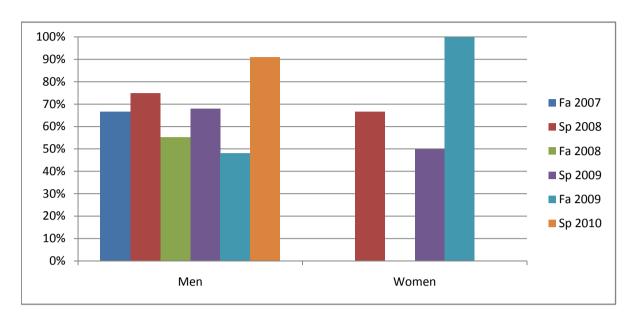

Chabot Success Rates By Gender and Semester Course: WELD 70

|                | Fa 2007 | Sp 2008 | Fa 2008 | Sp 2009 | Fa 2009 | Sp 2010 |
|----------------|---------|---------|---------|---------|---------|---------|
| Men            |         | •       |         | •       |         | •       |
| Success        | 67%     | 75%     | 55%     | 68%     | 48%     | 91%     |
| Non-Success    | 0%      | 0%      | 21%     | 12%     | 32%     | 0%      |
| Withdrawal     | 33%     | 25%     | 24%     | 20%     | 20%     | 9%      |
| Total Percent  | 100%    | 100%    | 100%    | 100%    | 100%    | 100%    |
| Total Enrolled | 30      | 24      | 29      | 25      | 25      | 11      |
| Women          |         |         |         |         |         |         |
| Success        | 0%      | 67%     | 0%      | 50%     | 100%    | 0%      |
| Non-Success    | 0%      | 0%      | 0%      | 50%     | 0%      | 0%      |
| Withdrawal     | 0%      | 33%     | 0%      | 0%      | 0%      | 0%      |
| Total Percent  | 0%      | 100%    | 0%      | 100%    | 100%    | 0%      |
| Total Enrolled | 0       | 3       | 0       | 2       | 1       | 0       |