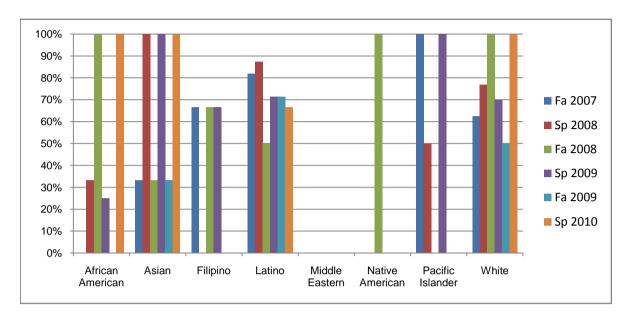

Chabot Success Rates By Ethnicity and Semester Course: WELD 70

|           |                | Fa 2007 | Sp 2008 | Fa 2008 | Sp 2009 | Fa 2009 | Sp 2010 |
|-----------|----------------|---------|---------|---------|---------|---------|---------|
| African A | merican        |         |         |         |         |         |         |
|           | Success        | 0%      | 33%     | 100%    | 25%     | 0%      | 100%    |
|           | Non-Success    | 0%      | 0%      | 0%      | 50%     | 100%    | 0%      |
|           | Withdrawal     | 100%    | 67%     | 0%      | 25%     | 0%      | 0%      |
|           | Total Percent  | 100%    | 100%    | 100%    | 100%    | 100%    | 100%    |
|           | Total Enrolled | 1       | 3       | 1       | 4       | 1       | 1       |
| Asian     |                |         |         |         |         |         |         |
|           | Success        | 33%     | 100%    | 33%     | 100%    | 33%     | 100%    |
|           | Non-Success    | 0%      | 0%      | 33%     | 0%      | 67%     | 0%      |
|           | Withdrawal     | 67%     | 0%      | 33%     | 0%      | 0%      | 0%      |
|           | Total Percent  | 100%    | 100%    | 100%    | 100%    | 100%    | 100%    |
|           | Total Enrolled | 3       | 2       | 6       | 1       | 3       | 1       |
| Filipino  |                |         |         |         |         |         |         |
|           | Success        | 67%     | 0%      | 67%     | 67%     | 0%      | 0%      |
|           | Non-Success    | 0%      | 0%      | 0%      | 0%      | 100%    | 0%      |
|           | Withdrawal     | 33%     | 0%      | 33%     | 33%     | 0%      | 0%      |
|           | Total Percent  | 100%    | 0%      | 100%    | 100%    | 100%    | 0%      |
|           | Total Enrolled | 3       | 0       | 3       | 3       | 1       | 0       |
| Latino    |                |         |         |         |         |         |         |
|           | Success        | 82%     |         |         | 71%     | 71%     | 67%     |
|           | Non-Success    | 0%      | 0%      | 30%     | 14%     | 29%     | 0%      |
|           | Withdrawal     | 18%     | 13%     | 20%     | 14%     | 0%      | 33%     |
|           | Total Percent  | 100%    | 100%    | 100%    | 100%    | 100%    | 100%    |
|           | Total Enrolled | 11      | 8       | 10      | 7       | 7       | 3       |
| Middle Ea | istern         |         |         |         |         |         |         |
|           | Success        | 0%      |         |         |         |         |         |
|           | Non-Success    | 0%      |         | 0%      | 0%      | 0%      | 0%      |
|           | Withdrawal     | 0%      | 0%      | 0%      | 0%      | 0%      | 0%      |

|             | Total Percent  | 0%   | 0%   | 0%   | 0%   | 0%   | 0%   |
|-------------|----------------|------|------|------|------|------|------|
|             | Total Enrolled | 0    | 0    | 0    | 0    | 0    | 0    |
| Native Ar   | nerican        |      |      |      |      |      |      |
|             | Success        | 0%   | 0%   | 100% | 0%   | 0%   | 0%   |
|             | Non-Success    | 0%   | 0%   | 0%   | 0%   | 0%   | 0%   |
|             | Withdrawal     | 0%   | 0%   | 0%   | 0%   | 0%   | 0%   |
|             | Total Percent  | 0%   | 0%   | 100% | 0%   | 0%   | 0%   |
|             | Total Enrolled | 0    | 0    | 1    | 0    | 0    | 0    |
| Pacific Isl | lander         |      |      |      |      |      |      |
|             | Success        | 100% | 50%  | 0%   | 100% | 0%   | 0%   |
|             | Non-Success    | 0%   | 0%   | 100% | 0%   | 0%   | 0%   |
|             | Withdrawal     | 0%   | 50%  | 0%   | 0%   | 0%   | 0%   |
|             | Total Percent  | 100% | 100% | 100% | 100% | 0%   | 0%   |
|             | Total Enrolled | 2    | 2    | 1    | 1    | 0    | 0    |
| White       |                |      |      |      |      |      |      |
|             | Success        | 63%  | 77%  | 100% | 70%  | 50%  | 100% |
|             | Non-Success    | 0%   | 0%   | 0%   | 10%  | 10%  | 0%   |
|             | Withdrawal     | 38%  | 23%  | 0%   | 20%  | 40%  | 0%   |
|             | Total Percent  | 100% | 100% | 100% | 100% | 100% | 100% |
|             | Total Enrolled | 8    | 13   | 4    | 10   | 10   | 5    |