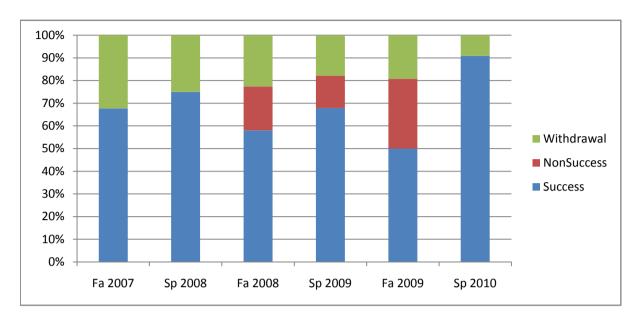

Chabot Success, Non-Success, and Withdrawal Rates By Semester Course: WELD 70

|                | Fa 2007 | Sp 2008 | Fa 2008 | Sp 2009 | Fa 2009 | Sp 2010 |
|----------------|---------|---------|---------|---------|---------|---------|
| Success        | 68%     | 75%     | 58%     | 68%     | 50%     | 91%     |
| Non-Success    | 0%      | 0%      | 19%     | 14%     | 31%     | 0%      |
| Withdrawal     | 32%     | 25%     | 23%     | 18%     | 19%     | 9%      |
| Total Percent  | 100%    | 100%    | 100%    | 100%    | 100%    | 100%    |
| Total Enrolled | 31      | 28      | 31      | 28      | 26      | 11      |