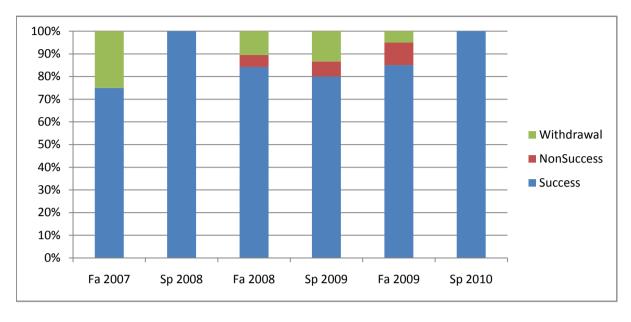

Chabot Success, Non-Success, and Withdrawal Rates By Semester Course: WELD 71

|                | Fa 2007 | Sp 2008 | Fa 2008 | Sp 2009 | Fa 2009 | Sp 2010 |
|----------------|---------|---------|---------|---------|---------|---------|
| Success        | 75%     | 100%    | 84%     | 80%     | 85%     | 100%    |
| Non-Success    | 0%      | 0%      | 5%      | 7%      | 10%     | 0%      |
| Withdrawal     | 25%     | 0%      | 11%     | 13%     | 5%      | 0%      |
| Total Percent  | 100%    | 100%    | 100%    | 100%    | 100%    | 100%    |
| Total Enrolled | 8       | 10      | 19      | 15      | 20      | 4       |