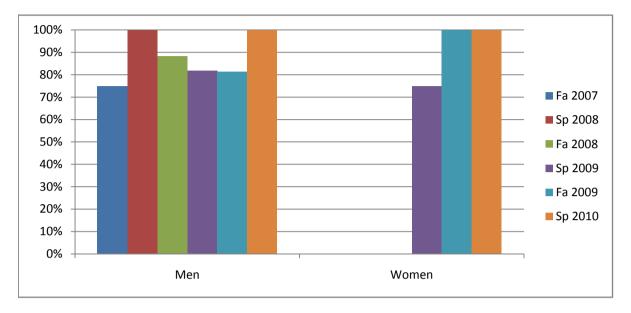

|                | Fa 2007 | Sp 2008 | Fa 2008 | Sp 2009 | Fa 2009 | Sp 2010 |
|----------------|---------|---------|---------|---------|---------|---------|
| Men            |         |         |         |         |         |         |
| Success        | 75%     | 100%    | 88%     | 82%     | 81%     | 100%    |
| Non-Success    | 0%      | 0%      | 6%      | 9%      | 13%     | 0%      |
| Withdrawal     | 25%     | 0%      | 6%      | 9%      | 6%      | 0%      |
| Total Percent  | 100%    | 100%    | 100%    | 100%    | 100%    | 100%    |
| Total Enrolled | 8       | 9       | 17      | 11      | 16      | 3       |
| Women          |         |         |         |         |         |         |
| Success        | 0%      | 0%      | 0%      | 75%     | 100%    | 100%    |
| Non-Success    | 0%      | 0%      | 0%      | 0%      | 0%      | 0%      |
| Withdrawal     | 0%      | 0%      | 100%    | 25%     | 0%      | 0%      |
| Total Percent  | 0%      | 0%      | 100%    | 100%    | 100%    | 100%    |
| Total Enrolled | 0       | 0       | 1       | 4       | 4       | 1       |