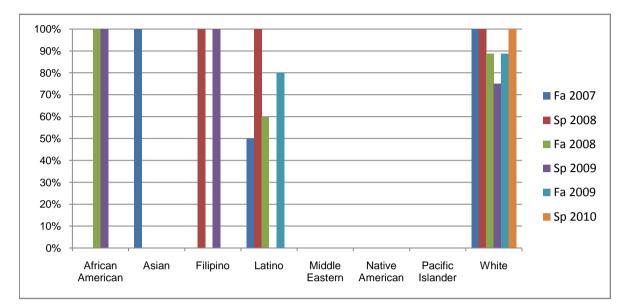

Chabot Success Rates By Ethnicity and Semester Course: WELD 71

|                  |                | Fa 2007 | Sp 2008 | Fa 2008 | Sp 2009 | Fa 2009 | Sp 2010 |
|------------------|----------------|---------|---------|---------|---------|---------|---------|
| African American |                |         |         |         |         |         |         |
|                  | Success        | 0%      | 0%      | 100%    | 100%    | 0%      | 0%      |
|                  | Non-Success    | 0%      | 0%      | 0%      | 0%      | 0%      | 0%      |
|                  | Withdrawal     | 0%      | 0%      | 0%      | 0%      | 0%      | 0%      |
|                  | Total Percent  | 0%      | 0%      | 100%    | 100%    | 0%      | 0%      |
|                  | Total Enrolled | 0       | 0       | 1       | 1       | 0       | 0       |
| Asian            |                |         |         |         |         |         |         |
|                  | Success        | 100%    | 0%      | 0%      | 0%      | 0%      | 0%      |
|                  | Non-Success    | 0%      | 0%      | 0%      | 0%      | 0%      | 0%      |
|                  | Withdrawal     | 0%      | 0%      | 0%      | 0%      | 100%    | 0%      |
|                  | Total Percent  | 100%    | 0%      | 0%      | 0%      | 100%    | 0%      |
|                  | Total Enrolled | 1       | 0       | 0       | 0       | 1       | 0       |
| Filipino         |                |         |         |         |         |         |         |
|                  | Success        | 0%      | 100%    | 0%      | 100%    | 0%      | 0%      |
|                  | Non-Success    | 0%      | 0%      | 0%      | 0%      | 0%      | 0%      |
|                  | Withdrawal     | 0%      | 0%      | 0%      | 0%      | 0%      | 0%      |
|                  | Total Percent  | 0%      | 100%    | 0%      | 100%    | 0%      | 0%      |
|                  | Total Enrolled | 0       | 1       | 0       | 1       | 0       | 0       |
| Latino           |                |         |         |         |         |         |         |
|                  | Success        | 50%     | 100%    | 60%     | 0%      | 80%     | 0%      |
|                  | Non-Success    | 0%      | 0%      | 20%     | 0%      | 20%     | 0%      |
|                  | Withdrawal     | 50%     | 0%      | 20%     | 0%      | 0%      | 0%      |
|                  | Total Percent  | 100%    | 100%    | 100%    | 0%      | 100%    | 0%      |
|                  | Total Enrolled | 4       | 3       | 5       | 0       | 5       | 0       |
| Middle Ea        | astern         |         |         |         |         |         |         |
|                  | Success        | 0%      | 0%      | 0%      | 0%      | 0%      | 0%      |
|                  | Non-Success    | 0%      | 0%      | 0%      | 0%      | 0%      | 0%      |
|                  | Withdrawal     | 0%      | 0%      | 0%      | 0%      | 0%      | 0%      |
|                  |                |         |         |         |         |         |         |

|                  | Total Percent  | 0%   | 0%   | 0%   | 0%   | 0%   | 0%   |  |
|------------------|----------------|------|------|------|------|------|------|--|
|                  | Total Enrolled | 0    | 0    | 0    | 0    | 0    | 0    |  |
| Native An        | nerican        |      |      |      |      |      |      |  |
|                  | Success        | 0%   | 0%   | 0%   | 0%   | 0%   | 0%   |  |
|                  | Non-Success    | 0%   | 0%   | 0%   | 0%   | 0%   | 0%   |  |
|                  | Withdrawal     | 0%   | 0%   | 0%   | 0%   | 0%   | 0%   |  |
|                  | Total Percent  | 0%   | 0%   | 0%   | 0%   | 0%   | 0%   |  |
|                  | Total Enrolled | 0    | 0    | 0    | 0    | 0    | 0    |  |
| Pacific Islander |                |      |      |      |      |      |      |  |
|                  | Success        | 0%   | 0%   | 0%   | 0%   | 0%   | 0%   |  |
|                  | Non-Success    | 0%   | 0%   | 0%   | 0%   | 0%   | 0%   |  |
|                  | Withdrawal     | 0%   | 0%   | 0%   | 0%   | 0%   | 0%   |  |
|                  | Total Percent  | 0%   | 0%   | 0%   | 0%   | 0%   | 0%   |  |
|                  | Total Enrolled | 0    | 0    | 0    | 0    | 0    | 0    |  |
| White            |                |      |      |      |      |      |      |  |
|                  | Success        | 100% | 100% | 89%  | 75%  | 89%  | 100% |  |
|                  | Non-Success    | 0%   | 0%   | 0%   | 0%   | 11%  | 0%   |  |
|                  | Withdrawal     | 0%   | 0%   | 11%  | 25%  | 0%   | 0%   |  |
|                  | Total Percent  | 100% | 100% | 100% | 100% | 100% | 100% |  |
|                  | Total Enrolled | 1    | 5    | 9    | 8    | 9    | 1    |  |