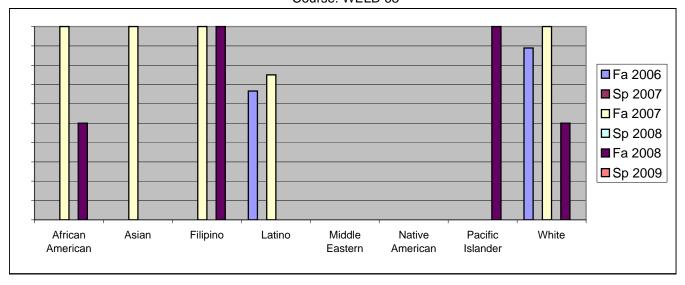

Chabot Success Rates By Ethnicity and Semester Course: WELD 63

|                |                | Fa 2006 | Sp 2007 | Fa 2007 | Sp 2008 | Fa 2008 | Sp 2009 |
|----------------|----------------|---------|---------|---------|---------|---------|---------|
| African A      | merican        |         |         |         |         |         |         |
|                | Success        | 0%      | 0%      | 100%    | 0%      | 50%     | 0%      |
|                | Non-Success    | 0%      | 0%      | 0%      | 0%      | 0%      | 0%      |
|                | Withdrawal     | 0%      | 0%      | 0%      | 0%      | 50%     | 0%      |
|                | Total Percent  | 0%      | 0%      | 100%    | 0%      | 100%    | 0%      |
|                | Total Enrolled | 0       | 0       | 1       | 0       | 4       | 0       |
| Asian          |                |         |         |         |         |         |         |
|                | Success        | 0%      | 0%      | 100%    | 0%      | 0%      | 0%      |
|                | Non-Success    | 0%      | 0%      | 0%      | 0%      | 0%      | 0%      |
|                | Withdrawal     | 0%      | 0%      | 0%      | 0%      | 0%      | 0%      |
|                | Total Percent  | 0%      | 0%      | 100%    | 0%      | 0%      | 0%      |
|                | Total Enrolled | 0       | 0       | 2       | 0       | 0       | 0       |
| Filipino       |                |         |         |         |         |         |         |
|                | Success        | 0%      | 0%      | 100%    | 0%      | 100%    | 0%      |
|                | Non-Success    | 0%      | 0%      | 0%      | 0%      | 0%      | 0%      |
|                | Withdrawal     | 0%      | 0%      | 0%      | 0%      | 0%      | 0%      |
|                | Total Percent  | 0%      | 0%      | 100%    | 0%      | 100%    | 0%      |
|                | Total Enrolled | 0       | 0       | 1       | 0       | 1       | 0       |
| Latino         |                |         |         |         |         |         |         |
|                | Success        | 67%     | 0%      | 75%     | 0%      | 0%      | 0%      |
|                | Non-Success    | 0%      | 0%      | 0%      | 0%      | 0%      | 0%      |
|                | Withdrawal     | 33%     | 0%      | 25%     | 0%      | 100%    | 0%      |
|                | Total Percent  | 100%    | 0%      | 100%    | 0%      | 100%    | 0%      |
|                | Total Enrolled | 3       | 0       | 4       | 0       | 3       | 0       |
| Middle Eastern |                |         |         |         |         |         |         |
|                | Success        | 0%      |         |         |         | 0%      | 0%      |
|                | Non-Success    | 0%      | 0%      |         | 0%      | 0%      | 0%      |
|                | Withdrawal     | 0%      | 0%      | 0%      | 0%      | 0%      | 0%      |

|                 | Total Percent  | 0%   | 0% | 0%   | 0% | 0%   | 0% |
|-----------------|----------------|------|----|------|----|------|----|
|                 | Total Enrolled | 0    | 0  | 0    | 0  | 0    | 0  |
| Native American |                |      |    |      |    |      |    |
|                 | Success        | 0%   | 0% | 0%   | 0% | 0%   | 0% |
|                 | Non-Success    | 0%   | 0% | 0%   | 0% | 0%   | 0% |
|                 | Withdrawal     | 0%   | 0% | 0%   | 0% | 0%   | 0% |
|                 | Total Percent  | 0%   | 0% | 0%   | 0% | 0%   | 0% |
|                 | Total Enrolled | 0    | 0  | 0    | 0  | 0    | 0  |
| Pacific Is      | lander         |      |    |      |    |      |    |
|                 | Success        | 0%   | 0% | 0%   | 0% | 100% | 0% |
|                 | Non-Success    | 0%   | 0% | 0%   | 0% | 0%   | 0% |
|                 | Withdrawal     | 0%   | 0% | 0%   | 0% | 0%   | 0% |
|                 | Total Percent  | 0%   | 0% | 0%   | 0% | 100% | 0% |
|                 | Total Enrolled | 0    | 0  | 0    | 0  | 1    | 0  |
| White           |                |      |    |      |    |      |    |
|                 | Success        | 89%  | 0% | 100% | 0% | 50%  | 0% |
|                 | Non-Success    | 0%   | 0% | 0%   | 0% | 0%   | 0% |
|                 | Withdrawal     | 11%  | 0% | 0%   | 0% | 50%  | 0% |
|                 | Total Percent  | 100% | 0% | 100% | 0% | 100% | 0% |
|                 | Total Enrolled | 9    | 0  | 1    | 0  | 4    | 0  |