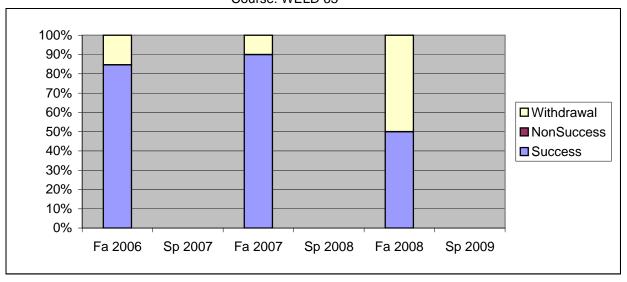

Chabot Success, Non-Success, and Withdrawal Rates By Semester Course: WELD 63

|                | Fa 2006 | Sp 2007 | Fa 2007 | Sp 2008 | Fa 2008 | Sp 2009 |
|----------------|---------|---------|---------|---------|---------|---------|
| Success        | 85%     | 0%      | 90%     | 0%      | 50%     | 0%      |
| Non-Success    | 0%      | 0%      | 0%      | 0%      | 0%      | 0%      |
| Withdrawal     | 15%     | 0%      | 10%     | 0%      | 50%     | 0%      |
| Total Percent  | 100%    | 0%      | 100%    | 0%      | 100%    | 0%      |
| Total Enrolled | 13      | 0       | 10      | 0       | 14      | 0       |