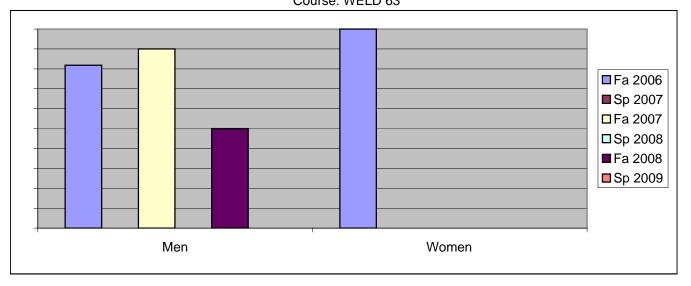

Chabot Success Rates By Gender and Semester Course: WELD 63

|                | Fa 2006 | Sp 2007 | Fa 2007 | Sp 2008 | Fa 2008 | Sp 2009 |
|----------------|---------|---------|---------|---------|---------|---------|
| Men            |         | •       |         | ·       |         | •       |
| Success        | 82%     | 0%      | 90%     | 0%      | 50%     | 0%      |
| Non-Success    | 0%      | 0%      | 0%      | 0%      | 0%      | 0%      |
| Withdrawal     | 18%     | 0%      | 10%     | 0%      | 50%     | 0%      |
| Total Percent  | 100%    | 0%      | 100%    | 0%      | 100%    | 0%      |
| Total Enrolled | 11      | 0       | 10      | 0       | 14      | 0       |
| Women          |         |         |         |         |         |         |
| Success        | 100%    | 0%      | 0%      | 0%      | 0%      | 0%      |
| Non-Success    | 0%      | 0%      | 0%      | 0%      | 0%      | 0%      |
| Withdrawal     | 0%      | 0%      | 0%      | 0%      | 0%      | 0%      |
| Total Percent  | 100%    | 0%      | 0%      | 0%      | 0%      | 0%      |
| Total Enrolled | 1       | 0       | 0       | 0       | 0       | 0       |