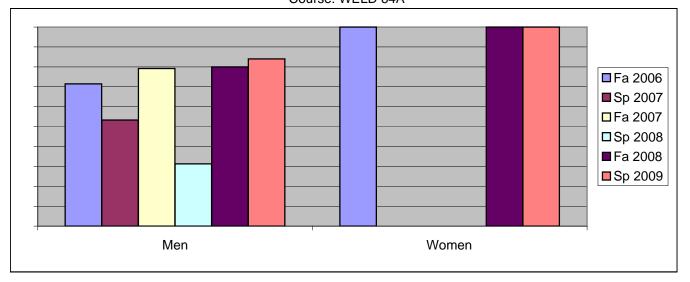

Chabot Success Rates By Gender and Semester Course: WELD 64A

|                | Fa 2006 | Sp 2007 | Fa 2007 | Sp 2008 | Fa 2008 | Sp 2009 |
|----------------|---------|---------|---------|---------|---------|---------|
| Men            |         | -       |         | -       |         | -       |
| Success        | 71%     | 53%     | 79%     | 31%     | 80%     | 84%     |
| Non-Success    | 4%      | 0%      | 0%      | 6%      | 3%      | 4%      |
| Withdrawal     | 25%     | 47%     | 21%     | 63%     | 17%     | 12%     |
| Total Percent  | 100%    | 100%    | 100%    | 100%    | 100%    | 100%    |
| Total Enrolled | 28      | 15      | 24      | 16      | 30      | 25      |
| Women          |         |         |         |         |         |         |
| Success        | 100%    | 0%      | 0%      | 0%      | 100%    | 100%    |
| Non-Success    | 0%      | 0%      | 0%      | 0%      | 0%      | 0%      |
| Withdrawal     | 0%      | 100%    | 0%      | 0%      | 0%      | 0%      |
| Total Percent  | 100%    | 100%    | 0%      | 0%      | 100%    | 100%    |
| Total Enrolled | 2       | 1       | 0       | 0       | 2       | 1       |