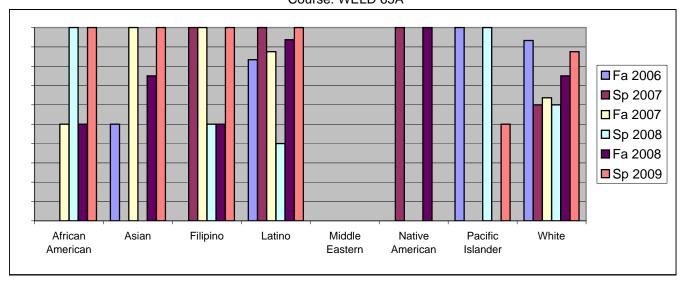

Chabot Success Rates By Ethnicity and Semester Course: WELD 65A

|                  |                | Fa 2006 | Sp 2007 | Fa 2007 | Sp 2008 | Fa 2008 | Sp 2009 |
|------------------|----------------|---------|---------|---------|---------|---------|---------|
| African American |                |         |         |         |         |         |         |
|                  | Success        | 0%      | 0%      | 50%     | 100%    | 50%     | 100%    |
|                  | Non-Success    | 0%      | 0%      | 0%      | 0%      | 0%      | 0%      |
|                  | Withdrawal     | 0%      | 100%    | 50%     | 0%      | 50%     | 0%      |
|                  | Total Percent  | 0%      | 100%    | 100%    | 100%    | 100%    | 100%    |
|                  | Total Enrolled | 0       | 1       | 2       | 1       | 2       | 2       |
| Asian            |                |         |         |         |         |         |         |
|                  | Success        | 50%     | 0%      | 100%    | 0%      | 75%     | 100%    |
|                  | Non-Success    | 0%      | 0%      | 0%      | 0%      | 0%      | 0%      |
|                  | Withdrawal     | 50%     | 0%      | 0%      | 100%    | 25%     | 0%      |
|                  | Total Percent  | 100%    | 0%      | 100%    | 100%    | 100%    | 100%    |
|                  | Total Enrolled | 4       | 0       | 1       | 1       | 4       | 1       |
| Filipino         |                |         |         |         |         |         |         |
| -                | Success        | 0%      | 100%    | 100%    | 50%     | 50%     | 100%    |
|                  | Non-Success    | 0%      | 0%      | 0%      | 0%      | 0%      | 0%      |
|                  | Withdrawal     | 0%      | 0%      | 0%      | 50%     | 50%     | 0%      |
|                  | Total Percent  | 0%      | 100%    | 100%    | 100%    | 100%    | 100%    |
|                  | Total Enrolled | 0       | 1       | 1       | 2       | 2       | 1       |
| Latino           |                |         |         |         |         |         |         |
|                  | Success        | 83%     | 100%    | 88%     | 40%     | 94%     | 100%    |
|                  | Non-Success    | 0%      | 0%      | 0%      | 0%      | 0%      | 0%      |
|                  | Withdrawal     | 17%     | 0%      | 13%     | 60%     | 6%      | 0%      |
|                  | Total Percent  | 100%    | 100%    | 100%    | 100%    | 100%    | 100%    |
|                  | Total Enrolled | 6       | 5       | 8       | 5       | 16      | 10      |
| Middle E         | astern         |         |         |         |         |         |         |
|                  | Success        | 0%      | 0%      | 0%      | 0%      | 0%      | 0%      |
|                  | Non-Success    | 0%      | 0%      | 0%      | 0%      | 0%      | 0%      |
|                  | Withdrawal     | 0%      | 0%      | 0%      | 0%      | 0%      | 0%      |
|                  | Total Percent  | 0%      | 0%      | 0%      | 0%      | 0%      | 0%      |
|                  | Total Enrolled | 0       | 0       | 0       | 0       | 0       | 0       |
| Native American  |                |         |         |         |         |         |         |

|             | Success        | 0%   | 100% | 0%   | 0%   | 100% | 0%   |
|-------------|----------------|------|------|------|------|------|------|
|             | Non-Success    | 0%   | 0%   | 0%   | 0%   | 0%   | 0%   |
|             | Withdrawal     | 0%   | 0%   | 0%   | 0%   | 0%   | 0%   |
|             | Total Percent  | 0%   | 100% | 0%   | 0%   | 100% | 0%   |
|             | Total Enrolled | 0    | 1    | 0    | 0    | 1    | 0    |
| Pacific Isl | ander          |      |      |      |      |      |      |
|             | Success        | 100% | 0%   | 0%   | 100% | 0%   | 50%  |
|             | Non-Success    | 0%   | 0%   | 0%   | 0%   | 0%   | 0%   |
|             | Withdrawal     | 0%   | 0%   | 0%   | 0%   | 0%   | 50%  |
|             | Total Percent  | 100% | 0%   | 0%   | 100% | 0%   | 100% |
|             | Total Enrolled | 1    | 0    | 0    | 2    | 0    | 2    |
| White       |                |      |      |      |      |      |      |
|             | Success        | 93%  | 60%  | 64%  | 60%  | 75%  | 88%  |
|             | Non-Success    | 0%   | 0%   | 0%   | 0%   | 8%   | 0%   |
|             | Withdrawal     | 7%   | 40%  | 36%  | 40%  | 17%  | 13%  |
|             | Total Percent  | 100% | 100% | 100% | 100% | 100% | 100% |
|             | Total Enrolled | 15   | 5    | 11   | 10   | 12   | 8    |