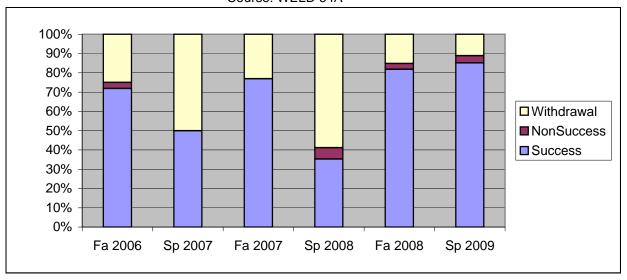

Chabot Success, Non-Success, and Withdrawal Rates By Semester Course: WELD 64A

|                | Fa 2006 | Sp 2007 | Fa 2007 | Sp 2008 | Fa 2008 | Sp 2009 |
|----------------|---------|---------|---------|---------|---------|---------|
| Success        | 72%     | 50%     | 77%     | 35%     | 82%     | 85%     |
| Non-Success    | 3%      | 0%      | 0%      | 6%      | 3%      | 4%      |
| Withdrawal     | 25%     | 50%     | 23%     | 59%     | 15%     | 11%     |
| Total Percent  | 100%    | 100%    | 100%    | 100%    | 100%    | 100%    |
| Total Enrolled | 32      | 18      | 26      | 17      | 33      | 27      |