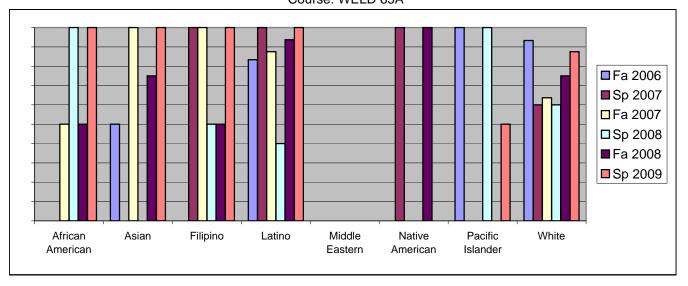

Chabot Success Rates By Ethnicity and Semester Course: WELD 65A

|                  |                | Fa 2006 | Sp 2007 | Fa 2007 | Sp 2008 | Fa 2008 | Sp 2009 |  |
|------------------|----------------|---------|---------|---------|---------|---------|---------|--|
| African American |                |         |         |         |         |         |         |  |
|                  | Success        | 0%      | 0%      | 50%     | 100%    | 50%     | 100%    |  |
|                  | Non-Success    | 0%      | 0%      | 0%      | 0%      | 0%      | 0%      |  |
|                  | Withdrawal     | 0%      | 100%    | 50%     | 0%      | 50%     | 0%      |  |
|                  | Total Percent  | 0%      | 100%    | 100%    | 100%    | 100%    | 100%    |  |
|                  | Total Enrolled | 0       | 1       | 2       | 1       | 2       | 2       |  |
| Asian            |                |         |         |         |         |         |         |  |
|                  | Success        | 50%     | 0%      | 100%    | 0%      | 75%     | 100%    |  |
|                  | Non-Success    | 0%      | 0%      | 0%      | 0%      | 0%      | 0%      |  |
|                  | Withdrawal     | 50%     | 0%      | 0%      | 100%    | 25%     | 0%      |  |
|                  | Total Percent  | 100%    | 0%      | 100%    | 100%    | 100%    | 100%    |  |
|                  | Total Enrolled | 4       | 0       | 1       | 1       | 4       | 1       |  |
| Filipino         |                |         |         |         |         |         |         |  |
| -                | Success        | 0%      | 100%    | 100%    | 50%     | 50%     | 100%    |  |
|                  | Non-Success    | 0%      | 0%      | 0%      | 0%      | 0%      | 0%      |  |
|                  | Withdrawal     | 0%      | 0%      | 0%      | 50%     | 50%     | 0%      |  |
|                  | Total Percent  | 0%      | 100%    | 100%    | 100%    | 100%    | 100%    |  |
|                  | Total Enrolled | 0       | 1       | 1       | 2       | 2       | 1       |  |
| Latino           |                |         |         |         |         |         |         |  |
|                  | Success        | 83%     | 100%    | 88%     | 40%     | 94%     | 100%    |  |
|                  | Non-Success    | 0%      | 0%      | 0%      | 0%      | 0%      | 0%      |  |
|                  | Withdrawal     | 17%     | 0%      | 13%     | 60%     | 6%      | 0%      |  |
|                  | Total Percent  | 100%    | 100%    | 100%    | 100%    | 100%    | 100%    |  |
|                  | Total Enrolled | 6       | 5       | 8       | 5       | 16      | 10      |  |
| Middle E         | astern         |         |         |         |         |         |         |  |
|                  | Success        | 0%      | 0%      | 0%      | 0%      | 0%      | 0%      |  |
|                  | Non-Success    | 0%      | 0%      | 0%      | 0%      | 0%      | 0%      |  |
|                  | Withdrawal     | 0%      | 0%      | 0%      | 0%      | 0%      | 0%      |  |
|                  | Total Percent  | 0%      | 0%      | 0%      | 0%      | 0%      | 0%      |  |
|                  | Total Enrolled | 0       | 0       | 0       | 0       | 0       | 0       |  |
| Native American  |                |         |         |         |         |         |         |  |

|                  | Success        | 0%   | 100% | 0%   | 0%   | 100% | 0%   |  |
|------------------|----------------|------|------|------|------|------|------|--|
|                  | Non-Success    | 0%   | 0%   | 0%   | 0%   | 0%   | 0%   |  |
|                  | Withdrawal     | 0%   | 0%   | 0%   | 0%   | 0%   | 0%   |  |
|                  | Total Percent  | 0%   | 100% | 0%   | 0%   | 100% | 0%   |  |
|                  | Total Enrolled | 0    | 1    | 0    | 0    | 1    | 0    |  |
| Pacific Islander |                |      |      |      |      |      |      |  |
|                  | Success        | 100% | 0%   | 0%   | 100% | 0%   | 50%  |  |
|                  | Non-Success    | 0%   | 0%   | 0%   | 0%   | 0%   | 0%   |  |
|                  | Withdrawal     | 0%   | 0%   | 0%   | 0%   | 0%   | 50%  |  |
|                  | Total Percent  | 100% | 0%   | 0%   | 100% | 0%   | 100% |  |
|                  | Total Enrolled | 1    | 0    | 0    | 2    | 0    | 2    |  |
| White            |                |      |      |      |      |      |      |  |
|                  | Success        | 93%  | 60%  | 64%  | 60%  | 75%  | 88%  |  |
|                  | Non-Success    | 0%   | 0%   | 0%   | 0%   | 8%   | 0%   |  |
|                  | Withdrawal     | 7%   | 40%  | 36%  | 40%  | 17%  | 13%  |  |
|                  | Total Percent  | 100% | 100% | 100% | 100% | 100% | 100% |  |
|                  | Total Enrolled | 15   | 5    | 11   | 10   | 12   | 8    |  |