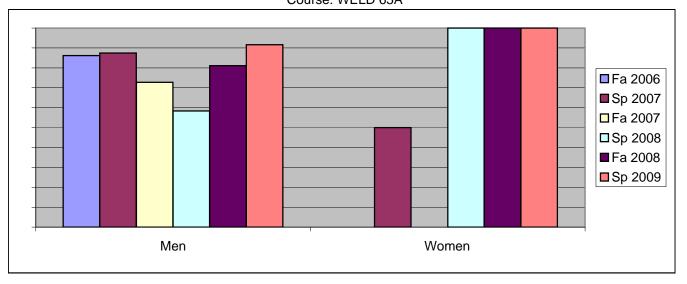

Chabot Success Rates By Gender and Semester Course: WELD 65A

|                | Fa 2006 | Sp 2007 | Fa 2007 | Sp 2008 | Fa 2008 | Sp 2009 |
|----------------|---------|---------|---------|---------|---------|---------|
| Men            |         | •       |         | ·       |         | •       |
| Success        | 86%     | 88%     | 73%     | 58%     | 81%     | 92%     |
| Non-Success    | 0%      | 0%      | 0%      | 0%      | 3%      | 0%      |
| Withdrawal     | 14%     | 13%     | 27%     | 42%     | 16%     | 8%      |
| Total Percent  | 100%    | 100%    | 100%    | 100%    | 100%    | 100%    |
| Total Enrolled | 29      | 16      | 22      | 24      | 37      | 24      |
| Women          |         |         |         |         |         |         |
| Success        | 0%      | 50%     | 0%      | 100%    | 100%    | 100%    |
| Non-Success    | 0%      | 0%      | 0%      | 0%      | 0%      | 0%      |
| Withdrawal     | 0%      | 50%     | 0%      | 0%      | 0%      | 0%      |
| Total Percent  | 0%      | 100%    | 0%      | 100%    | 100%    | 100%    |
| Total Enrolled | 0       | 2       | 0       | 1       | 2       | 1       |