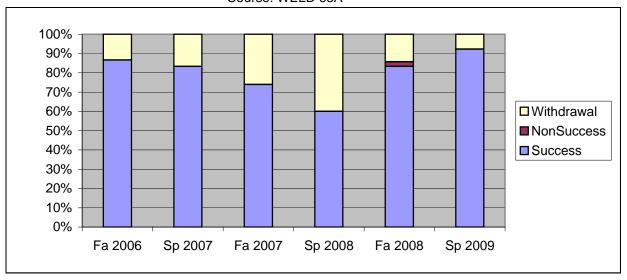

Chabot Success, Non-Success, and Withdrawal Rates By Semester Course: WELD 65A

|                | Fa 2006 | Sp 2007 | Fa 2007 | Sp 2008 | Fa 2008 | Sp 2009 |
|----------------|---------|---------|---------|---------|---------|---------|
| Success        | 87%     | 83%     | 74%     | 60%     | 83%     | 92%     |
| Non-Success    | 0%      | 0%      | 0%      | 0%      | 2%      | 0%      |
| Withdrawal     | 13%     | 17%     | 26%     | 40%     | 14%     | 8%      |
| Total Percent  | 100%    | 100%    | 100%    | 100%    | 100%    | 100%    |
| Total Enrolled | 30      | 18      | 23      | 25      | 42      | 26      |