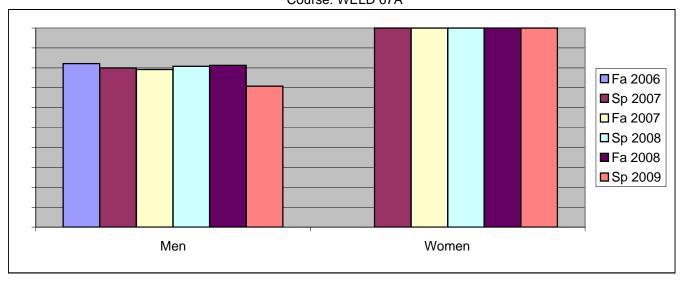

Chabot Success Rates By Gender and Semester Course: WELD 67A

|                | Fa 2006 | Sp 2007 | Fa 2007 | Sp 2008 | Fa 2008 | Sp 2009 |
|----------------|---------|---------|---------|---------|---------|---------|
| Men            |         | •       |         | ·       |         | •       |
| Success        | 82%     | 80%     | 79%     | 81%     | 81%     | 71%     |
| Non-Success    | 0%      | 0%      | 0%      | 0%      | 6%      | 4%      |
| Withdrawal     | 18%     | 20%     | 21%     | 19%     | 13%     | 25%     |
| Total Percent  | 100%    | 100%    | 100%    | 100%    | 100%    | 100%    |
| Total Enrolled | 28      | 15      | 24      | 26      | 16      | 24      |
| Women          |         |         |         |         |         |         |
| Success        | 0%      | 100%    | 100%    | 100%    | 100%    | 100%    |
| Non-Success    | 0%      | 0%      | 0%      | 0%      | 0%      | 0%      |
| Withdrawal     | 0%      | 0%      | 0%      | 0%      | 0%      | 0%      |
| Total Percent  | 0%      | 100%    | 100%    | 100%    | 100%    | 100%    |
| Total Enrolled | 0       | 2       | 1       | 3       | 2       | 1       |