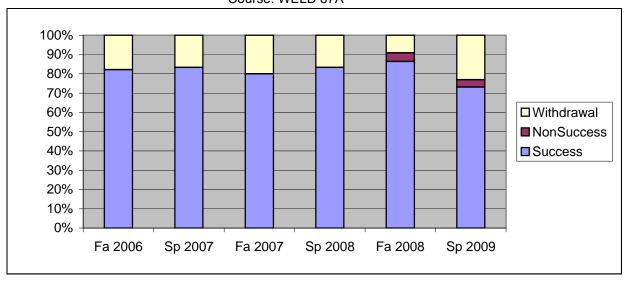

Chabot Success, Non-Success, and Withdrawal Rates By Semester Course: WELD 67A

|                | Fa 2006 | Sp 2007 | Fa 2007 | Sp 2008 | Fa 2008 | Sp 2009 |
|----------------|---------|---------|---------|---------|---------|---------|
| Success        | 82%     | 83%     | 80%     | 83%     | 86%     | 73%     |
| Non-Success    | 0%      | 0%      | 0%      | 0%      | 5%      | 4%      |
| Withdrawal     | 18%     | 17%     | 20%     | 17%     | 9%      | 23%     |
| Total Percent  | 100%    | 100%    | 100%    | 100%    | 100%    | 100%    |
| Total Enrolled | 28      | 18      | 25      | 30      | 22      | 26      |