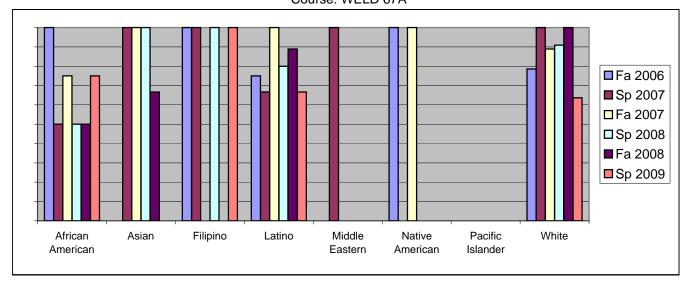

Chabot Success Rates By Ethnicity and Semester Course: WELD 67A

|           |                | Fa 2006 | Sp 2007 | Fa 2007 | Sp 2008 | Fa 2008 | Sp 2009 |
|-----------|----------------|---------|---------|---------|---------|---------|---------|
| African A |                |         |         |         |         |         |         |
|           | Success        | 100%    |         | 75%     | 50%     |         |         |
|           | Non-Success    | 0%      | 0%      | 0%      | 0%      |         |         |
|           | Withdrawal     | 0%      | 50%     | 25%     | 50%     |         | 25%     |
|           | Total Percent  | 100%    |         | 100%    | 100%    |         |         |
|           | Total Enrolled | 3       | 2       | 4       | 2       | 2       | 4       |
| Asian     |                |         |         |         |         |         |         |
|           | Success        | 0%      |         | 100%    | 100%    |         |         |
|           | Non-Success    | 0%      |         | 0%      | 0%      |         |         |
|           | Withdrawal     | 0%      | 0%      | 0%      | 0%      |         | 0%      |
|           | Total Percent  | 0%      | 100%    | 100%    | 100%    |         |         |
|           | Total Enrolled | 0       | 1       | 1       | 1       | 3       | 0       |
| Filipino  |                |         |         |         |         |         |         |
|           | Success        | 100%    |         | 0%      | 100%    |         |         |
|           | Non-Success    | 0%      |         | 0%      | 0%      |         | 0%      |
|           | Withdrawal     | 0%      | 0%      | 0%      | 0%      | 0%      | 0%      |
|           | Total Percent  | 100%    | 100%    | 0%      | 100%    | 0%      | 100%    |
|           | Total Enrolled | 1       | 1       | 0       | 2       | 0       | 1       |
| Latino    |                |         |         |         |         |         |         |
|           | Success        | 75%     | 67%     | 100%    | 80%     | 89%     | 67%     |
|           | Non-Success    | 0%      | 0%      | 0%      | 0%      | 0%      | 0%      |
|           | Withdrawal     | 25%     | 33%     | 0%      | 20%     |         | 33%     |
|           | Total Percent  | 100%    | 100%    | 100%    | 100%    | 100%    | 100%    |
|           | Total Enrolled | 4       | 3       | 6       | 10      | 9       | 3       |
| Middle E  | astern         |         |         |         |         |         |         |
|           | Success        | 0%      | 100%    | 0%      | 0%      | 0%      | 0%      |
|           | Non-Success    | 0%      | 0%      | 0%      | 0%      | 0%      | 0%      |
|           | Withdrawal     | 0%      | 0%      | 0%      | 0%      | 0%      | 0%      |
|           | Total Percent  | 0%      | 100%    | 0%      | 0%      | 0%      | 0%      |
|           | Total Enrolled | 0       | 1       | 0       | 0       | 0       | 0       |
| Native A  | merican        |         |         |         |         |         |         |
|           | Success        | 100%    | 0%      | 100%    | 0%      | 0%      | 0%      |
|           | Non-Success    | 0%      | 0%      | 0%      | 0%      | 0%      | 0%      |
|           | Withdrawal     | 0%      | 0%      | 0%      | 0%      | 0%      | 0%      |
|           |                |         |         |         |         |         |         |

|            | Total Percent  | 100% | 0%   | 100% | 0%   | 0%   | 0%   |  |
|------------|----------------|------|------|------|------|------|------|--|
|            | Total Enrolled | 1    | 0    | 1    | 0    | 0    | 0    |  |
| Pacific Is | lander         |      |      |      |      |      |      |  |
|            | Success        | 0%   | 0%   | 0%   | 0%   | 0%   | 0%   |  |
|            | Non-Success    | 0%   | 0%   | 0%   | 0%   | 0%   | 0%   |  |
|            | Withdrawal     | 0%   | 0%   | 0%   | 0%   | 0%   | 0%   |  |
|            | Total Percent  | 0%   | 0%   | 0%   | 0%   | 0%   | 0%   |  |
|            | Total Enrolled | 0    | 0    | 0    | 0    | 0    | 0    |  |
| White      |                |      |      |      |      |      |      |  |
|            | Success        | 79%  | 100% | 89%  | 91%  | 100% | 64%  |  |
|            | Non-Success    | 0%   | 0%   | 0%   | 0%   | 0%   | 9%   |  |
|            | Withdrawal     | 21%  | 0%   | 11%  | 9%   | 0%   | 27%  |  |
|            | Total Percent  | 100% | 100% | 100% | 100% | 100% | 100% |  |
|            | Total Enrolled | 14   | 7    | 9    | 11   | 4    | 11   |  |