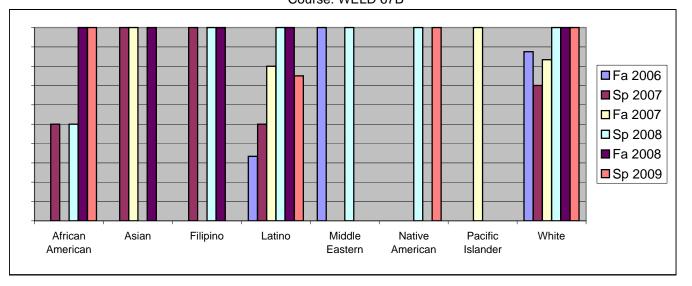

Chabot Success Rates By Ethnicity and Semester Course: WELD 67B

|                 |                | Fa 2006 | Sp 2007 | Fa 2007 | Sp 2008 | Fa 2008 | Sp 2009 |
|-----------------|----------------|---------|---------|---------|---------|---------|---------|
| African A       | merican        |         |         |         |         |         |         |
|                 | Success        | 0%      | 50%     |         | 50%     |         |         |
|                 | Non-Success    | 0%      | 0%      |         | 0%      |         |         |
|                 | Withdrawal     | 0%      | 50%     |         | 50%     |         |         |
|                 | Total Percent  | 0%      | 100%    |         | 100%    |         |         |
|                 | Total Enrolled | 0       | 2       | 0       | 2       | 1       | 2       |
| Asian           |                |         |         |         |         |         |         |
|                 | Success        | 0%      | 100%    |         | 0%      |         |         |
|                 | Non-Success    | 0%      | 0%      |         | 0%      |         |         |
|                 | Withdrawal     | 0%      | 0%      |         | 0%      |         |         |
|                 | Total Percent  | 0%      | 100%    |         | 0%      | 100%    | 0%      |
|                 | Total Enrolled | 0       | 1       | 2       | 0       | 1       | 0       |
| Filipino        |                |         |         |         |         |         |         |
|                 | Success        | 0%      | 100%    |         | 100%    |         |         |
|                 | Non-Success    | 0%      | 0%      |         | 0%      |         |         |
|                 | Withdrawal     | 0%      | 0%      | 0%      | 0%      | 0%      | 0%      |
|                 | Total Percent  | 0%      | 100%    | 0%      | 100%    | 100%    | 0%      |
|                 | Total Enrolled | 0       | 1       | 0       | 1       | 1       | 0       |
| Latino          |                |         |         |         |         |         |         |
|                 | Success        | 33%     | 50%     | 80%     | 100%    | 100%    | 75%     |
|                 | Non-Success    | 0%      | 0%      | 0%      | 0%      | 0%      | 0%      |
|                 | Withdrawal     | 67%     | 50%     | 20%     | 0%      | 0%      | 25%     |
|                 | Total Percent  | 100%    | 100%    | 100%    | 100%    | 100%    | 100%    |
|                 | Total Enrolled | 3       | 4       | 5       | 4       | 4       | 8       |
| Middle Eastern  |                |         |         |         |         |         |         |
|                 | Success        | 100%    | 0%      | 0%      | 100%    | 0%      | 0%      |
|                 | Non-Success    | 0%      | 0%      | 0%      | 0%      | 0%      | 0%      |
|                 | Withdrawal     | 0%      | 0%      | 0%      | 0%      | 0%      | 0%      |
|                 | Total Percent  | 100%    | 0%      | 0%      | 100%    | 0%      | 0%      |
|                 | Total Enrolled | 1       | 0       | 0       | 1       | 0       | 0       |
| Native American |                |         |         |         |         |         |         |
|                 | Success        | 0%      | 0%      | 0%      | 100%    | 0%      | 100%    |
|                 | Non-Success    | 0%      | 0%      | 0%      | 0%      | 0%      | 0%      |
|                 | Withdrawal     | 0%      | 0%      | 0%      | 0%      | 0%      | 0%      |
|                 |                |         |         |         |         |         |         |

|            | Total Percent  | 0%   | 0%   | 0%   | 100% | 0%   | 100% |
|------------|----------------|------|------|------|------|------|------|
|            | Total Enrolled | 0    | 0    | 0    | 1    | 0    | 1    |
| Pacific Is | slander        |      |      |      |      |      |      |
|            | Success        | 0%   | 0%   | 100% | 0%   | 0%   | 0%   |
|            | Non-Success    | 0%   | 0%   | 0%   | 0%   | 0%   | 0%   |
|            | Withdrawal     | 0%   | 0%   | 0%   | 0%   | 0%   | 0%   |
|            | Total Percent  | 0%   | 0%   | 100% | 0%   | 0%   | 0%   |
|            | Total Enrolled | 0    | 0    | 1    | 0    | 0    | 0    |
| White      |                |      |      |      |      |      |      |
|            | Success        | 88%  | 70%  | 83%  | 100% | 100% | 100% |
|            | Non-Success    | 0%   | 0%   | 0%   | 0%   | 0%   | 0%   |
|            | Withdrawal     | 13%  | 30%  | 17%  | 0%   | 0%   | 0%   |
|            | Total Percent  | 100% | 100% | 100% | 100% | 100% | 100% |
|            | Total Enrolled | 8    | 10   | 6    | 5    | 3    | 5    |