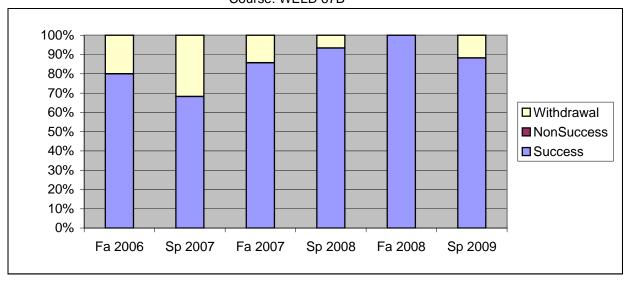

Chabot Success, Non-Success, and Withdrawal Rates By Semester Course: WELD 67B

|                | Fa 2006 | Sp 2007 | Fa 2007 | Sp 2008 | Fa 2008 | Sp 2009 |
|----------------|---------|---------|---------|---------|---------|---------|
| Success        | 80%     | 68%     | 86%     | 93%     | 100%    | 88%     |
| Non-Success    | 0%      | 0%      | 0%      | 0%      | 0%      | 0%      |
| Withdrawal     | 20%     | 32%     | 14%     | 7%      | 0%      | 12%     |
| Total Percent  | 100%    | 100%    | 100%    | 100%    | 100%    | 100%    |
| Total Enrolled | 15      | 22      | 14      | 15      | 11      | 17      |