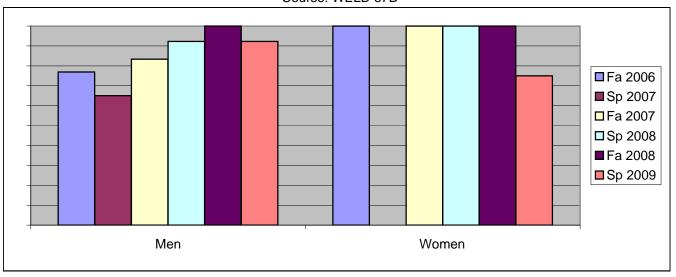

Chabot Success Rates By Gender and Semester Course: WELD 67B

|                | Fa 2006 | Sp 2007 | Fa 2007 | Sp 2008 | Fa 2008 | Sp 2009 |
|----------------|---------|---------|---------|---------|---------|---------|
| Men            |         |         |         |         |         |         |
| Success        | 77%     | 65%     | 83%     | 92%     | 100%    | 92%     |
| Non-Success    | 0%      | 0%      | 0%      | 0%      | 0%      | 0%      |
| Withdrawal     | 23%     | 35%     | 17%     | 8%      | 0%      | 8%      |
| Total Percent  | 100%    | 100%    | 100%    | 100%    | 100%    | 100%    |
| Total Enrolled | 13      | 20      | 12      | 13      | 8       | 13      |
| Women          |         |         |         |         |         |         |
| Success        | 100%    | 0%      | 100%    | 100%    | 100%    | 75%     |
| Non-Success    | 0%      | 0%      | 0%      | 0%      | 0%      | 0%      |
| Withdrawal     | 0%      | 0%      | 0%      | 0%      | 0%      | 25%     |
| Total Percent  | 100%    | 0%      | 100%    | 100%    | 100%    | 100%    |
| Total Enrolled | 2       | 0       | 1       | 2       | 2       | 4       |