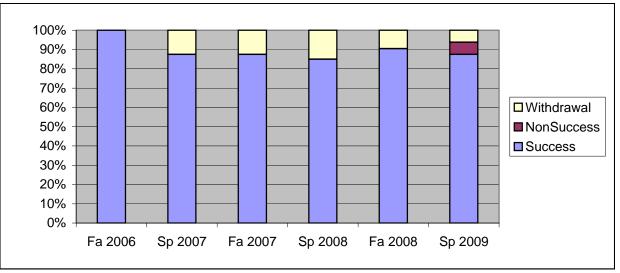

Chabot Success, Non-Success, and Withdrawal Rates By Semester Course: WELD 68

|                | Fa 2006 | Sp 2007 | Fa 2007 | Sp 2008 | Fa 2008 | Sp 2009 |
|----------------|---------|---------|---------|---------|---------|---------|
| Success        | 100%    | 88%     | 88%     | 85%     | 90%     | 88%     |
| Non-Success    | 0%      | 0%      | 0%      | 0%      | 0%      | 6%      |
| Withdrawal     | 0%      | 13%     | 13%     | 15%     | 10%     | 6%      |
| Total Percent  | 100%    | 100%    | 100%    | 100%    | 100%    | 100%    |
| Total Enrolled | 15      | 24      | 16      | 20      | 21      | 32      |