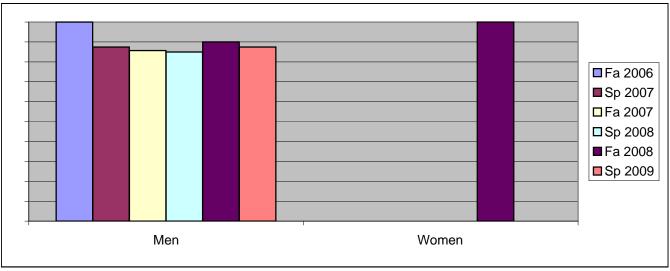

## Chabot Success Rates By Gender and Semester Course: WELD 68

|                | Fa 2006 | Sp 2007 | Fa 2007 | Sp 2008 | Fa 2008 | Sp 2009 |
|----------------|---------|---------|---------|---------|---------|---------|
| Men            |         | -       |         | -       |         | -       |
| Success        | 100%    | 88%     | 86%     | 85%     | 90%     | 88%     |
| Non-Success    | 0%      | 0%      | 0%      | 0%      | 0%      | 6%      |
| Withdrawal     | 0%      | 13%     | 14%     | 15%     | 10%     | 6%      |
| Total Percent  | 100%    | 100%    | 100%    | 100%    | 100%    | 100%    |
| Total Enrolled | 14      | 24      | 14      | 20      | 20      | 32      |
| Women          |         |         |         |         |         |         |
| Success        | 0%      | 0%      | 0%      | 0%      | 100%    | 0%      |
| Non-Success    | 0%      | 0%      | 0%      | 0%      | 0%      | 0%      |
| Withdrawal     | 0%      | 0%      | 0%      | 0%      | 0%      | 0%      |
| Total Percent  | 0%      | 0%      | 0%      | 0%      | 100%    | 0%      |
| Total Enrolled | 0       | 0       | 0       | 0       | 1       | 0       |