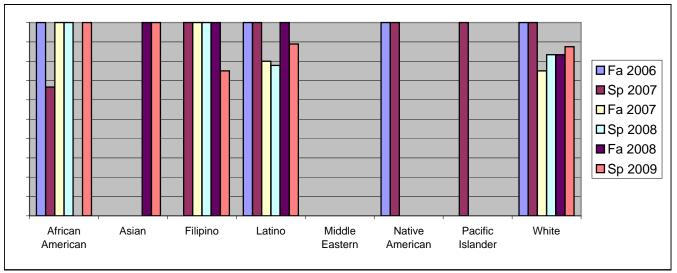

Chabot Success Rates By Ethnicity and Semester Course: WELD 68

|                  |                | Fa 2006 | Sp 2007 | Fa 2007 | Sp 2008 | Fa 2008 | Sp 2009 |  |  |
|------------------|----------------|---------|---------|---------|---------|---------|---------|--|--|
| African American |                |         |         |         |         |         |         |  |  |
|                  | Success        | 100%    | 67%     | 100%    | 100%    | 0%      | 100%    |  |  |
|                  | Non-Success    | 0%      | 0%      | 0%      | 0%      | 0%      | 0%      |  |  |
|                  | Withdrawal     | 0%      | 33%     | 0%      | 0%      | 0%      | 0%      |  |  |
|                  | Total Percent  | 100%    | 100%    | 100%    | 100%    | 0%      | 100%    |  |  |
|                  | Total Enrolled | 1       | 3       | 3       | 2       | 0       | 1       |  |  |
| Asian            |                |         |         |         |         |         |         |  |  |
|                  | Success        | 0%      | 0%      | 0%      | 0%      | 100%    | 100%    |  |  |
|                  | Non-Success    | 0%      | 0%      | 0%      | 0%      | 0%      | 0%      |  |  |
|                  | Withdrawal     | 0%      | 0%      | 0%      | 0%      | 0%      | 0%      |  |  |
|                  | Total Percent  | 0%      | 0%      | 0%      | 0%      | 100%    | 100%    |  |  |
|                  | Total Enrolled | 0       | 0       | 0       | 0       | 3       | 5       |  |  |
| Filipino         |                |         |         |         |         |         |         |  |  |
|                  | Success        | 0%      | 100%    | 100%    | 100%    | 100%    | 75%     |  |  |
|                  | Non-Success    | 0%      | 0%      | 0%      | 0%      | 0%      | 25%     |  |  |
|                  | Withdrawal     | 0%      | 0%      | 0%      | 0%      | 0%      | 0%      |  |  |
|                  | Total Percent  | 0%      | 100%    | 100%    | 100%    | 100%    | 100%    |  |  |
|                  | Total Enrolled | 0       | 1       | 1       | 1       | 1       | 4       |  |  |
| Latino           |                |         |         |         |         |         |         |  |  |
|                  | Success        | 100%    | 100%    | 80%     | 78%     | 100%    | 89%     |  |  |
|                  | Non-Success    | 0%      | 0%      | 0%      | 0%      | 0%      | 0%      |  |  |
|                  | Withdrawal     | 0%      | 0%      | 20%     | 22%     | 0%      | 11%     |  |  |
|                  | Total Percent  | 100%    | 100%    | 100%    | 100%    | 100%    | 100%    |  |  |
|                  | Total Enrolled | 10      | 7       | 5       | 9       | 8       | 9       |  |  |
| Middle E         | astern         |         |         |         |         |         |         |  |  |
|                  | Success        | 0%      | 0%      | 0%      | 0%      | 0%      | 0%      |  |  |
|                  | Non-Success    | 0%      | 0%      | 0%      | 0%      | 0%      | 0%      |  |  |
|                  | Withdrawal     | 0%      | 0%      | 0%      | 0%      | 0%      | 0%      |  |  |
|                  | Total Percent  | 0%      | 0%      | 0%      | 0%      | 0%      | 0%      |  |  |
|                  | Total Enrolled | 0       | 0       | 0       | 0       | 0       | 0       |  |  |
| Native A         | merican        |         |         |         |         |         |         |  |  |
|                  | Success        | 100%    | 100%    | 0%      | 0%      | 0%      | 0%      |  |  |
|                  | Non-Success    | 0%      | 0%      | 0%      | 0%      | 0%      | 0%      |  |  |
|                  | Withdrawal     | 0%      | 0%      | 0%      | 0%      | 0%      | 0%      |  |  |
|                  |                |         |         |         |         |         |         |  |  |

|            | Total Percent  | 100% | 100% | 0%   | 0%   | 0%   | 0%   |
|------------|----------------|------|------|------|------|------|------|
|            | Total Enrolled | 1    | 1    | 0    | 0    | 0    | 0    |
| Pacific Is | lander         |      |      |      |      |      |      |
|            | Success        | 0%   | 100% | 0%   | 0%   | 0%   | 0%   |
|            | Non-Success    | 0%   | 0%   | 0%   | 0%   | 0%   | 0%   |
|            | Withdrawal     | 0%   | 0%   | 0%   | 0%   | 100% | 0%   |
|            | Total Percent  | 0%   | 100% | 0%   | 0%   | 100% | 0%   |
|            | Total Enrolled | 0    | 1    | 0    | 0    | 1    | 0    |
| White      |                |      |      |      |      |      |      |
|            | Success        | 100% | 100% | 75%  | 83%  | 83%  | 88%  |
|            | Non-Success    | 0%   | 0%   | 0%   | 0%   | 0%   | 13%  |
|            | Withdrawal     | 0%   | 0%   | 25%  | 17%  | 17%  | 0%   |
|            | Total Percent  | 100% | 100% | 100% | 100% | 100% | 100% |
|            | Total Enrolled | 3    | 7    | 4    | 6    | 6    | 8    |