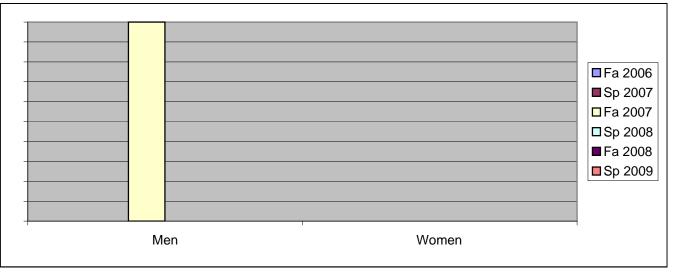

## Chabot Success Rates By Gender and Semester Course: WELD 69A

|                | Fa 2006 | Sp 2007 | Fa 2007 | Sp 2008 | Fa 2008 | Sp 2009 |
|----------------|---------|---------|---------|---------|---------|---------|
| Men            |         |         |         |         |         |         |
| Success        | 0%      | 0%      | 100%    | 0%      | 0%      | 0%      |
| Non-Success    | 0%      | 0%      | 0%      | 0%      | 0%      | 0%      |
| Withdrawal     | 0%      | 0%      | 0%      | 0%      | 0%      | 0%      |
| Total Percent  | 0%      | 0%      | 100%    | 0%      | 0%      | 0%      |
| Total Enrolled | 0       | 0       | 14      | 0       | 0       | 0       |
| Women          |         |         |         |         |         |         |
| Success        | 0%      | 0%      | 0%      | 0%      | 0%      | 0%      |
| Non-Success    | 0%      | 0%      | 0%      | 0%      | 0%      | 0%      |
| Withdrawal     | 0%      | 0%      | 0%      | 0%      | 0%      | 0%      |
| Total Percent  | 0%      | 0%      | 0%      | 0%      | 0%      | 0%      |
| Total Enrolled | 0       | 0       | 0       | 0       | 0       | 0       |