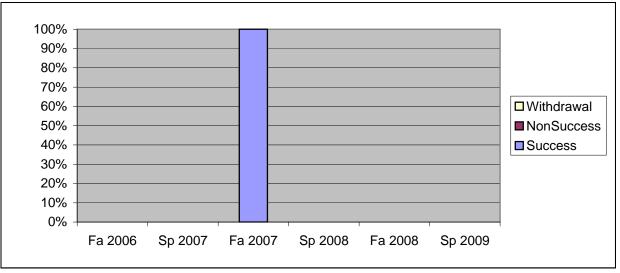

Chabot Success, Non-Success, and Withdrawal Rates By Semester Course: WELD 69A

|                | Fa 2006 | Sp 2007 | Fa 2007 | Sp 2008 | Fa 2008 | Sp 2009 |
|----------------|---------|---------|---------|---------|---------|---------|
| Success        | 0%      | 0%      | 100%    | 0%      | 0%      | 0%      |
| Non-Success    | 0%      | 0%      | 0%      | 0%      | 0%      | 0%      |
| Withdrawal     | 0%      | 0%      | 0%      | 0%      | 0%      | 0%      |
| Total Percent  | 0%      | 0%      | 100%    | 0%      | 0%      | 0%      |
| Total Enrolled | 0       | 0       | 14      | 0       | 0       | 0       |