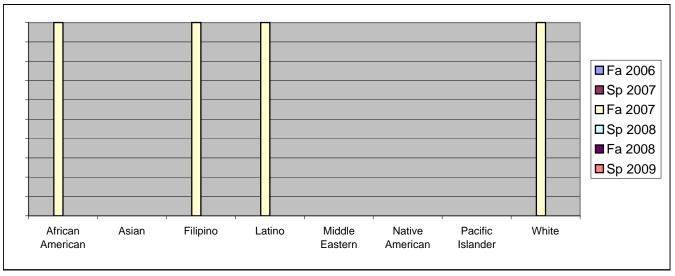

## Chabot Success Rates By Ethnicity and Semester Course: WELD 69A

|           |                | Fa 2006 | Sp 2007 | Fa 2007 | Sp 2008 | Fa 2008 | Sp 2009 |
|-----------|----------------|---------|---------|---------|---------|---------|---------|
| African A | American       |         |         |         |         |         |         |
|           | Success        | 0%      |         |         |         |         |         |
|           | Non-Success    | 0%      | 0%      |         |         | 0%      | 0%      |
|           | Withdrawal     | 0%      |         |         |         |         |         |
|           | Total Percent  | 0%      | 0%      |         |         | 0%      | 0%      |
|           | Total Enrolled | 0       | 0       | 3       | 0       | 0       | 0       |
| Asian     |                |         |         |         |         |         |         |
|           | Success        | 0%      |         |         |         |         |         |
|           | Non-Success    | 0%      |         |         |         |         |         |
|           | Withdrawal     | 0%      | 0%      | 0%      | 0%      | 0%      | 0%      |
|           | Total Percent  | 0%      | 0%      | 0%      | 0%      | 0%      | 0%      |
|           | Total Enrolled | 0       | 0       | 0       | 0       | 0       | 0       |
| Filipino  |                |         |         |         |         |         |         |
|           | Success        | 0%      |         |         |         |         |         |
|           | Non-Success    | 0%      |         |         |         |         |         |
|           | Withdrawal     | 0%      |         | 0%      | 0%      | 0%      | 0%      |
|           | Total Percent  | 0%      |         |         | 0%      | 0%      | 0%      |
|           | Total Enrolled | 0       | 0       | 1       | 0       | 0       | 0       |
| Latino    |                |         |         |         |         |         |         |
|           | Success        | 0%      |         |         |         |         |         |
|           | Non-Success    | 0%      |         |         |         |         |         |
|           | Withdrawal     | 0%      |         |         |         |         |         |
|           | Total Percent  | 0%      | 0%      | 100%    | 0%      | 0%      | 0%      |
|           | Total Enrolled | 0       | 0       | 3       | 0       | 0       | 0       |
| Middle E  |                |         |         |         |         |         |         |
|           | Success        | 0%      |         |         |         |         |         |
|           | Non-Success    | 0%      |         |         |         |         |         |
|           | Withdrawal     | 0%      |         |         |         |         |         |
|           | Total Percent  | 0%      |         |         | 0%      | 0%      | 0%      |
|           | Total Enrolled | 0       | 0       | 0       | 0       | 0       | 0       |
| Native A  | merican        |         |         |         |         |         |         |
|           | Success        | 0%      |         |         |         |         |         |
|           | Non-Success    | 0%      |         |         |         |         |         |
|           | Withdrawal     | 0%      | 0%      | 0%      | 0%      | 0%      | 0%      |
|           |                |         |         |         |         |         |         |

|            | Total Percent  | 0% | 0% | 0%   | 0% | 0% | 0% |
|------------|----------------|----|----|------|----|----|----|
|            | Total Enrolled | 0  | 0  | 0    | 0  | 0  | 0  |
| Pacific Is | slander        |    |    |      |    |    |    |
|            | Success        | 0% | 0% | 0%   | 0% | 0% | 0% |
|            | Non-Success    | 0% | 0% | 0%   | 0% | 0% | 0% |
|            | Withdrawal     | 0% | 0% | 0%   | 0% | 0% | 0% |
|            | Total Percent  | 0% | 0% | 0%   | 0% | 0% | 0% |
|            | Total Enrolled | 0  | 0  | 0    | 0  | 0  | 0  |
| White      |                |    |    |      |    |    |    |
|            | Success        | 0% | 0% | 100% | 0% | 0% | 0% |
|            | Non-Success    | 0% | 0% | 0%   | 0% | 0% | 0% |
|            | Withdrawal     | 0% | 0% | 0%   | 0% | 0% | 0% |
|            | Total Percent  | 0% | 0% | 100% | 0% | 0% | 0% |
|            | Total Enrolled | 0  | 0  | 7    | 0  | 0  | 0  |