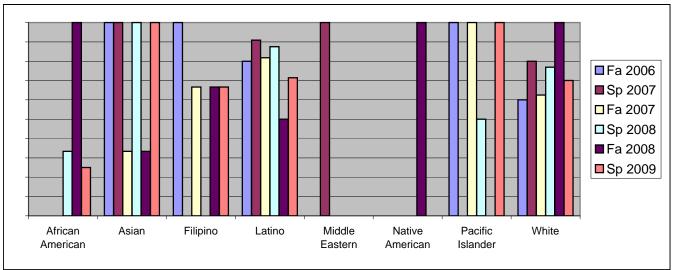

Chabot Success Rates By Ethnicity and Semester Course: WELD 70

|           |                | Fa 2006 | Sp 2007 | Fa 2007 | Sp 2008 | Fa 2008 | Sp 2009 |
|-----------|----------------|---------|---------|---------|---------|---------|---------|
| African A |                |         |         |         |         |         |         |
|           | Success        | 0%      | 0%      |         | 33%     |         |         |
|           | Non-Success    | 0%      | 0%      |         | 0%      |         |         |
|           | Withdrawal     | 100%    | 0%      |         | 67%     |         |         |
|           | Total Percent  | 100%    | 0%      |         | 100%    |         | 100%    |
|           | Total Enrolled | 1       | 0       | 1       | 3       | 1       | 4       |
| Asian     |                |         |         |         |         |         |         |
|           | Success        | 100%    | 100%    |         | 100%    |         |         |
|           | Non-Success    | 0%      | 0%      |         | 0%      |         |         |
|           | Withdrawal     | 0%      | 0%      | 67%     | 0%      | 33%     | 0%      |
|           | Total Percent  | 100%    | 100%    | 100%    | 100%    | 100%    | 100%    |
|           | Total Enrolled | 3       | 5       | 3       | 2       | 6       | 1       |
| Filipino  |                |         |         |         |         |         |         |
|           | Success        | 100%    | 0%      | 67%     | 0%      | 67%     | 67%     |
|           | Non-Success    | 0%      | 0%      | 0%      | 0%      | 0%      | 0%      |
|           | Withdrawal     | 0%      | 0%      | 33%     | 0%      | 33%     | 33%     |
|           | Total Percent  | 100%    | 0%      | 100%    | 0%      | 100%    | 100%    |
|           | Total Enrolled | 1       | 0       | 3       | 0       | 3       | 3       |
| Latino    |                |         |         |         |         |         |         |
|           | Success        | 80%     | 91%     | 82%     | 88%     | 50%     | 71%     |
|           | Non-Success    | 0%      | 0%      | 0%      | 0%      | 30%     | 14%     |
|           | Withdrawal     | 20%     | 9%      | 18%     | 13%     | 20%     | 14%     |
|           | Total Percent  | 100%    | 100%    | 100%    | 100%    | 100%    | 100%    |
|           | Total Enrolled | 5       | 11      | 11      | 8       | 10      | 7       |
| Middle E  | astern         |         |         |         |         |         |         |
|           | Success        | 0%      | 100%    | 0%      | 0%      | 0%      | 0%      |
|           | Non-Success    | 0%      | 0%      | 0%      | 0%      | 0%      | 0%      |
|           | Withdrawal     | 0%      | 0%      | 0%      | 0%      | 0%      | 0%      |
|           | Total Percent  | 0%      | 100%    | 0%      | 0%      | 0%      | 0%      |
|           | Total Enrolled | 0       | 1       | 0       | 0       | 0       | 0       |
| Native A  | nerican        |         |         |         |         |         |         |
|           | Success        | 0%      | 0%      | 0%      | 0%      | 100%    | 0%      |
|           | Non-Success    | 0%      | 0%      | 0%      | 0%      | 0%      | 0%      |
|           | Withdrawal     | 0%      | 0%      | 0%      | 0%      | 0%      | 0%      |
|           |                |         |         |         |         |         |         |

|            | Total Percent  | 0%          | 0%          | 0%          | 0%   | 100% | 0%   |
|------------|----------------|-------------|-------------|-------------|------|------|------|
|            | Total Enrolled | 0           | 0           | 0           | 0    | 1    | 0    |
| Pacific Is | slander        |             |             |             |      |      |      |
|            | Success        | 100%        | 0%          | 100%        | 50%  | 0%   | 100% |
|            | Non-Success    | 0%          | 0%          | 0%          | 0%   | 100% | 0%   |
|            | Withdrawal     | 0%          | 0%          | 0%          | 50%  | 0%   | 0%   |
|            | Total Percent  | 100%        | 0%          | 100%        | 100% | 100% | 100% |
|            | Total Enrolled | 1           | 0           | 2           | 2    | 1    | 1    |
| White      |                |             |             |             |      |      |      |
|            | Success        | 60%         | 80%         | 63%         | 77%  | 100% | 70%  |
|            | Non-Success    | 0%          | 0%          | 0%          | 0%   | 0%   | 10%  |
|            | Withdrawal     | 400/        | 20%         | 38%         | 23%  | 0%   | 20%  |
|            | withdrawai     | 40%         | 20%         | 30%         | 23/0 | 0 /0 | 2070 |
|            | Total Percent  | 40%<br>100% | 20%<br>100% | 38%<br>100% | 100% | 100% | 100% |