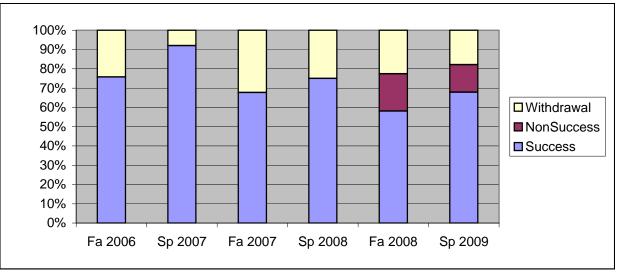

Chabot Success, Non-Success, and Withdrawal Rates By Semester Course: WELD 70

|                | Fa 2006 | Sp 2007 | Fa 2007 | Sp 2008 | Fa 2008 | Sp 2009 |
|----------------|---------|---------|---------|---------|---------|---------|
| Success        | 76%     | 92%     | 68%     | 75%     | 58%     | 68%     |
| Non-Success    | 0%      | 0%      | 0%      | 0%      | 19%     | 14%     |
| Withdrawal     | 24%     | 8%      | 32%     | 25%     | 23%     | 18%     |
| Total Percent  | 100%    | 100%    | 100%    | 100%    | 100%    | 100%    |
| Total Enrolled | 33      | 25      | 31      | 28      | 31      | 28      |