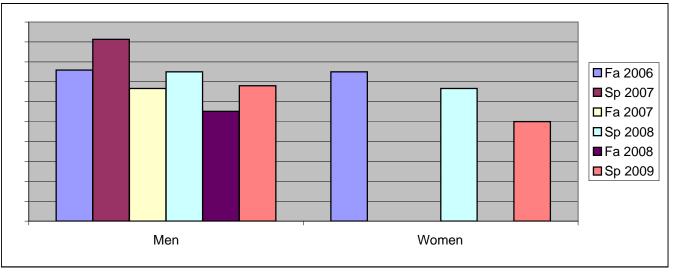

Chabot Success Rates By Gender and Semester Course: WELD 70

|                | Fa 2006 | Sp 2007 | Fa 2007 | Sp 2008 | Fa 2008 | Sp 2009 |
|----------------|---------|---------|---------|---------|---------|---------|
| Men            |         |         |         |         |         |         |
| Success        | 76%     | 91%     | 67%     | 75%     | 55%     | 68%     |
| Non-Success    | 0%      | 0%      | 0%      | 0%      | 21%     | 12%     |
| Withdrawal     | 24%     | 9%      | 33%     | 25%     | 24%     | 20%     |
| Total Percent  | 100%    | 100%    | 100%    | 100%    | 100%    | 100%    |
| Total Enrolled | 29      | 23      | 30      | 24      | 29      | 25      |
| Women          |         |         |         |         |         |         |
| Success        | 75%     | 0%      | 0%      | 67%     | 0%      | 50%     |
| Non-Success    | 0%      | 0%      | 0%      | 0%      | 0%      | 50%     |
| Withdrawal     | 25%     | 0%      | 0%      | 33%     | 0%      | 0%      |
| Total Percent  | 100%    | 0%      | 0%      | 100%    | 0%      | 100%    |
| Total Enrolled | 4       | 0       | 0       | 3       | 0       | 2       |