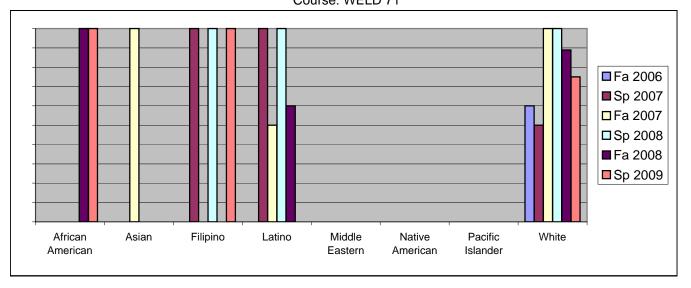

Chabot Success Rates By Ethnicity and Semester Course: WELD 71

|           |                | Fa 2006 | Sp 2007 | Fa 2007 | Sp 2008 | Fa 2008 | Sp 2009 |
|-----------|----------------|---------|---------|---------|---------|---------|---------|
| African A | merican        |         |         |         |         |         |         |
|           | Success        | 0%      | 0%      | 0%      | 0%      | 100%    | 100%    |
|           | Non-Success    | 0%      | 0%      | 0%      | 0%      | 0%      | 0%      |
|           | Withdrawal     | 0%      | 0%      | 0%      | 0%      | 0%      | 0%      |
|           | Total Percent  | 0%      | 0%      | 0%      | 0%      | 100%    | 100%    |
|           | Total Enrolled | 0       | 0       | 0       | 0       | 1       | 1       |
| Asian     |                |         |         |         |         |         |         |
|           | Success        | 0%      | 0%      | 100%    | 0%      | 0%      | 0%      |
|           | Non-Success    | 0%      | 0%      | 0%      | 0%      | 0%      | 0%      |
|           | Withdrawal     | 0%      | 0%      | 0%      | 0%      | 0%      | 0%      |
|           | Total Percent  | 0%      | 0%      | 100%    | 0%      | 0%      | 0%      |
|           | Total Enrolled | 0       | 0       | 1       | 0       | 0       | 0       |
| Filipino  |                |         |         |         |         |         |         |
|           | Success        | 0%      | 100%    | 0%      | 100%    | 0%      | 100%    |
|           | Non-Success    | 0%      | 0%      | 0%      | 0%      | 0%      | 0%      |
|           | Withdrawal     | 0%      | 0%      | 0%      | 0%      | 0%      | 0%      |
|           | Total Percent  | 0%      | 100%    | 0%      | 100%    | 0%      | 100%    |
|           | Total Enrolled | 0       | 1       | 0       | 1       | 0       | 1       |
| Latino    |                |         |         |         |         |         |         |
|           | Success        | 0%      | 100%    | 50%     | 100%    | 60%     | 0%      |
|           | Non-Success    | 0%      | 0%      | 0%      | 0%      | 20%     | 0%      |
|           | Withdrawal     | 100%    | 0%      | 50%     | 0%      | 20%     | 0%      |
|           | Total Percent  | 100%    | 100%    | 100%    | 100%    | 100%    | 0%      |
|           | Total Enrolled | 1       | 1       | 4       | 3       | 5       | 0       |
| Middle E  | astern         |         |         |         |         |         |         |
|           | Success        | 0%      | 0%      |         | 0%      |         |         |
|           | Non-Success    | 0%      | 0%      |         | 0%      |         |         |
|           | Withdrawal     | 0%      | 0%      | 0%      | 0%      | 0%      | 0%      |
|           | Total Percent  | 0%      | 0%      | 0%      | 0%      | 0%      | 0%      |
|           | Total Enrolled | 0       | 0       | 0       | 0       | 0       | 0       |
| Native Ar |                |         |         |         |         |         |         |
|           | Success        | 0%      | 0%      |         | 0%      |         |         |
|           | Non-Success    | 0%      | 0%      |         | 0%      |         |         |
|           | Withdrawal     | 0%      | 0%      | 0%      | 0%      | 0%      | 0%      |
|           |                |         |         |         |         |         |         |

|            | Total Percent  | 0%   | 0%   | 0%   | 0%   | 0%   | 0%   |  |
|------------|----------------|------|------|------|------|------|------|--|
|            | Total Enrolled | 0    | 0    | 0    | 0    | 0    | 0    |  |
| Pacific Is | slander        |      |      |      |      |      |      |  |
|            | Success        | 0%   | 0%   | 0%   | 0%   | 0%   | 0%   |  |
|            | Non-Success    | 0%   | 0%   | 0%   | 0%   | 0%   | 0%   |  |
|            | Withdrawal     | 0%   | 0%   | 0%   | 0%   | 0%   | 0%   |  |
|            | Total Percent  | 0%   | 0%   | 0%   | 0%   | 0%   | 0%   |  |
|            | Total Enrolled | 0    | 0    | 0    | 0    | 0    | 0    |  |
| White      |                |      |      |      |      |      |      |  |
|            | Success        | 60%  | 50%  | 100% | 100% | 89%  | 75%  |  |
|            | Non-Success    | 0%   | 0%   | 0%   | 0%   | 0%   | 0%   |  |
|            | Withdrawal     | 40%  | 50%  | 0%   | 0%   | 11%  | 25%  |  |
|            | Total Percent  | 100% | 100% | 100% | 100% | 100% | 100% |  |
|            | Total Enrolled | 5    | 4    | 1    | 5    | 9    | 8    |  |