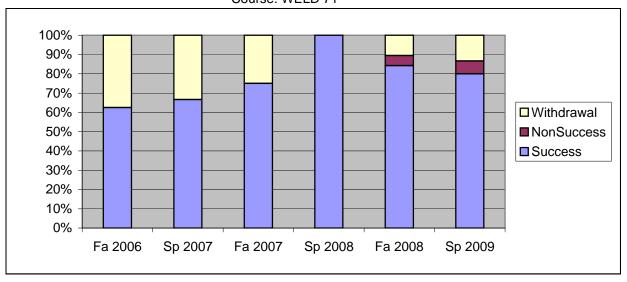

Chabot Success, Non-Success, and Withdrawal Rates By Semester Course: WELD 71

|                | Fa 2006 | Sp 2007 | Fa 2007 | Sp 2008 | Fa 2008 | Sp 2009 |
|----------------|---------|---------|---------|---------|---------|---------|
| Success        | 63%     | 67%     | 75%     | 100%    | 84%     | 80%     |
| Non-Success    | 0%      | 0%      | 0%      | 0%      | 5%      | 7%      |
| Withdrawal     | 38%     | 33%     | 25%     | 0%      | 11%     | 13%     |
| Total Percent  | 100%    | 100%    | 100%    | 100%    | 100%    | 100%    |
| Total Enrolled | 8       | 6       | 8       | 10      | 19      | 15      |