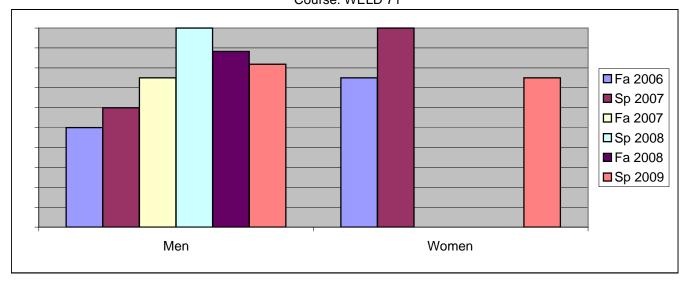

Chabot Success Rates By Gender and Semester Course: WELD 71

|                | Fa 2006 | Sp 2007 | Fa 2007 | Sp 2008 | Fa 2008 | Sp 2009 |
|----------------|---------|---------|---------|---------|---------|---------|
| Men            |         | •       |         | ·       |         | •       |
| Success        | 50%     | 60%     | 75%     | 100%    | 88%     | 82%     |
| Non-Success    | 0%      | 0%      | 0%      | 0%      | 6%      | 9%      |
| Withdrawal     | 50%     | 40%     | 25%     | 0%      | 6%      | 9%      |
| Total Percent  | 100%    | 100%    | 100%    | 100%    | 100%    | 100%    |
| Total Enrolled | 4       | 5       | 8       | 9       | 17      | 11      |
| Women          |         |         |         |         |         |         |
| Success        | 75%     | 100%    | 0%      | 0%      | 0%      | 75%     |
| Non-Success    | 0%      | 0%      | 0%      | 0%      | 0%      | 0%      |
| Withdrawal     | 25%     | 0%      | 0%      | 0%      | 100%    | 25%     |
| Total Percent  | 100%    | 100%    | 0%      | 0%      | 100%    | 100%    |
| Total Enrolled | 4       | 1       | 0       | 0       | 1       | 4       |