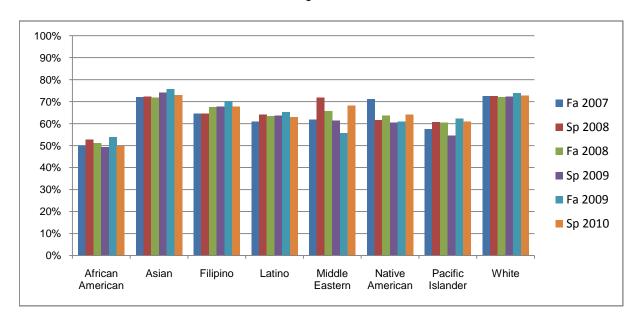

Chabot Success Rates By Ethnicity and Semester College: Chabot

|                  |                | Fa 2007 | Sp 2008 | Fa 2008 | Sp 2009 | Fa 2009 | Sp 2010 |
|------------------|----------------|---------|---------|---------|---------|---------|---------|
| African American |                |         |         |         |         |         |         |
|                  | Success        | 50%     | 53%     | 51%     | 49%     | 54%     | 50%     |
|                  | Non-Success    | 21%     | 22%     | 25%     | 24%     | 24%     | 23%     |
|                  | Withdrawal     | 29%     | 25%     | 24%     | 26%     | 22%     | 27%     |
|                  | Total Percent  | 100%    | 100%    | 100%    | 100%    | 100%    | 100%    |
|                  | Total Enrolled | 5,943   | 5,774   | 6,534   | 6,643   | 7,435   | 7,136   |
| Asian            |                |         |         |         |         |         |         |
|                  | Success        | 72%     | 72%     | 72%     | 74%     | 76%     | 73%     |
|                  | Non-Success    | 11%     | 12%     | 13%     | 12%     | 11%     | 12%     |
|                  | Withdrawal     | 18%     | 16%     | 16%     | 14%     | 13%     | 15%     |
|                  | Total Percent  | 100%    | 100%    | 100%    | 100%    | 100%    | 100%    |
|                  | Total Enrolled | 6,548   | 6,559   | 6,726   | 6,907   | 7,123   | 6,945   |
| Filipino         |                |         |         |         |         |         |         |
|                  | Success        | 64%     | 64%     | 67%     | 68%     | 70%     | 68%     |
|                  | Non-Success    | 14%     | 15%     | 14%     | 15%     | 14%     | 15%     |
|                  | Withdrawal     | 22%     | 20%     | 18%     | 17%     | 15%     | 17%     |
|                  | Total Percent  | 100%    | 100%    | 100%    | 100%    | 100%    | 100%    |
|                  | Total Enrolled | 3,943   | 3,702   | 3,902   | 3,908   | 3,959   | 3,749   |
| Latino           |                |         |         |         |         |         |         |
|                  | Success        | 61%     | 64%     | 63%     | 64%     | 65%     | 63%     |
|                  | Non-Success    | 16%     | 17%     | 17%     | 18%     | 18%     | 18%     |
|                  | Withdrawal     | 23%     | 19%     | 19%     | 18%     | 17%     | 19%     |
|                  | Total Percent  | 100%    | 100%    | 100%    | 100%    | 100%    | 100%    |
|                  | Total Enrolled | 8,793   | 8,735   | 9,624   | 9,839   | 11,426  | 10,882  |
| Middle Ea        | astern         |         |         |         |         |         |         |
|                  | Success        | 62%     | 72%     | 66%     | 61%     | 56%     | 68%     |
|                  | Non-Success    | 16%     | 13%     | 17%     | 18%     | 24%     | 14%     |
|                  | Withdrawal     | 22%     | 15%     | 17%     | 21%     | 21%     | 18%     |

|            | Total Percent  | 100%  | 100%  | 100%  | 100%  | 100%  | 100%  |
|------------|----------------|-------|-------|-------|-------|-------|-------|
|            | Total Enrolled | 110   | 92    | 99    | 85    | 106   | 113   |
| Native A   | merican        |       |       |       |       |       |       |
|            | Success        | 71%   | 61%   | 64%   | 60%   | 61%   | 64%   |
|            | Non-Success    | 12%   | 17%   | 16%   | 17%   | 18%   | 12%   |
|            | Withdrawal     | 17%   | 22%   | 21%   | 22%   | 21%   | 24%   |
|            | Total Percent  | 100%  | 100%  | 100%  | 100%  | 100%  | 100%  |
|            | Total Enrolled | 308   | 337   | 354   | 340   | 296   | 239   |
| Pacific Is | slander        |       |       |       |       |       |       |
|            | Success        | 57%   | 61%   | 60%   | 54%   | 62%   | 61%   |
|            | Non-Success    | 18%   | 19%   | 18%   | 21%   | 21%   | 18%   |
|            | Withdrawal     | 24%   | 20%   | 21%   | 25%   | 17%   | 22%   |
|            | Total Percent  | 100%  | 100%  | 100%  | 100%  | 100%  | 100%  |
|            | Total Enrolled | 1,082 | 1,114 | 1,166 | 1,160 | 1,078 | 993   |
| White      |                |       |       |       |       |       |       |
|            | Success        | 72%   | 72%   | 72%   | 72%   | 74%   | 73%   |
|            | Non-Success    | 10%   | 11%   | 11%   | 11%   | 12%   | 13%   |
|            | Withdrawal     | 18%   | 16%   | 17%   | 16%   | 14%   | 15%   |
|            | Total Percent  | 100%  | 100%  | 100%  | 100%  | 100%  | 100%  |
|            | Total Enrolled | 7,848 | 7,885 | 7,684 | 7,880 | 8,244 | 7,964 |