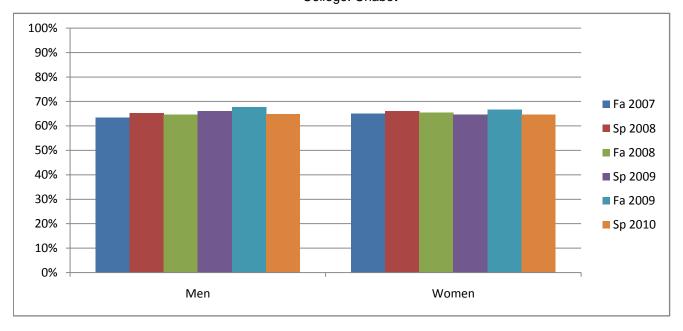

Chabot Success Rates By Gender and Semester College: Chabot

|                | Fa 2007 | Sp 2008 | Fa 2008 | Sp 2009 | Fa 2009 | Sp 2010 |
|----------------|---------|---------|---------|---------|---------|---------|
| Men            |         | -       |         | -       |         | -       |
| Success        | 63%     | 65%     | 65%     | 66%     | 68%     | 65%     |
| Non-Success    | 15%     | 16%     | 17%     | 16%     | 16%     | 17%     |
| Withdrawal     | 22%     | 19%     | 19%     | 18%     | 16%     | 19%     |
| Total Percent  | 100%    | 100%    | 100%    | 100%    | 100%    | 100%    |
| Total Enrolled | 16,794  | 16,540  | 17,386  | 17,930  | 19,439  | 18,631  |
| Women          |         |         |         |         |         |         |
| Success        | 65%     | 66%     | 65%     | 65%     | 67%     | 65%     |
| Non-Success    | 14%     | 15%     | 16%     | 16%     | 16%     | 16%     |
| Withdrawal     | 21%     | 19%     | 19%     | 19%     | 17%     | 19%     |
| Total Percent  | 100%    | 100%    | 100%    | 100%    | 100%    | 100%    |
| Total Enrolled | 20,663  | 20,670  | 21,546  | 21,661  | 22,660  | 21,888  |