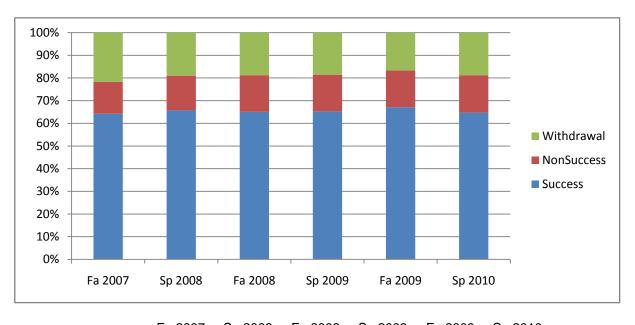

Chabot Success, Non-Success, and Withdrawal Rates By Semester College: Chabot

|                | Fa 2007 | Sp 2008 | Fa 2008 | Sp 2009 | Fa 2009 | Sp 2010 |
|----------------|---------|---------|---------|---------|---------|---------|
| Success        | 64%     | 66%     | 65%     | 65%     | 67%     | 65%     |
| Non-Success    | 14%     | 15%     | 16%     | 16%     | 16%     | 17%     |
| Withdrawal     | 22%     | 19%     | 19%     | 19%     | 17%     | 19%     |
| Total Percent  | 100%    | 100%    | 100%    | 100%    | 100%    | 100%    |
| Total Enrolled | 38,169  | 37,890  | 39,667  | 40,305  | 42,915  | 41,175  |