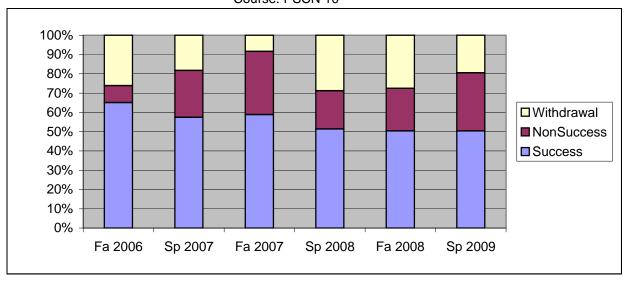

Chabot Success, Non-Success, and Withdrawal Rates By Semester Course: PSCN 10

|                | Fa 2006 | Sp 2007 | Fa 2007 | Sp 2008 | Fa 2008 | Sp 2009 |
|----------------|---------|---------|---------|---------|---------|---------|
| Success        | 65%     | 57%     | 59%     | 51%     | 50%     | 50%     |
| Non-Success    | 9%      | 24%     | 33%     | 20%     | 22%     | 30%     |
| Withdrawal     | 26%     | 18%     | 8%      | 29%     | 28%     | 20%     |
| Total Percent  | 100%    | 100%    | 100%    | 100%    | 100%    | 100%    |
| Total Enrolled | 149     | 115     | 107     | 111     | 145     | 123     |