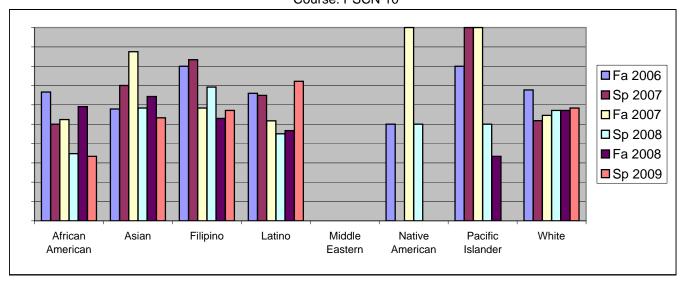

Chabot Success Rates By Ethnicity and Semester Course: PSCN 10

|           |                | Fa 2006 | Sp 2007 | Fa 2007 | Sp 2008 | Fa 2008 | Sp 2009 |
|-----------|----------------|---------|---------|---------|---------|---------|---------|
| African A |                |         |         |         |         |         |         |
|           | Success        | 67%     |         |         | 35%     |         |         |
|           | Non-Success    | 5%      |         | 48%     | 26%     |         |         |
|           | Withdrawal     | 29%     |         | 0%      | 39%     |         | 26%     |
|           | Total Percent  | 100%    |         |         |         |         |         |
|           | Total Enrolled | 21      | 20      | 21      | 23      | 22      | 27      |
| Asian     |                |         |         |         |         |         |         |
|           | Success        | 58%     |         |         | 58%     |         |         |
|           | Non-Success    | 16%     | 10%     | 13%     | 33%     | 0%      | 27%     |
|           | Withdrawal     | 26%     | 20%     | 0%      | 8%      | 36%     | 20%     |
|           | Total Percent  | 100%    | 100%    | 100%    | 100%    | 100%    | 100%    |
|           | Total Enrolled | 19      | 10      | 8       | 12      | 14      | 15      |
| Filipino  |                |         |         |         |         |         |         |
|           | Success        | 80%     | 83%     | 58%     | 69%     | 53%     | 57%     |
|           | Non-Success    | 0%      | 0%      | 25%     | 15%     | 6%      | 14%     |
|           | Withdrawal     | 20%     | 17%     | 17%     | 15%     | 41%     | 29%     |
|           | Total Percent  | 100%    | 100%    | 100%    | 100%    | 100%    | 100%    |
|           | Total Enrolled | 5       | 6       | 12      | 13      | 17      | 14      |
| Latino    |                |         |         |         |         |         |         |
|           | Success        | 66%     | 65%     | 52%     | 45%     | 47%     | 72%     |
|           | Non-Success    | 6%      | 27%     | 34%     | 10%     | 42%     | 19%     |
|           | Withdrawal     | 28%     | 8%      | 14%     | 45%     | 11%     | 8%      |
|           | Total Percent  | 100%    | 100%    | 100%    | 100%    | 100%    | 100%    |
|           | Total Enrolled | 50      | 37      | 29      | 20      | 45      | 36      |
| Middle E  | astern         |         |         |         |         |         |         |
|           | Success        | 0%      | 0%      | 0%      | 0%      | 0%      | 0%      |
|           | Non-Success    | 100%    | 0%      | 100%    | 0%      | 0%      | 100%    |
|           | Withdrawal     | 0%      | 0%      | 0%      | 0%      | 100%    | 0%      |
|           | Total Percent  | 100%    | 0%      | 100%    | 0%      | 100%    | 100%    |
|           | Total Enrolled | 2       | 0       | 1       | 0       | 1       | 1       |
| Native Ar | merican        |         |         |         |         |         |         |
|           | Success        | 50%     | 0%      | 100%    | 50%     | 0%      | 0%      |
|           | Non-Success    | 0%      | 100%    | 0%      | 50%     | 0%      | 0%      |
|           | Withdrawal     | 50%     | 0%      | 0%      | 0%      | 0%      | 100%    |
|           |                |         |         |         |         |         |         |

|            | Total Percent  | 100% | 100% | 100% | 100% | 0%   | 100% |
|------------|----------------|------|------|------|------|------|------|
|            | Total Enrolled | 2    | 1    | 2    | 2    | 0    | 1    |
| Pacific Is | lander         |      |      |      |      |      |      |
|            | Success        | 80%  | 100% | 100% | 50%  | 33%  | 0%   |
|            | Non-Success    | 0%   | 0%   | 0%   | 50%  | 33%  | 100% |
|            | Withdrawal     | 20%  | 0%   | 0%   | 0%   | 33%  | 0%   |
|            | Total Percent  | 100% | 100% | 100% | 100% | 100% | 100% |
|            | Total Enrolled | 5    | 3    | 1    | 4    | 6    | 3    |
| White      |                |      |      |      |      |      |      |
|            | Success        | 68%  | 52%  | 55%  | 57%  | 57%  | 58%  |
|            | Non-Success    | 6%   | 22%  | 32%  | 11%  | 18%  | 25%  |
|            | Withdrawal     | 26%  | 26%  | 14%  | 32%  | 25%  | 17%  |
|            | Total Percent  | 100% | 100% | 100% | 100% | 100% | 100% |
|            | Total Enrolled | 31   | 27   | 22   | 28   | 28   | 12   |