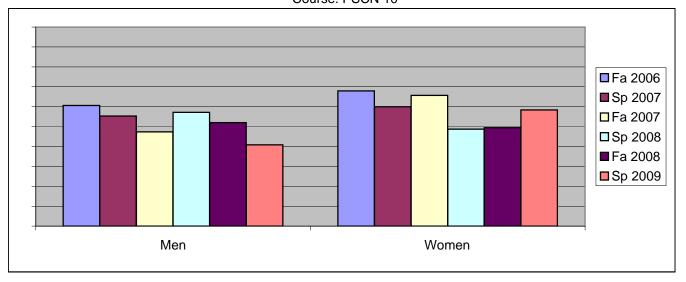

Chabot Success Rates By Gender and Semester Course: PSCN 10

|                | Fa 2006 | Sp 2007 | Fa 2007 | Sp 2008 | Fa 2008 | Sp 2009 |
|----------------|---------|---------|---------|---------|---------|---------|
| Men            |         |         |         |         |         |         |
| Success        | 61%     | 55%     | 47%     | 57%     | 52%     | 41%     |
| Non-Success    | 12%     | 21%     | 45%     | 26%     | 18%     | 27%     |
| Withdrawal     | 27%     | 23%     | 8%      | 17%     | 30%     | 33%     |
| Total Percent  | 100%    | 100%    | 100%    | 100%    | 100%    | 100%    |
| Total Enrolled | 66      | 47      | 38      | 35      | 50      | 49      |
| Women          |         |         |         |         |         |         |
| Success        | 68%     | 60%     | 66%     | 49%     | 49%     | 58%     |
| Non-Success    | 6%      | 26%     | 25%     | 17%     | 25%     | 31%     |
| Withdrawal     | 26%     | 14%     | 9%      | 34%     | 26%     | 11%     |
| Total Percent  | 100%    | 100%    | 100%    | 100%    | 100%    | 100%    |
| Total Enrolled | 81      | 65      | 67      | 76      | 93      | 72      |