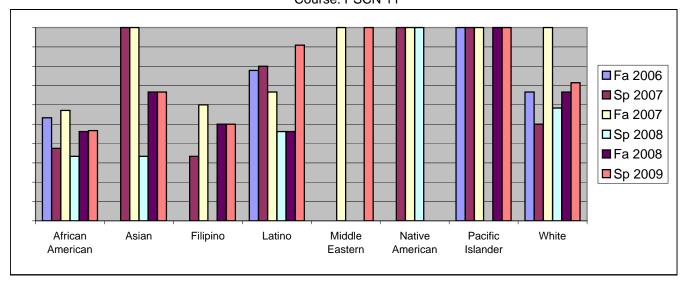

Chabot Success Rates By Ethnicity and Semester Course: PSCN 11

|           |                | Fa 2006 | Sp 2007 | Fa 2007 | Sp 2008 | Fa 2008 | Sp 2009 |
|-----------|----------------|---------|---------|---------|---------|---------|---------|
| African A |                |         |         |         |         |         |         |
|           | Success        | 53%     | 38%     |         |         |         |         |
|           | Non-Success    | 27%     | 0%      |         | 28%     |         |         |
|           | Withdrawal     | 20%     | 63%     |         |         |         |         |
|           | Total Percent  | 100%    | 100%    |         |         |         |         |
|           | Total Enrolled | 15      | 8       | 21      | 18      | 13      | 15      |
| Asian     |                |         |         |         |         |         |         |
|           | Success        | 0%      | 100%    |         |         |         |         |
|           | Non-Success    | 0%      | 0%      |         |         |         |         |
|           | Withdrawal     | 0%      | 0%      |         |         |         |         |
|           | Total Percent  | 0%      |         |         | 100%    | 100%    | 100%    |
|           | Total Enrolled | 0       | 2       | 4       | 3       | 3       | 3       |
| Filipino  |                |         |         |         |         |         |         |
|           | Success        | 0%      | 33%     | 60%     | 0%      | 50%     | 50%     |
|           | Non-Success    | 100%    | 0%      | 0%      | 0%      | 50%     | 50%     |
|           | Withdrawal     | 0%      | 67%     | 40%     | 100%    | 0%      | 0%      |
|           | Total Percent  | 100%    | 100%    | 100%    | 100%    | 100%    | 100%    |
|           | Total Enrolled | 2       | 3       | 5       | 1       | 4       | 2       |
| Latino    |                |         |         |         |         |         |         |
|           | Success        | 78%     | 80%     | 67%     | 46%     | 46%     | 91%     |
|           | Non-Success    | 0%      | 20%     | 20%     | 38%     | 54%     | 9%      |
|           | Withdrawal     | 22%     | 0%      | 13%     | 15%     | 0%      | 0%      |
|           | Total Percent  | 100%    | 100%    | 100%    | 100%    | 100%    | 100%    |
|           | Total Enrolled | 9       | 10      | 15      | 13      | 13      | 11      |
| Middle Ea | astern         |         |         |         |         |         |         |
|           | Success        | 0%      | 0%      | 100%    | 0%      | 0%      | 100%    |
|           | Non-Success    | 0%      | 0%      | 0%      | 0%      | 0%      | 0%      |
|           | Withdrawal     | 0%      | 0%      | 0%      | 0%      | 0%      | 0%      |
|           | Total Percent  | 0%      | 0%      | 100%    | 0%      | 0%      | 100%    |
|           | Total Enrolled | 0       | 0       | 1       | 0       | 0       | 1       |
| Native Ar | merican        |         |         |         |         |         |         |
|           | Success        | 0%      | 100%    | 100%    | 100%    | 0%      | 0%      |
|           | Non-Success    | 0%      | 0%      | 0%      | 0%      | 0%      | 0%      |
|           | Withdrawal     | 0%      | 0%      | 0%      | 0%      | 0%      | 0%      |
|           |                |         |         |         |         |         |         |

|            | Total Percent  | 0%   | 100% | 100% | 100% | 0%   | 0%   |  |
|------------|----------------|------|------|------|------|------|------|--|
|            | Total Enrolled | 0    | 1    | 4    | 1    | 0    | 0    |  |
| Pacific Is | slander        |      |      |      |      |      |      |  |
|            | Success        | 100% | 100% | 100% | 0%   | 100% | 100% |  |
|            | Non-Success    | 0%   | 0%   | 0%   | 0%   | 0%   | 0%   |  |
|            | Withdrawal     | 0%   | 0%   | 0%   | 0%   | 0%   | 0%   |  |
|            | Total Percent  | 100% | 100% | 100% | 0%   | 100% | 100% |  |
|            | Total Enrolled | 1    | 1    | 2    | 0    | 1    | 1    |  |
| White      |                |      |      |      |      |      |      |  |
|            | Success        | 67%  | 50%  | 100% | 58%  | 67%  | 71%  |  |
|            | Non-Success    | 0%   | 0%   | 0%   | 17%  | 33%  | 14%  |  |
|            | Withdrawal     | 33%  | 50%  | 0%   | 25%  | 0%   | 14%  |  |
|            |                |      |      |      |      |      |      |  |
|            | Total Percent  | 100% | 100% | 100% | 100% | 100% | 100% |  |