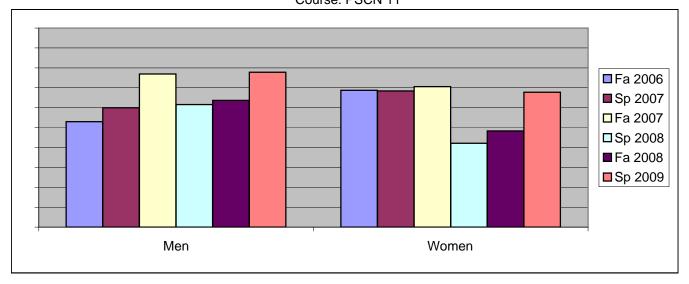

Chabot Success Rates By Gender and Semester Course: PSCN 11

|                | Fa 2006 | Sp 2007 | Fa 2007 | Sp 2008 | Fa 2008 | Sp 2009 |
|----------------|---------|---------|---------|---------|---------|---------|
| Men            |         | -       |         | -       |         | -       |
| Success        | 53%     | 60%     | 77%     | 62%     | 64%     | 78%     |
| Non-Success    | 29%     | 0%      | 8%      | 15%     | 27%     | 11%     |
| Withdrawal     | 18%     | 40%     | 15%     | 23%     | 9%      | 11%     |
| Total Percent  | 100%    | 100%    | 100%    | 100%    | 100%    | 100%    |
| Total Enrolled | 17      | 10      | 13      | 13      | 11      | 9       |
| Women          |         |         |         |         |         |         |
| Success        | 69%     | 68%     | 71%     | 42%     | 48%     | 68%     |
| Non-Success    | 6%      | 11%     | 22%     | 29%     | 45%     | 26%     |
| Withdrawal     | 25%     | 21%     | 8%      | 29%     | 7%      | 6%      |
| Total Percent  | 100%    | 100%    | 100%    | 100%    | 100%    | 100%    |
| Total Enrolled | 16      | 19      | 51      | 38      | 29      | 31      |