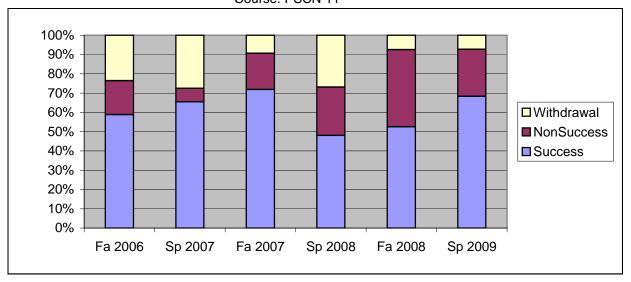

Chabot Success, Non-Success, and Withdrawal Rates By Semester Course: PSCN 11

|                | Fa 2006 | Sp 2007 | Fa 2007 | Sp 2008 | Fa 2008 | Sp 2009 |
|----------------|---------|---------|---------|---------|---------|---------|
| Success        | 59%     | 66%     | 72%     | 48%     | 53%     | 68%     |
| Non-Success    | 18%     | 7%      | 19%     | 25%     | 40%     | 24%     |
| Withdrawal     | 24%     | 28%     | 9%      | 27%     | 8%      | 7%      |
| Total Percent  | 100%    | 100%    | 100%    | 100%    | 100%    | 100%    |
| Total Enrolled | 34      | 29      | 64      | 52      | 40      | 41      |