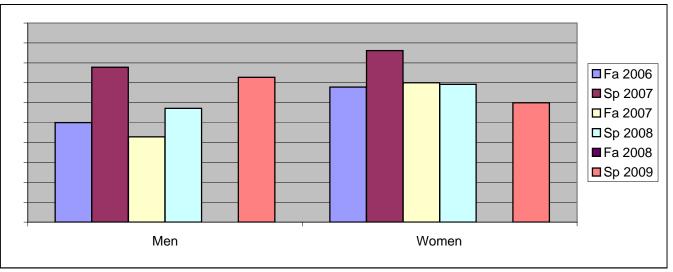

Chabot Success Rates By Gender and Semester Course: PSCN 12

|                | Fa 2006 | Sp 2007 | Fa 2007 | Sp 2008 | Fa 2008 | Sp 2009 |
|----------------|---------|---------|---------|---------|---------|---------|
| Men            |         |         |         |         |         |         |
| Success        | 50%     | 78%     | 43%     | 57%     | 0%      | 73%     |
| Non-Success    | 0%      | 22%     | 14%     | 14%     | 0%      | 9%      |
| Withdrawal     | 50%     | 0%      | 43%     | 29%     | 0%      | 18%     |
| Total Percent  | 100%    | 100%    | 100%    | 100%    | 0%      | 100%    |
| Total Enrolled | 6       | 9       | 7       | 7       | 0       | 11      |
| Women          |         |         |         |         |         |         |
| Success        | 68%     | 86%     | 70%     | 69%     | 0%      | 60%     |
| Non-Success    | 11%     | 0%      | 10%     | 15%     | 0%      | 25%     |
| Withdrawal     | 21%     | 14%     | 20%     | 15%     | 0%      | 15%     |
| Total Percent  | 100%    | 100%    | 100%    | 100%    | 0%      | 100%    |
| Total Enrolled | 28      | 29      | 30      | 13      | 0       | 20      |