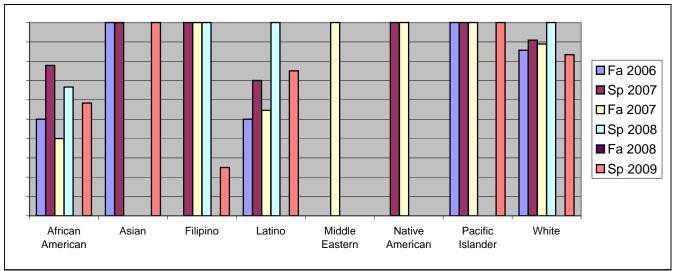

Chabot Success Rates By Ethnicity and Semester Course: PSCN 12

|                  |                | Fa 2006 | Sp 2007 | Fa 2007 | Sp 2008 | Fa 2008 | Sp 2009 |  |
|------------------|----------------|---------|---------|---------|---------|---------|---------|--|
| African American |                |         |         |         |         |         |         |  |
|                  | Success        | 50%     |         |         |         | 0%      |         |  |
|                  | Non-Success    | 14%     | 11%     |         | 33%     | 0%      |         |  |
|                  | Withdrawal     | 36%     | 11%     |         |         | 0%      |         |  |
|                  | Total Percent  | 100%    |         |         |         |         |         |  |
|                  | Total Enrolled | 14      | 9       | 10      | 9       | 0       | 12      |  |
| Asian            |                |         |         |         |         |         |         |  |
|                  | Success        | 100%    | 100%    |         |         | 0%      |         |  |
|                  | Non-Success    | 0%      | 0%      |         | 0%      | 0%      | 0%      |  |
|                  | Withdrawal     | 0%      | 0%      |         |         |         |         |  |
|                  | Total Percent  | 100%    |         |         | 0%      | 0%      | 100%    |  |
|                  | Total Enrolled | 1       | 3       | 0       | 0       | 0       | 1       |  |
| Filipino         |                |         |         |         |         |         |         |  |
|                  | Success        | 0%      | 100%    | 100%    | 100%    | 0%      | 25%     |  |
|                  | Non-Success    | 0%      | 0%      | 0%      | 0%      | 0%      | 50%     |  |
|                  | Withdrawal     | 0%      | 0%      | 0%      | 0%      | 0%      | 25%     |  |
|                  | Total Percent  | 0%      | 100%    | 100%    | 100%    | 0%      | 100%    |  |
|                  | Total Enrolled | 0       | 1       | 1       | 1       | 0       | 4       |  |
| Latino           |                |         |         |         |         |         |         |  |
|                  | Success        | 50%     | 70%     | 55%     | 100%    | 0%      | 75%     |  |
|                  | Non-Success    | 13%     | 10%     | 9%      | 0%      | 0%      | 25%     |  |
|                  | Withdrawal     | 38%     | 20%     | 36%     | 0%      | 0%      | 0%      |  |
|                  | Total Percent  | 100%    | 100%    | 100%    | 100%    | 0%      | 100%    |  |
|                  | Total Enrolled | 8       | 10      | 11      | 2       | 0       | 8       |  |
| Middle Eastern   |                |         |         |         |         |         |         |  |
|                  | Success        | 0%      | 0%      | 100%    | 0%      | 0%      | 0%      |  |
|                  | Non-Success    | 0%      | 0%      | 0%      | 0%      | 0%      | 0%      |  |
|                  | Withdrawal     | 0%      | 0%      | 0%      | 0%      | 0%      | 0%      |  |
|                  | Total Percent  | 0%      | 0%      | 100%    | 0%      | 0%      | 0%      |  |
|                  | Total Enrolled | 0       | 0       | 1       | 0       | 0       | 0       |  |
| Native American  |                |         |         |         |         |         |         |  |
|                  | Success        | 0%      | 100%    | 100%    | 0%      | 0%      | 0%      |  |
|                  | Non-Success    | 0%      | 0%      | 0%      | 0%      | 0%      | 0%      |  |
|                  | Withdrawal     | 0%      | 0%      | 0%      | 100%    | 0%      | 0%      |  |
|                  |                |         |         |         |         |         |         |  |

|            | Total Percent  | 0%   | 100% | 100% | 100% | 0% | 0%   |
|------------|----------------|------|------|------|------|----|------|
|            | Total Enrolled | 0    | 2    | 1    | 1    | 0  | 0    |
| Pacific Is | lander         |      |      |      |      |    |      |
|            | Success        | 100% | 100% | 100% | 0%   | 0% | 100% |
|            | Non-Success    | 0%   | 0%   | 0%   | 0%   | 0% | 0%   |
|            | Withdrawal     | 0%   | 0%   | 0%   | 0%   | 0% | 0%   |
|            | Total Percent  | 100% | 100% | 100% | 0%   | 0% | 100% |
|            | Total Enrolled | 1    | 1    | 1    | 0    | 0  | 1    |
| White      |                |      |      |      |      |    |      |
|            | Success        | 86%  | 91%  | 89%  | 100% | 0% | 83%  |
|            | Non-Success    | 0%   | 0%   | 0%   | 0%   | 0% | 0%   |
|            | Withdrawal     | 14%  | 9%   | 11%  | 0%   | 0% | 17%  |
|            | Total Percent  | 100% | 100% | 100% | 100% | 0% | 100% |
|            | Total Enrolled | 7    | 11   | 9    | 3    | 0  | 6    |