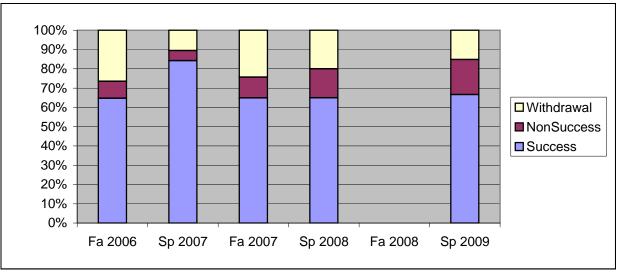

Chabot Success, Non-Success, and Withdrawal Rates By Semester Course: PSCN 12

|                | Fa 2006 | Sp 2007 | Fa 2007 | Sp 2008 | Fa 2008 | Sp 2009 |
|----------------|---------|---------|---------|---------|---------|---------|
| Success        | 65%     | 84%     | 65%     | 65%     | 0%      | 67%     |
| Non-Success    | 9%      | 5%      | 11%     | 15%     | 0%      | 18%     |
| Withdrawal     | 26%     | 11%     | 24%     | 20%     | 0%      | 15%     |
| Total Percent  | 100%    | 100%    | 100%    | 100%    | 0%      | 100%    |
| Total Enrolled | 34      | 38      | 37      | 20      | 0       | 33      |