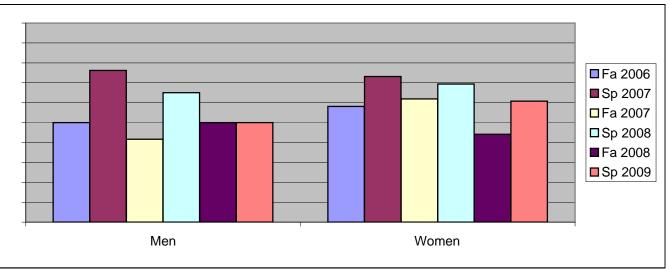

Chabot Success Rates By Gender and Semester Course: PSCN 13

|                | Fa 2006 | Sp 2007 | Fa 2007 | Sp 2008 | Fa 2008 | Sp 2009 |
|----------------|---------|---------|---------|---------|---------|---------|
| Men            |         |         |         |         |         |         |
| Success        | 50%     | 76%     | 42%     | 65%     | 50%     | 50%     |
| Non-Success    | 32%     | 19%     | 17%     | 10%     | 25%     | 30%     |
| Withdrawal     | 18%     | 5%      | 42%     | 25%     | 25%     | 20%     |
| Total Percent  | 100%    | 100%    | 100%    | 100%    | 100%    | 100%    |
| Total Enrolled | 22      | 21      | 12      | 20      | 4       | 20      |
| Women          |         |         |         |         |         |         |
| Success        | 58%     | 73%     | 62%     | 69%     | 44%     | 61%     |
| Non-Success    | 9%      | 15%     | 29%     | 14%     | 41%     | 25%     |
| Withdrawal     | 33%     | 12%     | 10%     | 16%     | 15%     | 14%     |
| Total Percent  | 100%    | 100%    | 100%    | 100%    | 100%    | 100%    |
| Total Enrolled | 43      | 41      | 21      | 49      | 34      | 51      |