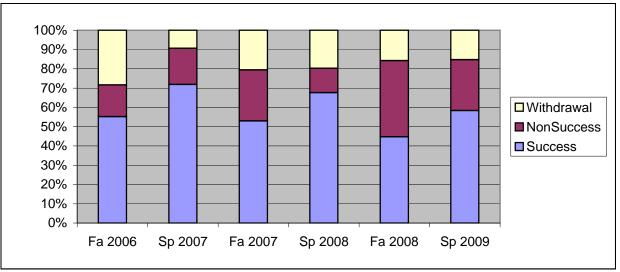

Chabot Success, Non-Success, and Withdrawal Rates By Semester Course: PSCN 13

|                | Fa 2006 | Sp 2007 | Fa 2007 | Sp 2008 | Fa 2008 | Sp 2009 |
|----------------|---------|---------|---------|---------|---------|---------|
| Success        | 55%     | 72%     | 53%     | 68%     | 45%     | 58%     |
| Non-Success    | 16%     | 19%     | 26%     | 13%     | 39%     | 26%     |
| Withdrawal     | 28%     | 9%      | 21%     | 20%     | 16%     | 15%     |
| Total Percent  | 100%    | 100%    | 100%    | 100%    | 100%    | 100%    |
| Total Enrolled | 67      | 64      | 34      | 71      | 38      | 72      |