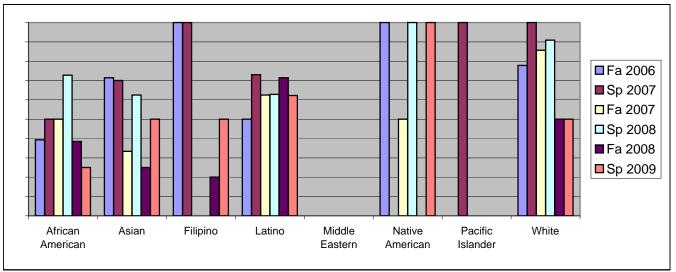

Chabot Success Rates By Ethnicity and Semester Course: PSCN 13

|                  |                | Fa 2006 | Sp 2007 | Fa 2007 | Sp 2008 | Fa 2008 | Sp 2009 |  |  |
|------------------|----------------|---------|---------|---------|---------|---------|---------|--|--|
| African American |                |         |         |         |         |         |         |  |  |
|                  | Success        | 39%     | 50%     |         |         |         |         |  |  |
|                  | Non-Success    | 18%     | 17%     |         |         |         |         |  |  |
|                  | Withdrawal     | 43%     | 33%     |         | 18%     | 15%     |         |  |  |
|                  | Total Percent  | 100%    | 100%    |         |         |         |         |  |  |
|                  | Total Enrolled | 28      | 6       | 6       | 11      | 13      | 8       |  |  |
| Asian            |                |         |         |         |         |         |         |  |  |
|                  | Success        | 71%     | 70%     | 33%     | 63%     | 25%     | 50%     |  |  |
|                  | Non-Success    | 14%     | 30%     |         |         | 75%     |         |  |  |
|                  | Withdrawal     | 14%     | 0%      | 0%      | 13%     | 0%      | 0%      |  |  |
|                  | Total Percent  | 100%    | 100%    | 100%    | 100%    | 100%    | 100%    |  |  |
|                  | Total Enrolled | 7       | 10      | 3       | 8       | 4       | 2       |  |  |
| Filipino         |                |         |         |         |         |         |         |  |  |
|                  | Success        | 100%    | 100%    | 0%      | 0%      | 20%     | 50%     |  |  |
|                  | Non-Success    | 0%      | 0%      | 33%     | 0%      | 60%     | 0%      |  |  |
|                  | Withdrawal     | 0%      | 0%      | 67%     | 0%      | 20%     | 50%     |  |  |
|                  | Total Percent  | 100%    | 100%    | 100%    | 0%      | 100%    | 100%    |  |  |
|                  | Total Enrolled | 3       | 2       | 3       | 0       | 5       | 2       |  |  |
| Latino           |                |         |         |         |         |         |         |  |  |
|                  | Success        | 50%     | 73%     | 63%     | 63%     | 71%     | 62%     |  |  |
|                  | Non-Success    | 36%     | 19%     | 0%      | 14%     | 0%      | 31%     |  |  |
|                  | Withdrawal     | 14%     | 8%      | 38%     | 23%     | 29%     | 7%      |  |  |
|                  | Total Percent  | 100%    | 100%    | 100%    | 100%    | 100%    | 100%    |  |  |
|                  | Total Enrolled | 14      | 37      | 8       | 35      | 7       | 45      |  |  |
| Middle Eastern   |                |         |         |         |         |         |         |  |  |
|                  | Success        | 0%      | 0%      | 0%      | 0%      | 0%      | 0%      |  |  |
|                  | Non-Success    | 0%      | 0%      | 0%      | 0%      | 0%      | 0%      |  |  |
|                  | Withdrawal     | 0%      | 0%      | 0%      | 0%      | 0%      | 0%      |  |  |
|                  | Total Percent  | 0%      | 0%      | 0%      | 0%      | 0%      | 0%      |  |  |
|                  | Total Enrolled | 0       | 0       | 0       | 0       | 0       | 0       |  |  |
| Native American  |                |         |         |         |         |         |         |  |  |
|                  | Success        | 100%    | 0%      | 50%     | 100%    | 0%      | 100%    |  |  |
|                  | Non-Success    | 0%      | 0%      | 50%     | 0%      | 0%      | 0%      |  |  |
|                  | Withdrawal     | 0%      | 0%      | 0%      | 0%      | 0%      | 0%      |  |  |
|                  |                |         |         |         |         |         |         |  |  |

|            | Total Percent  | 100% | 0%   | 100% | 100% | 0%   | 100% |
|------------|----------------|------|------|------|------|------|------|
|            | Total Enrolled | 1    | 0    | 2    | 1    | 0    | 1    |
| Pacific Is | ander          |      |      |      |      |      |      |
|            | Success        | 0%   | 100% | 0%   | 0%   | 0%   | 0%   |
|            | Non-Success    | 0%   | 0%   | 100% | 33%  | 0%   | 0%   |
|            | Withdrawal     | 0%   | 0%   | 0%   | 67%  | 0%   | 100% |
|            | Total Percent  | 0%   | 100% | 100% | 100% | 0%   | 100% |
|            | Total Enrolled | 0    | 1    | 1    | 3    | 0    | 1    |
| White      |                |      |      |      |      |      |      |
|            | Success        | 78%  | 100% | 86%  | 91%  | 50%  | 50%  |
|            | Non-Success    | 0%   | 0%   | 0%   | 0%   | 33%  | 33%  |
|            | Withdrawal     | 22%  | 0%   | 14%  | 9%   | 17%  | 17%  |
|            | Total Percent  | 100% | 100% | 100% | 100% | 100% | 100% |
|            | Total Enrolled | 9    | 4    | 7    | 11   | 6    | 6    |