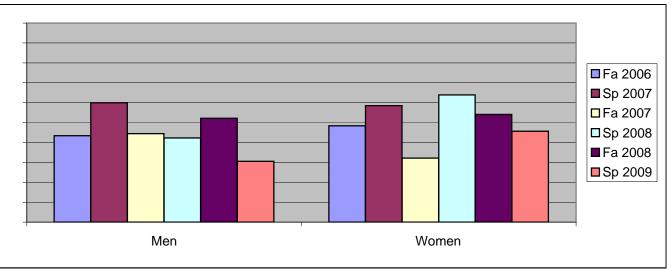

Chabot Success Rates By Gender and Semester Course: PSCN 15

|                | Fa 2006 | Sp 2007 | Fa 2007 | Sp 2008 | Fa 2008 | Sp 2009 |
|----------------|---------|---------|---------|---------|---------|---------|
| Men            |         |         |         |         |         |         |
| Success        | 43%     | 60%     | 44%     | 42%     | 52%     | 31%     |
| Non-Success    | 23%     | 10%     | 36%     | 8%      | 37%     | 39%     |
| Withdrawal     | 34%     | 30%     | 20%     | 50%     | 11%     | 31%     |
| Total Percent  | 100%    | 100%    | 100%    | 100%    | 100%    | 100%    |
| Total Enrolled | 53      | 20      | 45      | 26      | 46      | 36      |
| Women          |         |         |         |         |         |         |
| Success        | 48%     | 59%     | 32%     | 64%     | 54%     | 46%     |
| Non-Success    | 27%     | 24%     | 50%     | 8%      | 25%     | 24%     |
| Withdrawal     | 24%     | 17%     | 18%     | 28%     | 21%     | 30%     |
| Total Percent  | 100%    | 100%    | 100%    | 100%    | 100%    | 100%    |
| Total Enrolled | 62      | 41      | 28      | 36      | 61      | 46      |