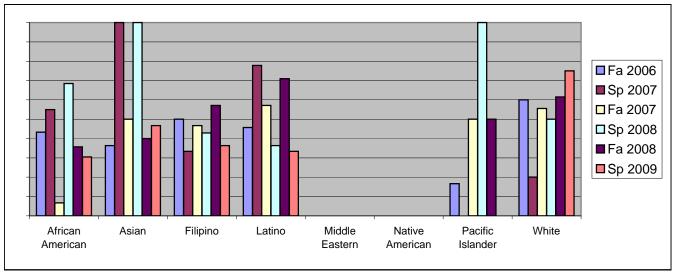

Chabot Success Rates By Ethnicity and Semester Course: PSCN 15

|           |                | Fa 2006 | Sp 2007 | Fa 2007 | Sp 2008 | Fa 2008 | Sp 2009 |
|-----------|----------------|---------|---------|---------|---------|---------|---------|
| African A |                |         |         |         |         |         |         |
|           | Success        | 43%     |         |         | 68%     |         | 30%     |
|           | Non-Success    | 27%     |         |         | 11%     | 40%     | 35%     |
|           | Withdrawal     | 30%     |         |         | 21%     | 24%     | 35%     |
|           | Total Percent  | 100%    |         |         |         |         |         |
|           | Total Enrolled | 30      | 20      | 15      | 19      | 42      | 23      |
| Asian     |                |         |         |         |         |         |         |
|           | Success        | 36%     | 100%    | 50%     | 100%    | 40%     | 47%     |
|           | Non-Success    | 36%     |         |         |         | 40%     | 27%     |
|           | Withdrawal     | 27%     | 0%      | 38%     | 0%      | 20%     | 27%     |
|           | Total Percent  | 100%    | 100%    | 100%    | 100%    | 100%    | 100%    |
|           | Total Enrolled | 11      | 7       | 8       | 2       | 10      | 15      |
| Filipino  |                |         |         |         |         |         |         |
|           | Success        | 50%     | 33%     | 47%     | 43%     | 57%     | 36%     |
|           | Non-Success    | 25%     | 11%     | 40%     | 0%      | 0%      | 45%     |
|           | Withdrawal     | 25%     | 56%     | 13%     | 57%     | 43%     | 18%     |
|           | Total Percent  | 100%    | 100%    | 100%    | 100%    | 100%    | 100%    |
|           | Total Enrolled | 4       | 9       | 15      | 7       | 7       | 11      |
| Latino    |                |         |         |         |         |         |         |
|           | Success        | 46%     | 78%     | 57%     | 36%     | 71%     | 33%     |
|           | Non-Success    | 26%     | 17%     | 36%     | 9%      | 23%     | 33%     |
|           | Withdrawal     | 29%     | 6%      | 7%      | 55%     | 6%      | 33%     |
|           | Total Percent  | 100%    | 100%    | 100%    | 100%    | 100%    | 100%    |
|           | Total Enrolled | 35      | 18      | 14      | 11      | 31      | 18      |
| Middle E  | astern         |         |         |         |         |         |         |
|           | Success        | 0%      | 0%      | 0%      | 0%      | 0%      | 0%      |
|           | Non-Success    | 0%      | 0%      | 0%      | 0%      | 0%      | 0%      |
|           | Withdrawal     | 0%      | 0%      | 100%    | 0%      | 0%      | 0%      |
|           | Total Percent  | 0%      | 0%      | 100%    | 0%      | 0%      | 0%      |
|           | Total Enrolled | 0       | 0       | 1       | 0       | 0       | 0       |
| Native A  | merican        |         |         |         |         |         |         |
|           | Success        | 0%      | 0%      | 0%      | 0%      | 0%      | 0%      |
|           | Non-Success    | 0%      | 0%      | 100%    | 0%      | 0%      | 0%      |
|           | Withdrawal     | 100%    | 0%      | 0%      | 0%      | 0%      | 0%      |
|           |                |         |         |         |         |         |         |

|            | Total Percent             | 100%            | 0%              | 100%            | 0%              | 0%              | 0%              |
|------------|---------------------------|-----------------|-----------------|-----------------|-----------------|-----------------|-----------------|
|            | Total Enrolled            | 1               | 0               | 1               | 0               | 0               | 0               |
| Pacific Is | slander                   |                 |                 |                 |                 |                 |                 |
|            | Success                   | 17%             | 0%              | 50%             | 100%            | 50%             | 0%              |
|            | Non-Success               | 50%             | 0%              | 25%             | 0%              | 0%              | 0%              |
|            | Withdrawal                | 33%             | 100%            | 25%             | 0%              | 50%             | 100%            |
|            | Total Percent             | 100%            | 100%            | 100%            | 100%            | 100%            | 100%            |
|            |                           | _               |                 |                 | _               |                 |                 |
|            | Total Enrolled            | 6               | 1               | 4               | 2               | 2               | 2               |
| White      | Total Enrolled            | 6               | 1               | 4               | 2               | 2               | 2               |
| White      | Total Enrolled<br>Success | <b>6</b><br>60% | <b>1</b><br>20% | <b>4</b><br>56% | <b>2</b><br>50% | <b>2</b><br>62% | <b>2</b><br>75% |
| White      | -                         |                 | -               | -               | _               | _               | _               |
| White      | Success                   | 60%             | 20%             | 56%             | 50%             | 62%             | -<br>75%        |
| White      | Success<br>Non-Success    | 60%<br>16%      | 20%<br>80%      | 56%<br>33%      | 50%<br>17%      | 62%<br>31%      | -<br>75%<br>0%  |