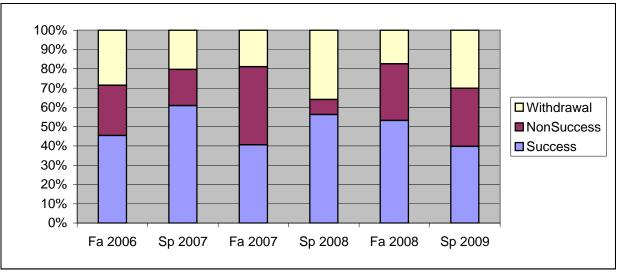

Chabot Success, Non-Success, and Withdrawal Rates By Semester Course: PSCN 15

|                | Fa 2006 | Sp 2007 | Fa 2007 | Sp 2008 | Fa 2008 | Sp 2009 |
|----------------|---------|---------|---------|---------|---------|---------|
| Success        | 45%     | 61%     | 41%     | 56%     | 53%     | 40%     |
| Non-Success    | 26%     | 19%     | 41%     | 8%      | 29%     | 30%     |
| Withdrawal     | 29%     | 20%     | 19%     | 36%     | 17%     | 30%     |
| Total Percent  | 100%    | 100%    | 100%    | 100%    | 100%    | 100%    |
| Total Enrolled | 119     | 64      | 74      | 64      | 109     | 83      |