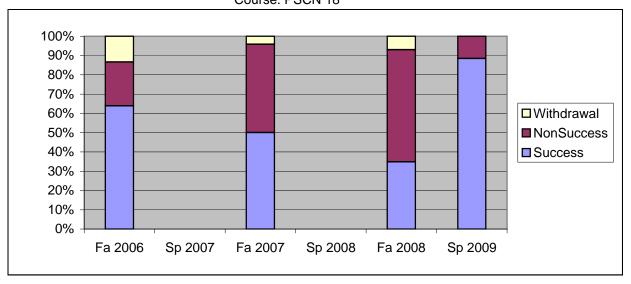

Chabot Success, Non-Success, and Withdrawal Rates By Semester Course: PSCN 18

|                | Fa 2006 | Sp 2007 | Fa 2007 | Sp 2008 | Fa 2008 | Sp 2009 |
|----------------|---------|---------|---------|---------|---------|---------|
| Success        | 64%     | 0%      | 50%     | 0%      | 35%     | 88%     |
| Non-Success    | 23%     | 0%      | 46%     | 0%      | 58%     | 12%     |
| Withdrawal     | 13%     | 0%      | 4%      | 0%      | 7%      | 0%      |
| Total Percent  | 100%    | 0%      | 100%    | 0%      | 100%    | 100%    |
| Total Enrolled | 97      | 0       | 24      | 0       | 43      | 26      |