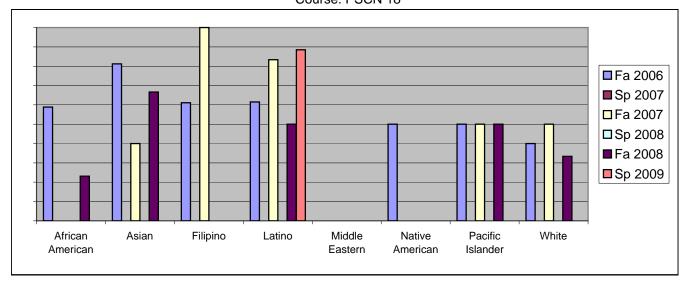

Chabot Success Rates By Ethnicity and Semester Course: PSCN 18

|           |                | Fa 2006 | Sp 2007 | Fa 2007 | Sp 2008 | Fa 2008 | Sp 2009 |
|-----------|----------------|---------|---------|---------|---------|---------|---------|
| African A | American       |         |         |         |         |         |         |
|           | Success        | 59%     |         |         |         |         |         |
|           | Non-Success    | 6%      | 0%      |         |         |         |         |
|           | Withdrawal     | 35%     | 0%      |         |         |         |         |
|           | Total Percent  | 100%    |         |         |         |         |         |
|           | Total Enrolled | 17      | 0       | 3       | 0       | 13      | 0       |
| Asian     |                |         |         |         |         |         |         |
|           | Success        | 81%     |         |         |         |         |         |
|           | Non-Success    | 13%     | 0%      |         |         | 33%     |         |
|           | Withdrawal     | 6%      | 0%      |         |         |         |         |
|           | Total Percent  | 100%    |         |         |         | 100%    | 0%      |
|           | Total Enrolled | 16      | 0       | 5       | 0       | 3       | 0       |
| Filipino  |                |         |         |         |         |         |         |
|           | Success        | 61%     | 0%      | 100%    | 0%      | 0%      | 0%      |
|           | Non-Success    | 28%     | 0%      | 0%      | 0%      | 100%    | 0%      |
|           | Withdrawal     | 11%     | 0%      | 0%      | 0%      | 0%      | 0%      |
|           | Total Percent  | 100%    | 0%      | 100%    | 0%      | 100%    | 0%      |
|           | Total Enrolled | 18      | 0       | 1       | 0       | 3       | 0       |
| Latino    |                |         |         |         |         |         |         |
|           | Success        | 62%     | 0%      | 83%     | 0%      | 50%     | 88%     |
|           | Non-Success    | 31%     | 0%      | 17%     | 0%      | 42%     | 12%     |
|           | Withdrawal     | 8%      | 0%      | 0%      | 0%      | 8%      | 0%      |
|           | Total Percent  | 100%    | 0%      | 100%    | 0%      | 100%    | 100%    |
|           | Total Enrolled | 26      | 0       | 6       | 0       | 12      | 26      |
| Middle E  | astern         |         |         |         |         |         |         |
|           | Success        | 0%      | 0%      | 0%      | 0%      | 0%      | 0%      |
|           | Non-Success    | 0%      | 0%      | 0%      | 0%      | 100%    | 0%      |
|           | Withdrawal     | 0%      | 0%      | 0%      | 0%      | 0%      | 0%      |
|           | Total Percent  | 0%      | 0%      | 0%      | 0%      | 100%    | 0%      |
|           | Total Enrolled | 0       | 0       | 0       | 0       | 1       | 0       |
| Native A  | merican        |         |         |         |         |         |         |
|           | Success        | 50%     | 0%      | 0%      | 0%      | 0%      | 0%      |
|           | Non-Success    | 0%      | 0%      | 0%      | 0%      | 0%      | 0%      |
|           | Withdrawal     | 50%     | 0%      | 0%      | 0%      | 0%      | 0%      |
|           |                |         |         |         |         |         |         |

|            | Total Percent          | 100%            | 0%       | 0%              | 0%       | 0%              | 0%       |  |
|------------|------------------------|-----------------|----------|-----------------|----------|-----------------|----------|--|
|            | Total Enrolled         | 2               | 0        | 0               | 0        | 0               | 0        |  |
| Pacific Is | slander                |                 |          |                 |          |                 |          |  |
|            | Success                | 50%             | 0%       | 50%             | 0%       | 50%             | 0%       |  |
|            | Non-Success            | 50%             | 0%       | 25%             | 0%       | 25%             | 0%       |  |
|            | Withdrawal             | 0%              | 0%       | 25%             | 0%       | 25%             | 0%       |  |
|            | Total Percent          | 100%            | 0%       | 100%            | 0%       | 100%            | 0%       |  |
|            |                        |                 |          |                 |          |                 |          |  |
|            | Total Enrolled         | 6               | 0        | 4               | 0        | 4               | 0        |  |
| White      | Total Enrolled         | 6               | 0        | 4               | 0        | 4               | 0        |  |
| White      | Total Enrolled Success | <b>6</b><br>40% | <b>0</b> | <b>4</b><br>50% | <b>0</b> | <b>4</b><br>33% | <b>0</b> |  |
| White      |                        |                 | -        | -               | -        | -               | -        |  |
| White      | Success                | 40%             | 0%       | 50%             | 0%       | 33%             | 0%       |  |
| White      | Success<br>Non-Success | 40%<br>40%      | 0%<br>0% | 50%<br>50%      | 0%<br>0% | 33%<br>67%      | 0%<br>0% |  |