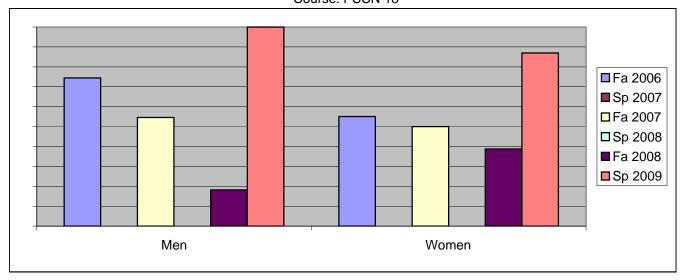

Chabot Success Rates By Gender and Semester Course: PSCN 18

|                | Fa 2006 | Sp 2007 | Fa 2007 | Sp 2008 | Fa 2008 | Sp 2009 |
|----------------|---------|---------|---------|---------|---------|---------|
| Men            |         | •       |         | ·       |         | •       |
| Success        | 74%     | 0%      | 55%     | 0%      | 18%     | 100%    |
| Non-Success    | 19%     | 0%      | 36%     | 0%      | 64%     | 0%      |
| Withdrawal     | 6%      | 0%      | 9%      | 0%      | 18%     | 0%      |
| Total Percent  | 100%    | 0%      | 100%    | 0%      | 100%    | 100%    |
| Total Enrolled | 47      | 0       | 11      | 0       | 11      | 1       |
| Women          |         |         |         |         |         |         |
| Success        | 55%     | 0%      | 50%     | 0%      | 39%     | 87%     |
| Non-Success    | 24%     | 0%      | 50%     | 0%      | 58%     | 13%     |
| Withdrawal     | 20%     | 0%      | 0%      | 0%      | 3%      | 0%      |
| Total Percent  | 100%    | 0%      | 100%    | 0%      | 100%    | 100%    |
| Total Enrolled | 49      | 0       | 12      | 0       | 31      | 23      |