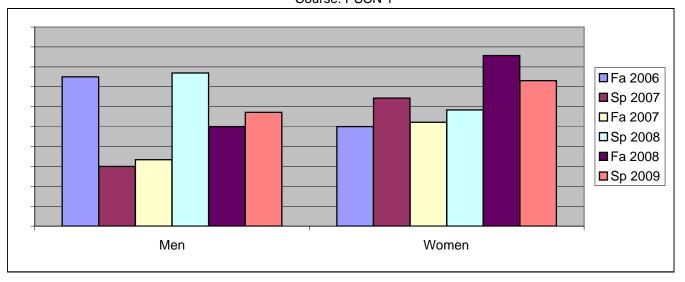

Chabot Success Rates By Gender and Semester Course: PSCN 1

|                | Fa 2006 | Sp 2007 | Fa 2007 | Sp 2008 | Fa 2008 | Sp 2009 |
|----------------|---------|---------|---------|---------|---------|---------|
| Men            |         | -       |         | -       |         |         |
| Success        | 75%     | 30%     | 33%     | 77%     | 50%     | 57%     |
| Non-Success    | 13%     | 60%     | 33%     | 8%      | 0%      | 0%      |
| Withdrawal     | 13%     | 10%     | 33%     | 15%     | 50%     | 43%     |
| Total Percent  | 100%    | 100%    | 100%    | 100%    | 100%    | 100%    |
| Total Enrolled | 8       | 10      | 6       | 13      | 6       | 7       |
| Women          |         |         |         |         |         |         |
| Success        | 50%     | 64%     | 52%     | 58%     | 86%     | 73%     |
| Non-Success    | 25%     | 21%     | 35%     | 25%     | 7%      | 15%     |
| Withdrawal     | 25%     | 14%     | 13%     | 17%     | 7%      | 12%     |
| Total Percent  | 100%    | 100%    | 100%    | 100%    | 100%    | 100%    |
| Total Enrolled | 12      | 14      | 23      | 24      | 28      | 26      |