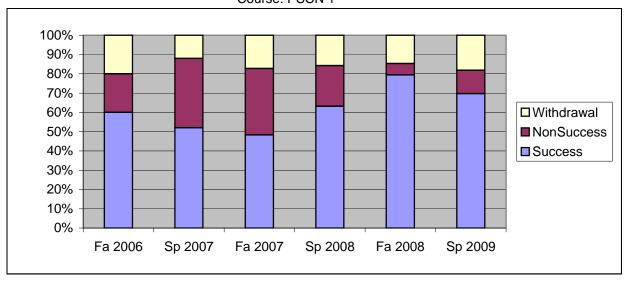

Chabot Success, Non-Success, and Withdrawal Rates By Semester Course: PSCN 1

|                | Fa 2006 | Sp 2007 | Fa 2007 | Sp 2008 | Fa 2008 | Sp 2009 |
|----------------|---------|---------|---------|---------|---------|---------|
| Success        | 60%     | 52%     | 48%     | 63%     | 79%     | 70%     |
| Non-Success    | 20%     | 36%     | 34%     | 21%     | 6%      | 12%     |
| Withdrawal     | 20%     | 12%     | 17%     | 16%     | 15%     | 18%     |
| Total Percent  | 100%    | 100%    | 100%    | 100%    | 100%    | 100%    |
| Total Enrolled | 20      | 25      | 29      | 38      | 34      | 33      |