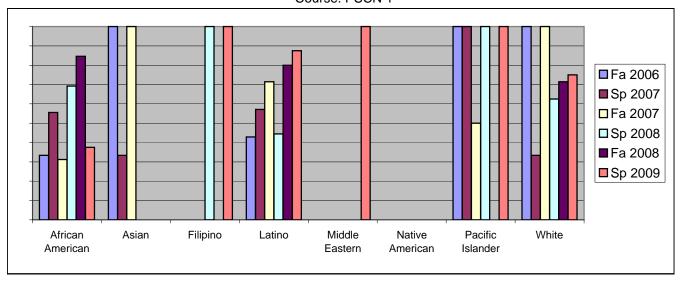

Chabot Success Rates By Ethnicity and Semester Course: PSCN 1

|                |                | Fa 2006 | Sp 2007 | Fa 2007 | Sp 2008 | Fa 2008 | Sp 2009 |
|----------------|----------------|---------|---------|---------|---------|---------|---------|
| African A      | merican        |         |         |         |         |         |         |
|                | Success        | 33%     | 56%     | 31%     | 69%     | 85%     | 38%     |
|                | Non-Success    | 17%     | 11%     | 44%     | 23%     | 8%      | 25%     |
|                | Withdrawal     | 50%     | 33%     | 25%     | 8%      | 8%      | 38%     |
|                | Total Percent  | 100%    | 100%    | 100%    | 100%    | 100%    | 100%    |
|                | Total Enrolled | 6       | 9       | 16      | 13      | 13      | 8       |
| Asian          |                |         |         |         |         |         |         |
|                | Success        | 100%    | 33%     | 100%    | 0%      | 0%      | 0%      |
|                | Non-Success    | 0%      | 67%     | 0%      | 0%      | 0%      | 0%      |
|                | Withdrawal     | 0%      | 0%      | 0%      | 0%      | 0%      | 0%      |
|                | Total Percent  | 100%    | 100%    | 100%    | 0%      | 0%      | 0%      |
|                | Total Enrolled | 2       | 3       | 1       | 0       | 0       | 0       |
| Filipino       |                |         |         |         |         |         |         |
|                | Success        | 0%      | 0%      | 0%      | 100%    | 0%      | 100%    |
|                | Non-Success    | 0%      | 0%      | 100%    | 0%      | 0%      | 0%      |
|                | Withdrawal     | 0%      | 0%      | 0%      | 0%      | 0%      | 0%      |
|                | Total Percent  | 0%      | 0%      | 100%    | 100%    | 0%      | 100%    |
|                | Total Enrolled | 0       | 0       | 1       | 1       | 0       | 2       |
| Latino         |                |         |         |         |         |         |         |
|                | Success        | 43%     | 57%     | 71%     | 44%     | 80%     | 88%     |
|                | Non-Success    | 43%     | 43%     | 14%     | 33%     | 10%     | 0%      |
|                | Withdrawal     | 14%     | 0%      | 14%     | 22%     | 10%     | 13%     |
|                | Total Percent  | 100%    | 100%    | 100%    | 100%    | 100%    | 100%    |
|                | Total Enrolled | 7       | 7       | 7       | 9       | 10      | 8       |
| Middle Eastern |                |         |         |         |         |         |         |
|                | Success        | 0%      | 0%      | 0%      | 0%      | 0%      | 100%    |
|                | Non-Success    | 0%      | 0%      | 0%      | 0%      | 0%      | 0%      |
|                | Withdrawal     | 0%      | 0%      | 0%      | 0%      | 0%      | 0%      |

|             | Total Percent  | 0%   | 0%   | 0%   | 0%   | 0%   | 100% |
|-------------|----------------|------|------|------|------|------|------|
|             | Total Enrolled | 0    | 0    | 0    | 0    | 0    | 1    |
| Native An   | nerican        |      |      |      |      |      |      |
|             | Success        | 0%   | 0%   | 0%   | 0%   | 0%   | 0%   |
|             | Non-Success    | 0%   | 100% | 0%   | 0%   | 0%   | 0%   |
|             | Withdrawal     | 0%   | 0%   | 0%   | 0%   | 100% | 100% |
|             | Total Percent  | 0%   | 100% | 0%   | 0%   | 100% | 100% |
|             | Total Enrolled | 0    | 1    | 0    | 0    | 1    | 1    |
| Pacific Isl | lander         |      |      |      |      |      |      |
|             | Success        | 100% | 100% | 50%  | 100% | 0%   | 100% |
|             | Non-Success    | 0%   | 0%   | 50%  | 0%   | 0%   | 0%   |
|             | Withdrawal     | 0%   | 0%   | 0%   | 0%   | 0%   | 0%   |
|             | Total Percent  | 100% | 100% | 100% | 100% | 0%   | 100% |
|             | Total Enrolled | 1    | 1    | 2    | 1    | 0    | 1    |
| White       |                |      |      |      |      |      |      |
|             | Success        | 100% | 33%  | 100% | 63%  | 71%  | 75%  |
|             | Non-Success    | 0%   | 67%  | 0%   | 13%  | 0%   | 13%  |
|             | Withdrawal     | 0%   | 0%   | 0%   | 25%  | 29%  | 13%  |
|             | Total Percent  | 100% | 100% | 100% | 100% | 100% | 100% |
|             | Total Enrolled | 2    | 3    | 1    | 8    | 7    | 8    |