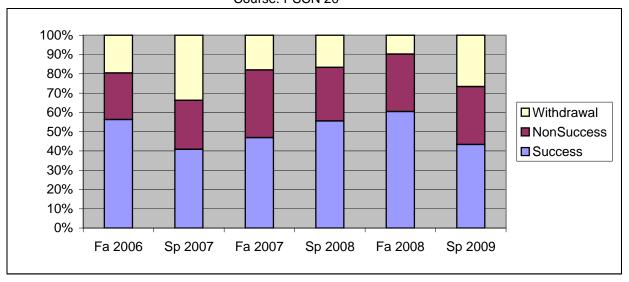

Chabot Success, Non-Success, and Withdrawal Rates By Semester Course: PSCN 20

|                | Fa 2006 | Sp 2007 | Fa 2007 | Sp 2008 | Fa 2008 | Sp 2009 |
|----------------|---------|---------|---------|---------|---------|---------|
| Success        | 56%     | 41%     | 47%     | 56%     | 60%     | 43%     |
| Non-Success    | 24%     | 25%     | 35%     | 28%     | 30%     | 30%     |
| Withdrawal     | 20%     | 34%     | 18%     | 17%     | 10%     | 27%     |
| Total Percent  | 100%    | 100%    | 100%    | 100%    | 100%    | 100%    |
| Total Enrolled | 199     | 71      | 194     | 36      | 225     | 30      |