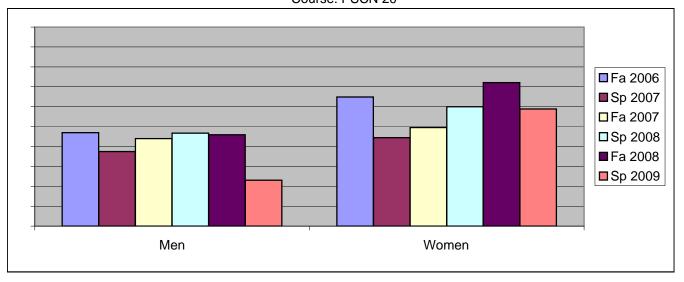

Chabot Success Rates By Gender and Semester Course: PSCN 20

|                | Fa 2006 | Sp 2007 | Fa 2007 | Sp 2008 | Fa 2008 | Sp 2009 |
|----------------|---------|---------|---------|---------|---------|---------|
| Men            |         | -       |         | -       |         | -       |
| Success        | 47%     | 38%     | 44%     | 47%     | 46%     | 23%     |
| Non-Success    | 27%     | 25%     | 41%     | 40%     | 43%     | 46%     |
| Withdrawal     | 26%     | 38%     | 15%     | 13%     | 11%     | 31%     |
| Total Percent  | 100%    | 100%    | 100%    | 100%    | 100%    | 100%    |
| Total Enrolled | 81      | 32      | 91      | 15      | 98      | 13      |
| Women          |         |         |         |         |         |         |
| Success        | 65%     | 44%     | 49%     | 60%     | 72%     | 59%     |
| Non-Success    | 20%     | 25%     | 29%     | 20%     | 20%     | 18%     |
| Withdrawal     | 15%     | 31%     | 21%     | 20%     | 7%      | 24%     |
| Total Percent  | 100%    | 100%    | 100%    | 100%    | 100%    | 100%    |
| Total Enrolled | 111     | 36      | 99      | 20      | 122     | 17      |