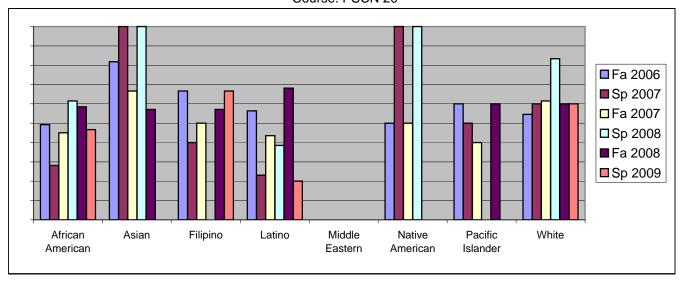

Chabot Success Rates By Ethnicity and Semester Course: PSCN 20

|                |                | Fa 2006 | Sp 2007 | Fa 2007 | Sp 2008 | Fa 2008 | Sp 2009 |
|----------------|----------------|---------|---------|---------|---------|---------|---------|
| African A      | merican        |         |         |         |         |         |         |
|                | Success        | 49%     | 28%     | 45%     | 62%     | 58%     | 47%     |
|                | Non-Success    | 22%     | 22%     | 34%     | 23%     | 30%     | 27%     |
|                | Withdrawal     | 29%     | 50%     | 21%     | 15%     | 12%     | 27%     |
|                | Total Percent  | 100%    | 100%    | 100%    | 100%    | 100%    | 100%    |
|                | Total Enrolled | 65      | 32      | 71      | 13      | 101     | 15      |
| Asian          |                |         |         |         |         |         |         |
|                | Success        | 82%     | 100%    | 67%     | 100%    | 57%     | 0%      |
|                | Non-Success    | 9%      | 0%      | 33%     | 0%      | 29%     | 0%      |
|                | Withdrawal     | 9%      | 0%      | 0%      | 0%      | 14%     | 100%    |
|                | Total Percent  | 100%    | 100%    | 100%    | 100%    | 100%    | 100%    |
|                | Total Enrolled | 11      | 5       | 3       | 1       | 7       | 1       |
| Filipino       |                |         |         |         |         |         |         |
|                | Success        | 67%     | 40%     | 50%     | 0%      | 57%     | 67%     |
|                | Non-Success    | 33%     | 60%     | 0%      | 0%      | 43%     | 33%     |
|                | Withdrawal     | 0%      | 0%      | 50%     | 100%    | 0%      | 0%      |
|                | Total Percent  | 100%    | 100%    | 100%    | 100%    | 100%    | 100%    |
|                | Total Enrolled | 3       | 5       | 4       | 1       | 7       | 3       |
| Latino         |                |         |         |         |         |         |         |
|                | Success        | 56%     | 23%     | 44%     | 38%     | 68%     | 20%     |
|                | Non-Success    | 24%     | 38%     | 36%     | 46%     | 25%     | 40%     |
|                | Withdrawal     | 19%     | 38%     | 20%     | 15%     | 7%      | 40%     |
|                | Total Percent  | 100%    | 100%    | 100%    | 100%    | 100%    | 100%    |
|                | Total Enrolled | 78      | 13      | 85      | 13      | 69      | 5       |
| Middle Eastern |                |         |         |         |         |         |         |
|                | Success        | 0%      | 0%      | 0%      | 0%      | 0%      | 0%      |
|                | Non-Success    | 100%    | 0%      | 0%      | 0%      | 0%      | 0%      |
|                | Withdrawal     | 0%      | 0%      | 0%      | 0%      | 0%      | 0%      |

|            | Total Percent  | 100% | 0%   | 0%   | 0%   | 0%   | 0%   |
|------------|----------------|------|------|------|------|------|------|
|            | Total Enrolled | 1    | 0    | 0    | 0    | 0    | 0    |
| Native A   | merican        |      |      |      |      |      |      |
|            | Success        | 50%  | 100% | 50%  | 100% | 0%   | 0%   |
|            | Non-Success    | 0%   | 0%   | 50%  | 0%   | 100% | 100% |
|            | Withdrawal     | 50%  | 0%   | 0%   | 0%   | 0%   | 0%   |
|            | Total Percent  | 100% | 100% | 100% | 100% | 100% | 100% |
|            | Total Enrolled | 2    | 1    | 2    | 1    | 2    | 1    |
| Pacific Is | slander        |      |      |      |      |      |      |
|            | Success        | 60%  | 50%  | 40%  | 0%   | 60%  | 0%   |
|            | Non-Success    | 40%  | 50%  | 40%  | 0%   | 20%  | 0%   |
|            | Withdrawal     | 0%   | 0%   | 20%  | 0%   | 20%  | 0%   |
|            | Total Percent  | 100% | 100% | 100% | 0%   | 100% | 0%   |
|            | Total Enrolled | 5    | 2    | 5    | 0    | 5    | 0    |
| White      |                |      |      |      |      |      |      |
|            | Success        | 55%  | 60%  | 62%  | 83%  | 60%  | 60%  |
|            | Non-Success    | 32%  | 10%  | 38%  | 17%  | 35%  | 20%  |
|            | Withdrawal     | 14%  | 30%  | 0%   | 0%   | 5%   | 20%  |
|            | Total Percent  | 100% | 100% | 100% | 100% | 100% | 100% |
|            | Total Enrolled | 22   | 10   | 13   | 6    | 20   | 5    |