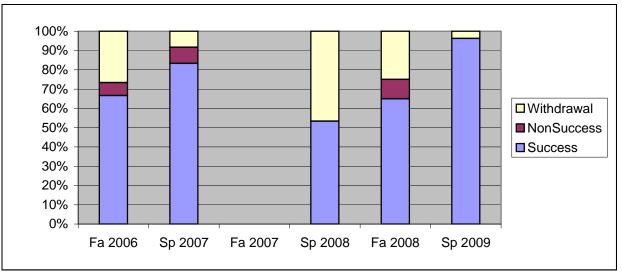

Chabot Success, Non-Success, and Withdrawal Rates By Semester Course: PSCN 21

|                | Fa 2006 | Sp 2007 | Fa 2007 | Sp 2008 | Fa 2008 | Sp 2009 |
|----------------|---------|---------|---------|---------|---------|---------|
| Success        | 67%     | 83%     | 0%      | 53%     | 65%     | 96%     |
| Non-Success    | 7%      | 8%      | 0%      | 0%      | 10%     | 0%      |
| Withdrawal     | 27%     | 8%      | 0%      | 47%     | 25%     | 4%      |
| Total Percent  | 100%    | 100%    | 0%      | 100%    | 100%    | 100%    |
| Total Enrolled | 15      | 12      | 0       | 30      | 20      | 27      |