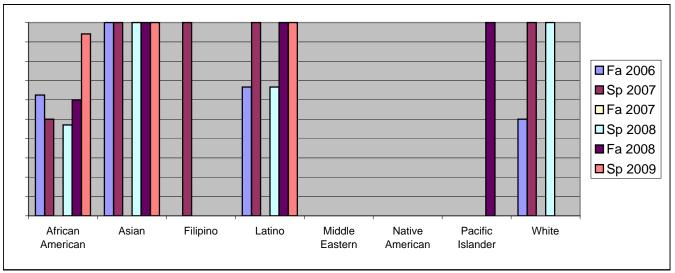

Chabot Success Rates By Ethnicity and Semester Course: PSCN 21

|                  |                | Fa 2006 | Sp 2007 | Fa 2007 | Sp 2008 | Fa 2008 | Sp 2009 |  |  |
|------------------|----------------|---------|---------|---------|---------|---------|---------|--|--|
| African American |                |         |         |         |         |         |         |  |  |
|                  | Success        | 63%     | 50%     | 0%      | 47%     | 60%     | 94%     |  |  |
|                  | Non-Success    | 0%      | 25%     | 0%      | 0%      | 13%     | 0%      |  |  |
|                  | Withdrawal     | 38%     | 25%     | 0%      | 53%     | 27%     | 6%      |  |  |
|                  | Total Percent  | 100%    | 100%    | 0%      | 100%    | 100%    | 100%    |  |  |
|                  | Total Enrolled | 8       | 4       | 0       | 17      | 15      | 17      |  |  |
| Asian            |                |         |         |         |         |         |         |  |  |
|                  | Success        | 100%    | 100%    | 0%      | 100%    | 100%    | 100%    |  |  |
|                  | Non-Success    | 0%      | 0%      | 0%      | 0%      | 0%      | 0%      |  |  |
|                  | Withdrawal     | 0%      | 0%      | 0%      | 0%      | 0%      | 0%      |  |  |
|                  | Total Percent  | 100%    | 100%    | 0%      | 100%    | 100%    | 100%    |  |  |
|                  | Total Enrolled | 1       | 2       | 0       | 1       | 1       | 4       |  |  |
| Filipino         |                |         |         |         |         |         |         |  |  |
|                  | Success        | 0%      | 100%    | 0%      | 0%      | 0%      | 0%      |  |  |
|                  | Non-Success    | 0%      | 0%      | 0%      | 0%      | 0%      | 0%      |  |  |
|                  | Withdrawal     | 0%      | 0%      | 0%      | 0%      | 100%    | 0%      |  |  |
|                  | Total Percent  | 0%      | 100%    | 0%      | 0%      | 100%    | 0%      |  |  |
|                  | Total Enrolled | 0       | 1       | 0       | 0       | 1       | 0       |  |  |
| Latino           |                |         |         |         |         |         |         |  |  |
|                  | Success        | 67%     | 100%    | 0%      | 67%     | 100%    | 100%    |  |  |
|                  | Non-Success    | 33%     | 0%      | 0%      | 0%      | 0%      | 0%      |  |  |
|                  | Withdrawal     | 0%      | 0%      | 0%      | 33%     | 0%      | 0%      |  |  |
|                  | Total Percent  | 100%    | 100%    | 0%      | 100%    | 100%    | 100%    |  |  |
|                  | Total Enrolled | 3       | 3       | 0       | 6       | 2       | 3       |  |  |
| Middle Eastern   |                |         |         |         |         |         |         |  |  |
|                  | Success        | 0%      | 0%      | 0%      | 0%      | 0%      | 0%      |  |  |
|                  | Non-Success    | 0%      | 0%      | 0%      | 0%      | 0%      | 0%      |  |  |
|                  | Withdrawal     | 0%      | 0%      | 0%      | 0%      | 0%      | 0%      |  |  |
|                  | Total Percent  | 0%      | 0%      | 0%      | 0%      | 0%      | 0%      |  |  |
|                  | Total Enrolled | 0       | 0       | 0       | 0       | 0       | 0       |  |  |
| Native American  |                |         |         |         |         |         |         |  |  |
|                  | Success        | 0%      | 0%      | 0%      | 0%      | 0%      | 0%      |  |  |
|                  | Non-Success    | 0%      | 0%      | 0%      | 0%      | 0%      | 0%      |  |  |
|                  | Withdrawal     | 0%      | 0%      | 0%      | 100%    | 0%      | 0%      |  |  |
|                  |                |         |         |         |         |         |         |  |  |

|            | Total Percent  | 0%   | 0%   | 0% | 100% | 0%   | 0% |
|------------|----------------|------|------|----|------|------|----|
|            | Total Enrolled | 0    | 0    | 0  | 1    | 0    | 0  |
| Pacific Is | slander        |      |      |    |      |      |    |
|            | Success        | 0%   | 0%   | 0% | 0%   | 100% | 0% |
|            | Non-Success    | 0%   | 0%   | 0% | 0%   | 0%   | 0% |
|            | Withdrawal     | 0%   | 0%   | 0% | 0%   | 0%   | 0% |
|            | Total Percent  | 0%   | 0%   | 0% | 0%   | 100% | 0% |
|            | Total Enrolled | 0    | 0    | 0  | 0    | 1    | 0  |
| White      |                |      |      |    |      |      |    |
|            | Success        | 50%  | 100% | 0% | 100% | 0%   | 0% |
|            | Non-Success    | 0%   | 0%   | 0% | 0%   | 0%   | 0% |
|            | Withdrawal     | 50%  | 0%   | 0% | 0%   | 0%   | 0% |
|            | Total Percent  | 100% | 100% | 0% | 100% | 0%   | 0% |
|            | Total Enrolled | 2    | 1    | 0  | 2    | 0    | 0  |