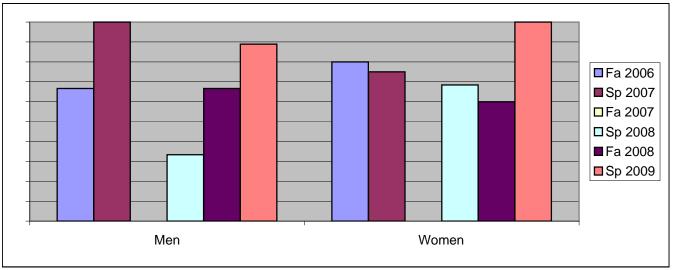

Chabot Success Rates By Gender and Semester Course: PSCN 21

|                | Fa 2006 | Sp 2007 | Fa 2007 | Sp 2008 | Fa 2008 | Sp 2009 |
|----------------|---------|---------|---------|---------|---------|---------|
| Men            |         | -       |         | -       |         | -       |
| Success        | 67%     | 100%    | 0%      | 33%     | 67%     | 89%     |
| Non-Success    | 0%      | 0%      | 0%      | 0%      | 11%     | 0%      |
| Withdrawal     | 33%     | 0%      | 0%      | 67%     | 22%     | 11%     |
| Total Percent  | 100%    | 100%    | 0%      | 100%    | 100%    | 100%    |
| Total Enrolled | 3       | 4       | 0       | 9       | 9       | 9       |
| Women          |         |         |         |         |         |         |
| Success        | 80%     | 75%     | 0%      | 68%     | 60%     | 100%    |
| Non-Success    | 10%     | 13%     | 0%      | 0%      | 10%     | 0%      |
| Withdrawal     | 10%     | 13%     | 0%      | 32%     | 30%     | 0%      |
| Total Percent  | 100%    | 100%    | 0%      | 100%    | 100%    | 100%    |
| Total Enrolled | 10      | 8       | 0       | 19      | 10      | 17      |