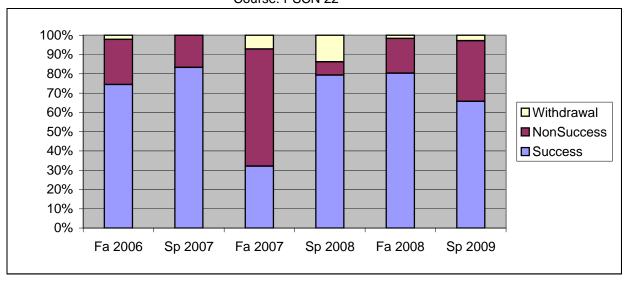

Chabot Success, Non-Success, and Withdrawal Rates By Semester Course: PSCN 22

|                | Fa 2006 | Sp 2007 | Fa 2007 | Sp 2008 | Fa 2008 | Sp 2009 |
|----------------|---------|---------|---------|---------|---------|---------|
| Success        | 74%     | 83%     | 32%     | 79%     | 80%     | 66%     |
| Non-Success    | 23%     | 17%     | 61%     | 7%      | 18%     | 31%     |
| Withdrawal     | 2%      | 0%      | 7%      | 14%     | 2%      | 3%      |
| Total Percent  | 100%    | 100%    | 100%    | 100%    | 100%    | 100%    |
| Total Enrolled | 47      | 24      | 56      | 29      | 61      | 35      |