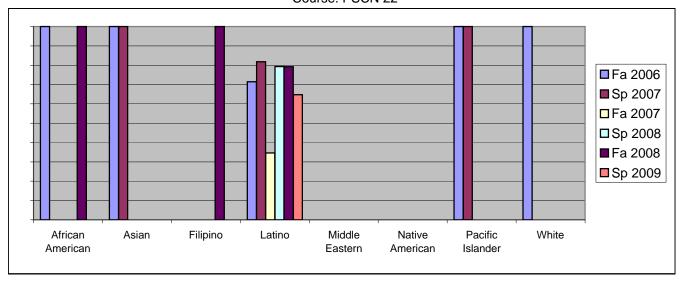

Chabot Success Rates By Ethnicity and Semester Course: PSCN 22

|                  |                | Fa 2006 | Sp 2007 | Fa 2007 | Sp 2008 | Fa 2008 | Sp 2009 |  |  |
|------------------|----------------|---------|---------|---------|---------|---------|---------|--|--|
| African American |                |         |         |         |         |         |         |  |  |
|                  | Success        | 100%    | 0%      | 0%      | 0%      | 100%    | 0%      |  |  |
|                  | Non-Success    | 0%      | 0%      | 0%      | 0%      | 0%      | 0%      |  |  |
|                  | Withdrawal     | 0%      | 0%      | 0%      | 0%      | 0%      | 0%      |  |  |
|                  | Total Percent  | 100%    | 0%      | 0%      | 0%      | 100%    | 0%      |  |  |
|                  | Total Enrolled | 1       | 0       | 0       | 0       | 3       | 0       |  |  |
| Asian            |                |         |         |         |         |         |         |  |  |
|                  | Success        | 100%    | 100%    | 0%      | 0%      | 0%      | 0%      |  |  |
|                  | Non-Success    | 0%      | 0%      | 100%    | 0%      | 100%    | 0%      |  |  |
|                  | Withdrawal     | 0%      | 0%      | 0%      | 0%      | 0%      | 0%      |  |  |
|                  | Total Percent  | 100%    | 100%    | 100%    | 0%      | 100%    | 0%      |  |  |
|                  | Total Enrolled | 1       | 1       | 1       | 0       | 1       | 0       |  |  |
| Filipino         |                |         |         |         |         |         |         |  |  |
|                  | Success        | 0%      | 0%      | 0%      | 0%      | 100%    | 0%      |  |  |
|                  | Non-Success    | 0%      | 0%      | 0%      | 0%      | 0%      | 0%      |  |  |
|                  | Withdrawal     | 0%      | 0%      | 100%    | 0%      | 0%      | 0%      |  |  |
|                  | Total Percent  | 0%      | 0%      | 100%    | 0%      | 100%    | 0%      |  |  |
|                  | Total Enrolled | 0       | 0       | 1       | 0       | 1       | 0       |  |  |
| Latino           |                |         |         |         |         |         |         |  |  |
|                  | Success        | 71%     | 82%     | 35%     | 79%     | 79%     | 65%     |  |  |
|                  | Non-Success    | 26%     | 18%     | 60%     | 7%      | 19%     | 32%     |  |  |
|                  | Withdrawal     | 2%      | 0%      | 6%      | 14%     | 2%      | 3%      |  |  |
|                  | Total Percent  | 100%    | 100%    | 100%    | 100%    | 100%    | 100%    |  |  |
|                  | Total Enrolled | 42      | 22      | 52      | 29      | 53      | 34      |  |  |
| Middle Ea        | astern         |         |         |         |         |         |         |  |  |
|                  | Success        | 0%      | 0%      | 0%      | 0%      | 0%      | 0%      |  |  |
|                  | Non-Success    | 0%      | 0%      | 0%      | 0%      | 0%      | 0%      |  |  |
|                  | Withdrawal     | 0%      | 0%      | 0%      | 0%      | 0%      | 0%      |  |  |
|                  | Total Percent  | 0%      | 0%      | 0%      | 0%      | 0%      | 0%      |  |  |
|                  | Total Enrolled | 0       | 0       | 0       | 0       | 0       | 0       |  |  |
| Native Ar        |                |         |         |         |         |         |         |  |  |
|                  | Success        | 0%      | 0%      |         | 0%      |         |         |  |  |
|                  | Non-Success    | 0%      | 0%      |         | 0%      |         | 0%      |  |  |
|                  | Withdrawal     | 0%      | 0%      | 0%      | 0%      | 0%      | 0%      |  |  |
|                  |                |         |         |         |         |         |         |  |  |

|            | Total Percent  | 0%   | 0%   | 100% | 0% | 0% | 0% |
|------------|----------------|------|------|------|----|----|----|
|            | Total Enrolled | 0    | 0    | 1    | 0  | 0  | 0  |
| Pacific Is | slander        |      |      |      |    |    |    |
|            | Success        | 100% | 100% | 0%   | 0% | 0% | 0% |
|            | Non-Success    | 0%   | 0%   | 100% | 0% | 0% | 0% |
|            | Withdrawal     | 0%   | 0%   | 0%   | 0% | 0% | 0% |
|            | Total Percent  | 100% | 100% | 100% | 0% | 0% | 0% |
|            | Total Enrolled | 1    | 1    | 1    | 0  | 0  | 0  |
| White      |                |      |      |      |    |    |    |
|            | Success        | 100% | 0%   | 0%   | 0% | 0% | 0% |
|            | Non-Success    | 0%   | 0%   | 0%   | 0% | 0% | 0% |
|            | Withdrawal     | 0%   | 0%   | 0%   | 0% | 0% | 0% |
|            | Total Percent  | 100% | 0%   | 0%   | 0% | 0% | 0% |
|            | Total Enrolled | 1    | 0    | 0    | 0  | 0  | 0  |