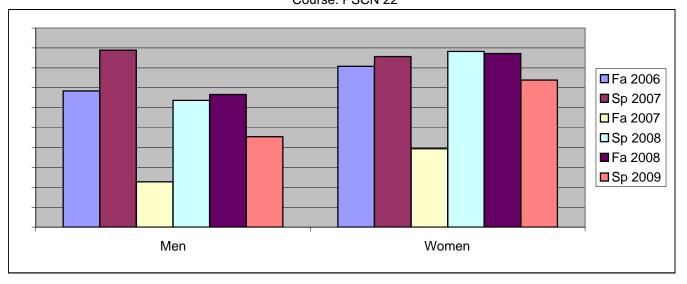

Chabot Success Rates By Gender and Semester Course: PSCN 22

|                | Fa 2006 | Sp 2007 | Fa 2007 | Sp 2008 | Fa 2008 | Sp 2009 |
|----------------|---------|---------|---------|---------|---------|---------|
| Men            |         | •       |         | ·       |         |         |
| Success        | 68%     | 89%     | 23%     | 64%     | 67%     | 45%     |
| Non-Success    | 32%     | 11%     | 73%     | 18%     | 33%     | 45%     |
| Withdrawal     | 0%      | 0%      | 5%      | 18%     | 0%      | 9%      |
| Total Percent  | 100%    | 100%    | 100%    | 100%    | 100%    | 100%    |
| Total Enrolled | 19      | 9       | 22      | 11      | 21      | 11      |
| Women          |         |         |         |         |         |         |
| Success        | 81%     | 86%     | 39%     | 88%     | 87%     | 74%     |
| Non-Success    | 15%     | 14%     | 52%     | 0%      | 10%     | 26%     |
| Withdrawal     | 4%      | 0%      | 9%      | 12%     | 3%      | 0%      |
| Total Percent  | 100%    | 100%    | 100%    | 100%    | 100%    | 100%    |
| Total Enrolled | 26      | 14      | 33      | 17      | 39      | 23      |