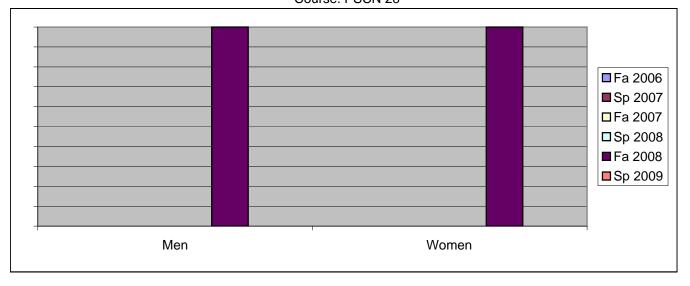

Chabot Success Rates By Gender and Semester Course: PSCN 26

|                | Fa 2006 | Sp 2007 | Fa 2007 | Sp 2008 | Fa 2008 | Sp 2009 |
|----------------|---------|---------|---------|---------|---------|---------|
| Men            |         | •       |         | ·       |         | ·       |
| Success        | 0%      | 0%      | 0%      | 0%      | 100%    | 0%      |
| Non-Success    | 0%      | 0%      | 0%      | 0%      | 0%      | 0%      |
| Withdrawal     | 0%      | 0%      | 0%      | 0%      | 0%      | 0%      |
| Total Percent  | 0%      | 0%      | 0%      | 0%      | 100%    | 0%      |
| Total Enrolled | 0       | 0       | 0       | 0       | 3       | 0       |
| Women          |         |         |         |         |         |         |
| Success        | 0%      | 0%      | 0%      | 0%      | 100%    | 0%      |
| Non-Success    | 0%      | 0%      | 0%      | 0%      | 0%      | 0%      |
| Withdrawal     | 0%      | 0%      | 0%      | 0%      | 0%      | 0%      |
| Total Percent  | 0%      | 0%      | 0%      | 0%      | 100%    | 0%      |
| Total Enrolled | 0       | 0       | 0       | 0       | 23      | 0       |