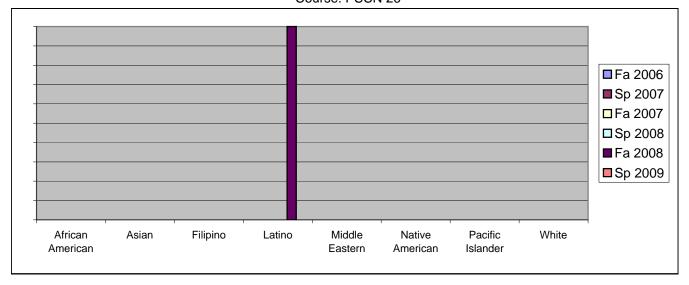

Chabot Success Rates By Ethnicity and Semester Course: PSCN 26

|                |                | Fa 2006 | Sp 2007 | Fa 2007 | Sp 2008 | Fa 2008 | Sp 2009 |
|----------------|----------------|---------|---------|---------|---------|---------|---------|
| African A      | merican        |         |         |         |         |         |         |
|                | Success        | 0%      | 0%      | 0%      | 0%      | 0%      | 0%      |
|                | Non-Success    | 0%      | 0%      | 0%      | 0%      | 0%      | 0%      |
|                | Withdrawal     | 0%      | 0%      | 0%      | 0%      | 0%      | 0%      |
|                | Total Percent  | 0%      | 0%      | 0%      | 0%      | 0%      | 0%      |
|                | Total Enrolled | 0       | 0       | 0       | 0       | 0       | 0       |
| Asian          |                |         |         |         |         |         |         |
|                | Success        | 0%      | 0%      | 0%      | 0%      | 0%      | 0%      |
|                | Non-Success    | 0%      | 0%      | 0%      | 0%      | 0%      | 0%      |
|                | Withdrawal     | 0%      | 0%      | 0%      | 0%      | 0%      | 0%      |
|                | Total Percent  | 0%      | 0%      | 0%      | 0%      | 0%      | 0%      |
|                | Total Enrolled | 0       | 0       | 0       | 0       | 0       | 0       |
| Filipino       |                |         |         |         |         |         |         |
|                | Success        | 0%      | 0%      | 0%      | 0%      | 0%      | 0%      |
|                | Non-Success    | 0%      | 0%      | 0%      | 0%      | 0%      | 0%      |
|                | Withdrawal     | 0%      | 0%      | 0%      | 0%      | 0%      | 0%      |
|                | Total Percent  | 0%      | 0%      | 0%      | 0%      | 0%      | 0%      |
|                | Total Enrolled | 0       | 0       | 0       | 0       | 0       | 0       |
| Latino         |                |         |         |         |         |         |         |
|                | Success        | 0%      | 0%      | 0%      | 0%      | 100%    | 0%      |
|                | Non-Success    | 0%      | 0%      | 0%      | 0%      | 0%      | 0%      |
|                | Withdrawal     | 0%      | 0%      | 0%      | 0%      | 0%      | 0%      |
|                | Total Percent  | 0%      | 0%      | 0%      | 0%      | 100%    | 0%      |
|                | Total Enrolled | 0       | 0       | 0       | 0       | 27      | 0       |
| Middle Eastern |                |         |         |         |         |         |         |
|                | Success        | 0%      |         | 0%      | 0%      | 0%      | 0%      |
|                | Non-Success    | 0%      |         |         |         |         |         |
|                | Withdrawal     | 0%      | 0%      | 0%      | 0%      | 0%      | 0%      |

|            | <b>-</b>       | 001 | 201 | 201 | 201 | ••• | 201 |
|------------|----------------|-----|-----|-----|-----|-----|-----|
|            | Total Percent  | 0%  | 0%  | 0%  | 0%  | 0%  | 0%  |
|            | Total Enrolled | 0   | 0   | 0   | 0   | 0   | 0   |
| Native Ar  | nerican        |     |     |     |     |     |     |
|            | Success        | 0%  | 0%  | 0%  | 0%  | 0%  | 0%  |
|            | Non-Success    | 0%  | 0%  | 0%  | 0%  | 0%  | 0%  |
|            | Withdrawal     | 0%  | 0%  | 0%  | 0%  | 0%  | 0%  |
|            | Total Percent  | 0%  | 0%  | 0%  | 0%  | 0%  | 0%  |
|            | Total Enrolled | 0   | 0   | 0   | 0   | 0   | 0   |
| Pacific Is | lander         |     |     |     |     |     |     |
|            | Success        | 0%  | 0%  | 0%  | 0%  | 0%  | 0%  |
|            | Non-Success    | 0%  | 0%  | 0%  | 0%  | 0%  | 0%  |
|            | Withdrawal     | 0%  | 0%  | 0%  | 0%  | 0%  | 0%  |
|            | Total Percent  | 0%  | 0%  | 0%  | 0%  | 0%  | 0%  |
|            | Total Enrolled | 0   | 0   | 0   | 0   | 0   | 0   |
| White      |                |     |     |     |     |     |     |
|            | Success        | 0%  | 0%  | 0%  | 0%  | 0%  | 0%  |
|            | Non-Success    | 0%  | 0%  | 0%  | 0%  | 0%  | 0%  |
|            | Withdrawal     | 0%  | 0%  | 0%  | 0%  | 0%  | 0%  |
|            | Total Percent  | 0%  | 0%  | 0%  | 0%  | 0%  | 0%  |
|            | Total Enrolled | 0   | 0   | 0   | 0   | 0   | 0   |