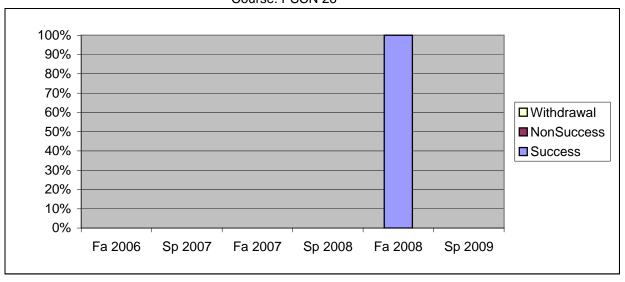

Chabot Success, Non-Success, and Withdrawal Rates By Semester Course: PSCN 26

|                | Fa 2006 | Sp 2007 | Fa 2007 | Sp 2008 | Fa 2008 | Sp 2009 |
|----------------|---------|---------|---------|---------|---------|---------|
| Success        | 0%      | 0%      | 0%      | 0%      | 100%    | 0%      |
| Non-Success    | 0%      | 0%      | 0%      | 0%      | 0%      | 0%      |
| Withdrawal     | 0%      | 0%      | 0%      | 0%      | 0%      | 0%      |
| Total Percent  | 0%      | 0%      | 0%      | 0%      | 100%    | 0%      |
| Total Enrolled | 0       | 0       | 0       | 0       | 28      | 0       |