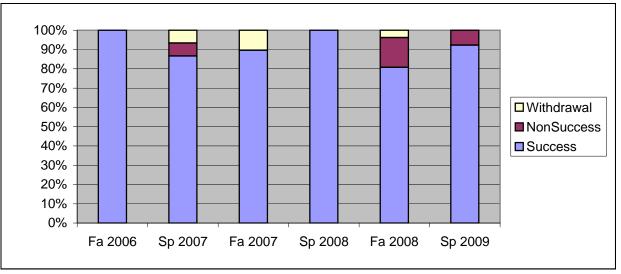

Chabot Success, Non-Success, and Withdrawal Rates By Semester Course: PSCN 28

|                | Fa 2006 | Sp 2007 | Fa 2007 | Sp 2008 | Fa 2008 | Sp 2009 |
|----------------|---------|---------|---------|---------|---------|---------|
| Success        | 100%    | 87%     | 90%     | 100%    | 81%     | 92%     |
| Non-Success    | 0%      | 7%      | 0%      | 0%      | 15%     | 8%      |
| Withdrawal     | 0%      | 7%      | 10%     | 0%      | 4%      | 0%      |
| Total Percent  | 100%    | 100%    | 100%    | 100%    | 100%    | 100%    |
| Total Enrolled | 26      | 15      | 29      | 16      | 26      | 13      |