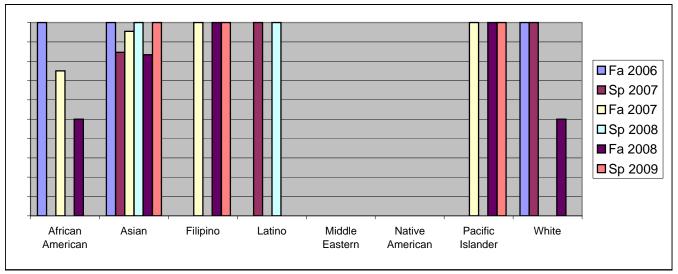

Chabot Success Rates By Ethnicity and Semester Course: PSCN 28

|                  |                | Fa 2006 | Sp 2007 | Fa 2007 | Sp 2008 | Fa 2008 | Sp 2009 |  |  |
|------------------|----------------|---------|---------|---------|---------|---------|---------|--|--|
| African American |                |         |         |         |         |         |         |  |  |
|                  | Success        | 100%    | 0%      | 75%     | 0%      | 50%     | 0%      |  |  |
|                  | Non-Success    | 0%      | 0%      | 0%      | 0%      | 50%     | 100%    |  |  |
|                  | Withdrawal     | 0%      | 0%      | 25%     | 0%      | 0%      | 0%      |  |  |
|                  | Total Percent  | 100%    | 0%      | 100%    | 0%      | 100%    | 100%    |  |  |
|                  | Total Enrolled | 1       | 0       | 4       | 0       | 2       | 1       |  |  |
| Asian            |                |         |         |         |         |         |         |  |  |
|                  | Success        | 100%    | 85%     | 95%     | 100%    | 83%     | 100%    |  |  |
|                  | Non-Success    | 0%      | 8%      | 0%      | 0%      | 11%     | 0%      |  |  |
|                  | Withdrawal     | 0%      | 8%      | 5%      | 0%      | 6%      | 0%      |  |  |
|                  | Total Percent  | 100%    | 100%    | 100%    | 100%    | 100%    | 100%    |  |  |
|                  | Total Enrolled | 17      | 13      | 22      | 14      | 18      | 10      |  |  |
| Filipino         |                |         |         |         |         |         |         |  |  |
|                  | Success        | 0%      | 0%      | 100%    | 0%      | 100%    | 100%    |  |  |
|                  | Non-Success    | 0%      | 0%      | 0%      | 0%      | 0%      | 0%      |  |  |
|                  | Withdrawal     | 0%      | 0%      | 0%      | 0%      | 0%      | 0%      |  |  |
|                  | Total Percent  | 0%      | 0%      | 100%    | 0%      | 100%    | 100%    |  |  |
|                  | Total Enrolled | 0       | 0       | 1       | 0       | 1       | 1       |  |  |
| Latino           |                |         |         |         |         |         |         |  |  |
|                  | Success        | 0%      | 100%    | 0%      | 100%    | 0%      | 0%      |  |  |
|                  | Non-Success    | 0%      | 0%      | 0%      | 0%      | 0%      | 0%      |  |  |
|                  | Withdrawal     | 0%      | 0%      | 0%      | 0%      | 0%      | 0%      |  |  |
|                  | Total Percent  | 0%      | 100%    | 0%      | 100%    | 0%      | 0%      |  |  |
|                  | Total Enrolled | 0       | 1       | 0       | 1       | 0       | 0       |  |  |
| Middle E         | astern         |         |         |         |         |         |         |  |  |
|                  | Success        | 0%      | 0%      | 0%      | 0%      | 0%      | 0%      |  |  |
|                  | Non-Success    | 0%      | 0%      | 0%      | 0%      | 0%      | 0%      |  |  |
|                  | Withdrawal     | 0%      | 0%      | 100%    | 0%      | 0%      | 0%      |  |  |
|                  | Total Percent  | 0%      | 0%      | 100%    | 0%      | 0%      | 0%      |  |  |
|                  | Total Enrolled | 0       | 0       | 1       | 0       | 0       | 0       |  |  |
| Native A         | merican        |         |         |         |         |         |         |  |  |
|                  | Success        | 0%      | 0%      | 0%      | 0%      | 0%      | 0%      |  |  |
|                  | Non-Success    | 0%      | 0%      | 0%      | 0%      | 0%      | 0%      |  |  |
|                  | Withdrawal     | 0%      | 0%      | 0%      | 0%      | 0%      |         |  |  |
|                  |                |         |         |         |         |         |         |  |  |

|            | Total Percent  | 0%   | 0%   | 0%   | 0% | 0%   | 0%   |
|------------|----------------|------|------|------|----|------|------|
|            | Total Enrolled | 0    | 0    | 0    | 0  | 0    | 0    |
| Pacific Is | slander        |      |      |      |    |      |      |
|            | Success        | 0%   | 0%   | 100% | 0% | 100% | 100% |
|            | Non-Success    | 0%   | 0%   | 0%   | 0% | 0%   | 0%   |
|            | Withdrawal     | 0%   | 0%   | 0%   | 0% | 0%   | 0%   |
|            | Total Percent  | 0%   | 0%   | 100% | 0% | 100% | 100% |
|            | Total Enrolled | 0    | 0    | 1    | 0  | 1    | 1    |
| White      |                |      |      |      |    |      |      |
|            | Success        | 100% | 100% | 0%   | 0% | 50%  | 0%   |
|            | Non-Success    | 0%   | 0%   | 0%   | 0% | 50%  | 0%   |
|            | Withdrawal     | 0%   | 0%   | 0%   | 0% | 0%   | 0%   |
|            | Total Percent  | 100% | 100% | 0%   | 0% | 100% | 0%   |
|            | Total Enrolled | 1    | 1    | 0    | 0  | 2    | 0    |