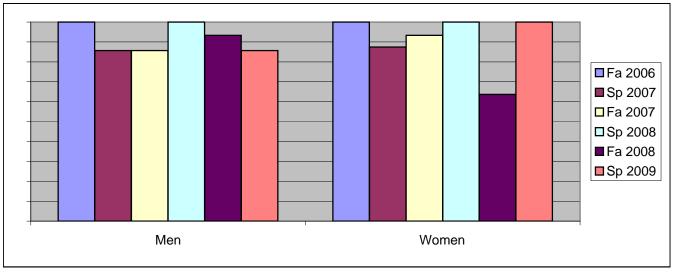

Chabot Success Rates By Gender and Semester Course: PSCN 28

|                | Fa 2006 | Sp 2007 | Fa 2007 | Sp 2008 | Fa 2008 | Sp 2009 |
|----------------|---------|---------|---------|---------|---------|---------|
| Men            |         |         |         |         |         |         |
| Success        | 100%    | 86%     | 86%     | 100%    | 93%     | 86%     |
| Non-Success    | 0%      | 0%      | 0%      | 0%      | 7%      | 14%     |
| Withdrawal     | 0%      | 14%     | 14%     | 0%      | 0%      | 0%      |
| Total Percent  | 100%    | 100%    | 100%    | 100%    | 100%    | 100%    |
| Total Enrolled | 15      | 7       | 14      | 9       | 15      | 7       |
| Women          |         |         |         |         |         |         |
| Success        | 100%    | 88%     | 93%     | 100%    | 64%     | 100%    |
| Non-Success    | 0%      | 13%     | 0%      | 0%      | 27%     | 0%      |
| Withdrawal     | 0%      | 0%      | 7%      | 0%      | 9%      | 0%      |
| Total Percent  | 100%    | 100%    | 100%    | 100%    | 100%    | 100%    |
| Total Enrolled | 11      | 8       | 15      | 7       | 11      | 6       |