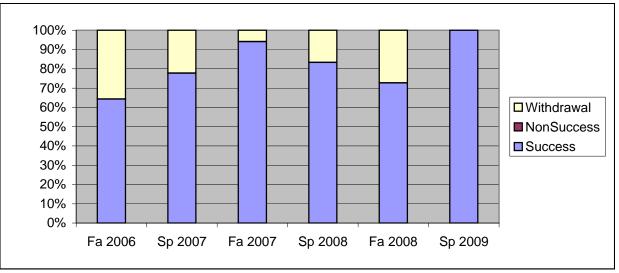

Chabot Success, Non-Success, and Withdrawal Rates By Semester Course: PSCN 901

|                | Fa 2006 | Sp 2007 | Fa 2007 | Sp 2008 | Fa 2008 | Sp 2009 |
|----------------|---------|---------|---------|---------|---------|---------|
| Success        | 64%     | 78%     | 94%     | 83%     | 73%     | 100%    |
| Non-Success    | 0%      | 0%      | 0%      | 0%      | 0%      | 0%      |
| Withdrawal     | 36%     | 22%     | 6%      | 17%     | 27%     | 0%      |
| Total Percent  | 100%    | 100%    | 100%    | 100%    | 100%    | 100%    |
| Total Enrolled | 14      | 18      | 17      | 12      | 11      | 9       |