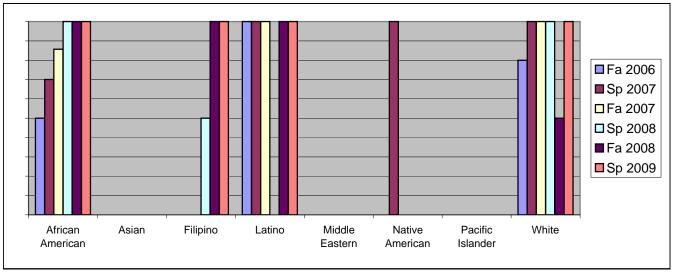

Chabot Success Rates By Ethnicity and Semester Course: PSCN 901

|           |                | Fa 2006 | Sp 2007 | Fa 2007 | Sp 2008 | Fa 2008 | Sp 2009 |
|-----------|----------------|---------|---------|---------|---------|---------|---------|
| African A |                |         |         |         |         |         |         |
|           | Success        | 50%     |         |         |         |         |         |
|           | Non-Success    | 0%      | 0%      | 0%      |         | 0%      |         |
|           | Withdrawal     | 50%     | 30%     | 14%     |         | 0%      | 0%      |
|           | Total Percent  | 100%    |         |         |         |         |         |
|           | Total Enrolled | 6       | 10      | 7       | 5       | 4       | 2       |
| Asian     |                |         |         |         |         |         |         |
|           | Success        | 0%      |         |         |         |         |         |
|           | Non-Success    | 0%      |         | 0%      |         |         |         |
|           | Withdrawal     | 0%      |         |         |         |         |         |
|           | Total Percent  | 0%      |         |         |         | 0%      | 0%      |
|           | Total Enrolled | 0       | 0       | 0       | 0       | 0       | 0       |
| Filipino  |                |         |         |         |         |         |         |
|           | Success        | 0%      |         |         |         | 100%    |         |
|           | Non-Success    | 0%      | 0%      | 0%      | 0%      | 0%      |         |
|           | Withdrawal     | 0%      | 0%      | 0%      | 50%     | 0%      | 0%      |
|           | Total Percent  | 0%      | 0%      | 0%      | 100%    | 100%    | 100%    |
|           | Total Enrolled | 0       | 0       | 0       | 2       | 1       | 1       |
| Latino    |                |         |         |         |         |         |         |
|           | Success        | 100%    | 100%    | 100%    | 0%      | 100%    | 100%    |
|           | Non-Success    | 0%      | 0%      | 0%      | 0%      | 0%      | 0%      |
|           | Withdrawal     | 0%      | 0%      | 0%      | 100%    | 0%      | 0%      |
|           | Total Percent  | 100%    | 100%    | 100%    | 100%    | 100%    | 100%    |
|           | Total Enrolled | 1       | 1       | 4       | 1       | 2       | 2       |
| Middle E  | astern         |         |         |         |         |         |         |
|           | Success        | 0%      | 0%      | 0%      | 0%      | 0%      | 0%      |
|           | Non-Success    | 0%      | 0%      | 0%      | 0%      | 0%      | 0%      |
|           | Withdrawal     | 0%      | 0%      | 0%      | 0%      | 0%      | 0%      |
|           | Total Percent  | 0%      | 0%      | 0%      | 0%      | 0%      | 0%      |
|           | Total Enrolled | 0       | 0       | 0       | 0       | 0       | 0       |
| Native A  | nerican        |         |         |         |         |         |         |
|           | Success        | 0%      | 100%    | 0%      | 0%      | 0%      | 0%      |
|           | Non-Success    | 0%      | 0%      | 0%      | 0%      | 0%      | 0%      |
|           | Withdrawal     | 0%      | 0%      | 0%      | 0%      | 0%      | 0%      |
|           |                |         |         |         |         |         |         |

|            | Total Percent          | 0%        | 100%       | 0%               | 0%         | 0%        | 0%               |
|------------|------------------------|-----------|------------|------------------|------------|-----------|------------------|
|            | Total Enrolled         | 0         | 1          | 0                | 0          | 0         | 0                |
| Pacific Is | slander                |           |            |                  |            |           |                  |
|            | Success                | 0%        | 0%         | 0%               | 0%         | 0%        | 0%               |
|            | Non-Success            | 0%        | 0%         | 0%               | 0%         | 0%        | 0%               |
|            | Withdrawal             | 0%        | 0%         | 0%               | 0%         | 100%      | 0%               |
|            | Total Percent          | 0%        | 0%         | 0%               | 0%         | 100%      | 0%               |
|            | Total Enrolled         | 0         | 0          | •                | 0          | 4         | •                |
|            | TOLAI ETITOILEU        | U         | U          | 0                | U          |           | 0                |
| White      | Total Enfolied         | U         | U          | U                | U          |           | U                |
| White      | Success                | 80%       | 100%       | <b>0</b><br>100% | 100%       | 50%       | <b>0</b><br>100% |
| White      |                        |           |            | -                | -          | 50%<br>0% | ·                |
| White      | Success                | 80%       | 100%       | 100%             | 100%       |           | 100%             |
| White      | Success<br>Non-Success | 80%<br>0% | 100%<br>0% | 100%<br>0%       | 100%<br>0% | 0%        | 100%<br>0%       |