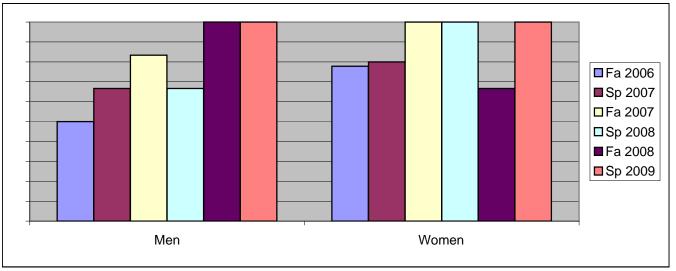

Chabot Success Rates By Gender and Semester Course: PSCN 901

|                | Fa 2006 | Sp 2007 | Fa 2007 | Sp 2008 | Fa 2008 | Sp 2009 |
|----------------|---------|---------|---------|---------|---------|---------|
| Men            |         |         |         |         |         |         |
| Success        | 50%     | 67%     | 83%     | 67%     | 100%    | 100%    |
| Non-Success    | 0%      | 0%      | 0%      | 0%      | 0%      | 0%      |
| Withdrawal     | 50%     | 33%     | 17%     | 33%     | 0%      | 0%      |
| Total Percent  | 100%    | 100%    | 100%    | 100%    | 100%    | 100%    |
| Total Enrolled | 4       | 3       | 6       | 3       | 2       | 4       |
| Women          |         |         |         |         |         |         |
| Success        | 78%     | 80%     | 100%    | 100%    | 67%     | 100%    |
| Non-Success    | 0%      | 0%      | 0%      | 0%      | 0%      | 0%      |
| Withdrawal     | 22%     | 20%     | 0%      | 0%      | 33%     | 0%      |
| Total Percent  | 100%    | 100%    | 100%    | 100%    | 100%    | 100%    |
| Total Enrolled | 9       | 15      | 11      | 8       | 9       | 5       |