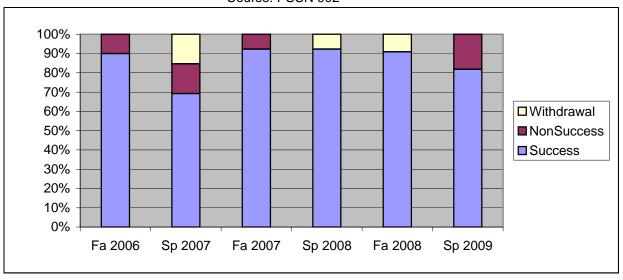

Chabot Success, Non-Success, and Withdrawal Rates By Semester Course: PSCN 902

|                | Fa 2006 | Sp 2007 | Fa 2007 | Sp 2008 | Fa 2008 | Sp 2009 |
|----------------|---------|---------|---------|---------|---------|---------|
| Success        | 90%     | 69%     | 92%     | 92%     | 91%     | 82%     |
| Non-Success    | 10%     | 15%     | 8%      | 0%      | 0%      | 18%     |
| Withdrawal     | 0%      | 15%     | 0%      | 8%      | 9%      | 0%      |
| Total Percent  | 100%    | 100%    | 100%    | 100%    | 100%    | 100%    |
| Total Enrolled | 10      | 13      | 13      | 13      | 11      | 11      |