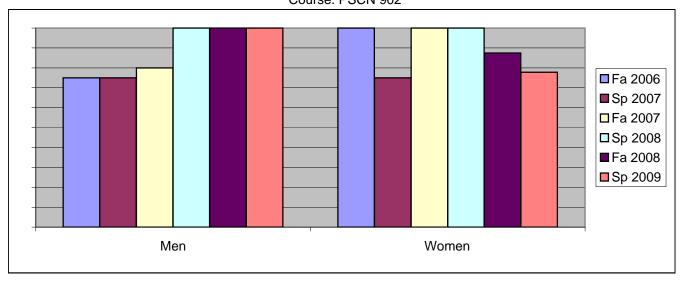

Chabot Success Rates By Gender and Semester Course: PSCN 902

|                | Fa 2006 | Sp 2007 | Fa 2007 | Sp 2008 | Fa 2008 | Sp 2009 |
|----------------|---------|---------|---------|---------|---------|---------|
| Men            |         | •       |         | ·       |         | •       |
| Success        | 75%     | 75%     | 80%     | 100%    | 100%    | 100%    |
| Non-Success    | 25%     | 25%     | 20%     | 0%      | 0%      | 0%      |
| Withdrawal     | 0%      | 0%      | 0%      | 0%      | 0%      | 0%      |
| Total Percent  | 100%    | 100%    | 100%    | 100%    | 100%    | 100%    |
| Total Enrolled | 4       | 4       | 5       | 3       | 3       | 1       |
| Women          |         |         |         |         |         |         |
| Success        | 100%    | 75%     | 100%    | 100%    | 88%     | 78%     |
| Non-Success    | 0%      | 13%     | 0%      | 0%      | 0%      | 22%     |
| Withdrawal     | 0%      | 13%     | 0%      | 0%      | 13%     | 0%      |
| Total Percent  | 100%    | 100%    | 100%    | 100%    | 100%    | 100%    |
| Total Enrolled | 6       | 8       | 8       | 9       | 8       | 9       |