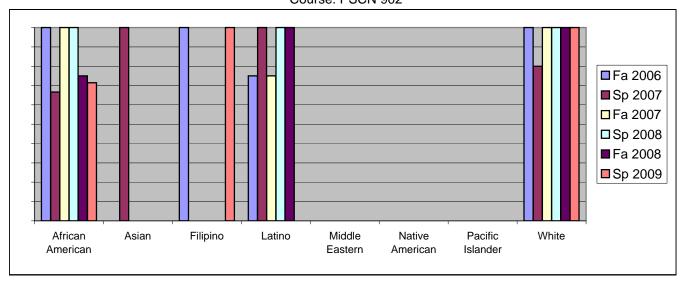

Chabot Success Rates By Ethnicity and Semester Course: PSCN 902

|                  |                | Fa 2006 | Sp 2007 | Fa 2007 | Sp 2008 | Fa 2008 | Sp 2009 |  |
|------------------|----------------|---------|---------|---------|---------|---------|---------|--|
| African American |                |         |         |         |         |         |         |  |
|                  | Success        | 100%    | 67%     | 100%    | 100%    | 75%     | 71%     |  |
|                  | Non-Success    | 0%      | 0%      | 0%      | 0%      | 0%      | 29%     |  |
|                  | Withdrawal     | 0%      | 33%     | 0%      | 0%      | 25%     | 0%      |  |
|                  | Total Percent  | 100%    | 100%    | 100%    | 100%    | 100%    | 100%    |  |
|                  | Total Enrolled | 2       | 3       | 4       | 3       | 4       | 7       |  |
| Asian            |                |         |         |         |         |         |         |  |
|                  | Success        | 0%      | 100%    | 0%      | 0%      | 0%      | 0%      |  |
|                  | Non-Success    | 0%      | 0%      | 0%      | 0%      | 0%      | 0%      |  |
|                  | Withdrawal     | 0%      | 0%      | 0%      | 0%      | 0%      | 0%      |  |
|                  | Total Percent  | 0%      | 100%    | 0%      | 0%      | 0%      | 0%      |  |
|                  | Total Enrolled | 0       | 1       | 0       | 0       | 0       | 0       |  |
| Filipino         |                |         |         |         |         |         |         |  |
|                  | Success        | 100%    | 0%      | 0%      | 0%      | 0%      | 100%    |  |
|                  | Non-Success    | 0%      | 100%    | 0%      | 0%      | 0%      | 0%      |  |
|                  | Withdrawal     | 0%      | 0%      | 0%      | 100%    | 0%      | 0%      |  |
|                  | Total Percent  | 100%    | 100%    | 0%      | 100%    | 0%      | 100%    |  |
|                  | Total Enrolled | 1       | 1       | 0       | 1       | 0       | 1       |  |
| Latino           |                |         |         |         |         |         |         |  |
|                  | Success        | 75%     | 100%    | 75%     | 100%    | 100%    | 0%      |  |
|                  | Non-Success    | 25%     | 0%      | 25%     | 0%      | 0%      | 0%      |  |
|                  | Withdrawal     | 0%      | 0%      | 0%      | 0%      | 0%      | 0%      |  |
|                  | Total Percent  | 100%    | 100%    | 100%    | 100%    | 100%    | 0%      |  |
|                  | Total Enrolled | 4       | 2       | 4       | 1       | 1       | 0       |  |
| Middle Eastern   |                |         |         |         |         |         |         |  |
|                  | Success        | 0%      | 0%      | 0%      | 0%      | 0%      | 0%      |  |
|                  | Non-Success    | 0%      | 0%      | 0%      | 0%      | 0%      | 0%      |  |
|                  | Withdrawal     | 0%      | 0%      | 0%      | 0%      | 0%      | 0%      |  |
|                  | Total Percent  | 0%      | 0%      | 0%      | 0%      | 0%      | 0%      |  |
|                  | Total Enrolled | 0       | 0       | 0       | 0       | 0       | 0       |  |
| Native Ar        | merican        |         |         |         |         |         |         |  |
|                  | Success        | 0%      | 0%      | 0%      |         |         | 0%      |  |
|                  | Non-Success    | 0%      | 0%      | 0%      |         |         | 0%      |  |
|                  | Withdrawal     | 0%      | 0%      | 0%      | 0%      | 0%      | 0%      |  |
|                  |                |         |         |         |         |         |         |  |

|            | Total Percent  | 0%   | 0%   | 0%   | 0%   | 0%   | 0%   |
|------------|----------------|------|------|------|------|------|------|
|            | Total Enrolled | 0    | 0    | 0    | 0    | 0    | 0    |
| Pacific Is | lander         |      |      |      |      |      |      |
|            | Success        | 0%   | 0%   | 0%   | 0%   | 0%   | 0%   |
|            | Non-Success    | 0%   | 0%   | 0%   | 0%   | 0%   | 0%   |
|            | Withdrawal     | 0%   | 0%   | 0%   | 0%   | 0%   | 0%   |
|            | Total Percent  | 0%   | 0%   | 0%   | 0%   | 0%   | 0%   |
|            | Total Enrolled | 0    | 0    | 0    | 0    | 0    | 0    |
| White      |                |      |      |      |      |      |      |
|            | Success        | 100% | 80%  | 100% | 100% | 100% | 100% |
|            | Non-Success    | 0%   | 20%  | 0%   | 0%   | 0%   | 0%   |
|            | Withdrawal     | 0%   | 0%   | 0%   | 0%   | 0%   | 0%   |
|            | Total Percent  | 100% | 100% | 100% | 100% | 100% | 100% |
|            | Total Enrolled | 3    | 5    | 5    | 8    | 6    | 3    |