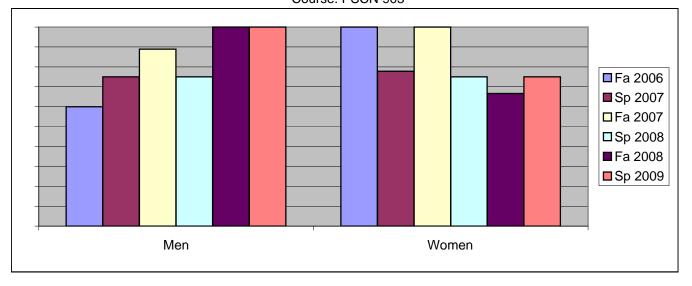

Chabot Success Rates By Gender and Semester Course: PSCN 903

|                | Fa 2006 | Sp 2007 | Fa 2007 | Sp 2008 | Fa 2008 | Sp 2009 |
|----------------|---------|---------|---------|---------|---------|---------|
| Men            |         | -       |         | -       |         |         |
| Success        | 60%     | 75%     | 89%     | 75%     | 100%    | 100%    |
| Non-Success    | 40%     | 0%      | 11%     | 0%      | 0%      | 0%      |
| Withdrawal     | 0%      | 25%     | 0%      | 25%     | 0%      | 0%      |
| Total Percent  | 100%    | 100%    | 100%    | 100%    | 100%    | 100%    |
| Total Enrolled | 5       | 4       | 9       | 4       | 4       | 1       |
| Women          |         |         |         |         |         |         |
| Success        | 100%    | 78%     | 100%    | 75%     | 67%     | 75%     |
| Non-Success    | 0%      | 0%      | 0%      | 13%     | 0%      | 0%      |
| Withdrawal     | 0%      | 22%     | 0%      | 13%     | 33%     | 25%     |
| Total Percent  | 100%    | 100%    | 100%    | 100%    | 100%    | 100%    |
| Total Enrolled | 4       | 9       | 3       | 8       | 6       | 8       |