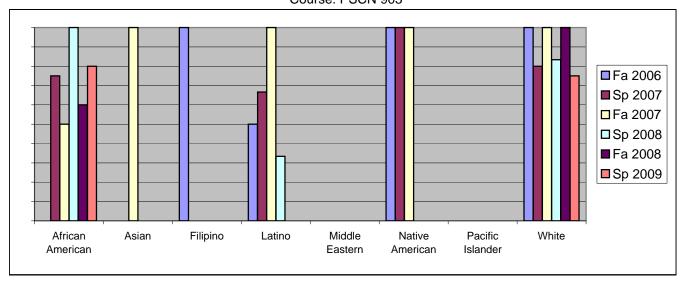

Chabot Success Rates By Ethnicity and Semester Course: PSCN 903

|                  |                | Fa 2006 | Sp 2007 | Fa 2007 | Sp 2008 | Fa 2008 | Sp 2009 |  |  |
|------------------|----------------|---------|---------|---------|---------|---------|---------|--|--|
| African American |                |         |         |         |         |         |         |  |  |
|                  | Success        | 0%      | 75%     | 50%     | 100%    | 60%     | 80%     |  |  |
|                  | Non-Success    | 0%      | 0%      | 50%     | 0%      | 0%      | 0%      |  |  |
|                  | Withdrawal     | 100%    | 25%     | 0%      | 0%      | 40%     | 20%     |  |  |
|                  | Total Percent  | 100%    | 100%    | 100%    | 100%    | 100%    | 100%    |  |  |
|                  | Total Enrolled | 1       | 4       | 2       | 3       | 5       | 5       |  |  |
| Asian            |                |         |         |         |         |         |         |  |  |
|                  | Success        | 0%      | 0%      | 100%    | 0%      | 0%      | 0%      |  |  |
|                  | Non-Success    | 0%      | 0%      | 0%      | 0%      | 0%      | 0%      |  |  |
|                  | Withdrawal     | 0%      | 0%      | 0%      | 0%      | 0%      | 0%      |  |  |
|                  | Total Percent  | 0%      | 0%      | 100%    | 0%      | 0%      | 0%      |  |  |
|                  | Total Enrolled | 0       | 0       | 1       | 0       | 0       | 0       |  |  |
| Filipino         |                |         |         |         |         |         |         |  |  |
|                  | Success        | 100%    | 0%      | 0%      | 0%      | 0%      | 0%      |  |  |
|                  | Non-Success    | 0%      | 0%      | 0%      | 0%      | 0%      | 100%    |  |  |
|                  | Withdrawal     | 0%      | 0%      | 0%      | 0%      | 100%    | 0%      |  |  |
|                  | Total Percent  | 100%    | 0%      | 0%      | 0%      | 100%    | 100%    |  |  |
|                  | Total Enrolled | 2       | 0       | 0       | 0       | 1       | 1       |  |  |
| Latino           |                |         |         |         |         |         |         |  |  |
|                  | Success        | 50%     | 67%     | 100%    | 33%     | 0%      | 0%      |  |  |
|                  | Non-Success    | 50%     | 0%      | 0%      | 0%      | 0%      | 0%      |  |  |
|                  | Withdrawal     | 0%      | 33%     | 0%      | 67%     | 0%      | 0%      |  |  |
|                  | Total Percent  | 100%    | 100%    | 100%    | 100%    | 0%      | 0%      |  |  |
|                  | Total Enrolled | 4       | 3       | 3       | 3       | 0       | 0       |  |  |
| Middle Eastern   |                |         |         |         |         |         |         |  |  |
|                  | Success        | 0%      | 0%      | 0%      | 0%      | 0%      | 0%      |  |  |
|                  | Non-Success    | 0%      | 0%      | 0%      | 0%      | 0%      | 0%      |  |  |
|                  | Withdrawal     | 0%      | 0%      | 0%      | 0%      | 0%      | 0%      |  |  |
|                  | Total Percent  | 0%      | 0%      | 0%      | 0%      | 0%      | 0%      |  |  |
|                  | Total Enrolled | 0       | 0       | 0       | 0       | 0       | 0       |  |  |
| Native American  |                |         |         |         |         |         |         |  |  |
|                  | Success        | 100%    | 100%    | 100%    |         |         | 0%      |  |  |
|                  | Non-Success    | 0%      | 0%      | 0%      |         | 0%      | 0%      |  |  |
|                  | Withdrawal     | 0%      | 0%      | 0%      | 0%      | 0%      | 0%      |  |  |
|                  |                |         |         |         |         |         |         |  |  |

|            | Total Percent  | 100% | 100% | 100% | 0%   | 0%   | 0%   |
|------------|----------------|------|------|------|------|------|------|
|            | Total Enrolled | 1    | 1    | 1    | 0    | 0    | 0    |
| Pacific Is | lander         |      |      |      |      |      |      |
|            | Success        | 0%   | 0%   | 0%   | 0%   | 0%   | 0%   |
|            | Non-Success    | 0%   | 0%   | 0%   | 0%   | 0%   | 0%   |
|            | Withdrawal     | 0%   | 0%   | 0%   | 0%   | 0%   | 0%   |
|            | Total Percent  | 0%   | 0%   | 0%   | 0%   | 0%   | 0%   |
|            | Total Enrolled | 0    | 0    | 0    | 0    | 0    | 0    |
| White      |                |      |      |      |      |      |      |
|            | Success        | 100% | 80%  | 100% | 83%  | 100% | 75%  |
|            | Non-Success    | 0%   | 0%   | 0%   | 17%  | 0%   | 0%   |
|            | Withdrawal     | 0%   | 20%  | 0%   | 0%   | 0%   | 25%  |
|            | Total Percent  | 100% | 100% | 100% | 100% | 100% | 100% |
|            | Total Enrolled | 2    | 5    | 5    | 6    | 5    | 4    |