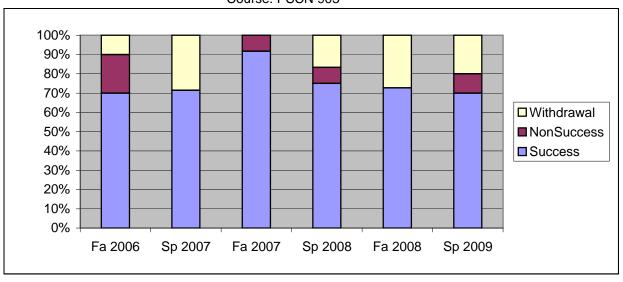

Chabot Success, Non-Success, and Withdrawal Rates By Semester Course: PSCN 903

|                | Fa 2006 | Sp 2007 | Fa 2007 | Sp 2008 | Fa 2008 | Sp 2009 |
|----------------|---------|---------|---------|---------|---------|---------|
| Success        | 70%     | 71%     | 92%     | 75%     | 73%     | 70%     |
| Non-Success    | 20%     | 0%      | 8%      | 8%      | 0%      | 10%     |
| Withdrawal     | 10%     | 29%     | 0%      | 17%     | 27%     | 20%     |
| Total Percent  | 100%    | 100%    | 100%    | 100%    | 100%    | 100%    |
| Total Enrolled | 10      | 14      | 12      | 12      | 11      | 10      |