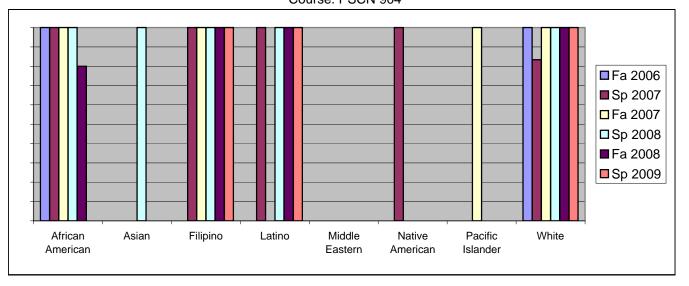

Chabot Success Rates By Ethnicity and Semester Course: PSCN 904

|                  |                | Fa 2006 | Sp 2007 | Fa 2007 | Sp 2008 | Fa 2008 | Sp 2009 |  |
|------------------|----------------|---------|---------|---------|---------|---------|---------|--|
| African American |                |         |         |         |         |         |         |  |
|                  | Success        | 100%    | 100%    | 100%    | 100%    | 80%     | 0%      |  |
|                  | Non-Success    | 0%      | 0%      |         |         |         |         |  |
|                  | Withdrawal     | 0%      | 0%      | 0%      | 0%      | 20%     | 0%      |  |
|                  | Total Percent  | 100%    | 100%    | 100%    | 100%    | 100%    | 0%      |  |
|                  | Total Enrolled | 5       | 3       | 4       | 3       | 5       | 0       |  |
| Asian            |                |         |         |         |         |         |         |  |
|                  | Success        | 0%      | 0%      |         |         |         |         |  |
|                  | Non-Success    | 0%      |         |         |         |         |         |  |
|                  | Withdrawal     | 0%      | 0%      | 0%      | 0%      | 0%      | 0%      |  |
|                  | Total Percent  | 0%      | 0%      | 0%      | 100%    | 0%      | 0%      |  |
|                  | Total Enrolled | 0       | 0       | 0       | 1       | 0       | 0       |  |
| Filipino         |                |         |         |         |         |         |         |  |
|                  | Success        | 0%      | 100%    | 100%    | 100%    | 100%    | 100%    |  |
|                  | Non-Success    | 0%      | 0%      | 0%      | 0%      | 0%      | 0%      |  |
|                  | Withdrawal     | 0%      | 0%      | 0%      | 0%      | 0%      | 0%      |  |
|                  | Total Percent  | 0%      | 100%    | 100%    | 100%    | 100%    | 100%    |  |
|                  | Total Enrolled | 0       | 1       | 1       | 1       | 1       | 1       |  |
| Latino           |                |         |         |         |         |         |         |  |
|                  | Success        | 0%      | 100%    | 0%      | 100%    | 100%    | 100%    |  |
|                  | Non-Success    | 100%    | 0%      | 0%      | 0%      | 0%      | 0%      |  |
|                  | Withdrawal     | 0%      | 0%      | 0%      | 0%      | 0%      | 0%      |  |
|                  | Total Percent  | 100%    | 100%    | 0%      | 100%    | 100%    | 100%    |  |
|                  | Total Enrolled | 1       | 2       | 0       | 2       | 3       | 3       |  |
| Middle Eastern   |                |         |         |         |         |         |         |  |
|                  | Success        | 0%      | 0%      | 0%      | 0%      | 0%      | 0%      |  |
|                  | Non-Success    | 0%      |         |         |         |         |         |  |
|                  | Withdrawal     | 0%      | 0%      | 0%      | 0%      | 0%      | 0%      |  |
|                  | Total Percent  | 0%      | 0%      | 0%      | 0%      | 0%      | 0%      |  |
|                  | Total Enrolled | 0       | 0       | 0       | 0       | 0       | 0       |  |
| Native American  |                |         |         |         |         |         |         |  |
|                  | Success        | 0%      | 100%    |         |         |         |         |  |
|                  | Non-Success    | 0%      | 0%      |         |         |         |         |  |
|                  | Withdrawal     | 0%      | 0%      | 0%      | 0%      | 0%      | 0%      |  |
|                  |                |         |         |         |         |         |         |  |

|            | Total Percent  | 0%   | 100% | 0%   | 0%   | 0%   | 0%   |
|------------|----------------|------|------|------|------|------|------|
|            | Total Enrolled | 0    | 1    | 0    | 0    | 0    | 0    |
| Pacific Is | lander         |      |      |      |      |      |      |
|            | Success        | 0%   | 0%   | 100% | 0%   | 0%   | 0%   |
|            | Non-Success    | 0%   | 0%   | 0%   | 0%   | 0%   | 0%   |
|            | Withdrawal     | 100% | 0%   | 0%   | 0%   | 0%   | 0%   |
|            | Total Percent  | 100% | 0%   | 100% | 0%   | 0%   | 0%   |
|            | Total Enrolled | 1    | 0    | 1    | 0    | 0    | 0    |
| White      |                |      |      |      |      |      |      |
|            | Success        | 100% | 83%  | 100% | 100% | 100% | 100% |
|            | Non-Success    | 0%   | 0%   | 0%   | 0%   | 0%   | 0%   |
|            | Withdrawal     | 0%   | 17%  | 0%   | 0%   | 0%   | 0%   |
|            | Total Percent  | 100% | 100% | 100% | 100% | 100% | 100% |
|            | Total Enrolled | 7    | 6    | 8    | 4    | 5    | 5    |