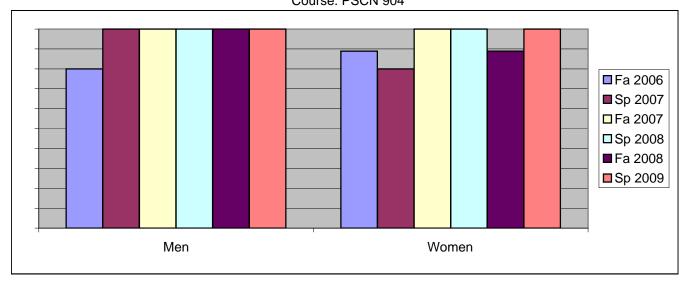

Chabot Success Rates By Gender and Semester Course: PSCN 904

|                | Fa 2006 | Sp 2007 | Fa 2007 | Sp 2008 | Fa 2008 | Sp 2009 |
|----------------|---------|---------|---------|---------|---------|---------|
| Men            |         | •       |         | ·       |         | ·       |
| Success        | 80%     | 100%    | 100%    | 100%    | 100%    | 100%    |
| Non-Success    | 20%     | 0%      | 0%      | 0%      | 0%      | 0%      |
| Withdrawal     | 0%      | 0%      | 0%      | 0%      | 0%      | 0%      |
| Total Percent  | 100%    | 100%    | 100%    | 100%    | 100%    | 100%    |
| Total Enrolled | 5       | 8       | 5       | 4       | 5       | 4       |
| Women          |         |         |         |         |         |         |
| Success        | 89%     | 80%     | 100%    | 100%    | 89%     | 100%    |
| Non-Success    | 0%      | 0%      | 0%      | 0%      | 0%      | 0%      |
| Withdrawal     | 11%     | 20%     | 0%      | 0%      | 11%     | 0%      |
| Total Percent  | 100%    | 100%    | 100%    | 100%    | 100%    | 100%    |
| Total Enrolled | 9       | 5       | 9       | 7       | 9       | 5       |