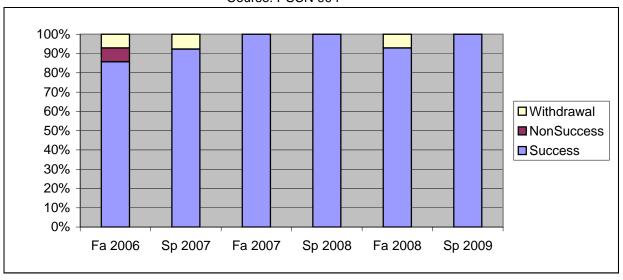

Chabot Success, Non-Success, and Withdrawal Rates By Semester Course: PSCN 904

|                | Fa 2006 | Sp 2007 | Fa 2007 | Sp 2008 | Fa 2008 | Sp 2009 |
|----------------|---------|---------|---------|---------|---------|---------|
| Success        | 86%     | 92%     | 100%    | 100%    | 93%     | 100%    |
| Non-Success    | 7%      | 0%      | 0%      | 0%      | 0%      | 0%      |
| Withdrawal     | 7%      | 8%      | 0%      | 0%      | 7%      | 0%      |
| Total Percent  | 100%    | 100%    | 100%    | 100%    | 100%    | 100%    |
| Total Enrolled | 14      | 13      | 14      | 12      | 14      | 9       |