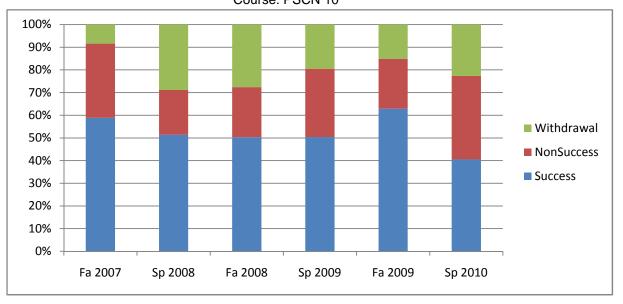

Chabot Success, Non-Success, and Withdrawal Rates By Semester Course: PSCN 10

|                | Fa 2007 | Sp 2008 | Fa 2008 | Sp 2009 | Fa 2009 | Sp 2010 |
|----------------|---------|---------|---------|---------|---------|---------|
| Success        | 59%     | 51%     | 50%     | 50%     | 63%     | 40%     |
| Non-Success    | 33%     | 20%     | 22%     | 30%     | 22%     | 37%     |
| Withdrawal     | 8%      | 29%     | 28%     | 20%     | 15%     | 23%     |
| Total Percent  | 100%    | 100%    | 100%    | 100%    | 100%    | 100%    |
| Total Enrolled | 107     | 111     | 145     | 123     | 132     | 84      |