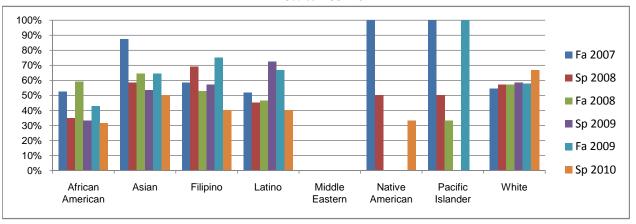

## Chabot Success Rates By Ethnicity and Semester Course: PSCN 10

|              |                | Fa 2007 | Sp 2008 | Fa 2008 | Sp 2009 | Fa 2009 | Sp 2010 |
|--------------|----------------|---------|---------|---------|---------|---------|---------|
| African Ar   | nerican        |         |         |         |         |         |         |
|              | Success        | 52%     | 35%     | 59%     | 33%     | 43%     | 32%     |
|              | Non-Success    | 48%     | 26%     | 14%     | 41%     | 38%     | 37%     |
|              | Withdrawal     | 0%      | 39%     | 27%     | 26%     | 19%     | 32%     |
|              | Total Percent  | 100%    | 100%    | 100%    | 100%    | 100%    | 100%    |
|              | Total Enrolled | 21      | 23      | 22      | 27      | 21      | 19      |
| Asian        |                |         |         |         |         |         |         |
|              | Success        | 88%     | 58%     | 64%     | 53%     | 64%     | 50%     |
|              | Non-Success    | 13%     | 33%     | 0%      | 27%     | 7%      | 25%     |
|              | Withdrawal     | 0%      | 8%      | 36%     | 20%     | 29%     | 25%     |
|              | Total Percent  | 100%    | 100%    | 100%    | 100%    | 100%    | 100%    |
|              | Total Enrolled | 8       | 12      | 14      | 15      | 14      | 4       |
| Filipino     |                |         |         |         |         |         |         |
|              | Success        | 58%     | 69%     | 53%     | 57%     | 75%     | 40%     |
|              | Non-Success    | 25%     | 15%     | 6%      | 14%     | 13%     | 40%     |
|              | Withdrawal     | 17%     | 15%     | 41%     | 29%     | 13%     | 20%     |
|              | Total Percent  | 100%    | 100%    | 100%    | 100%    | 100%    | 100%    |
|              | Total Enrolled | 12      | 13      | 17      | 14      | 16      | 5       |
| Latino       |                |         |         |         |         |         |         |
|              | Success        | 52%     | 45%     | 47%     | 72%     | 67%     | 40%     |
|              | Non-Success    | 34%     | 10%     | 42%     | 19%     | 24%     | 43%     |
|              | Withdrawal     | 14%     | 45%     | 11%     | 8%      | 10%     | 17%     |
|              | Total Percent  | 100%    | 100%    | 100%    | 100%    | 100%    | 100%    |
|              | Total Enrolled | 29      | 20      | 45      | 36      | 51      | 30      |
| Middle Eas   |                |         |         |         |         |         |         |
|              | Success        | 0%      | 0%      | 0%      | 0%      | 0%      | 0%      |
|              | Non-Success    | 100%    | 0%      | 0%      | 100%    | 0%      | 0%      |
|              | Withdrawal     | 0%      | 0%      | 100%    | 0%      | 0%      | 0%      |
|              | Total Percent  | 100%    | 0%      | 100%    | 100%    | 0%      | 0%      |
|              | Total Enrolled | 1       | 0       | 1       | 1       | 0       | 0       |
| Native Am    |                |         |         |         |         |         |         |
|              | Success        | 100%    | 50%     | 0%      | 0%      | 0%      | 33%     |
|              | Non-Success    | 0%      | 50%     | 0%      | 0%      | 0%      | 33%     |
|              | Withdrawal     | 0%      | 0%      | 0%      | 100%    | 0%      | 33%     |
|              | Total Percent  | 100%    | 100%    | 0%      | 100%    | 0%      | 100%    |
|              | Total Enrolled | 2       | 2       | 0       | 1       | 0       | 3       |
| Pacific Isla |                |         |         |         |         |         |         |
|              | Success        | 100%    | 50%     | 33%     | 0%      | 100%    | 0%      |
|              | Non-Success    | 0%      | 50%     | 33%     | 100%    | 0%      | 0%      |
|              | Withdrawal     | 0%      | 0%      | 33%     | 0%      | 0%      | 0%      |
|              | Total Percent  | 100%    | 100%    | 100%    | 100%    | 100%    | 0%      |
|              | Total Enrolled | 1       | 4       | 6       | 3       | 1       | 0       |
| White        |                | /       |         |         | =00/    | =00/    |         |
|              | Success        | 55%     | 57%     | 57%     | 58%     | 58%     | 67%     |
|              | Non-Success    | 32%     | 11%     | 18%     | 25%     | 26%     | 33%     |
|              | Withdrawal     | 14%     | 32%     | 25%     | 17%     | 16%     | 0%      |
|              | Total Percent  | 100%    | 100%    | 100%    | 100%    | 100%    | 100%    |
|              | Total Enrolled | 22      | 28      | 28      | 12      | 19      | 12      |