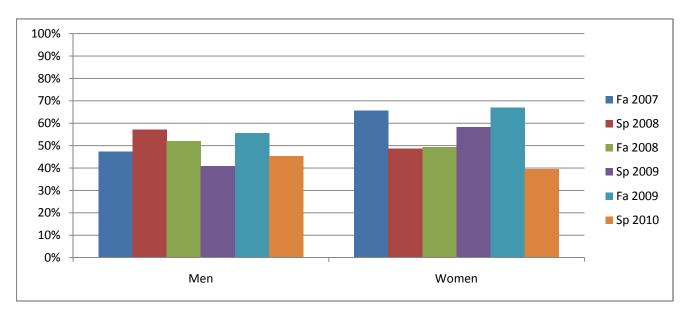

Chabot Success Rates By Gender and Semester Course: PSCN 10

|                | Fa 2007 | Sp 2008 | Fa 2008 | Sp 2009 | Fa 2009 | Sp 2010 |
|----------------|---------|---------|---------|---------|---------|---------|
| Men            |         | -       |         | -       |         |         |
| Success        | 47%     | 57%     | 52%     | 41%     | 56%     | 45%     |
| Non-Success    | 45%     | 26%     | 18%     | 27%     | 27%     | 30%     |
| Withdrawal     | 8%      | 17%     | 30%     | 33%     | 18%     | 24%     |
| Total Percent  | 100%    | 100%    | 100%    | 100%    | 100%    | 100%    |
| Total Enrolled | 38      | 35      | 50      | 49      | 45      | 33      |
| Women          |         |         |         |         |         |         |
| Success        | 66%     | 49%     | 49%     | 58%     | 67%     | 40%     |
| Non-Success    | 25%     | 17%     | 25%     | 31%     | 19%     | 42%     |
| Withdrawal     | 9%      | 34%     | 26%     | 11%     | 14%     | 19%     |
| Total Percent  | 100%    | 100%    | 100%    | 100%    | 100%    | 100%    |
| Total Enrolled | 67      | 76      | 93      | 72      | 85      | 48      |