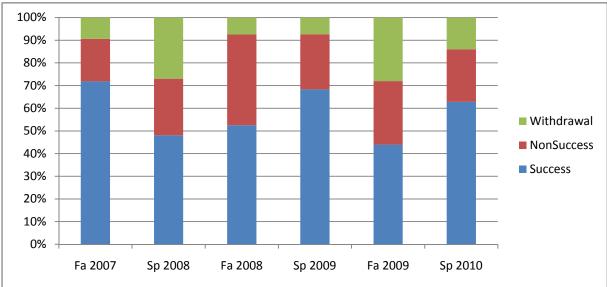

Chabot Success, Non-Success, and Withdrawal Rates By Semester Course: PSCN 11

|                | Fa 2007 | Sp 2008 | Fa 2008 | Sp 2009 | Fa 2009 | Sp 2010 |
|----------------|---------|---------|---------|---------|---------|---------|
| Success        | 72%     | 48%     | 53%     | 68%     | 44%     | 63%     |
| Non-Success    | 19%     | 25%     | 40%     | 24%     | 28%     | 23%     |
| Withdrawal     | 9%      | 27%     | 8%      | 7%      | 28%     | 14%     |
| Total Percent  | 100%    | 100%    | 100%    | 100%    | 100%    | 100%    |
| Total Enrolled | 64      | 52      | 40      | 41      | 50      | 43      |