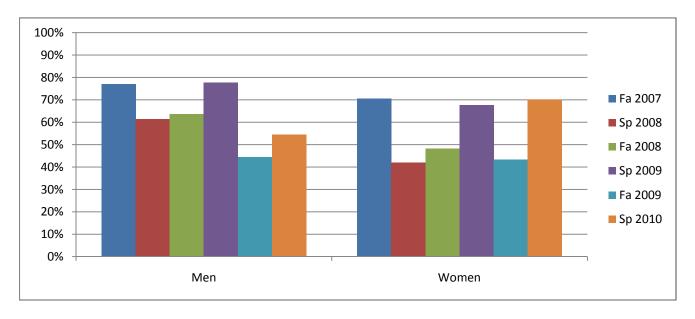

## Chabot Success Rates By Gender and Semester Course: PSCN 11

|                | Fa 2007 | Sp 2008 | Fa 2008 | Sp 2009 | Fa 2009 | Sp 2010 |
|----------------|---------|---------|---------|---------|---------|---------|
| Men            |         |         |         |         |         |         |
| Success        | 77%     | 62%     | 64%     | 78%     | 44%     | 55%     |
| Non-Success    | 8%      | 15%     | 27%     | 11%     | 22%     | 27%     |
| Withdrawal     | 15%     | 23%     | 9%      | 11%     | 33%     | 18%     |
| Total Percent  | 100%    | 100%    | 100%    | 100%    | 100%    | 100%    |
| Total Enrolled | 13      | 13      | 11      | 9       | 18      | 11      |
| Women          |         |         |         |         |         |         |
| Success        | 71%     | 42%     | 48%     | 68%     | 43%     | 70%     |
| Non-Success    | 22%     | 29%     | 45%     | 26%     | 33%     | 17%     |
| Withdrawal     | 8%      | 29%     | 7%      | 6%      | 23%     | 13%     |
| Total Percent  | 100%    | 100%    | 100%    | 100%    | 100%    | 100%    |
| Total Enrolled | 51      | 38      | 29      | 31      | 30      | 30      |