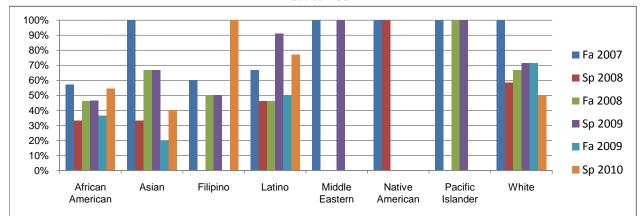

Chabot Success Rates By Ethnicity and Semester Course: PSCN 11

|            |                 | Fa 2007 | Sp 2008 | Fa 2008 | Sp 2009 | Fa 2009 | Sp 2010 |
|------------|-----------------|---------|---------|---------|---------|---------|---------|
| African A  |                 |         |         |         |         |         |         |
|            | Success         | 57%     | 33%     | 46%     | 47%     | 36%     | 55%     |
|            | Non-Success     | 38%     | 28%     | 46%     | 40%     | 41%     | 27%     |
|            | Withdrawal      | 5%      | 39%     | 8%      | 13%     | 23%     | 18%     |
|            | Total Percent   | 100%    | 100%    | 100%    | 100%    | 100%    | 100%    |
|            | Total Enrolled  | 21      | 18      | 13      | 15      | 22      | 11      |
| Asian      |                 |         |         |         |         |         |         |
|            | Success         | 100%    | 33%     | 67%     | 67%     | 20%     | 40%     |
|            | Non-Success     | 0%      | 33%     | 0%      | 33%     | 20%     | 40%     |
|            | Withdrawal      | 0%      | 33%     | 33%     | 0%      | 60%     | 20%     |
|            | Total Percent   | 100%    | 100%    | 100%    | 100%    | 100%    | 100%    |
|            | Total Enrolled  | 4       | 3       | 3       | 3       | 5       | 5       |
| Filipino   |                 |         |         |         |         |         |         |
|            | Success         | 60%     | 0%      | 50%     | 50%     | 0%      | 100%    |
|            | Non-Success     | 0%      | 0%      | 50%     | 50%     | 0%      | 0%      |
|            | Withdrawal      | 40%     | 100%    | 0%      | 0%      | 100%    | 0%      |
|            | Total Percent   | 100%    | 100%    | 100%    | 100%    | 100%    | 100%    |
|            | Total Enrolled  | 5       | 1       | 4       | 2       | 1       | 2       |
| Latino     |                 |         |         |         |         |         |         |
|            | Success         | 67%     | 46%     | 46%     | 91%     | 50%     | 77%     |
|            | Non-Success     | 20%     | 38%     | 54%     | 9%      | 33%     | 23%     |
|            | Withdrawal      | 13%     | 15%     | 0%      | 0%      | 17%     | 0%      |
|            | Total Percent   | 100%    | 100%    | 100%    | 100%    | 100%    | 100%    |
|            | Total Enrolled  | 15      | 13      | 13      | 11      | 12      | 13      |
| Middle Ea  | astern          |         |         |         |         |         |         |
|            | Success         | 100%    | 0%      | 0%      | 100%    | 0%      | 0%      |
|            | Non-Success     | 0%      | 0%      | 0%      | 0%      | 0%      | 0%      |
|            | Withdrawal      | 0%      | 0%      | 0%      | 0%      | 0%      | 0%      |
|            | Total Percent   | 100%    | 0%      | 0%      | 100%    | 0%      | 0%      |
|            | Total Enrolled  | 1       | 0       | 0       | 1       | 0       | 0       |
| Native An  | nerican         |         |         |         |         |         |         |
|            | Success         | 100%    | 100%    | 0%      | 0%      | 0%      | 0%      |
|            | Non-Success     | 0%      | 0%      | 0%      | 0%      | 0%      | 0%      |
|            | Withdrawal      | 0%      | 0%      | 0%      | 0%      | 0%      | 0%      |
|            | Total Percent   | 100%    | 100%    | 0%      | 0%      | 0%      | 0%      |
|            | Total Enrolled  | 4       | 1       | 0       | 0       | 0       | 0       |
| Pacific Is | lander          |         |         |         |         | -       |         |
|            | Success         | 100%    | 0%      | 100%    | 100%    | 0%      | 0%      |
|            | Non-Success     | 0%      | 0%      | 0%      | 0%      | 0%      | 0%      |
|            | Withdrawal      | 0%      | 0%      | 0%      | 0%      | 0%      | 0%      |
|            | Total Percent   | 100%    | 0%      | 100%    | 100%    | 0%      | 0%      |
|            | Total Enrolled  | 2       | 0       | 1       | 1       | 0       | 0       |
| White      |                 | -       | Ŭ       | •       | •       | Ŭ       | 5       |
|            | Success         | 100%    | 58%     | 67%     | 71%     | 71%     | 50%     |
|            | Non-Success     | 0%      | 17%     | 33%     | 14%     | 0%      | 20%     |
|            | Withdrawal      | 0%      | 25%     | 0%      | 14%     | 29%     | 30%     |
|            | Total Percent   | 100%    | 100%    | 100%    | 14%     | 100%    | 100%    |
|            | Total Enrolled  | 5       | 100 %   | 3       | 7       | 7       | 100 %   |
|            | i olai Eniolieu | 5       | 12      | 3       | '       | '       | 10      |