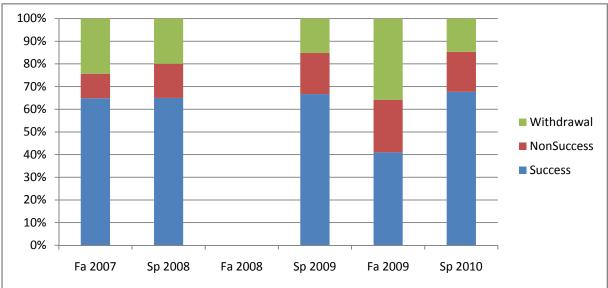

Chabot Success, Non-Success, and Withdrawal Rates By Semester Course: PSCN 12

|                | Fa 2007 | Sp 2008 | Fa 2008 | Sp 2009 | Fa 2009 | Sp 2010 |
|----------------|---------|---------|---------|---------|---------|---------|
| Success        | 65%     | 65%     | 0%      | 67%     | 41%     | 68%     |
| Non-Success    | 11%     | 15%     | 0%      | 18%     | 23%     | 18%     |
| Withdrawal     | 24%     | 20%     | 0%      | 15%     | 36%     | 15%     |
| Total Percent  | 100%    | 100%    | 0%      | 100%    | 100%    | 100%    |
| Total Enrolled | 37      | 20      | 0       | 33      | 39      | 34      |