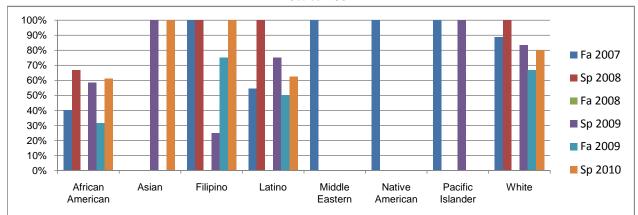

Chabot Success Rates By Ethnicity and Semester Course: PSCN 12

|             |                | Fa 2007 | Sp 2008 | Fa 2008 | Sp 2009 | Fa 2009 | Sp 2010 |
|-------------|----------------|---------|---------|---------|---------|---------|---------|
| African A   | nerican        |         |         |         |         |         |         |
|             | Success        | 40%     | 67%     | 0%      | 58%     | 32%     | 61%     |
|             | Non-Success    | 20%     | 33%     | 0%      | 17%     | 26%     | 28%     |
|             | Withdrawal     | 40%     | 0%      | 0%      | 25%     | 42%     | 11%     |
|             | Total Percent  | 100%    | 100%    | 0%      | 100%    | 100%    | 100%    |
|             | Total Enrolled | 10      | 9       | 0       | 12      | 19      | 18      |
| Asian       |                |         |         |         |         |         |         |
|             | Success        | 0%      | 0%      | 0%      | 100%    | 0%      | 100%    |
|             | Non-Success    | 0%      | 0%      | 0%      | 0%      | 0%      | 0%      |
|             | Withdrawal     | 0%      | 0%      | 0%      | 0%      | 100%    | 0%      |
|             | Total Percent  | 0%      | 0%      | 0%      | 100%    | 100%    | 100%    |
|             | Total Enrolled | 0       | 0       | 0       | 1       | 1       | 2       |
| Filipino    |                |         |         |         |         |         |         |
| •           | Success        | 100%    | 100%    | 0%      | 25%     | 75%     | 100%    |
|             | Non-Success    | 0%      | 0%      | 0%      | 50%     | 25%     | 0%      |
|             | Withdrawal     | 0%      | 0%      | 0%      | 25%     | 0%      | 0%      |
|             | Total Percent  | 100%    | 100%    | 0%      | 100%    | 100%    | 100%    |
|             | Total Enrolled | 1       | 1       | 0       | 4       | 4       | 1       |
| Latino      |                |         |         |         |         |         |         |
|             | Success        | 55%     | 100%    | 0%      | 75%     | 50%     | 63%     |
|             | Non-Success    | 9%      | 0%      | 0%      | 25%     | 0%      | 13%     |
|             | Withdrawal     | 36%     | 0%      | 0%      | 0%      | 50%     | 25%     |
|             | Total Percent  | 100%    | 100%    | 0%      | 100%    | 100%    | 100%    |
|             | Total Enrolled | 11      | 2       | 0       | 8       | 4       | 8       |
| Middle Ea   |                | ••      | -       | •       | •       | -       | Ū       |
| inidalo Ed  | Success        | 100%    | 0%      | 0%      | 0%      | 0%      | 0%      |
|             | Non-Success    | 0%      | 0%      | 0%      | 0%      | 0%      | 0%      |
|             | Withdrawal     | 0%      | 0%      | 0%      | 0%      | 100%    | 0%      |
|             | Total Percent  | 100%    | 0%      | 0%      | 0%      | 100%    | 0%      |
|             | Total Enrolled | 100 /8  | 0,18    | 0,18    | 0,8     | 100,8   | 0       |
| Native Am   |                | I I     | Ū       | Ū       | Ū       |         | Ű       |
| Native All  | Success        | 100%    | 0%      | 0%      | 0%      | 0%      | 0%      |
|             | Non-Success    | 0%      | 0%      | 0%      | 0%      | 100%    | 0%      |
|             | Withdrawal     | 0%      | 100%    | 0%      | 0%      | 0%      | 0%      |
|             | Total Percent  | 100%    | 100%    | 0%      | 0%      | 100%    | 0%      |
|             | Total Enrolled | 100 %   | 100 %   | 0 %     | 0 %     | 100 %   | 0 %     |
| Pacific Isl |                | I       |         | U       | U       |         | U       |
| Facilit isi | Success        | 100%    | 0%      | 0%      | 100%    | 0%      | 0%      |
|             | Non-Success    | 0%      | 0%      | 0%      | 0%      | 0%      | 0%      |
|             | Withdrawal     | 0%      | 0%      | 0%      | 0%      | 0%      |         |
|             |                |         |         |         |         |         | 0%      |
|             | Total Percent  | 100%    | 0%      | 0%      | 100%    | 0%      | 0%      |
|             | Total Enrolled | 1       | 0       | 0       | 1       | 0       | 0       |
| White       | Queenee        | 000/    | 4000/   | 00/     | 000/    | 070/    | 000/    |
|             | Success        | 89%     | 100%    | 0%      | 83%     | 67%     | 80%     |
|             | Non-Success    | 0%      | 0%      | 0%      | 0%      | 17%     | 0%      |
|             | Withdrawal     | 11%     | 0%      | 0%      | 17%     | 17%     | 20%     |
|             | Total Percent  | 100%    | 100%    | 0%      | 100%    | 100%    | 100%    |
|             | Total Enrolled | 9       | 3       | 0       | 6       | 6       | 5       |