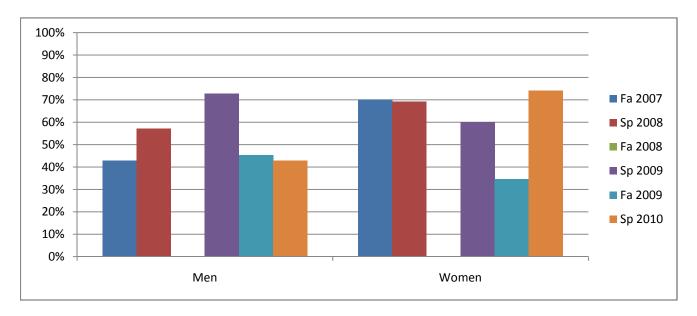

## Chabot Success Rates By Gender and Semester Course: PSCN 12

|                | Fa 2007 | Sp 2008 | Fa 2008 | Sp 2009 | Fa 2009 | Sp 2010 |
|----------------|---------|---------|---------|---------|---------|---------|
| Men            |         |         |         |         |         |         |
| Success        | 43%     | 57%     | 0%      | 73%     | 45%     | 43%     |
| Non-Success    | 14%     | 14%     | 0%      | 9%      | 18%     | 29%     |
| Withdrawal     | 43%     | 29%     | 0%      | 18%     | 36%     | 29%     |
| Total Percent  | 100%    | 100%    | 0%      | 100%    | 100%    | 100%    |
| Total Enrolled | 7       | 7       | 0       | 11      | 11      | 7       |
| Women          |         |         |         |         |         |         |
| Success        | 70%     | 69%     | 0%      | 60%     | 35%     | 74%     |
| Non-Success    | 10%     | 15%     | 0%      | 25%     | 27%     | 15%     |
| Withdrawal     | 20%     | 15%     | 0%      | 15%     | 38%     | 11%     |
| Total Percent  | 100%    | 100%    | 0%      | 100%    | 100%    | 100%    |
| Total Enrolled | 30      | 13      | 0       | 20      | 26      | 27      |