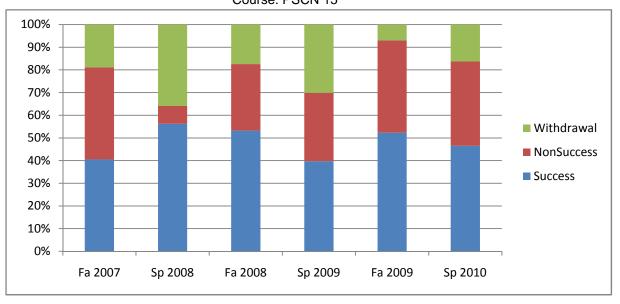

Chabot Success, Non-Success, and Withdrawal Rates By Semester Course: PSCN 15

|                | Fa 2007 | Sp 2008 | Fa 2008 | Sp 2009 | Fa 2009 | Sp 2010 |
|----------------|---------|---------|---------|---------|---------|---------|
| Success        | 41%     | 56%     | 53%     | 40%     | 52%     | 47%     |
| Non-Success    | 41%     | 8%      | 29%     | 30%     | 41%     | 37%     |
| Withdrawal     | 19%     | 36%     | 17%     | 30%     | 7%      | 16%     |
| Total Percent  | 100%    | 100%    | 100%    | 100%    | 100%    | 100%    |
| Total Enrolled | 74      | 64      | 109     | 83      | 86      | 86      |