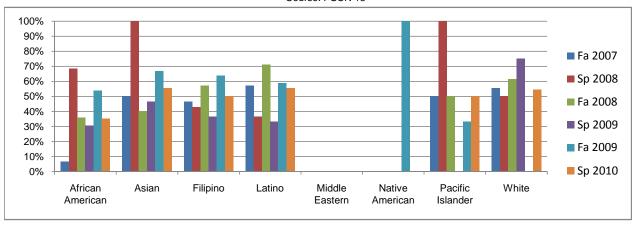

## Chabot Success Rates By Ethnicity and Semester Course: PSCN 15

|               |                              | Fa 2007    | Sp 2008     | Fa 2008    | Sp 2009     | Fa 2009    | Sp 2010    |
|---------------|------------------------------|------------|-------------|------------|-------------|------------|------------|
| African An    | nerican                      |            |             |            |             |            |            |
|               | Success                      | 7%         | 68%         | 36%        | 30%         | 54%        | 35%        |
|               | Non-Success                  | 60%        | 11%         | 40%        | 35%         | 35%        | 50%        |
|               | Withdrawal                   | 33%        | 21%         | 24%        | 35%         | 12%        | 15%        |
|               | Total Percent                | 100%       | 100%        | 100%       | 100%        | 100%       | 100%       |
|               | Total Enrolled               | 15         | 19          | 42         | 23          | 26         | 20         |
| Asian         |                              |            |             |            |             |            |            |
|               | Success                      | 50%        | 100%        | 40%        | 47%         | 67%        | 56%        |
|               | Non-Success                  | 13%        | 0%          | 40%        | 27%         | 33%        | 22%        |
|               | Withdrawal                   | 38%        | 0%          | 20%        | 27%         | 0%         | 22%        |
|               | Total Percent                | 100%       | 100%        | 100%       | 100%        | 100%       | 100%       |
|               | Total Enrolled               | 8          | 2           | 10         | 15          | 6          | 9          |
| Filipino      |                              |            |             |            |             |            |            |
|               | Success                      | 47%        | 43%         | 57%        | 36%         | 64%        | 50%        |
|               | Non-Success                  | 40%        | 0%          | 0%         | 45%         | 27%        | 0%         |
|               | Withdrawal                   | 13%        | 57%         | 43%        | 18%         | 9%         | 50%        |
|               | Total Percent                | 100%       | 100%        | 100%       | 100%        | 100%       | 100%       |
|               | Total Enrolled               | 15         | 7           | 7          | 11          | 11         | 6          |
| Latino        |                              |            |             |            |             |            |            |
|               | Success                      | 57%        | 36%         | 71%        | 33%         | 59%        | 56%        |
|               | Non-Success                  | 36%        | 9%          | 23%        | 33%         | 34%        | 41%        |
|               | Withdrawal                   | 7%         | 55%         | 6%         | 33%         | 7%         | 4%         |
|               | Total Percent                | 100%       | 100%        | 100%       | 100%        | 100%       | 100%       |
|               | Total Enrolled               | 14         | 11          | 31         | 18          | 29         | 27         |
| Middle Eas    |                              |            |             |            |             |            |            |
|               | Success                      | 0%         | 0%          | 0%         | 0%          | 0%         | 0%         |
|               | Non-Success                  | 0%         | 0%          | 0%         | 0%          | 0%         | 0%         |
|               | Withdrawal                   | 100%       | 0%          | 0%         | 0%          | 0%         | 0%         |
|               | Total Percent                | 100%       | 0%          | 0%         | 0%          | 0%         | 0%         |
|               | Total Enrolled               | 1          | 0           | 0          | 0           | 0          | 0          |
| Native Am     |                              | •          | •           | •          | •           | •          | •          |
|               | Success                      | 0%         | 0%          | 0%         | 0%          | 100%       | 0%         |
|               | Non-Success                  | 100%       | 0%          | 0%         | 0%          | 0%         | 50%        |
|               | Withdrawal                   | 0%         | 0%          | 0%         | 0%          | 0%         | 50%        |
|               | Total Percent                | 100%       | 0%          | 0%         | 0%          | 100%       | 100%       |
|               | Total Enrolled               | 1          | 0           | 0          | 0           | 1          | 2          |
| Pacific Isla  |                              | •          | ŭ           | Ū          | ŭ           | •          | _          |
| 1 401110 1010 | Success                      | 50%        | 100%        | 50%        | 0%          | 33%        | 50%        |
|               | Non-Success                  | 25%        | 0%          | 0%         | 0%          | 67%        | 50%        |
|               | Withdrawal                   | 25%        | 0%          | 50%        | 100%        | 0%         | 0%         |
|               | Total Percent                | 100%       | 100%        | 100%       | 100%        | 100%       | 100%       |
|               | Total Fercent Total Enrolled | 4          | 2           | 2          | 2           | 3          | 2          |
| White         | Total Efficied               | •          | _           | _          | _           | 3          | _          |
| AMILIE        | Success                      | 56%        | 50%         | 62%        | 75%         | 0%         | 55%        |
|               | Non-Success                  | 33%        | 17%         | 31%        | 0%          | 100%       | 36%        |
|               | Withdrawal                   | 33%<br>11% | 33%         | 31%<br>8%  | 25%         | 0%         | 36%<br>9%  |
|               | Total Percent                | 100%       | 33%<br>100% | 8%<br>100% | 25%<br>100% | 0%<br>100% | 9%<br>100% |
|               |                              |            |             |            |             |            |            |
|               | Total Enrolled               | 9          | 12          | 13         | 8           | 6          | 11         |