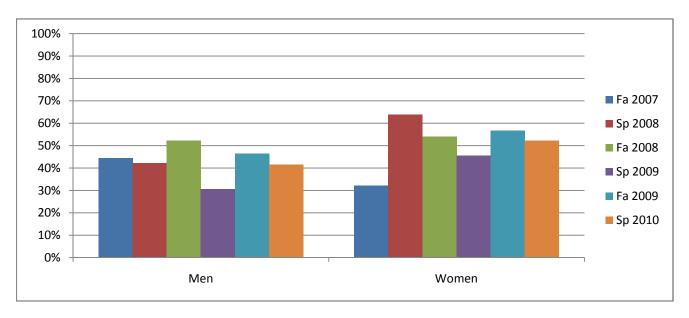

Chabot Success Rates By Gender and Semester Course: PSCN 15

|                | Fa 2007 | Sp 2008 | Fa 2008 | Sp 2009 | Fa 2009 | Sp 2010 |
|----------------|---------|---------|---------|---------|---------|---------|
| Men            |         |         |         |         |         |         |
| Success        | 44%     | 42%     | 52%     | 31%     | 46%     | 41%     |
| Non-Success    | 36%     | 8%      | 37%     | 39%     | 49%     | 44%     |
| Withdrawal     | 20%     | 50%     | 11%     | 31%     | 5%      | 15%     |
| Total Percent  | 100%    | 100%    | 100%    | 100%    | 100%    | 100%    |
| Total Enrolled | 45      | 26      | 46      | 36      | 41      | 41      |
| Women          |         |         |         |         |         |         |
| Success        | 32%     | 64%     | 54%     | 46%     | 57%     | 52%     |
| Non-Success    | 50%     | 8%      | 25%     | 24%     | 34%     | 30%     |
| Withdrawal     | 18%     | 28%     | 21%     | 30%     | 9%      | 18%     |
| Total Percent  | 100%    | 100%    | 100%    | 100%    | 100%    | 100%    |
| Total Enrolled | 28      | 36      | 61      | 46      | 44      | 44      |