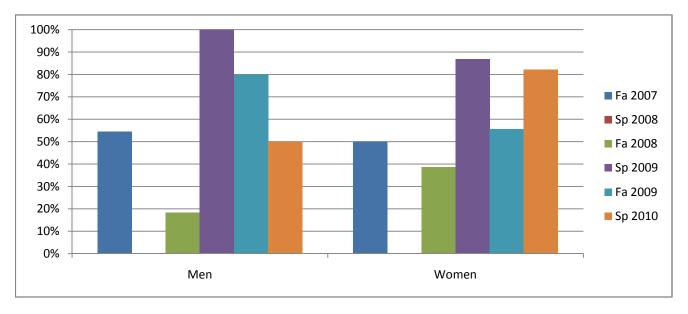

Chabot Success Rates By Gender and Semester Course: PSCN 18

|                | Fa 2007 | Sp 2008 | Fa 2008 | Sp 2009 | Fa 2009 | Sp 2010 |
|----------------|---------|---------|---------|---------|---------|---------|
| Men            |         |         |         | -       |         |         |
| Success        | 55%     | 0%      | 18%     | 100%    | 80%     | 50%     |
| Non-Success    | 36%     | 0%      | 64%     | 0%      | 20%     | 0%      |
| Withdrawal     | 9%      | 0%      | 18%     | 0%      | 0%      | 50%     |
| Total Percent  | 100%    | 0%      | 100%    | 100%    | 100%    | 100%    |
| Total Enrolled | 11      | 0       | 11      | 1       | 5       | 2       |
| Women          |         |         |         |         |         |         |
| Success        | 50%     | 0%      | 39%     | 87%     | 56%     | 82%     |
| Non-Success    | 50%     | 0%      | 58%     | 13%     | 39%     | 0%      |
| Withdrawal     | 0%      | 0%      | 3%      | 0%      | 6%      | 18%     |
| Total Percent  | 100%    | 0%      | 100%    | 100%    | 100%    | 100%    |
| Total Enrolled | 12      | 0       | 31      | 23      | 18      | 28      |