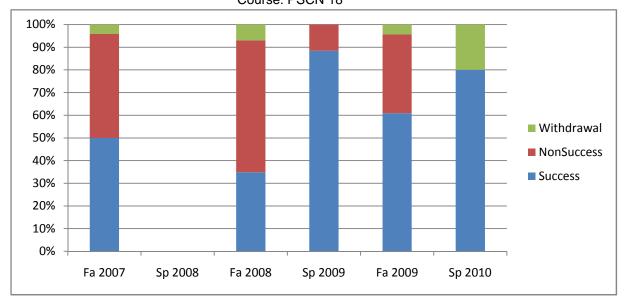

Chabot Success, Non-Success, and Withdrawal Rates By Semester Course: PSCN 18

|                | ra 2007 | Sp 2008 | Fa 2008 | Sp 2009 | ra 2009 | Sp 2010 |
|----------------|---------|---------|---------|---------|---------|---------|
| Success        | 50%     | 0%      | 35%     | 88%     | 61%     | 80%     |
| Non-Success    | 46%     | 0%      | 58%     | 12%     | 35%     | 0%      |
| Withdrawal     | 4%      | 0%      | 7%      | 0%      | 4%      | 20%     |
| Total Percent  | 100%    | 0%      | 100%    | 100%    | 100%    | 100%    |
| Total Enrolled | 24      | 0       | 43      | 26      | 23      | 30      |