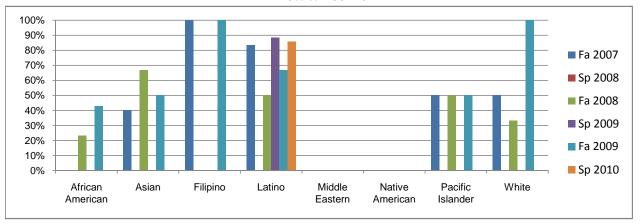

## Chabot Success Rates By Ethnicity and Semester Course: PSCN 18

| African American   Success 0% 0% 23% 0% 43% 0%   Non-Success 100% 0% 77% 0% 57% 0%   Withdrawal 0% 0% 0% 0% 0% 100%   Total Percent 100% 0% 100% 0% 100% 100% |  |
|---------------------------------------------------------------------------------------------------------------------------------------------------------------|--|
| Non-Success 100% 0% 77% 0% 57% 0%   Withdrawal 0% 0% 0% 0% 0% 100%   Total Percent 100% 0% 100% 0% 100% 100%                                                  |  |
| Withdrawal 0% 0% 0% 0% 100%   Total Percent 100% 0% 100% 0% 100% 100%                                                                                         |  |
| Total Percent 100% 0% 100% 0% 100% 100%                                                                                                                       |  |
|                                                                                                                                                               |  |
|                                                                                                                                                               |  |
| Total Enrolled 3 0 13 0 7 1                                                                                                                                   |  |
| Asian                                                                                                                                                         |  |
| Success 40% 0% 67% 0% 50% 0%                                                                                                                                  |  |
| Non-Success 60% 0% 33% 0% 50% 0%                                                                                                                              |  |
| Withdrawal 0% 0% 0% 0% 0% 100%                                                                                                                                |  |
| Total Percent 100% 0% 100% 0% 100% 100%                                                                                                                       |  |
| Total Enrolled 5 0 3 0 2 1                                                                                                                                    |  |
| Filipino                                                                                                                                                      |  |
| . Success 100% 0% 0% 0% 100% 0%                                                                                                                               |  |
| Non-Success 0% 0% 100% 0% 0% 0%                                                                                                                               |  |
| Withdrawal 0% 0% 0% 0% 0% 0% 0%                                                                                                                               |  |
| Total Percent 100% 0% 100% 0% 100% 0%                                                                                                                         |  |
| Total Enrolled 1 0 3 0 2 0                                                                                                                                    |  |
| Latino                                                                                                                                                        |  |
| Success 83% 0% 50% 88% 67% 86%                                                                                                                                |  |
| Non-Success 17% 0% 42% 12% 17% 0%                                                                                                                             |  |
| Withdrawal 0% 0% 8% 0% 17% 14%                                                                                                                                |  |
| Total Percent 100% 0% 100% 100% 100% 100%                                                                                                                     |  |
| Total Enrolled 6 0 12 26 6 28                                                                                                                                 |  |
| Middle Eastern                                                                                                                                                |  |
| Success 0% 0% 0% 0% 0% 0% 0%                                                                                                                                  |  |
| Non-Success 0% 0% 100% 0% 0% 0%                                                                                                                               |  |
| Withdrawal 0% 0% 0% 0% 0% 0% 0%                                                                                                                               |  |
| Total Percent 0% 0% 100% 0% 0% 0%                                                                                                                             |  |
| Total Enrolled 0 0 1 0 0 0                                                                                                                                    |  |
| Native American                                                                                                                                               |  |
| Success 0% 0% 0% 0% 0% 0% 0%                                                                                                                                  |  |
| Non-Success 0% 0% 0% 0% 0% 0% 0% 0%                                                                                                                           |  |
| Withdrawal 0% 0% 0% 0% 0% 0% 0% 0%                                                                                                                            |  |
| Total Percent 0% 0% 0% 0% 0% 0% 0% 0%                                                                                                                         |  |
| Total Enrolled 0 0 0 0 0 0 0                                                                                                                                  |  |
| Pacific Islander                                                                                                                                              |  |
|                                                                                                                                                               |  |
| Success 50% 0% 50% 0% 50% 0%   Non-Success 25% 0% 25% 0% 50% 0%                                                                                               |  |
|                                                                                                                                                               |  |
| Withdrawal 25% 0% 25% 0% 0% 0% 0%                                                                                                                             |  |
| Total Percent 100% 0% 100% 0% 100% 0%                                                                                                                         |  |
| Total Enrolled 4 0 4 0 2 0                                                                                                                                    |  |
| White                                                                                                                                                         |  |
| Success 50% 0% 33% 0% 100% 0%                                                                                                                                 |  |
| Non-Success 50% 0% 67% 0% 0% 0%                                                                                                                               |  |
| Withdrawal 0% 0% 0% 0% 0% 0%                                                                                                                                  |  |
| Total Percent 100% 0% 100% 0% 100% 0%                                                                                                                         |  |
| Total Enrolled 4 0 3 0 2 0                                                                                                                                    |  |