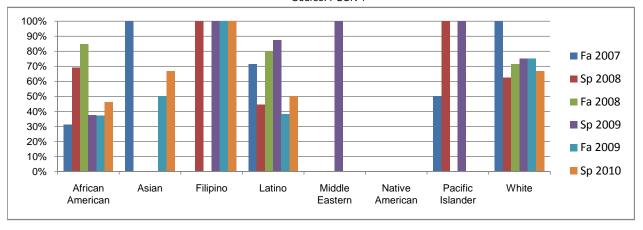

## Chabot Success Rates By Ethnicity and Semester Course: PSCN 1

|               |                              | Fa 2007          | Sp 2008 | Fa 2008 | Sp 2009 | Fa 2009        | Sp 2010 |
|---------------|------------------------------|------------------|---------|---------|---------|----------------|---------|
| African Ame   |                              |                  |         |         |         |                |         |
|               | Success                      | 31%              | 69%     | 85%     | 38%     | 37%            | 46%     |
|               | Non-Success                  | 44%              | 23%     | 8%      | 25%     | 41%            | 23%     |
|               | Withdrawal                   | 25%              | 8%      | 8%      | 38%     | 22%            | 31%     |
|               | Total Percent                | 100%             | 100%    | 100%    | 100%    | 100%           | 100%    |
|               | Total Enrolled               | 16               | 13      | 13      | 8       | 27             | 13      |
| Asian         |                              |                  |         |         |         |                |         |
|               | Success                      | 100%             | 0%      | 0%      | 0%      | 50%            | 67%     |
|               | Non-Success                  | 0%               | 0%      | 0%      | 0%      | 50%            | 33%     |
|               | Withdrawal                   | 0%               | 0%      | 0%      | 0%      | 0%             | 0%      |
|               | Total Percent                | 100%             | 0%      | 0%      | 0%      | 100%           | 100%    |
|               | Total Enrolled               | 1                | 0       | 0       | 0       | 6              | 3       |
| Filipino      |                              |                  |         |         |         |                |         |
|               | Success                      | 0%               | 100%    | 0%      | 100%    | 100%           | 100%    |
|               | Non-Success                  | 100%             | 0%      | 0%      | 0%      | 0%             | 0%      |
|               | Withdrawal                   | 0%               | 0%      | 0%      | 0%      | 0%             | 0%      |
|               | Total Percent                | 100%             | 100%    | 0%      | 100%    | 100%           | 100%    |
|               | Total Enrolled               | 1                | 1       | 0       | 2       | 1              | 2       |
| Latino        |                              |                  |         |         |         |                |         |
|               | Success                      | 71%              | 44%     | 80%     | 88%     | 38%            | 50%     |
|               | Non-Success                  | 14%              | 33%     | 10%     | 0%      | 57%            | 29%     |
|               | Withdrawal                   | 14%              | 22%     | 10%     | 13%     | 5%             | 21%     |
|               | Total Percent                | 100%             | 100%    | 100%    | 100%    | 100%           | 100%    |
|               | Total Enrolled               | 7                | 9       | 10      | 8       | 21             | 14      |
| Middle East   |                              |                  |         |         |         |                |         |
|               | Success                      | 0%               | 0%      | 0%      | 100%    | 0%             | 0%      |
|               | Non-Success                  | 0%               | 0%      | 0%      | 0%      | 0%             | 0%      |
|               | Withdrawal                   | 0%               | 0%      | 0%      | 0%      | 0%             | 0%      |
|               | Total Percent                | 0%               | 0%      | 0%      | 100%    | 0%             | 0%      |
|               | Total Enrolled               | 0                | 0       | 0       | 1       | 0              | 0       |
| Native Ame    |                              | · ·              | · ·     | ŭ       | •       | ŭ              | ·       |
| 141110        | Success                      | 0%               | 0%      | 0%      | 0%      | 0%             | 0%      |
|               | Non-Success                  | 0%               | 0%      | 0%      | 0%      | 0%             | 0%      |
|               | Withdrawal                   | 0%               | 0%      | 100%    | 100%    | 0%             | 0%      |
|               | Total Percent                | 0%               | 0%      | 100%    | 100%    | 0%             | 0%      |
|               | Total Enrolled               | 0                | 0       | 10070   | 10070   | 0              | 0       |
| Pacific Islar |                              | v                | Ū       | •       | •       | Ū              | ·       |
| acine isiai   | Success                      | 50%              | 100%    | 0%      | 100%    | 0%             | 0%      |
|               | Non-Success                  | 50%              | 0%      | 0%      | 0%      | 0%             | 0%      |
|               | Withdrawal                   | 0%               | 0%      | 0%      | 0%      | 0%             | 0%      |
|               | Total Percent                | 100%             | 100%    | 0%      | 100%    | 0%             | 0%      |
|               | Total Fercent Total Enrolled | 100%<br><b>2</b> | 100%    | 0%      | 100%    | 0%<br><b>0</b> | 0%      |
| White         | Total Enfolled               | 2                | '       | U       |         | U              | U       |
| wnite         | Cuccoco                      | 100%             | 000/    | 740/    | 750/    | 750/           | 070/    |
|               | Success                      |                  | 63%     | 71%     | 75%     | 75%            | 67%     |
|               | Non-Success                  | 0%               | 13%     | 0%      | 13%     | 0%             | 0%      |
|               | Withdrawal                   | 0%               | 25%     | 29%     | 13%     | 25%            | 33%     |
|               | Total Percent                | 100%             | 100%    | 100%    | 100%    | 100%           | 100%    |
|               | Total Enrolled               | 1                | 8       | 7       | 8       | 12             | 3       |