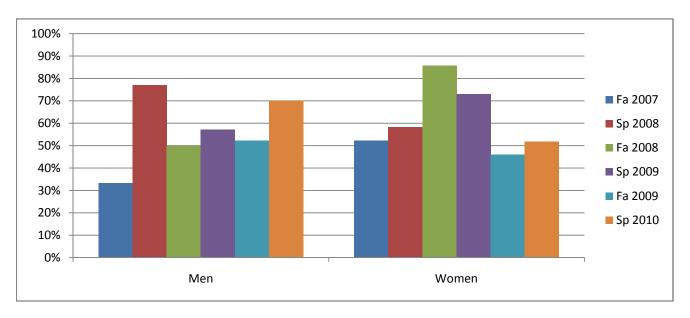

Chabot Success Rates By Gender and Semester Course: PSCN 1

|                | Fa 2007 | Sp 2008 | Fa 2008 | Sp 2009 | Fa 2009 | Sp 2010 |
|----------------|---------|---------|---------|---------|---------|---------|
| Men            |         | -       |         | -       |         |         |
| Success        | 33%     | 77%     | 50%     | 57%     | 52%     | 70%     |
| Non-Success    | 33%     | 8%      | 0%      | 0%      | 35%     | 10%     |
| Withdrawal     | 33%     | 15%     | 50%     | 43%     | 13%     | 20%     |
| Total Percent  | 100%    | 100%    | 100%    | 100%    | 100%    | 100%    |
| Total Enrolled | 6       | 13      | 6       | 7       | 23      | 10      |
| Women          |         |         |         |         |         |         |
| Success        | 52%     | 58%     | 86%     | 73%     | 46%     | 52%     |
| Non-Success    | 35%     | 25%     | 7%      | 15%     | 38%     | 26%     |
| Withdrawal     | 13%     | 17%     | 7%      | 12%     | 16%     | 22%     |
| Total Percent  | 100%    | 100%    | 100%    | 100%    | 100%    | 100%    |
| Total Enrolled | 23      | 24      | 28      | 26      | 50      | 27      |