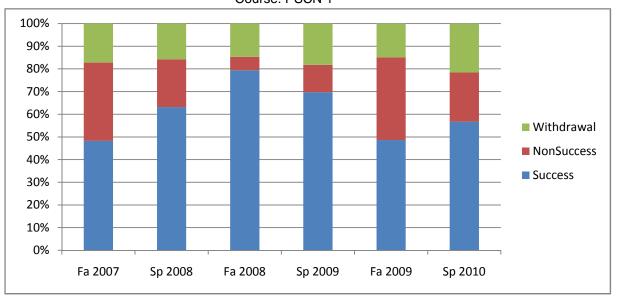

Chabot Success, Non-Success, and Withdrawal Rates By Semester Course: PSCN 1

|                | Fa 2007 | Sp 2008 | Fa 2008 | Sp 2009 | Fa 2009 | Sp 2010 |
|----------------|---------|---------|---------|---------|---------|---------|
| Success        | 48%     | 63%     | 79%     | 70%     | 49%     | 57%     |
| Non-Success    | 34%     | 21%     | 6%      | 12%     | 36%     | 22%     |
| Withdrawal     | 17%     | 16%     | 15%     | 18%     | 15%     | 22%     |
| Total Percent  | 100%    | 100%    | 100%    | 100%    | 100%    | 100%    |
| Total Enrolled | 29      | 38      | 34      | 33      | 74      | 37      |