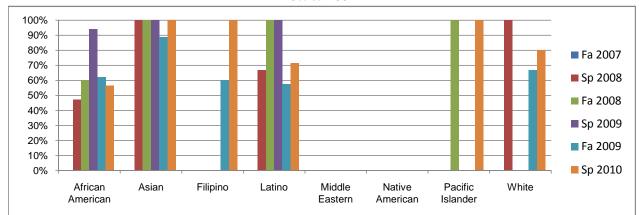

Chabot Success Rates By Ethnicity and Semester Course: PSCN 21

|             |                | Fa 2007 | Sp 2008 | Fa 2008 | Sp 2009 | Fa 2009 | Sp 2010 |
|-------------|----------------|---------|---------|---------|---------|---------|---------|
| African A   | merican        |         |         |         |         |         |         |
|             | Success        | 0%      | 47%     | 60%     | 94%     | 62%     | 56%     |
|             | Non-Success    | 0%      | 0%      | 13%     | 0%      | 23%     | 25%     |
|             | Withdrawal     | 0%      | 53%     | 27%     | 6%      | 15%     | 19%     |
|             | Total Percent  | 0%      | 100%    | 100%    | 100%    | 100%    | 100%    |
|             | Total Enrolled | 0       | 17      | 15      | 17      | 71      | 16      |
| Asian       |                |         |         |         |         |         |         |
|             | Success        | 0%      | 100%    | 100%    | 100%    | 89%     | 100%    |
|             | Non-Success    | 0%      | 0%      | 0%      | 0%      | 0%      | 0%      |
|             | Withdrawal     | 0%      | 0%      | 0%      | 0%      | 11%     | 0%      |
|             | Total Percent  | 0%      | 100%    | 100%    | 100%    | 100%    | 100%    |
|             | Total Enrolled | 0       | 1       | 1       | 4       | 9       | 2       |
| Filipino    |                |         |         |         |         |         |         |
|             | Success        | 0%      | 0%      | 0%      | 0%      | 60%     | 100%    |
|             | Non-Success    | 0%      | 0%      | 0%      | 0%      | 13%     | 0%      |
|             | Withdrawal     | 0%      | 0%      | 100%    | 0%      | 27%     | 0%      |
|             | Total Percent  | 0%      | 0%      | 100%    | 0%      | 100%    | 100%    |
|             | Total Enrolled | 0       | 0       | 1       | 0       | 15      | 3       |
| Latino      |                |         |         |         |         |         |         |
|             | Success        | 0%      | 67%     | 100%    | 100%    | 58%     | 71%     |
|             | Non-Success    | 0%      | 0%      | 0%      | 0%      | 22%     | 14%     |
|             | Withdrawal     | 0%      | 33%     | 0%      | 0%      | 20%     | 14%     |
|             | Total Percent  | 0%      | 100%    | 100%    | 100%    | 100%    | 100%    |
|             | Total Enrolled | 0       | 6       | 2       | 3       | 59      | 7       |
| Middle Ea   |                | ·       | ·       | _       | •       |         | -       |
|             | Success        | 0%      | 0%      | 0%      | 0%      | 0%      | 0%      |
|             | Non-Success    | 0%      | 0%      | 0%      | 0%      | 0%      | 0%      |
|             | Withdrawal     | 0%      | 0%      | 0%      | 0%      | 0%      | 0%      |
|             | Total Percent  | 0%      | 0%      | 0%      | 0%      | 0%      | 0%      |
|             | Total Enrolled | 0       | 0       | 0       | 0       | 0       | 0       |
| Native An   |                | v       | Ū       | Ū       | Ū       | Ŭ       | Ŭ       |
| Native All  | Success        | 0%      | 0%      | 0%      | 0%      | 0%      | 0%      |
|             | Non-Success    | 0%      | 0%      | 0%      | 0%      | 0%      | 0%      |
|             | Withdrawal     | 0%      | 100%    | 0%      | 0%      | 0%      | 0%      |
|             | Total Percent  | 0%      | 100%    | 0%      | 0%      | 0%      | 0%      |
|             | Total Enrolled | 0 /8    | 100 /8  | 0 /8    | 0 /8    | 0 /8    | 078     |
| Pacific Isl |                | U       |         | U       | U       | U       | U       |
| Facilie ISI | Success        | 0%      | 0%      | 100%    | 0%      | 0%      | 100%    |
|             | Non-Success    | 0%      | 0%      | 0%      | 0%      | 100%    | 0%      |
|             | Withdrawal     | 0%      | 0%      | 0%      | 0%      | 0%      | 0%      |
|             |                |         |         |         |         |         |         |
|             | Total Percent  | 0%      | 0%      | 100%    | 0%      | 100%    | 100%    |
|             | Total Enrolled | 0       | 0       | 1       | 0       | 1       | 1       |
| White       | Queenee        | 00/     | 4000/   | 00/     | 00/     | 070/    | 000/    |
|             | Success        | 0%      | 100%    | 0%      | 0%      | 67%     | 80%     |
|             | Non-Success    | 0%      | 0%      | 0%      | 0%      | 17%     | 20%     |
|             | Withdrawal     | 0%      | 0%      | 0%      | 0%      | 17%     | 0%      |
|             | Total Percent  | 0%      | 100%    | 0%      | 0%      | 100%    | 100%    |
|             | Total Enrolled | 0       | 2       | 0       | 0       | 6       | 5       |