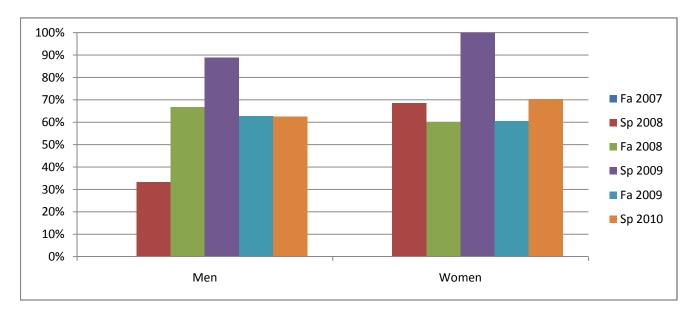

Chabot Success Rates By Gender and Semester Course: PSCN 21

|                | Fa 2007 | Sp 2008 | Fa 2008 | Sp 2009 | Fa 2009 | Sp 2010 |
|----------------|---------|---------|---------|---------|---------|---------|
| Men            |         |         |         |         |         |         |
| Success        | 0%      | 33%     | 67%     | 89%     | 63%     | 63%     |
| Non-Success    | 0%      | 0%      | 11%     | 0%      | 23%     | 38%     |
| Withdrawal     | 0%      | 67%     | 22%     | 11%     | 14%     | 0%      |
| Total Percent  | 0%      | 100%    | 100%    | 100%    | 100%    | 100%    |
| Total Enrolled | 0       | 9       | 9       | 9       | 78      | 8       |
| Women          |         |         |         |         |         |         |
| Success        | 0%      | 68%     | 60%     | 100%    | 60%     | 70%     |
| Non-Success    | 0%      | 0%      | 10%     | 0%      | 20%     | 15%     |
| Withdrawal     | 0%      | 32%     | 30%     | 0%      | 20%     | 15%     |
| Total Percent  | 0%      | 100%    | 100%    | 100%    | 100%    | 100%    |
| Total Enrolled | 0       | 19      | 10      | 17      | 91      | 27      |