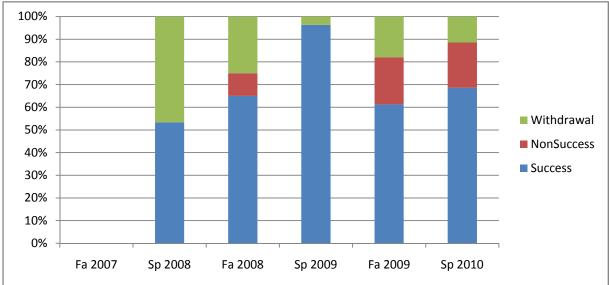

Chabot Success, Non-Success, and Withdrawal Rates By Semester Course: PSCN 21

|                | Fa 2007 | Sp 2008 | Fa 2008 | Sp 2009 | Fa 2009 | Sp 2010 |
|----------------|---------|---------|---------|---------|---------|---------|
| Success        | 0%      | 53%     | 65%     | 96%     | 61%     | 69%     |
| Non-Success    | 0%      | 0%      | 10%     | 0%      | 21%     | 20%     |
| Withdrawal     | 0%      | 47%     | 25%     | 4%      | 18%     | 11%     |
| Total Percent  | 0%      | 100%    | 100%    | 100%    | 100%    | 100%    |
| Total Enrolled | 0       | 30      | 20      | 27      | 173     | 35      |