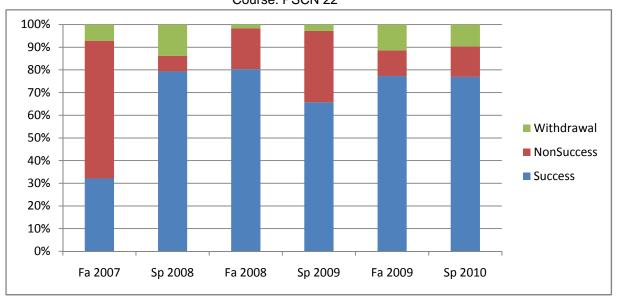

Chabot Success, Non-Success, and Withdrawal Rates By Semester Course: PSCN 22

|                | Fa 2007 | Sp 2008 | Fa 2008 | Sp 2009 | Fa 2009 | Sp 2010 |
|----------------|---------|---------|---------|---------|---------|---------|
| Success        | 32%     | 79%     | 80%     | 66%     | 77%     | 77%     |
| Non-Success    | 61%     | 7%      | 18%     | 31%     | 11%     | 13%     |
| Withdrawal     | 7%      | 14%     | 2%      | 3%      | 11%     | 10%     |
| Total Percent  | 100%    | 100%    | 100%    | 100%    | 100%    | 100%    |
| Total Enrolled | 56      | 29      | 61      | 35      | 44      | 52      |