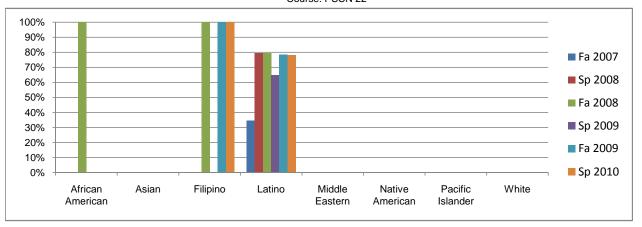

## Chabot Success Rates By Ethnicity and Semester Course: PSCN 22

| African American   Success 0% 0% 100% 0% 0%   Non-Success 0% 0% 0% 0% 0% 0% | 0%        |
|-----------------------------------------------------------------------------|-----------|
|                                                                             | 0%        |
| Non-Success 0% 0% 0% 0% 0% 0%                                               | 070       |
|                                                                             | 0%        |
| Withdrawal 0% 0% 0% 0% 0%                                                   | 100%      |
| Total Percent 0% 0% 100% 0% 0%                                              | 100%      |
| Total Enrolled 0 0 3 0 0                                                    | 1         |
| Asian                                                                       |           |
| Success 0% 0% 0% 0% 0%                                                      | 0%        |
| Non-Success 100% 0% 100% 0% 0%                                              | 0%        |
| Withdrawal 0% 0% 0% 0% 0%                                                   | 0%        |
| Total Percent 100% 0% 100% 0% 0%                                            | 0%        |
| Total Enrolled 1 0 1 0 0                                                    | 0         |
| Filipino                                                                    |           |
| Success 0% 0% 100% 0% 100%                                                  | 100%      |
| Non-Success 0% 0% 0% 0% 0%                                                  | 0%        |
| Withdrawal 100% 0% 0% 0% 0%                                                 | 0%        |
| Total Percent 100% 0% 100% 0% 100%                                          | 100%      |
| Total Enrolled 1 0 1 0 1                                                    | 1         |
| Latino                                                                      |           |
| Success 35% 79% 79% 65% 79%                                                 | 78%       |
| Non-Success 60% 7% 19% 32% 12%                                              | 14%       |
| Withdrawal 6% 14% 2% 3% 10%                                                 | 8%        |
| Total Percent 100% 100% 100% 100% 100%                                      | 100%      |
| Total Enrolled 52 29 53 34 42                                               | <b>50</b> |
| Middle Eastern                                                              |           |
| Success 0% 0% 0% 0% 0% 0%                                                   | 0%        |
| Non-Success 0% 0% 0% 0% 0% 0%                                               | 0%        |
| Withdrawal 0% 0% 0% 0% 0% 0%                                                | 0%        |
| Total Percent 0% 0% 0% 0% 0%                                                | 0%        |
| Total Enrolled 0 0 0 0 0                                                    | 0         |
| Native American                                                             | ·         |
| Success 0% 0% 0% 0% 0%                                                      | 0%        |
| Non-Success 100% 0% 0% 0% 0%                                                | 0%        |
| Withdrawal 0% 0% 0% 0% 0% 0%                                                | 0%        |
| Total Percent 100% 0% 0% 0% 0%                                              | 0%        |
| Total Fercent 100% 0% 0% 0% 0%                                              | 0         |
| Pacific Islander                                                            | U         |
| Success 0% 0% 0% 0% 0%                                                      | 0%        |
| Non-Success 100% 0% 0% 0% 0% 0%                                             | 0%        |
| Withdrawal 0% 0% 0% 0% 0% 0%                                                | 0%        |
|                                                                             |           |
|                                                                             | 0%        |
| Total Enrolled 1 0 0 0 0                                                    | 0         |
| White                                                                       | 00/       |
| Success 0% 0% 0% 0% 0%                                                      | 0%        |
| Non-Success 0% 0% 0% 0% 0% 0%                                               | 0%        |
| Withdrawal 0% 0% 0% 0% 100%                                                 | 0%        |
| Total Percent 0% 0% 0% 0% 100%                                              | 0%        |
| Total Enrolled 0 0 0 0 1                                                    | 0         |