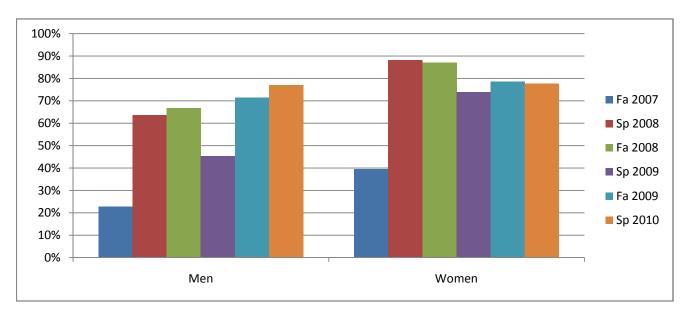

Chabot Success Rates By Gender and Semester Course: PSCN 22

|                | Fa 2007 | Sp 2008 | Fa 2008 | Sp 2009 | Fa 2009 | Sp 2010 |
|----------------|---------|---------|---------|---------|---------|---------|
| Men            |         |         |         |         |         |         |
| Success        | 23%     | 64%     | 67%     | 45%     | 71%     | 77%     |
| Non-Success    | 73%     | 18%     | 33%     | 45%     | 14%     | 8%      |
| Withdrawal     | 5%      | 18%     | 0%      | 9%      | 14%     | 15%     |
| Total Percent  | 100%    | 100%    | 100%    | 100%    | 100%    | 100%    |
| Total Enrolled | 22      | 11      | 21      | 11      | 14      | 13      |
| Women          |         |         |         |         |         |         |
| Success        | 39%     | 88%     | 87%     | 74%     | 79%     | 78%     |
| Non-Success    | 52%     | 0%      | 10%     | 26%     | 11%     | 14%     |
| Withdrawal     | 9%      | 12%     | 3%      | 0%      | 11%     | 8%      |
| Total Percent  | 100%    | 100%    | 100%    | 100%    | 100%    | 100%    |
| Total Enrolled | 33      | 17      | 39      | 23      | 28      | 36      |