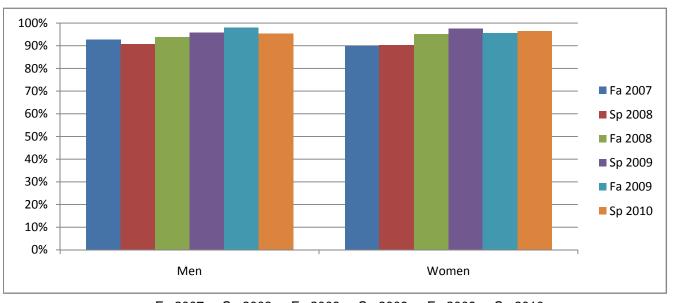

## Chabot Success Rates By Gender and Semester Course: PSCN 25

|                | Fa 2007 | Sp 2008 | Fa 2008 | Sp 2009 | Fa 2009 | Sp 2010 |
|----------------|---------|---------|---------|---------|---------|---------|
| Men            |         |         |         |         |         |         |
| Success        | 93%     | 91%     | 94%     | 96%     | 98%     | 95%     |
| Non-Success    | 2%      | 5%      | 3%      | 0%      | 0%      | 0%      |
| Withdrawal     | 5%      | 5%      | 3%      | 4%      | 2%      | 5%      |
| Total Percent  | 100%    | 100%    | 100%    | 100%    | 100%    | 100%    |
| Total Enrolled | 417     | 86      | 330     | 48      | 635     | 129     |
| Women          |         |         |         |         |         |         |
| Success        | 90%     | 90%     | 95%     | 98%     | 96%     | 96%     |
| Non-Success    | 2%      | 4%      | 2%      | 0%      | 0%      | 0%      |
| Withdrawal     | 8%      | 6%      | 3%      | 2%      | 4%      | 4%      |
| Total Percent  | 100%    | 100%    | 100%    | 100%    | 100%    | 100%    |
| Total Enrolled | 464     | 134     | 333     | 43      | 716     | 138     |