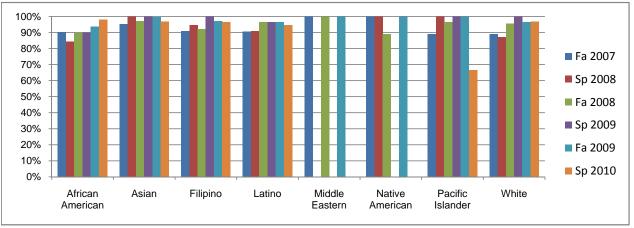

## Chabot Success Rates By Ethnicity and Semester Course: PSCN 25

|             |                | Fa 2007 | Sp 2008 | Fa 2008 | Sp 2009 | Fa 2009 | Sp 2010 |
|-------------|----------------|---------|---------|---------|---------|---------|---------|
| African A   |                |         |         |         |         |         |         |
|             | Success        | 90%     | 84%     | 89%     | 90%     | 94%     | 98%     |
|             | Non-Success    | 3%      | 3%      | 5%      | 0%      | 0%      | 0%      |
|             | Withdrawal     | 7%      | 13%     | 5%      | 10%     | 6%      | 2%      |
|             | Total Percent  | 100%    | 100%    | 100%    | 100%    | 100%    | 100%    |
|             | Total Enrolled | 155     | 32      | 95      | 20      | 247     | 53      |
| Asian       |                |         |         |         |         |         |         |
|             | Success        | 95%     | 100%    | 97%     | 100%    | 99%     | 97%     |
|             | Non-Success    | 0%      | 0%      | 2%      | 0%      | 0%      | 0%      |
|             | Withdrawal     | 5%      | 0%      | 1%      | 0%      | 1%      | 3%      |
|             | Total Percent  | 100%    | 100%    | 100%    | 100%    | 100%    | 100%    |
|             | Total Enrolled | 128     | 27      | 106     | 12      | 177     | 32      |
| Filipino    |                |         |         |         |         |         |         |
|             | Success        | 91%     | 94%     | 92%     | 100%    | 97%     | 97%     |
|             | Non-Success    | 2%      | 0%      | 1%      | 0%      | 0%      | 0%      |
|             | Withdrawal     | 7%      | 6%      | 7%      | 0%      | 3%      | 3%      |
|             | Total Percent  | 100%    | 100%    | 100%    | 100%    | 100%    | 100%    |
|             | Total Enrolled | 121     | 18      | 88      | 11      | 138     | 29      |
| Latino      |                |         |         |         |         |         |         |
|             | Success        | 90%     | 91%     | 96%     | 97%     | 97%     | 95%     |
|             | Non-Success    | 3%      | 5%      | 1%      | 0%      | 0%      | 0%      |
|             | Withdrawal     | 7%      | 4%      | 3%      | 3%      | 3%      | 5%      |
|             | Total Percent  | 100%    | 100%    | 100%    | 100%    | 100%    | 100%    |
|             | Total Enrolled | 250     | 75      | 189     | 29      | 488     | 73      |
| Middle Ea   | astern         |         |         |         |         |         |         |
|             | Success        | 100%    | 0%      | 100%    | 0%      | 100%    | 0%      |
|             | Non-Success    | 0%      | 0%      | 0%      | 0%      | 0%      | 0%      |
|             | Withdrawal     | 0%      | 0%      | 0%      | 0%      | 0%      | 0%      |
|             | Total Percent  | 100%    | 0%      | 100%    | 0%      | 100%    | 0%      |
|             | Total Enrolled | 2       | 0       | 1       | 0       | 2       | (       |
| Native An   | nerican        |         |         |         |         |         |         |
|             | Success        | 100%    | 100%    | 89%     | 0%      | 100%    | 0%      |
|             | Non-Success    | 0%      | 0%      | 0%      | 0%      | 0%      | 0%      |
|             | Withdrawal     | 0%      | 0%      | 11%     | 0%      | 0%      | 0%      |
|             | Total Percent  | 100%    | 100%    | 100%    | 0%      | 100%    | 0%      |
|             | Total Enrolled | 3       | 4       | 9       | 0       | 4       | (       |
| Pacific Isl | lander         |         |         |         |         |         |         |
|             | Success        | 89%     | 100%    | 96%     | 100%    | 100%    | 67%     |
|             | Non-Success    | 4%      | 0%      | 4%      | 0%      | 0%      | 0%      |
|             | Withdrawal     | 7%      | 0%      | 0%      | 0%      | 0%      | 33%     |
|             | Total Percent  | 100%    | 100%    | 100%    | 100%    | 100%    | 100%    |
|             | Total Enrolled | 27      | 9       | 27      | 5       | 41      | 3       |
| White       |                |         | _       |         |         |         |         |
|             | Success        | 89%     | 87%     | 96%     | 100%    | 96%     | 97%     |
|             | Non-Success    | 2%      | 8%      | 4%      | 0%      | 0%      | 0%      |
|             | Withdrawal     | 9%      | 5%      | 1%      | 0%      | 4%      | 3%      |
|             |                |         |         |         |         |         |         |
|             | Total Percent  | 100%    | 100%    | 100%    | 100%    | 100%    | 100%    |