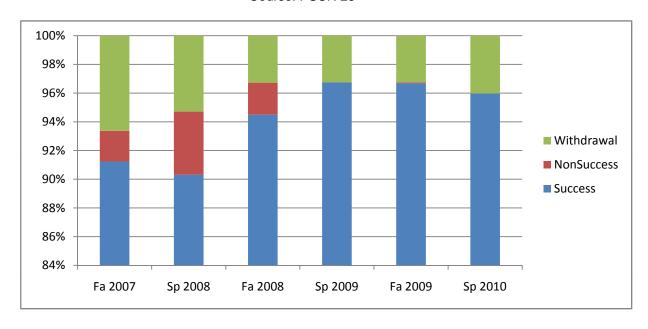

Chabot Success, Non-Success, and Withdrawal Rates By Semester Course: PSCN 25

|                | Fa 2007 | Sp 2008 | Fa 2008 | Sp 2009 | Fa 2009 | Sp 2010 |
|----------------|---------|---------|---------|---------|---------|---------|
| Success        | 91%     | 90%     | 94%     | 97%     | 97%     | 96%     |
| Non-Success    | 2%      | 4%      | 2%      | 0%      | 0%      | 0%      |
| Withdrawal     | 7%      | 5%      | 3%      | 3%      | 3%      | 4%      |
| Total Percent  | 100%    | 100%    | 100%    | 100%    | 100%    | 100%    |
| Total Enrolled | 890     | 227     | 672     | 92      | 1,386   | 273     |