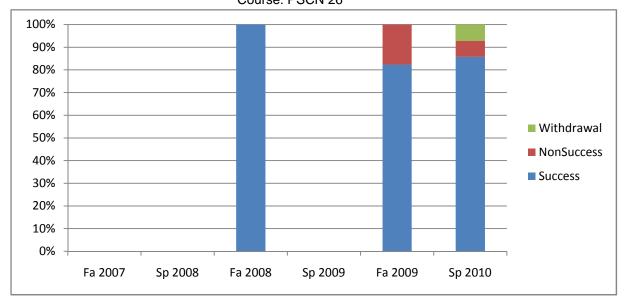

Chabot Success, Non-Success, and Withdrawal Rates By Semester Course: PSCN 26

|                | Fa 2007 | Sp 2008 | Fa 2008 | Sp 2009 | Fa 2009 | Sp 2010 |
|----------------|---------|---------|---------|---------|---------|---------|
| Success        | 0%      | 0%      | 100%    | 0%      | 82%     | 86%     |
| Non-Success    | 0%      | 0%      | 0%      | 0%      | 18%     | 7%      |
| Withdrawal     | 0%      | 0%      | 0%      | 0%      | 0%      | 7%      |
| Total Percent  | 0%      | 0%      | 100%    | 0%      | 100%    | 100%    |
| Total Enrolled | 0       | 0       | 28      | 0       | 34      | 42      |