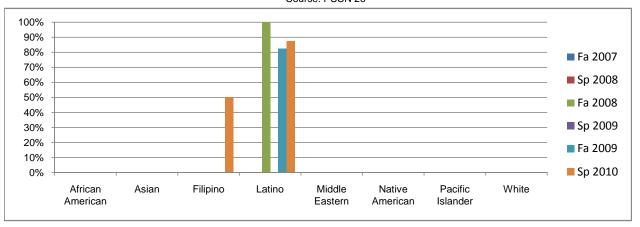

## Chabot Success Rates By Ethnicity and Semester Course: PSCN 26

|              |                | Fa 2007 | Sp 2008 | Fa 2008 | Sp 2009 | Fa 2009 | Sp 2010  |
|--------------|----------------|---------|---------|---------|---------|---------|----------|
| African Am   |                |         |         |         |         |         |          |
|              | Success        | 0%      | 0%      | 0%      | 0%      | 0%      | 0%       |
|              | Non-Success    | 0%      | 0%      | 0%      | 0%      | 0%      | 0%       |
|              | Withdrawal     | 0%      | 0%      | 0%      | 0%      | 0%      | 0%       |
|              | Total Percent  | 0%      | 0%      | 0%      | 0%      | 0%      | 0%       |
|              | Total Enrolled | 0       | 0       | 0       | 0       | 0       | 0        |
| Asian        |                |         |         |         |         |         |          |
|              | Success        | 0%      | 0%      | 0%      | 0%      | 0%      | 0%       |
|              | Non-Success    | 0%      | 0%      | 0%      | 0%      | 0%      | 0%       |
|              | Withdrawal     | 0%      | 0%      | 0%      | 0%      | 0%      | 0%       |
|              | Total Percent  | 0%      | 0%      | 0%      | 0%      | 0%      | 0%       |
|              | Total Enrolled | 0       | 0       | 0       | 0       | 0       | 0        |
| Filipino     |                |         |         |         |         |         |          |
|              | Success        | 0%      | 0%      | 0%      | 0%      | 0%      | 50%      |
|              | Non-Success    | 0%      | 0%      | 0%      | 0%      | 0%      | 50%      |
|              | Withdrawal     | 0%      | 0%      | 0%      | 0%      | 0%      | 0%       |
|              | Total Percent  | 0%      | 0%      | 0%      | 0%      | 0%      | 100%     |
|              | Total Enrolled | 0       | 0       | 0       | 0       | 0       | 2        |
| Latino       |                |         |         |         |         |         |          |
|              | Success        | 0%      | 0%      | 100%    | 0%      | 82%     | 88%      |
|              | Non-Success    | 0%      | 0%      | 0%      | 0%      | 18%     | 5%       |
|              | Withdrawal     | 0%      | 0%      | 0%      | 0%      | 0%      | 8%       |
|              | Total Percent  | 0%      | 0%      | 100%    | 0%      | 100%    | 100%     |
|              | Total Enrolled | 0       | 0       | 27      | 0       | 34      | 40       |
| Middle Eas   |                | •       | •       |         |         | •       |          |
|              | Success        | 0%      | 0%      | 0%      | 0%      | 0%      | 0%       |
|              | Non-Success    | 0%      | 0%      | 0%      | 0%      | 0%      | 0%       |
|              | Withdrawal     | 0%      | 0%      | 0%      | 0%      | 0%      | 0%       |
|              | Total Percent  | 0%      | 0%      | 0%      | 0%      | 0%      | 0%       |
|              | Total Enrolled | 0       | 0       | 0       | 0       | 0       | 0        |
| Native Ame   |                | v       | Ū       | Ū       | Ū       | Ū       | Ū        |
| Native Airie | Success        | 0%      | 0%      | 0%      | 0%      | 0%      | 0%       |
|              | Non-Success    | 0%      | 0%      | 0%      | 0%      | 0%      | 0%       |
|              | Withdrawal     | 0%      | 0%      | 0%      | 0%      | 0%      | 0%<br>0% |
|              | Total Percent  | 0%      | 0%      | 0%      | 0%      | 0%      | 0%       |
|              |                |         |         |         |         |         |          |
| Daaifia lala | Total Enrolled | 0       | 0       | 0       | 0       | 0       | 0        |
| Pacific Isla |                | 00/     | 00/     | 00/     | 00/     | 00/     | 00/      |
|              | Success        | 0%      | 0%      | 0%      | 0%      | 0%      | 0%       |
|              | Non-Success    | 0%      | 0%      | 0%      | 0%      | 0%      | 0%       |
|              | Withdrawal     | 0%      | 0%      | 0%      | 0%      | 0%      | 0%       |
|              | Total Percent  | 0%      | 0%      | 0%      | 0%      | 0%      | 0%       |
|              | Total Enrolled | 0       | 0       | 0       | 0       | 0       | 0        |
| White        |                |         |         |         |         |         |          |
|              | Success        | 0%      | 0%      | 0%      | 0%      | 0%      | 0%       |
|              | Non-Success    | 0%      | 0%      | 0%      | 0%      | 0%      | 0%       |
|              | Withdrawal     | 0%      | 0%      | 0%      | 0%      | 0%      | 0%       |
|              | Total Percent  | 0%      | 0%      | 0%      | 0%      | 0%      | 0%       |
|              | Total Enrolled | 0       | 0       | 0       | 0       | 0       | 0        |