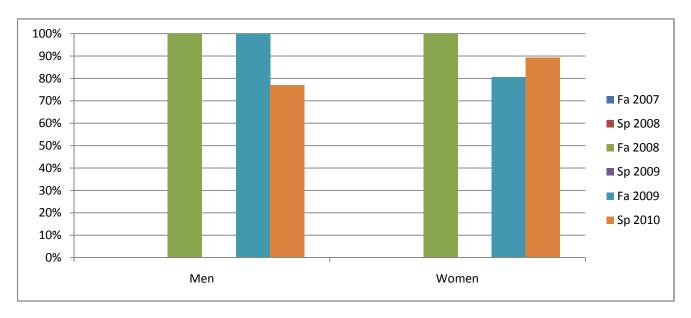

Chabot Success Rates By Gender and Semester Course: PSCN 26

|                | Fa 2007 | Sp 2008 | Fa 2008 | Sp 2009 | Fa 2009 | Sp 2010 |
|----------------|---------|---------|---------|---------|---------|---------|
| Men            |         | -       |         | -       |         |         |
| Success        | 0%      | 0%      | 100%    | 0%      | 100%    | 77%     |
| Non-Success    | 0%      | 0%      | 0%      | 0%      | 0%      | 15%     |
| Withdrawal     | 0%      | 0%      | 0%      | 0%      | 0%      | 8%      |
| Total Percent  | 0%      | 0%      | 100%    | 0%      | 100%    | 100%    |
| Total Enrolled | 0       | 0       | 3       | 0       | 2       | 13      |
| Women          |         |         |         |         |         |         |
| Success        | 0%      | 0%      | 100%    | 0%      | 81%     | 89%     |
| Non-Success    | 0%      | 0%      | 0%      | 0%      | 19%     | 4%      |
| Withdrawal     | 0%      | 0%      | 0%      | 0%      | 0%      | 7%      |
| Total Percent  | 0%      | 0%      | 100%    | 0%      | 100%    | 100%    |
| Total Enrolled | 0       | 0       | 23      | 0       | 31      | 28      |