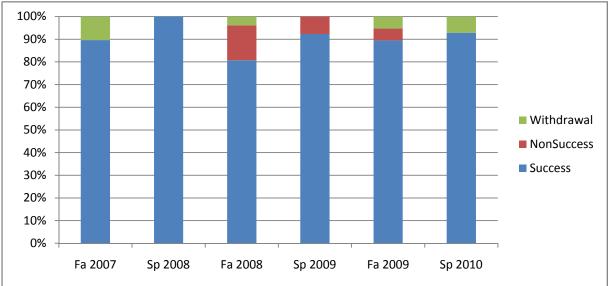

Chabot Success, Non-Success, and Withdrawal Rates By Semester Course: PSCN 28

|                | Fa 2007 | Sp 2008 | Fa 2008 | Sp 2009 | Fa 2009 | Sp 2010 |
|----------------|---------|---------|---------|---------|---------|---------|
| Success        | 90%     | 100%    | 81%     | 92%     | 89%     | 93%     |
| Non-Success    | 0%      | 0%      | 15%     | 8%      | 5%      | 0%      |
| Withdrawal     | 10%     | 0%      | 4%      | 0%      | 5%      | 7%      |
| Total Percent  | 100%    | 100%    | 100%    | 100%    | 100%    | 100%    |
| Total Enrolled | 29      | 16      | 26      | 13      | 19      | 14      |