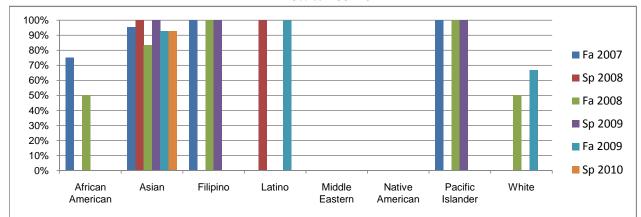

Chabot Success Rates By Ethnicity and Semester Course: PSCN 28

|              |                 | Fa 2007 | Sp 2008        | Fa 2008          | Sp 2009 | Fa 2009          | Sp 2010 |
|--------------|-----------------|---------|----------------|------------------|---------|------------------|---------|
| African An   | nerican         |         |                |                  |         |                  |         |
|              | Success         | 75%     | 0%             | 50%              | 0%      | 0%               | 0%      |
|              | Non-Success     | 0%      | 0%             | 50%              | 100%    | 0%               | 0%      |
|              | Withdrawal      | 25%     | 0%             | 0%               | 0%      | 0%               | 0%      |
|              | Total Percent   | 100%    | 0%             | 100%             | 100%    | 0%               | 0%      |
|              | Total Enrolled  | 4       | 0              | 2                | 1       | 0                | 0       |
| Asian        |                 |         |                |                  |         |                  |         |
|              | Success         | 95%     | 100%           | 83%              | 100%    | 93%              | 93%     |
|              | Non-Success     | 0%      | 0%             | 11%              | 0%      | 7%               | 0%      |
|              | Withdrawal      | 5%      | 0%             | 6%               | 0%      | 0%               | 7%      |
|              | Total Percent   | 100%    | 100%           | 100%             | 100%    | 100%             | 100%    |
|              | Total Enrolled  | 22      | 14             | 18               | 10      | 14               | 14      |
| Filipino     |                 |         |                |                  |         |                  |         |
|              | Success         | 100%    | 0%             | 100%             | 100%    | 0%               | 0%      |
|              | Non-Success     | 0%      | 0%             | 0%               | 0%      | 0%               | 0%      |
|              | Withdrawal      | 0%      | 0%             | 0%               | 0%      | 0%               | 0%      |
|              | Total Percent   | 100%    | 0%             | 100%             | 100%    | 0%               | 0%      |
|              | Total Enrolled  | 1       | 0              | 1                | 1       | 0                | 0       |
| Latino       |                 |         |                |                  |         |                  |         |
|              | Success         | 0%      | 100%           | 0%               | 0%      | 100%             | 0%      |
|              | Non-Success     | 0%      | 0%             | 0%               | 0%      | 0%               | 0%      |
|              | Withdrawal      | 0%      | 0%             | 0%               | 0%      | 0%               | 0%      |
|              | Total Percent   | 0%      | 100%           | 0%               | 0%      | 100%             | 0%      |
|              | Total Enrolled  | 0       | 1              | 0                | 0       | 2                | 0       |
| Middle Eas   | stern           |         |                |                  |         |                  |         |
|              | Success         | 0%      | 0%             | 0%               | 0%      | 0%               | 0%      |
|              | Non-Success     | 0%      | 0%             | 0%               | 0%      | 0%               | 0%      |
|              | Withdrawal      | 100%    | 0%             | 0%               | 0%      | 0%               | 0%      |
|              | Total Percent   | 100%    | 0%             | 0%               | 0%      | 0%               | 0%      |
|              | Total Enrolled  | 1       | 0              | 0                | 0       | 0                | 0       |
| Native Am    |                 | -       | -              | -                | -       | -                | -       |
|              | Success         | 0%      | 0%             | 0%               | 0%      | 0%               | 0%      |
|              | Non-Success     | 0%      | 0%             | 0%               | 0%      | 0%               | 0%      |
|              | Withdrawal      | 0%      | 0%             | 0%               | 0%      | 0%               | 0%      |
|              | Total Percent   | 0%      | 0%             | 0%               | 0%      | 0%               | 0%      |
|              | Total Enrolled  | 0       | 0              | 0                | 0       | 0                | 0       |
| Pacific Isla |                 | · ·     | U U            | Ū                | U U     | •                | U U     |
|              | Success         | 100%    | 0%             | 100%             | 100%    | 0%               | 0%      |
|              | Non-Success     | 0%      | 0%             | 0%               | 0%      | 0%               | 0%      |
|              | Withdrawal      | 0%      | 0%             | 0%               | 0%      | 0%               | 0%      |
|              | Total Percent   | 100%    | 0%             | 100%             | 100%    | 0%               | 0%      |
|              | Total Enrolled  | 100 /8  | 0 /8           | 100 /8           | 100 /8  | 0 /8             | 0 /8    |
| White        | Total Enrolled  | · ·     | Ū              | •                | •       | Ū                | Ū       |
| winte        | Success         | 0%      | 0%             | 50%              | 0%      | 67%              | 0%      |
|              | Non-Success     | 0%      | 0%             | 50%<br>50%       | 0%      | 07%              | 0%      |
|              | Withdrawal      | 0%      | 0%             | 50%<br>0%        | 0%      | 33%              | 0%      |
|              | Total Percent   |         |                |                  |         | 33%<br>100%      |         |
|              | Total Enrolled  | 0%<br>0 | 0%<br><b>0</b> | 100%<br><b>2</b> | 0%<br>0 | 100%<br><b>3</b> | 0%<br>0 |
|              | i otal Enrolled | U       | 0              | 2                | 0       | 3                | U       |