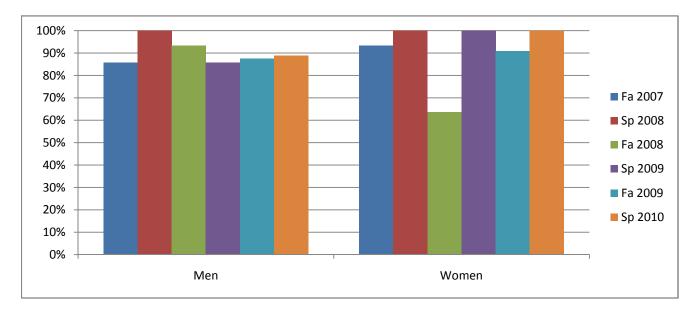

Chabot Success Rates By Gender and Semester Course: PSCN 28

|                | Fa 2007 | Sp 2008 | Fa 2008 | Sp 2009 | Fa 2009 | Sp 2010 |
|----------------|---------|---------|---------|---------|---------|---------|
| Men            |         |         |         |         |         |         |
| Success        | 86%     | 100%    | 93%     | 86%     | 88%     | 89%     |
| Non-Success    | 0%      | 0%      | 7%      | 14%     | 13%     | 0%      |
| Withdrawal     | 14%     | 0%      | 0%      | 0%      | 0%      | 11%     |
| Total Percent  | 100%    | 100%    | 100%    | 100%    | 100%    | 100%    |
| Total Enrolled | 14      | 9       | 15      | 7       | 8       | 9       |
| Women          |         |         |         |         |         |         |
| Success        | 93%     | 100%    | 64%     | 100%    | 91%     | 100%    |
| Non-Success    | 0%      | 0%      | 27%     | 0%      | 0%      | 0%      |
| Withdrawal     | 7%      | 0%      | 9%      | 0%      | 9%      | 0%      |
| Total Percent  | 100%    | 100%    | 100%    | 100%    | 100%    | 100%    |
| Total Enrolled | 15      | 7       | 11      | 6       | 11      | 5       |