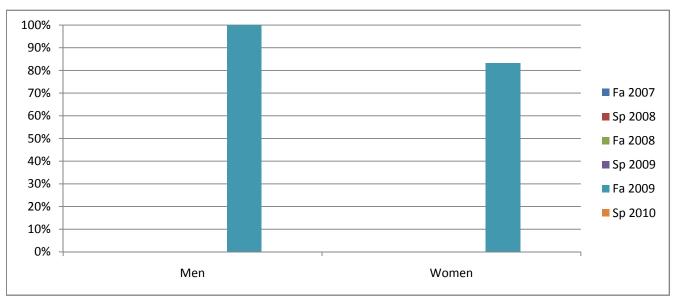

## Chabot Success Rates By Gender and Semester Course: PSCN 29

|                | Fa 2007 | Sp 2008 | Fa 2008 | Sp 2009 | Fa 2009 | Sp 2010 |
|----------------|---------|---------|---------|---------|---------|---------|
| Men            |         |         |         |         |         |         |
| Success        | 0%      | 0%      | 0%      | 0%      | 100%    | 0%      |
| Non-Success    | 0%      | 0%      | 0%      | 0%      | 0%      | 0%      |
| Withdrawal     | 0%      | 0%      | 0%      | 0%      | 0%      | 0%      |
| Total Percent  | 0%      | 0%      | 0%      | 0%      | 100%    | 0%      |
| Total Enrolled | 0       | 0       | 0       | 0       | 1       | 0       |
| Women          |         |         |         |         |         |         |
| Success        | 0%      | 0%      | 0%      | 0%      | 83%     | 0%      |
| Non-Success    | 0%      | 0%      | 0%      | 0%      | 17%     | 0%      |
| Withdrawal     | 0%      | 0%      | 0%      | 0%      | 0%      | 0%      |
| Total Percent  | 0%      | 0%      | 0%      | 0%      | 100%    | 0%      |
| Total Enrolled | 0       | 0       | 0       | 0       | 6       | 0       |