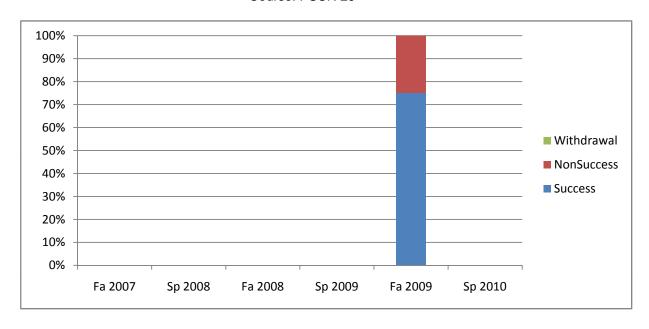

Chabot Success, Non-Success, and Withdrawal Rates By Semester Course: PSCN 29

|                | Fa 2007 | Sp 2008 | Fa 2008 | Sp 2009 | Fa 2009 | Sp 2010 |
|----------------|---------|---------|---------|---------|---------|---------|
| Success        | 0%      | 0%      | 0%      | 0%      | 75%     | 0%      |
| Non-Success    | 0%      | 0%      | 0%      | 0%      | 25%     | 0%      |
| Withdrawal     | 0%      | 0%      | 0%      | 0%      | 0%      | 0%      |
| Total Percent  | 0%      | 0%      | 0%      | 0%      | 100%    | 0%      |
| Total Enrolled | 0       | 0       | 0       | 0       | 8       | 0       |