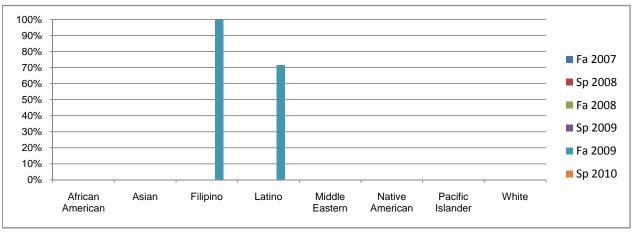

## Chabot Success Rates By Ethnicity and Semester Course: PSCN 29

|               |                | Fa 2007 | Sp 2008         | Fa 2008         | Sp 2009         | Fa 2009         | Sp 2010 |
|---------------|----------------|---------|-----------------|-----------------|-----------------|-----------------|---------|
| African Am    | erican         |         |                 |                 |                 |                 |         |
|               | Success        | 0%      | 0%              | 0%              | 0%              | 0%              | 0%      |
|               | Non-Success    | 0%      | 0%              | 0%              | 0%              | 0%              | 0%      |
|               | Withdrawal     | 0%      | 0%              | 0%              | 0%              | 0%              | 0%      |
|               | Total Percent  | 0%      | 0%              | 0%              | 0%              | 0%              | 0%      |
|               | Total Enrolled | 0       | 0               | 0               | 0               | 0               | 0       |
| Asian         |                |         |                 |                 |                 |                 |         |
|               | Success        | 0%      | 0%              | 0%              | 0%              | 0%              | 0%      |
|               | Non-Success    | 0%      | 0%              | 0%              | 0%              | 0%              | 0%      |
|               | Withdrawal     | 0%      | 0%              | 0%              | 0%              | 0%              | 0%      |
|               | Total Percent  | 0%      | 0%              | 0%              | 0%              | 0%              | 0%      |
|               | Total Enrolled | 0       | 0               | 0               | 0               | 0               | 0       |
| Filipino      |                |         |                 |                 |                 |                 |         |
| •             | Success        | 0%      | 0%              | 0%              | 0%              | 100%            | 0%      |
|               | Non-Success    | 0%      | 0%              | 0%              | 0%              | 0%              | 0%      |
|               | Withdrawal     | 0%      | 0%              | 0%              | 0%              | 0%              | 0%      |
|               | Total Percent  | 0%      | 0%              | 0%              | 0%              | 100%            | 0%      |
|               | Total Enrolled | 0       | 0               | 0               | 0               | 1               | 0       |
| Latino        |                |         |                 |                 |                 |                 | -       |
|               | Success        | 0%      | 0%              | 0%              | 0%              | 71%             | 0%      |
|               | Non-Success    | 0%      | 0%              | 0%              | 0%              | 29%             | 0%      |
|               | Withdrawal     | 0%      | 0%              | 0%              | 0%              | 0%              | 0%      |
|               | Total Percent  | 0%      | 0%              | 0%              | 0%              | 100%            | 0%      |
|               | Total Enrolled | 0       | 0               | 0               | 0               | 7               | 0       |
| Middle East   |                | •       | •               | •               | •               | -               | •       |
|               | Success        | 0%      | 0%              | 0%              | 0%              | 0%              | 0%      |
|               | Non-Success    | 0%      | 0%              | 0%              | 0%              | 0%              | 0%      |
|               | Withdrawal     | 0%      | 0%              | 0%              | 0%              | 0%              | 0%      |
|               | Total Percent  | 0%      | 0%              | 0%              | 0%              | 0%              | 0%      |
|               | Total Enrolled | 0       | 0               | 0               | 0               | 0               | 0       |
| Native Ame    |                | •       | -               | -               | -               | -               | -       |
|               | Success        | 0%      | 0%              | 0%              | 0%              | 0%              | 0%      |
|               | Non-Success    | 0%      | 0%              | 0%              | 0%              | 0%              | 0%      |
|               | Withdrawal     | 0%      | 0%              | 0%              | 0%              | 0%              | 0%      |
|               | Total Percent  | 0%      | 0%              | 0%              | 0%              | 0%              | 0%      |
|               | Total Enrolled | 0       | 0               | 0               | 0               | 0               | 0       |
| Pacific Islar |                | •       | •               | •               | •               | •               | •       |
| i domo iolai  | Success        | 0%      | 0%              | 0%              | 0%              | 0%              | 0%      |
|               | Non-Success    | 0%      | 0%              | 0%              | 0%              | 0%              | 0%      |
|               | Withdrawal     | 0%      | 0%              | 0%              | 0%              | 0%              | 0%      |
|               | Total Percent  | 0%      | 0%              | 0%              | 0%              | 0%              | 0%      |
|               | Total Enrolled | 0       | 0               | 0               | 0               | 0               | 0       |
| White         | Total Emoliod  | ŭ       | Ū               | ŭ               | ŭ               | ŭ               | Ū       |
|               | Success        | 0%      | 0%              | 0%              | 0%              | 0%              | 0%      |
|               | Non-Success    | 0%      | 0%              | 0%              | 0%              | 0%              | 0%      |
|               | Withdrawal     | 0%      | 0%              | 0%              | 0%              | 0%              | 0%      |
|               | Total Percent  | 0%      | 0%              | 0%              | 0%              | 0%              | 0%      |
|               | Total Enrolled | 0       | 0 %<br><b>0</b> | 0 %<br><b>0</b> | 0 %<br><b>0</b> | 0 %<br><b>0</b> | 0 %     |
|               | TOTAL ETHORICA | U       | J               | U               | U               | Ū               | U       |