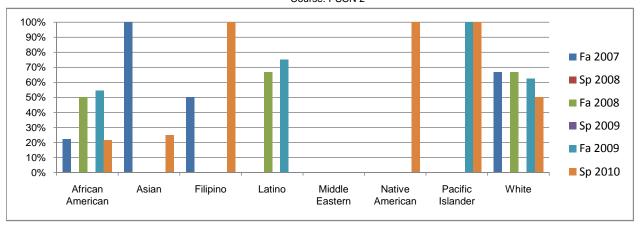

## Chabot Success Rates By Ethnicity and Semester Course: PSCN 2

|             |                              | Fa 2007        | Sp 2008        | Fa 2008          | Sp 2009        | Fa 2009 | Sp 2010 |
|-------------|------------------------------|----------------|----------------|------------------|----------------|---------|---------|
| African A   | merican                      |                |                |                  |                |         |         |
|             | Success                      | 22%            | 0%             | 50%              | 0%             | 55%     | 21%     |
|             | Non-Success                  | 33%            | 0%             | 36%              | 0%             | 36%     | 36%     |
|             | Withdrawal                   | 44%            | 0%             | 14%              | 0%             | 9%      | 43%     |
|             | Total Percent                | 100%           | 0%             | 100%             | 0%             | 100%    | 100%    |
|             | Total Enrolled               | 9              | 0              | 14               | 0              | 11      | 14      |
| Asian       |                              |                |                |                  |                |         |         |
|             | Success                      | 100%           | 0%             | 0%               | 0%             | 0%      | 25%     |
|             | Non-Success                  | 0%             | 0%             | 0%               | 0%             | 0%      | 25%     |
|             | Withdrawal                   | 0%             | 0%             | 100%             | 0%             | 0%      | 50%     |
|             | Total Percent                | 100%           | 0%             | 100%             | 0%             | 0%      | 100%    |
|             | Total Enrolled               | 2              | 0              | 1                | 0              | 0       | 4       |
| Filipino    |                              |                |                |                  |                |         |         |
|             | Success                      | 50%            | 0%             | 0%               | 0%             | 0%      | 100%    |
|             | Non-Success                  | 50%            | 0%             | 100%             | 0%             | 100%    | 0%      |
|             | Withdrawal                   | 0%             | 0%             | 0%               | 0%             | 0%      | 0%      |
|             | Total Percent                | 100%           | 0%             | 100%             | 0%             | 100%    | 100%    |
|             | Total Enrolled               | 2              | 0              | 1                | 0              | 1       | 2       |
| Latino      |                              | _              | •              | •                | •              | •       | _       |
|             | Success                      | 0%             | 0%             | 67%              | 0%             | 75%     | 0%      |
|             | Non-Success                  | 50%            | 0%             | 17%              | 0%             | 0%      | 33%     |
|             | Withdrawal                   | 50%            | 0%             | 17%              | 0%             | 25%     | 67%     |
|             | Total Percent                | 100%           | 0%             | 100%             | 0%             | 100%    | 100%    |
|             | Total Enrolled               | 4              | 0              | 6                | 0              | 8       | 6       |
| Middle Ea   |                              | •              | v              | v                | ·              | Ū       | ·       |
| Middle Le   | Success                      | 0%             | 0%             | 0%               | 0%             | 0%      | 0%      |
|             | Non-Success                  | 0%             | 0%             | 0%               | 0%             | 0%      | 0%      |
|             | Withdrawal                   | 0%             | 0%             | 0%               | 0%             | 0%      | 0%      |
|             | Total Percent                | 0%             | 0%             | 0%               | 0%             | 0%      | 0%      |
|             | Total Enrolled               | 0 /8           | 0              | 0                | 0              | 0       | 0       |
| Native An   |                              | U              | U              | U                | U              | U       | U       |
| Native All  | Success                      | 0%             | 0%             | 0%               | 0%             | 0%      | 100%    |
|             | Non-Success                  | 0%             | 0%             | 100%             | 0%             | 100%    | 0%      |
|             | Withdrawal                   | 0%             | 0%             | 0%               | 0%             | 0%      | 0%      |
|             | Total Percent                |                |                |                  |                | 100%    |         |
|             | Total Percent Total Enrolled | 0%<br><b>0</b> | 0%<br><b>0</b> | 100%<br><b>1</b> | 0%<br><b>0</b> |         | 100%    |
| Donifin Inl |                              | U              | U              | 1                | U              | 1       | 1       |
| Pacific Isl |                              | 00/            | 00/            | 00/              | 00/            | 4000/   | 4000/   |
|             | Success                      | 0%             | 0%             | 0%               | 0%             | 100%    | 100%    |
|             | Non-Success                  | 0%             | 0%             | 0%               | 0%             | 0%      | 0%      |
|             | Withdrawal                   | 0%             | 0%             | 0%               | 0%             | 0%      | 0%      |
|             | Total Percent                | 0%             | 0%             | 0%               | 0%             | 100%    | 100%    |
|             | Total Enrolled               | 0              | 0              | 0                | 0              | 1       | 1       |
| White       |                              |                |                |                  |                |         |         |
|             | Success                      | 67%            | 0%             | 67%              | 0%             | 63%     | 50%     |
|             | Non-Success                  | 0%             | 0%             | 33%              | 0%             | 13%     | 0%      |
|             | Withdrawal                   | 33%            | 0%             | 0%               | 0%             | 25%     | 50%     |
|             | Total Percent                | 100%           | 0%             | 100%             | 0%             | 100%    | 100%    |
|             | Total Enrolled               | 3              | 0              | 3                | 0              | 8       | 6       |
|             |                              |                |                |                  |                |         |         |