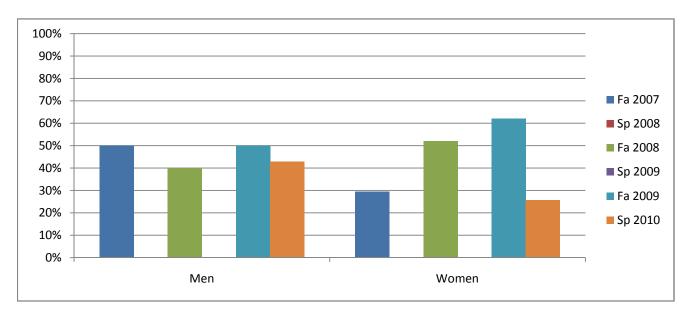

Chabot Success Rates By Gender and Semester Course: PSCN 2

|                | Fa 2007 | Sp 2008 | Fa 2008 | Sp 2009 | Fa 2009 | Sp 2010 |
|----------------|---------|---------|---------|---------|---------|---------|
| Men            |         |         |         |         |         |         |
| Success        | 50%     | 0%      | 40%     | 0%      | 50%     | 43%     |
| Non-Success    | 50%     | 0%      | 60%     | 0%      | 50%     | 29%     |
| Withdrawal     | 0%      | 0%      | 0%      | 0%      | 0%      | 29%     |
| Total Percent  | 100%    | 0%      | 100%    | 0%      | 100%    | 100%    |
| Total Enrolled | 4       | 0       | 5       | 0       | 4       | 7       |
| Women          |         |         |         |         |         |         |
| Success        | 29%     | 0%      | 52%     | 0%      | 62%     | 26%     |
| Non-Success    | 29%     | 0%      | 32%     | 0%      | 21%     | 29%     |
| Withdrawal     | 41%     | 0%      | 16%     | 0%      | 17%     | 45%     |
| Total Percent  | 100%    | 0%      | 100%    | 0%      | 100%    | 100%    |
| Total Enrolled | 17      | 0       | 25      | 0       | 29      | 31      |