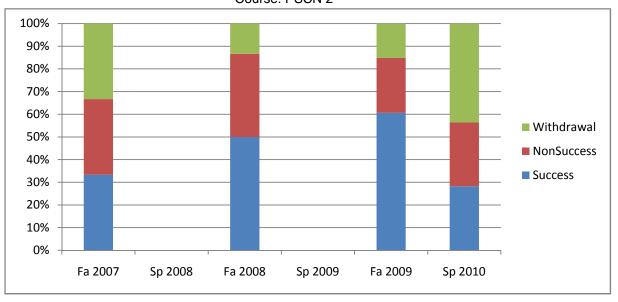

Chabot Success, Non-Success, and Withdrawal Rates By Semester Course: PSCN 2

|                | Fa 2007 | Sp 2008 | Fa 2008 | Sp 2009 | Fa 2009 | Sp 2010 |
|----------------|---------|---------|---------|---------|---------|---------|
| Success        | 33%     | 0%      | 50%     | 0%      | 61%     | 28%     |
| Non-Success    | 33%     | 0%      | 37%     | 0%      | 24%     | 28%     |
| Withdrawal     | 33%     | 0%      | 13%     | 0%      | 15%     | 44%     |
| Total Percent  | 100%    | 0%      | 100%    | 0%      | 100%    | 100%    |
| Total Enrolled | 21      | 0       | 30      | 0       | 33      | 39      |