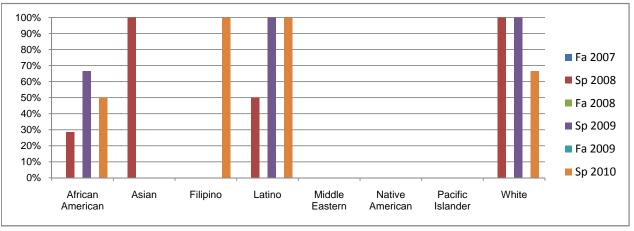

## Chabot Success Rates By Ethnicity and Semester Course: PSCN 80

|              |                | Fa 2007        | Sp 2008 | Fa 2008        | Sp 2009        | Fa 2009        | Sp 2010        |
|--------------|----------------|----------------|---------|----------------|----------------|----------------|----------------|
| African Am   | nerican        |                |         |                |                |                |                |
|              | Success        | 0%             | 29%     | 0%             | 67%            | 0%             | 50%            |
|              | Non-Success    | 0%             | 57%     | 0%             | 0%             | 0%             | 17%            |
|              | Withdrawal     | 0%             | 14%     | 0%             | 33%            | 0%             | 33%            |
|              | Total Percent  | 0%             | 100%    | 0%             | 100%           | 0%             | 100%           |
|              | Total Enrolled | 0              | 7       | 0              | 6              | 0              | 6              |
| Asian        |                |                |         |                |                |                |                |
|              | Success        | 0%             | 100%    | 0%             | 0%             | 0%             | 0%             |
|              | Non-Success    | 0%             | 0%      | 0%             | 0%             | 0%             | 0%             |
|              | Withdrawal     | 0%             | 0%      | 0%             | 0%             | 0%             | 0%             |
|              | Total Percent  | 0%             | 100%    | 0%             | 0%             | 0%             | 0%             |
|              | Total Enrolled | 0              | 1       | 0              | 0              | 0              | 0              |
| Filipino     |                |                |         |                |                |                |                |
| •            | Success        | 0%             | 0%      | 0%             | 0%             | 0%             | 100%           |
|              | Non-Success    | 0%             | 0%      | 0%             | 0%             | 0%             | 0%             |
|              | Withdrawal     | 0%             | 0%      | 0%             | 100%           | 0%             | 0%             |
|              | Total Percent  | 0%             | 0%      | 0%             | 100%           | 0%             | 100%           |
|              | Total Enrolled | 0              | 0       | 0              | 1              | 0              | 1              |
| Latino       |                | Ţ              | •       | •              | •              | •              | •              |
|              | Success        | 0%             | 50%     | 0%             | 100%           | 0%             | 100%           |
|              | Non-Success    | 0%             | 17%     | 0%             | 0%             | 0%             | 0%             |
|              | Withdrawal     | 0%             | 33%     | 0%             | 0%             | 0%             | 0%             |
|              | Total Percent  | 0%             | 100%    | 0%             | 100%           | 0%             | 100%           |
|              | Total Enrolled | 0              | 6       | 0              | 4              | 0              | 100 %          |
| Middle Eas   |                | U              | U       | U              | -              | U              | •              |
| Wildule Las  | Success        | 0%             | 0%      | 0%             | 0%             | 0%             | 0%             |
|              | Non-Success    | 0%             | 0%      | 0%             | 0%             | 0%             | 0%             |
|              | Withdrawal     | 0%             | 0%      | 0%             | 0%             | 0%             | 0%             |
|              | Total Percent  | 0%             | 0%      |                |                |                |                |
|              | Total Enrolled | 0%<br><b>0</b> | 0%      | 0%<br><b>0</b> | 0%<br><b>0</b> | 0%<br><b>0</b> | 0%<br><b>0</b> |
| Native Ame   |                | U              | U       | U              | U              | U              | U              |
| native Ame   |                | 00/            | 00/     | 00/            | 00/            | 00/            | 00/            |
|              | Success        | 0%             | 0%      | 0%             | 0%             | 0%             | 0%             |
|              | Non-Success    | 0%             | 0%      | 0%             | 0%             | 0%             | 0%             |
|              | Withdrawal     | 0%             | 0%      | 0%             | 0%             | 0%             | 0%             |
|              | Total Percent  | 0%             | 0%      | 0%             | 0%             | 0%             | 0%             |
|              | Total Enrolled | 0              | 0       | 0              | 0              | 0              | 0              |
| Pacific Isla |                | 201            | 00/     | 00/            | 00/            | 00/            | 00/            |
|              | Success        | 0%             | 0%      | 0%             | 0%             | 0%             | 0%             |
|              | Non-Success    | 0%             | 100%    | 0%             | 0%             | 0%             | 0%             |
|              | Withdrawal     | 0%             | 0%      | 0%             | 0%             | 0%             | 0%             |
|              | Total Percent  | 0%             | 100%    | 0%             | 0%             | 0%             | 0%             |
|              | Total Enrolled | 0              | 2       | 0              | 0              | 0              | 0              |
| White        |                |                |         |                |                |                |                |
|              | Success        | 0%             | 100%    | 0%             | 100%           | 0%             | 67%            |
|              | Non-Success    | 0%             | 0%      | 0%             | 0%             | 0%             | 0%             |
|              | Withdrawal     | 0%             | 0%      | 0%             | 0%             | 0%             | 33%            |
|              | Total Percent  | 0%             | 100%    | 0%             | 100%           | 0%             | 100%           |
|              | Total Enrolled | 0              | 2       | 0              | 2              | 0              | 3              |