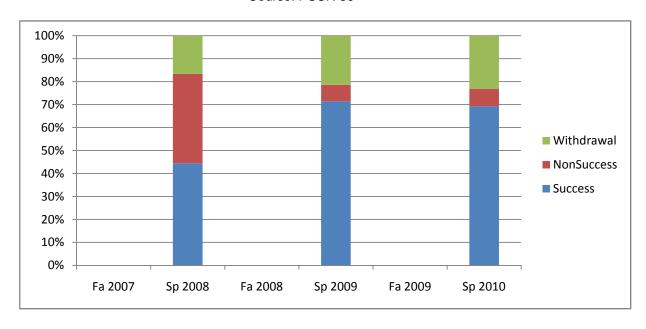

Chabot Success, Non-Success, and Withdrawal Rates By Semester Course: PSCN 80

|                | Fa 2007 | Sp 2008 | Fa 2008 | Sp 2009 | Fa 2009 | Sp 2010 |
|----------------|---------|---------|---------|---------|---------|---------|
| Success        | 0%      | 44%     | 0%      | 71%     | 0%      | 69%     |
| Non-Success    | 0%      | 39%     | 0%      | 7%      | 0%      | 8%      |
| Withdrawal     | 0%      | 17%     | 0%      | 21%     | 0%      | 23%     |
| Total Percent  | 0%      | 100%    | 0%      | 100%    | 0%      | 100%    |
| Total Enrolled | 0       | 18      | 0       | 14      | 0       | 13      |