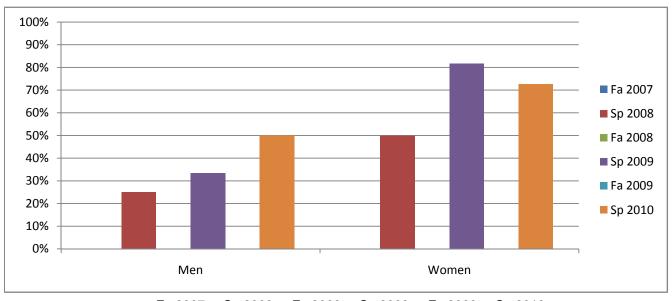

## Chabot Success Rates By Gender and Semester Course: PSCN 80

|                | Fa 2007 | Sp 2008 | Fa 2008 | Sp 2009 | Fa 2009 | Sp 2010 |
|----------------|---------|---------|---------|---------|---------|---------|
| Men            |         |         |         |         |         |         |
| Success        | 0%      | 25%     | 0%      | 33%     | 0%      | 50%     |
| Non-Success    | 0%      | 75%     | 0%      | 33%     | 0%      | 0%      |
| Withdrawal     | 0%      | 0%      | 0%      | 33%     | 0%      | 50%     |
| Total Percent  | 0%      | 100%    | 0%      | 100%    | 0%      | 100%    |
| Total Enrolled | 0       | 4       | 0       | 3       | 0       | 2       |
| Women          |         |         |         |         |         |         |
| Success        | 0%      | 50%     | 0%      | 82%     | 0%      | 73%     |
| Non-Success    | 0%      | 29%     | 0%      | 0%      | 0%      | 9%      |
| Withdrawal     | 0%      | 21%     | 0%      | 18%     | 0%      | 18%     |
| Total Percent  | 0%      | 100%    | 0%      | 100%    | 0%      | 100%    |
| Total Enrolled | 0       | 14      | 0       | 11      | 0       | 11      |