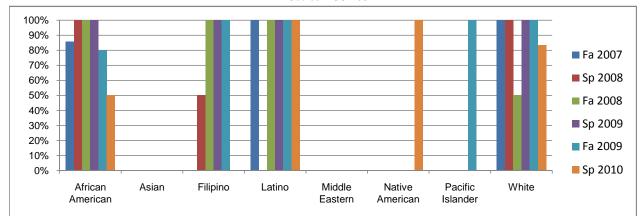

Chabot Success Rates By Ethnicity and Semester Course: PSCN 901

| African American    Success  96%  100%  100%  80%  25%    Non-Success  0%  0%  0%  0%  25%    Total Percent  100%  100%  100%  100%  100%    Total Percent  100%  100%  100%  100%  100%    Success  0%  0%  0%  0%  0%  0%    Non-Success  0%  0%  0%  0%  0%  0%    Total Percent  0%  0%  0%  0%  0%  0%    Total Percent  0%  0%  0%  0%  0%  0%    Withdrawal  0%  50%  100%  100%  100%  0%    Total Percent  0%  0%  0%  0%  0%  0%    Total Percent  0%  0%  0%  0%  0%  0%    Total Percent  0%  0%  0%  0%  0%  0%                                                   |             |                | Fa 2007 | Sp 2008 | Fa 2008 | Sp 2009 | Fa 2009 | Sp 2010 |
|--------------------------------------------------------------------------------------------------------------------------------------------------------------------------------------------------------------------------------------------------------------------------------------------------------------------------------------------------------------------------------------------------------------------------------------------------------------------------------------------------------------------------------------------------------------------------------|-------------|----------------|---------|---------|---------|---------|---------|---------|
| Non-Success  0%  0%  0%  0%  0%  25%    Withdrawal  14%  0%  0%  0%  20%  25%    Total Percent  100%  100%  100%  100%  100%    Asian  Success  0%  0%  0%  0%  0%  0%  0%  0%  0%  0%  0%  0%  0%  0%  0%  0%  0%  0%  0%  0%  0%  0%  0%  0%  0%  0%  0%  0%  0%  0%  0%  0%  0%  0%  0%  0%  0%  0%  0%  0%  0%  0%  0%  0%  0%  0%  0%  0%  0%  0%  0%  0%  0%  0%  0%  0%  0%  0%  0%  0%  0%  0%  0%  0%  0%  0%  0%  0%  0%  0%  0%  0%  0%  0%                                                                                                                         | African A   |                |         |         |         |         |         |         |
| Withdrawal  14%  0%  0%  0%  20%  25%    Total Percent  100%  100%  100%  100%  100%    Asian                                                                                                                                                                                                                                                                                                                                                                                                                                                                                  |             |                |         |         |         |         |         |         |
| Total Enrolled  100%  100%  100%  100%  100%  100%    Asian  Success  0%  0%  0%  0%  0%  0%    Non-Success  0%  0%  0%  0%  0%  0%  0%    Vithdrawal  0%  0%  0%  0%  0%  0%  0%    Total Enrolled  0  0  0  0  0  0    Success  0%  50%  100%  100%  0%  0%    Vithdrawal  0%  50%  0%  0%  0%  0%    Total Enrolled  0  2  1  1  0    Success  0%  0%  0%  0%  0%    Total Enrolled  0  100%  100%  100%  00%    Success  0%  0%  0%  0%  0%  0%    Withdrawal  0%  0%  0%  0%  0%  0%  0%                                                                                  |             |                |         |         |         |         |         |         |
| Total Enrolled754254AsianNon-Success0%0%0%0%0%0%0%Non-Success0%0%0%0%0%0%0%0%0%0%0%0%0%0%0%0%0%0%0%0%0%0%0%0%0%0%0%0%0%0%0%0%0%0%0%0%0%0%0%0%0%0%0%0%0%0%0%0%0%0%0%0%0%0%0%0%0%0%0%0%0%0%0%0%0%0%0%0%0%0%0%0%0%0%0%0%0%0%0%0%0%0%0%0%0%0%0%0%0%0%0%0%0%0%0%0%0%0%0%0%0%0%0%0%0%0%0%0%0%0%0%0%0%0%0%0%0%0%0%0%0%0%0%0%0%0%0%0%0%0%0%0%0%0%0%0%0%0%0%0%0%0%0%0%0%0%0%0%0%0%0%0%0%0%0%0%0%0%0%0%0%0%0%0% <td></td> <td></td> <td></td> <td></td> <td></td> <td></td> <td></td> <td></td>                                                                                          |             |                |         |         |         |         |         |         |
| Asian  Success  0%  0%  0%  0%  0%  0%  0%  0%  0%  0%  0%  0%  0%  0%  0%  0%  0%  0%  0%  0%  0%  0%  0%  0%  0%  0%  0%  0%  0%  0%  0%  0%  0%  0%  0%  0%  0%  0%  0%  0%  0%  0%  0%  0%  0%  0%  0%  0%  0%  0%  0%  0%  0%  0%  0%  0%  0%  0%  0%  0%  0%  0%  0%  0%  0%  0%  0%  0%  0%  0%  0%  0%  0%  0%  0%  0%  0%  0%  0%  0%  0%  0%  0%  0%  0%  0%  0%  0%  0%  0%  0%  0%  0%  0%  0%  0%  0%  0%  0%                                                                                                                                                     |             | Total Percent  | 100%    | 100%    | 100%    | 100%    |         | 100%    |
| Success  0%  0%  0%  0%  0%  0%    Non-Success  0%  0%  0%  0%  0%  0%  0%  0%  0%  0%  0%  0%  0%  0%  0%  0%  0%  0%  0%  0%  0%  0%  0%  0%  0%  0%  0%  0%  0%  0%  0%  0%  0%  0%  0%  0%  0%  0%  0%  0%  0%  0%  0%  0%  0%  0%  0%  0%  0%  0%  0%  0%  0%  0%  0%  0%  0%  0%  0%  0%  0%  0%  0%  0%  0%  0%  0%  0%  0%  0%  0%  0%  0%  0%  0%  0%  0%  0%  0%  0%  0%  0%  0%  0%  0%  0%  0%  0%  0%  0%  0%  0%                                                                                                                                                 |             | Total Enrolled | 7       | 5       | 4       | 2       | 5       | 4       |
| Non-Success  0%  0%  0%  0%  0%  0%  0%  0%  0%  0%  0%  0%  0%  0%  0%  0%  0%  0%  0%  0%  0%  0%  0%  0%  0%  0%  0%  0%  0%  0%  0%  0%  0%  0%  0%  0%  0%  0%  0%  0%  0%  0%  0%  0%  0%  0%  0%  0%  0%  0%  0%  0%  0%  0%  0%  0%  0%  0%  0%  0%  0%  0%  0%  0%  0%  0%  0%  0%  0%  0%  0%  0%  0%  0%  0%  0%  0%  0%  0%  0%  0%  0%  0%  0%  0%  0%  0%  0%  0%  0%  0%  0%  0%  0%  0%  0%  0%  0%  0%  0%                                                                                                                                                    | Asian       |                |         |         |         |         |         |         |
| Withdrawal<br>Total Percent  0%  0%  0%  0%  0%  0%  0%  0%  0%  0%  0%  0%  0%  0%  0%  0%  0%  0%  0%  0%  0%  0%  0%  0%  0%  0%  0%  0%  0%  0%  0%  0%  0%  0%  0%  0%  0%  0%  0%  0%  0%  0%  0%  0%  0%  0%  0%  0%  0%  0%  0%  0%  0%  0%  0%  0%  0%  0%  0%  0%  0%  0%  0%  0%  0%  0%  0%  0%  0%  0%  0%  0%  0%  0%  0%  0%  0%  0%  0%  0%  0%  0%  0%  0%  0%  0%  0%  0%  0%  0%  0%  0%  0%  0%  0%  0%  0%  0%  0%  0                                                                                                                                     |             | Success        | 0%      | 0%      | 0%      | 0%      | 0%      | 0%      |
| Total Percent<br>Total Enrolled  0%  0%  0%  0%  0%  0%    Filipino  Success  0%  50%  100%  100%  0%  0%    Non-Success  0%  0%  0%  0%  0%  0%  0%  0%  0%  0%  0%  0%  0%  0%  0%  0%  0%  0%  0%  0%  0%  0%  0%  0%  0%  0%  0%  0%  0%  0%  0%  0%  0%  0%  0%  0%  0%  0%  0%  0%  0%  0%  0%  0%  0%  0%  0%  0%  0%  0%  0%  0%  0%  0%  0%  0%  0%  0%  0%  0%  0%  0%  0%  0%  0%  0%  0%  0%  0%  0%  0%  0%  0%  0%  0%  0%  0%  0%  0%  0%  0%                                                                                                                   |             | Non-Success    | 0%      | 0%      | 0%      | 0%      | 0%      | 0%      |
| Total Enrolled  0  0  0  0  0    Filipino  Success  0%  50%  100%  00%  0%  0%  0%  0%  0%  0%  0%  0%  0%  0%  0%  0%  0%  0%  0%  0%  0%  0%  0%  0%  0%  0%  0%  0%  0%  0%  0%  0%  0%  0%  0%  0%  0%  0%  0%  0%  0%  0%  0%  0%  0%  0%  0%  0%  0%  0%  0%  0%  0%  0%  0%  0%  0%  0%  0%  0%  0%  0%  0%  0%  0%  0%  0%  0%  0%  0%  0%  0%  0%  0%  0%  0%  0%  0%  0%  0%  0%  0%  0%  0%  0%  0%  0%  0%  0%  0%  0%  0%                                                                                                                                         |             | Withdrawal     | 0%      | 0%      | 0%      | 0%      | 0%      | 0%      |
| Filipino  Success  0%  50%  100%  100%  100%  0%  0%    Non-Success  0%  50%  0%  0%  0%  0%  0%  0%  0%  0%  0%  0%  0%  0%  0%  0%  0%  0%  0%  0%  0%  0%  0%  0%  0%  0%  0%  0%  0%  0%  0%  0%  0%  0%  0%  0%  0%  0%  0%  0%  0%  0%  0%  0%  0%  0%  0%  0%  0%  0%  0%  0%  0%  0%  0%  0%  0%  0%  0%  0%  0%  0%  0%  0%  0%  0%  0%  0%  0%  0%  0%  0%  0%  0%  0%  0%  0%  0%  0%  0%  0%  0%  0%  0%  0%  0%  0%  0%  0%                                                                                                                                       |             | Total Percent  | 0%      | 0%      | 0%      | 0%      | 0%      | 0%      |
| Success  0%  50%  100%  100%  0%  0%    Non-Success  0%  0%  0%  0%  0%  0%  0%  0%  0%  0%  0%  0%  0%  0%  0%  0%  0%  0%  0%  0%  0%  0%  0%  0%  0%  0%  0%  0%  0%  0%  0%  0%  0%  0%  0%  0%  0%  0%  0%  0%  0%  0%  0%  0%  0%  0%  0%  0%  0%  0%  0%  0%  0%  0%  0%  0%  0%  0%  0%  0%  0%  0%  0%  0%  0%  0%  0%  0%  0%  0%  0%  0%  0%  0%  0%  0%  0%  0%  0%  0%  0%  0%  0%  0%  0%  0%  0%  0%  0%  0%  0%  0% <td></td> <td>Total Enrolled</td> <td>0</td> <td>0</td> <td>0</td> <td>0</td> <td>0</td> <td>0</td>                                        |             | Total Enrolled | 0       | 0       | 0       | 0       | 0       | 0       |
| Success  0%  50%  100%  100%  0%  0%    Non-Success  0%  0%  0%  0%  0%  0%  0%  0%  0%  0%  0%  0%  0%  0%  0%  0%  0%  0%  0%  0%  0%  0%  0%  0%  0%  0%  0%  0%  0%  0%  0%  0%  0%  0%  0%  0%  0%  0%  0%  0%  0%  0%  0%  0%  0%  0%  0%  0%  0%  0%  0%  0%  0%  0%  0%  0%  0%  0%  0%  0%  0%  0%  0%  0%  0%  0%  0%  0%  0%  0%  0%  0%  0%  0%  0%  0%  0%  0%  0%  0%  0%  0%  0%  0%  0%  0%  0%  0%  0%  0%  0%  0% <td>Filipino</td> <td></td> <td></td> <td></td> <td></td> <td></td> <td></td> <td></td>                                                    | Filipino    |                |         |         |         |         |         |         |
| Withdrawal  0%  50%  0%  0%  0%  0%  0%  0%  0%  0%  0%  0%  0%  0%  0%  0%  0%  0%  0%  0%  0%  0%  0%  0%  00%  0%  0%  0%  0%  0%  0%  0%  0%  0%  0%  0%  0%  0%  0%  0%  0%  0%  0%  0%  0%  0%  0%  0%  0%  0%  0%  0%  0%  0%  0%  0%  0%  0%  0%  0%  0%  0%  0%  0%  0%  0%  0%  0%  0%  0%  0%  0%  0%  0%  0%  0%  0%  0%  0%  0%  0%  0%  0%  0%  0%  0%  0%  0%  0%  0%  0%  0%  0%  0%  0%  0%  0%  0%  0%  0%                                                                                                                                                   | •           | Success        | 0%      | 50%     | 100%    | 100%    | 100%    | 0%      |
| Total Percent<br>Total Enrolled  0%  100%  100%  100%  0%    Latino  Success  100%  0%  00%  00%  00%  00%  00%  00%  00%  00%  00%  00%  00%  00%  00%  00%  00%  00%  00%  00%  00%  00%  00%  00%  00%  00%  00%  00%  00%  00%  00%  00%  00%  00%  00%  00%  00%  00%  00%  00%  00%  00%  00%  00%  00%  00%  00%  00%  00%  00%  00%  00%  00%  00%  00%  00%  00%  00%  00%  00%  00%  00%  00%  00%  00%  00%  00%  00%  00%  00%  00%  00%  00%  00%  00%  00%  00%  00%  00%  00%  00%  00%  00%  00%  00%  00%  <                                                  |             | Non-Success    | 0%      | 0%      | 0%      | 0%      | 0%      | 0%      |
| Total Enrolled  0  2  1  1  1  0    Latino  Success  100%  0%  100%  100%  100%  0%    Non-Success  0%  0%  0%  0%  0%  0%  0%  0%  0%  0%  0%  0%  0%  0%  0%  0%  0%  0%  0%  0%  0%  0%  0%  0%  0%  0%  0%  0%  0%  0%  0%  0%  0%  0%  0%  0%  0%  0%  0%  0%  0%  0%  0%  0%  0%  0%  0%  0%  0%  0%  0%  0%  0%  0%  0%  0%  0%  0%  0%  0%  0%  0%  0%  0%  0%  0%  0%  0%  0%  0%  0%  0%  0%  0%  0%  0%  0%  0%  0%  0%  0%  0%                                                                                                                                     |             | Withdrawal     | 0%      | 50%     | 0%      | 0%      | 0%      | 0%      |
| Total Enrolled  0  2  1  1  1  0    Latino  Success  100%  0%  100%  100%  100%  0%    Non-Success  0%  0%  0%  0%  0%  0%  0%  0%  0%  0%  0%  0%  0%  0%  0%  0%  0%  0%  0%  0%  0%  0%  0%  0%  0%  0%  0%  0%  0%  0%  0%  0%  0%  0%  0%  0%  0%  0%  0%  0%  0%  0%  0%  0%  0%  0%  0%  0%  0%  0%  0%  0%  0%  0%  0%  0%  0%  0%  0%  0%  0%  0%  0%  0%  0%  0%  0%  0%  0%  0%  0%  0%  0%  0%  0%  0%  0%  0%  0%  0%  0%  0%                                                                                                                                     |             | Total Percent  | 0%      | 100%    | 100%    | 100%    | 100%    | 0%      |
| Latino  Success  100%  0%  100%  100%  100%  100%  100%  100%  0%  0%  0%  0%  0%  0%  0%  0%  0%  0%  0%  0%  0%  0%  0%  0%  0%  0%  0%  0%  0%  0%  0%  0%  0%  0%  0%  0%  0%  0%  0%  0%  0%  0%  0%  0%  0%  0%  0%  0%  0%  0%  0%  0%  0%  0%  0%  0%  0%  0%  0%  0%  0%  0%  0%  0%  0%  0%  0%  0%  0%  0%  0%  0%  0%  0%  0%  0%  0%  0%  0%  0%  0%  0%  0%  0%  0%  0%  0%  0%  0%  0%  0%  0%  0%  0%  0%  0%  0%  0%                                                                                                                                          |             | Total Enrolled | 0       |         |         |         |         | 0       |
| Success  100%  0%  100%  100%  100%  0%    Non-Success  0%  0%  0%  0%  0%  0%  0%    Total Percent  100%  100%  00%  0%  0%  0%  0%    Total Percent  100%  100%  100%  100%  100%  100%  100%  100%  100%  100%  100%  100%  100%  100%  100%  100%  100%  100%  100%  100%  100%  100%  100%  100%  100%  0%  0%  0%  0%  0%  0%  0%  0%  0%  0%  0%  0%  0%  0%  0%  0%  0%  0%  0%  0%  0%  0%  0%  0%  0%  0%  0%  0%  0%  0%  0%  0%  0%  0%  0%  0%  0%  0%  0%  0%  0%  0%  0%  0%  0%                                                                                | Latino      |                | -       | _       | -       | -       | -       | -       |
| Non-Success  0%  0%  0%  0%  0%  0%  0%    Mithdrawal  0%  100%  00%  0%  0%  0%  0%    Total Percent  100%  100%  100%  100%  100%  100%  100%    Total Percent  0  4  1  2  2  3  1    Middle Eastern                                                                                                                                                                                                                                                                                                                                                                        |             | Success        | 100%    | 0%      | 100%    | 100%    | 100%    | 100%    |
| Withdrawal  0%  100%  0%  0%  0%  0%    Total Percent  100%  100%  100%  100%  100%  100%  100%  100%  100%  100%  100%  100%  100%  100%  100%  100%  100%  100%  100%  100%  100%  100%  100%  100%  100%  100%  100%  100%  100%  100%  100%  100%  00%  0%  0%  0%  0%  0%  0%  0%  0%  0%  0%  0%  0%  0%  0%  0%  0%  0%  0%  0%  0%  0%  0%  0%  0%  0%  0%  0%  0%  0%  0%  0%  0%  0%  0%  0%  0%  0%  0%  0%  0%  0%  0%  0%  0%  0%  0%  0%  0%  0%  0%  0%  0%  0%  0%  0% <t< td=""><td></td><td></td><td></td><td></td><td></td><td></td><td></td><td></td></t<> |             |                |         |         |         |         |         |         |
| Total Percent<br>Total Enrolled  100%  100%  100%  100%  100%  100%  100%  100%  100%  100%  100%  100%  100%  100%  100%  100%  100%  100%  100%  100%  100%  100%  100%  100%  100%  100%  100%  100%  100%  100%  100%  100%  100%  100%  100%  100%  100%  00%  0%  0%  0%  0%  0%  0%  0%  0%  0%  0%  0%  0%  0%  0%  0%  0%  0%  0%  0%  0%  0%  0%  0%  0%  0%  0%  0%  0%  0%  0%  0%  0%  0%  0%  0%  0%  0%  0%  0%  0%  0%  0%  0%  0%  0%  0%  0%  0%  0%  0%  0%  0%  0%  0%  0%  0%  0%  0%                                                                     |             |                |         |         |         |         |         |         |
| Total Enrolled  4  1  2  2  3  1    Middle Eastern                                                                                                                                                                                                                                                                                                                                                                                                                                                                                                                             |             |                |         |         |         |         |         |         |
| Middle Eastern  Success  0%  0%  0%  0%  0%  0%  0%  0%  0%  0%  0%  0%  0%  0%  0%  0%  0%  0%  0%  0%  0%  0%  0%  0%  0%  0%  0%  0%  0%  0%  0%  0%  0%  0%  0%  0%  0%  0%  0%  0%  0%  0%  0%  0%  0%  0%  0%  0%  0%  0%  0%  0%  0%  0%  0%  0%  0%  0%  0%  0%  0%  0%  0%  0%  0%  0%  0%  0%  0%  0%  0%  0%  0%  0%  0%  0%  0%  0%  0%  0%  0%  0%  0%  0%  0%  0%  0%  0%  0%  0%  0%  0%  0%  0%  0%  0%  0%  0%  0% <td></td> <td></td> <td></td> <td></td> <td></td> <td></td> <td></td> <td></td>                                                            |             |                |         |         |         |         |         |         |
| Success  0%  0%  0%  0%  0%  0%  0%  0%  0%  0%  0%  0%  0%  0%  0%  0%  0%  0%  0%  0%  0%  0%  0%  0%  0%  0%  0%  0%  0%  0%  0%  0%  0%  0%  0%  0%  0%  0%  0%  0%  0%  0%  0%  0%  0%  0%  0%  0%  0%  0%  0%  0%  0%  0%  0%  0%  0%  0%  0%  0%  0%  0%  0%  0%  0%  0%  0%  0%  0%  0%  0%  0%  0%  0%  0%  0%  0%  0%  0%  0%  0%  0%  0%  0%  0%  0%  0%  0%  0%  0%  0%  0%  0%  0%  0%  0%  0%  0%  0%  0% <t< td=""><td>Middle Fa</td><td></td><td>•</td><td>•</td><td>-</td><td>-</td><td>•</td><td>•</td></t<>                                                 | Middle Fa   |                | •       | •       | -       | -       | •       | •       |
| Non-Success  0%  0%  0%  0%  0%  0%  0%  0%  0%  0%  0%  0%  0%  0%  0%  0%  0%  0%  0%  0%  0%  0%  0%  0%  0%  0%  0%  0%  0%  0%  0%  0%  0%  0%  0%  0%  0%  0%  0%  0%  0%  0%  0%  0%  0%  0%  0%  0%  0%  0%  0%  0%  0%  0%  0%  0%  0%  0%  0%  0%  0%  0%  0%  0%  0%  0%  0%  0%  0%  0%  0%  0%  0%  0%  0%  0%  0%  0%  0%  0%  0%  0%  0%  0%  0%  0%  0%  0%  0%  0%  0%  0%  0%  0%  0%  0%  0%  0%  0%  0%                                                                                                                                                    | Middle Ed   |                | 0%      | 0%      | 0%      | 0%      | 0%      | 0%      |
| Withdrawal  0%  0%  0%  0%  0%  0%  0%  0%  0%  0%  0%  0%  0%  0%  0%  0%  0%  0%  0%  0%  0%  0%  0%  0%  0%  0%  0%  0%  0%  0%  0%  0%  0%  0%  0%  0%  0%  0%  0%  0%  0%  0%  0%  0%  0%  0%  0%  0%  0%  0%  0%  0%  0%  0%  0%  0%  0%  0%  0%  0%  0%  0%  0%  0%  0%  0%  0%  0%  0%  0%  0%  0%  0%  0%  0%  0%  0%  0%  0%  0%  0%  0%  0%  0%  0%  0%  0%  0%  0%  0%  0%  0%  0%  0%  0%  0%  0%  0%  0%  0%                                                                                                                                                     |             |                |         |         |         |         |         |         |
| Total Percent  0%  0%  0%  0%  0%  0%  0%  0%  0%  0%  0%  0%  0%  0%  0%  0%  0%  0%  0%  0%  0%  0%  0%  0%  0  0  0  0  0  0  0  0  0  0  0  0  0  0  0  0  0  0  0  0  0  0  0  0  0  0  0  0  0  0  0  0  0  0  0  0  0  0  0  0  0  0  0  0  0  0  0  0  0  0  0  0  0  0  0  0  0  0  0  0  0  0  0  0  0  0  0  0  0  0  0  0  0  0  0  0  0  0  0  0                                                                                                                                                                                                                  |             |                |         |         |         |         |         |         |
| Total Enrolled  0  0  0  0  0    Native American  Success  0%  0%  0%  0%  0%  0%  0%  0%  0%  0%  0%  0%  0%  0%  0%  0%  0%  0%  0%  0%  0%  0%  0%  0%  0%  0%  0%  0%  0%  0%  0%  0%  0%  0%  0%  0%  0%  0%  0%  0%  0%  0%  0%  0%  0%  0%  0%  0%  0%  0%  0%  0%  0%  0%  0%  0%  0%  0%  0%  0%  0%  0%  0%  0%  0%  0%  0%  0%  0%  0%  0%  0%  0%  0%  0%  0%  0%  0%  0%  0%  0%  0%  0%  0%  0%  0%  0%  0%  0%  0%  0% <td< td=""><td></td><td></td><td></td><td></td><td></td><td></td><td></td><td></td></td<>                                                |             |                |         |         |         |         |         |         |
| Native American  Success  0%  0%  0%  0%  0%  0%  0%  0%  0%  0%  0%  0%  0%  0%  0%  0%  0%  0%  0%  0%  0%  0%  0%  0%  0%  0%  0%  0%  0%  0%  0%  0%  0%  0%  0%  0%  0%  0%  0%  0%  0%  0%  0%  0%  0%  0%  0%  0%  0%  0%  0%  0%  0%  0%  0%  0%  0%  0%  0%  0%  0%  0%  0%  0%  0%  0%  0%  0%  0%  0%  0%  0%  0%  0%  0%  0%  0%  0%  0%  0%  0%  0%  0%  0%  0%  0%  0%  0%  0%  0%  0%  0%  0%  0%  0%  0%  0%  0%  0% <td></td> <td></td> <td></td> <td></td> <td></td> <td></td> <td></td> <td></td>                                                           |             |                |         |         |         |         |         |         |
| Success  0%  0%  0%  0%  0%  0%  0%  0%  0%  0%  0%  0%  0%  0%  0%  0%  0%  0%  0%  0%  0%  0%  0%  0%  0%  0%  0%  0%  0%  0%  0%  0%  0%  0%  0%  0%  0%  0%  0%  0%  0%  0%  0%  0%  0%  0%  0%  0%  0%  0%  0%  0%  0%  0%  0%  0%  0%  0%  0%  0%  0%  0%  0%  0%  0%  0%  0%  0%  0%  0%  0%  0%  0%  0%  0%  0%  0%  0%  0%  0%  0%  0%  0%  0%  0%  0%  0%  0%  0%  0%  0%  0%  0%  0%  0%  0%  0%  0%  0%  0% <t< td=""><td>Notivo An</td><td></td><td>U</td><td>U</td><td>U</td><td>U</td><td>U</td><td>U</td></t<>                                                 | Notivo An   |                | U       | U       | U       | U       | U       | U       |
| Non-Success  0%  0%  0%  0%  0%  0%  0%  0%  0%  0%  0%  0%  0%  0%  0%  0%  0%  0%  0%  0%  0%  0%  0%  0%  0%  0%  0%  0%  0%  0%  0%  0%  0%  0%  0%  0%  0%  0%  0%  0%  0%  0%  0%  0%  0%  0%  0%  0%  0%  0%  0%  0%  0%  0%  0%  0%  0%  0%  0%  0%  0%  0%  0%  0%  0%  0%  0%  0%  0%  0%  0%  0%  0%  0%  0%  0%  0%  0%  0%  0%  0%  0%  0%  0%  0%  0%  0%  0%  0%  0%  0%  0%  0%  0%  0%  0%  0%  0%  0%  0%                                                                                                                                                    | Nalive An   |                | 0%      | 0%      | 0%      | 0%      | 0%      | 100%    |
| Withdrawal  0%  0%  0%  0%  0%  0%  0%  0%  0%  0%  0%  0%  100%  100%  100%  100%  100%  100%  100%  0  1  100%  100%  100%  100%  0  1  1  1  1  1  1  1  1  1  1  1  1  1  1  1  1  1  1  1  1  1  1  1  1  1  1  1  1  1  1  1  1  1  1  1  1  1  1  1  1  1  1  1  1  1  1  1  1  1  1  1  1  1  1  1  1  1  1  1  1  1  1  1  1  1  1  1  1  1  1  1  1  1  1  1  1  1                                                                                                                                                                                                   |             |                |         |         |         |         |         |         |
| Total Percent  0%  0%  0%  0%  0%  0%  100%  100%  100%  1    Pacific Islander  Success  0%  0%  0%  0%  0%  0%  0%  0%  0%  0%  0%  0%  0%  0%  0%  0%  0%  0%  0%  0%  0%  0%  0%  0%  0%  0%  0%  0%  0%  0%  0%  0%  0%  0%  0%  0%  0%  0%  0%  0%  0%  0%  0%  0%  0%  0%  0%  0%  0%  0%  0%  0%  0%  0%  0%  0%  0%  0%  0%  0%  0%  0%  0%  0%  0%  0%  0%  0%  0%  0%  0%  0%  0%  0%  0%  0%  0%  0%  0%  0%  0%  0%  0%  0%  0%  0%                                                                                                                                |             |                |         |         |         |         |         |         |
| Total Enrolled  0  0  0  0  1    Pacific Islander  Success  0%  0%  0%  0%  0%  0%  0%  0%  0%  0%  0%  0%  0%  0%  0%  0%  0%  0%  0%  0%  0%  0%  0%  0%  0%  0%  0%  0%  0%  0%  0%  0%  0%  0%  0%  0%  0%  0%  0%  0%  0%  0%  0%  0%  0%  0%  0%  0%  0%  0%  0%  0%  0%  0%  0%  0%  0%  0%  0%  0%  0%  0%  0%  0%  0%  0%  0%  0%  0%  0%  0%  0%  0%  0%  0%  0%  0%  0%  0%  0%  0%  0%  0%  0%  0%  0%  0%  0%  0%  0%  0% <t< td=""><td></td><td></td><td></td><td></td><td></td><td></td><td></td><td></td></t<>                                                 |             |                |         |         |         |         |         |         |
| Success  0%  0%  0%  0%  100%  0%  0%  0%  0%  0%  0%  0%  0%  0%  0%  0%  0%  0%  0%  0%  0%  0%  0%  0%  0%  0%  0%  0%  0%  0%  0%  0%  0%  0%  0%  0%  0%  0%  0%  0%  0%  0%  0%  0%  0%  0%  0%  0%  0%  0%  0%  0%  0%  0%  0%  0%  0%  0%  0%  0%  0%  0%  0%  0%  0%  0%  0%  0%  0%  0%  0%  0%  0%  0%  0%  0%  0%  0%  0%  0%  0%  0%  0%  0%  0%  0%  0%  0%  0%  0%  0%  0%  0%  0%  0%  0%  0%  0%  0%  0%                                                                                                                                                      |             |                |         |         |         |         |         |         |
| Success  0%  0%  0%  0%  0%  0%  0%  0%  0%  0%  0%  0%  0%  0%  0%  0%  0%  0%  0%  0%  0%  0%  0%  0%  0%  0%  0%  0%  0%  0%  0%  0%  0%  0%  0%  0%  0%  0%  0%  0%  0%  0%  0%  0%  0%  0%  0%  0%  0%  0%  0%  0%  0%  0%  0%  0%  0%  0%  0%  0%  0%  0%  0%  0%  0%  0%  0%  0%  0%  0%  0%  0%  0%  0%  0%  0%  0%  0%  0%  0%  0%  0%  0%  0%  0%  0%  0%  0%  0%  0%  0%  0%  0%  0%  0%  0%  0%  0%  0%  0% <t< td=""><td></td><td></td><td>0</td><td>0</td><td>0</td><td>0</td><td>0</td><td>1</td></t<>                                                          |             |                | 0       | 0       | 0       | 0       | 0       | 1       |
| Non-Success  0%  0%  0%  0%  0%  0%  0%  0%  0%  0%  0%  0%  0%  0%  0%  0%  0%  0%  0%  0%  0%  0%  0%  0%  0%  0%  0%  0%  0%  0%  0%  0%  0%  0%  0%  0%  0%  0%  0%  0%  0%  0%  0%  0%  0%  0%  0%  0%  0%  0%  0%  0%  0%  0%  0%  0%  0%  0%  0%  0%  0%  0%  0%  0%  0%  0%  0%  0%  0%  0%  0%  0%  0%  0%  0%  0%  0%  0%  0%  0%  0%  0%  0%  0%  0%  0%  0%  0%  0%  0%  0%  0%  0%  0%  0%  0%  0%  0%  0%  0%                                                                                                                                                    | Pacific Isi |                | 00/     | 00/     | 00/     | 00/     | 4000/   | 00/     |
| Withdrawal  0%  0%  100%  0%  0%  0%    Total Percent  0%  0%  100%  0%  100%  0%    Total Enrolled  0  0  1  0  1  0    White  Success  100%  100%  50%  100%  0%  83%    Non-Success  0%  0%  0%  0%  0%  0%  0%    Withdrawal  0%  0%  50%  0%  0%  10%  100%    Total Percent  100%  100%  100%  100%  100%  100%                                                                                                                                                                                                                                                          |             |                |         |         |         |         |         |         |
| Total Percent<br>Total Enrolled  0%  0%  100%  0%  100%  0%    White  Success  100%  100%  50%  100%  100%  83%    Non-Success  0%  0%  0%  0%  0%  0%  0%  0%  0%  0%  0%  0%  0%  0%  0%  0%  0%  0%  0%  0%  0%  0%  0%  0%  0%  0%  0%  0%  0%  0%  100%  100%  100%  100%  100%  100%  100%  100%  100%  100%  100%  100%  100%  100%  100%  100%  100%  100%  100%  100%  100%  100%  100%  100%  100%  100%  100%  100%  100%  100%  100%  100%  100%  100%  100%  100%  100%  100%  100%  100%  100%  100%  100%  100%  100%  100%                                     |             |                |         |         |         |         |         |         |
| Total Enrolled  0  0  1  0    White  Success  100%  100%  50%  100%  100%  83%    Non-Success  0%  0%  0%  0%  0%  0%  0%  0%  0%  100%  100%  10%  10%  100%  100%  100%  100%  100%  100%  100%  100%  100%  100%  100%  100%  100%  100%  100%  100%  100%  100%  100%  100%  100%  100%  100%  100%  100%  100%  100%  100%  100%  100%  100%  100%  100%  100%  100%  100%  100%  100%  100%  100%  100%  100%  100%  100%  100%  100%  100%  100%  100%  100%  100%  100%  100%  100%  100%  100%  100%  100%  100%  100%  100%  100%  100%  100%                        |             |                |         |         |         |         |         |         |
| White  Success  100%  100%  50%  100%  100%  83%    Non-Success  0%  0%  0%  0%  0%  0%  0%  0%  0%  0%  100%  100%  100%  100%  100%  100%  100%  100%  100%  100%  100%  100%  100%  100%  100%  100%  100%  100%  100%  100%  100%  100%  100%  100%  100%  100%  100%  100%  100%  100%  100%  100%  100%  100%  100%  100%  100%  100%  100%  100%  100%  100%  100%  100%  100%  100%  100%  100%  100%  100%  100%  100%  100%  100%  100%  100%  100%  100%  100%  100%  100%  100%  100%  100%  100%  100%  100%  100%  100%  100%  100%  100%  100%                  |             |                |         |         |         |         |         |         |
| Success  100%  100%  50%  100%  100%  83%    Non-Success  0%  0%  0%  0%  0%  0%  0%  0%  0%  100%  100%  100%  10%  10%  100%  100%  100%  100%  100%  100%  100%  100%  100%  100%  100%  100%  100%  100%  100%  100%  100%  100%  100%  100%  100%  100%  100%  100%  100%  100%  100%  100%  100%  100%  100%  100%  100%  100%  100%  100%  100%  100%  100%  100%  100%  100%  100%  100%  100%  100%  100%  100%  100%  100%  100%  100%  100%  100%  100%  100%  100%  100%  100%  100%  100%  100%  100%  100%  100%  100%  100%  100%  100%  100%                   |             | Total Enrolled | 0       | 0       | 1       | 0       | 1       | 0       |
| Non-Success  0%  0%  0%  0%  0%  0%    Withdrawal  0%  0%  50%  0%  0%  17%    Total Percent  100%  100%  100%  100%  100%  100%                                                                                                                                                                                                                                                                                                                                                                                                                                               | White       | _              |         |         |         |         |         |         |
| Withdrawal0%0%50%0%0%17%Total Percent100%100%100%100%100%100%                                                                                                                                                                                                                                                                                                                                                                                                                                                                                                                  |             |                |         |         |         |         |         |         |
| Total Percent  100%  100%  100%  100%  100%  100%                                                                                                                                                                                                                                                                                                                                                                                                                                                                                                                              |             |                |         |         |         |         |         |         |
|                                                                                                                                                                                                                                                                                                                                                                                                                                                                                                                                                                                |             |                |         |         |         |         |         |         |
| Total Enrolled  5  3  2  3  4  6                                                                                                                                                                                                                                                                                                                                                                                                                                                                                                                                               |             |                |         |         |         |         |         |         |
|                                                                                                                                                                                                                                                                                                                                                                                                                                                                                                                                                                                |             | Total Enrolled | 5       | 3       | 2       | 3       | 4       | 6       |