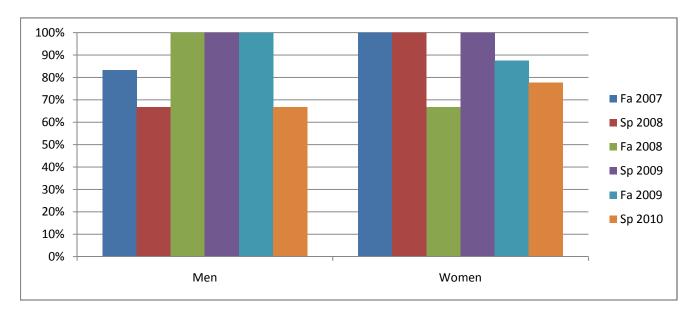

## Chabot Success Rates By Gender and Semester Course: PSCN 901

|                | Fa 2007 | Sp 2008 | Fa 2008 | Sp 2009 | Fa 2009 | Sp 2010 |
|----------------|---------|---------|---------|---------|---------|---------|
| Men            |         | -       |         | -       |         | -       |
| Success        | 83%     | 67%     | 100%    | 100%    | 100%    | 67%     |
| Non-Success    | 0%      | 0%      | 0%      | 0%      | 0%      | 0%      |
| Withdrawal     | 17%     | 33%     | 0%      | 0%      | 0%      | 33%     |
| Total Percent  | 100%    | 100%    | 100%    | 100%    | 100%    | 100%    |
| Total Enrolled | 6       | 3       | 2       | 4       | 6       | 3       |
| Women          |         |         |         |         |         |         |
| Success        | 100%    | 100%    | 67%     | 100%    | 88%     | 78%     |
| Non-Success    | 0%      | 0%      | 0%      | 0%      | 0%      | 11%     |
| Withdrawal     | 0%      | 0%      | 33%     | 0%      | 13%     | 11%     |
| Total Percent  | 100%    | 100%    | 100%    | 100%    | 100%    | 100%    |
| Total Enrolled | 11      | 8       | 9       | 5       | 8       | 9       |