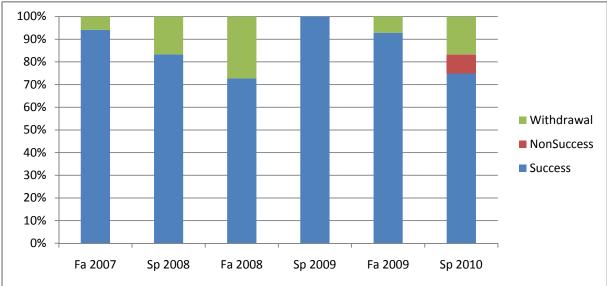

Chabot Success, Non-Success, and Withdrawal Rates By Semester Course: PSCN 901

|                | Fa 2007 | Sp 2008 | Fa 2008 | Sp 2009 | Fa 2009 | Sp 2010 |
|----------------|---------|---------|---------|---------|---------|---------|
| Success        | 94%     | 83%     | 73%     | 100%    | 93%     | 75%     |
| Non-Success    | 0%      | 0%      | 0%      | 0%      | 0%      | 8%      |
| Withdrawal     | 6%      | 17%     | 27%     | 0%      | 7%      | 17%     |
| Total Percent  | 100%    | 100%    | 100%    | 100%    | 100%    | 100%    |
| Total Enrolled | 17      | 12      | 11      | 9       | 14      | 12      |