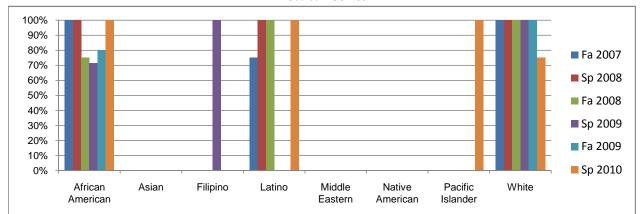

Chabot Success Rates By Ethnicity and Semester Course: PSCN 902

|             |                | Fa 2007 | Sp 2008 | Fa 2008 | Sp 2009 | Fa 2009 | Sp 2010 |
|-------------|----------------|---------|---------|---------|---------|---------|---------|
| African Ar  | nerican        |         |         |         |         |         |         |
|             | Success        | 100%    | 100%    | 75%     | 71%     | 80%     | 100%    |
|             | Non-Success    | 0%      | 0%      | 0%      | 29%     | 0%      | 0%      |
|             | Withdrawal     | 0%      | 0%      | 25%     | 0%      | 20%     | 0%      |
|             | Total Percent  | 100%    | 100%    | 100%    | 100%    | 100%    | 100%    |
|             | Total Enrolled | 4       | 3       | 4       | 7       | 5       | 6       |
| Asian       |                |         |         |         |         |         |         |
|             | Success        | 0%      | 0%      | 0%      | 0%      | 0%      | 0%      |
|             | Non-Success    | 0%      | 0%      | 0%      | 0%      | 0%      | 0%      |
|             | Withdrawal     | 0%      | 0%      | 0%      | 0%      | 0%      | 0%      |
|             | Total Percent  | 0%      | 0%      | 0%      | 0%      | 0%      | 0%      |
|             | Total Enrolled | 0       | 0       | 0       | 0       | 0       | 0       |
| Filipino    |                |         |         |         |         |         |         |
|             | Success        | 0%      | 0%      | 0%      | 100%    | 0%      | 0%      |
|             | Non-Success    | 0%      | 0%      | 0%      | 0%      | 0%      | 0%      |
|             | Withdrawal     | 0%      | 100%    | 0%      | 0%      | 0%      | 0%      |
|             | Total Percent  | 0%      | 100%    | 0%      | 100%    | 0%      | 0%      |
|             | Total Enrolled | 0       | 1       | 0       | 1       | 0       | 0       |
| Latino      |                |         |         |         |         |         |         |
|             | Success        | 75%     | 100%    | 100%    | 0%      | 0%      | 100%    |
|             | Non-Success    | 25%     | 0%      | 0%      | 0%      | 0%      | 0%      |
|             | Withdrawal     | 0%      | 0%      | 0%      | 0%      | 0%      | 0%      |
|             | Total Percent  | 100%    | 100%    | 100%    | 0%      | 0%      | 100%    |
|             | Total Enrolled | 4       | 1       | 1       | 0       | 0       | 4       |
| Middle Ea   | stern          |         |         |         |         |         |         |
|             | Success        | 0%      | 0%      | 0%      | 0%      | 0%      | 0%      |
|             | Non-Success    | 0%      | 0%      | 0%      | 0%      | 0%      | 0%      |
|             | Withdrawal     | 0%      | 0%      | 0%      | 0%      | 0%      | 0%      |
|             | Total Percent  | 0%      | 0%      | 0%      | 0%      | 0%      | 0%      |
|             | Total Enrolled | 0       | 0       | 0       | 0       | 0       | 0       |
| Native Am   | nerican        |         |         |         |         |         |         |
|             | Success        | 0%      | 0%      | 0%      | 0%      | 0%      | 0%      |
|             | Non-Success    | 0%      | 0%      | 0%      | 0%      | 0%      | 0%      |
|             | Withdrawal     | 0%      | 0%      | 0%      | 0%      | 0%      | 0%      |
|             | Total Percent  | 0%      | 0%      | 0%      | 0%      | 0%      | 0%      |
|             | Total Enrolled | 0       | 0       | 0       | 0       | 0       | 0       |
| Pacific Isl | ander          |         |         |         |         |         |         |
|             | Success        | 0%      | 0%      | 0%      | 0%      | 0%      | 100%    |
|             | Non-Success    | 0%      | 0%      | 0%      | 0%      | 0%      | 0%      |
|             | Withdrawal     | 0%      | 0%      | 0%      | 0%      | 0%      | 0%      |
|             | Total Percent  | 0%      | 0%      | 0%      | 0%      | 0%      | 100%    |
|             | Total Enrolled | 0       | 0       | 0       | 0       | 0       | 1       |
| White       |                |         |         |         |         |         |         |
|             | Success        | 100%    | 100%    | 100%    | 100%    | 100%    | 75%     |
|             | Non-Success    | 0%      | 0%      | 0%      | 0%      | 0%      | 25%     |
|             | Withdrawal     | 0%      | 0%      | 0%      | 0%      | 0%      | 0%      |
|             | Total Percent  | 100%    | 100%    | 100%    | 100%    | 100%    | 100%    |
|             | Total Enrolled | 5       | 8       | 6       | 3       | 2       | 4       |
|             |                | 5       | 0       |         |         | -       | Ŧ       |