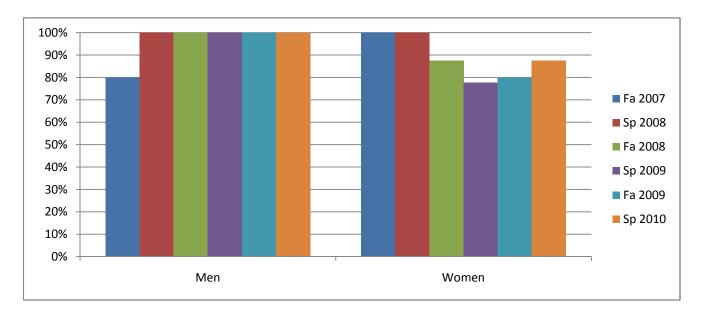

## Chabot Success Rates By Gender and Semester Course: PSCN 902

|                | Fa 2007 | Sp 2008 | Fa 2008 | Sp 2009 | Fa 2009 | Sp 2010 |
|----------------|---------|---------|---------|---------|---------|---------|
| Men            |         |         |         |         |         |         |
| Success        | 80%     | 100%    | 100%    | 100%    | 100%    | 100%    |
| Non-Success    | 20%     | 0%      | 0%      | 0%      | 0%      | 0%      |
| Withdrawal     | 0%      | 0%      | 0%      | 0%      | 0%      | 0%      |
| Total Percent  | 100%    | 100%    | 100%    | 100%    | 100%    | 100%    |
| Total Enrolled | 5       | 3       | 3       | 1       | 3       | 7       |
| Women          |         |         |         |         |         |         |
| Success        | 100%    | 100%    | 88%     | 78%     | 80%     | 88%     |
| Non-Success    | 0%      | 0%      | 0%      | 22%     | 0%      | 13%     |
| Withdrawal     | 0%      | 0%      | 13%     | 0%      | 20%     | 0%      |
| Total Percent  | 100%    | 100%    | 100%    | 100%    | 100%    | 100%    |
| Total Enrolled | 8       | 9       | 8       | 9       | 5       | 8       |