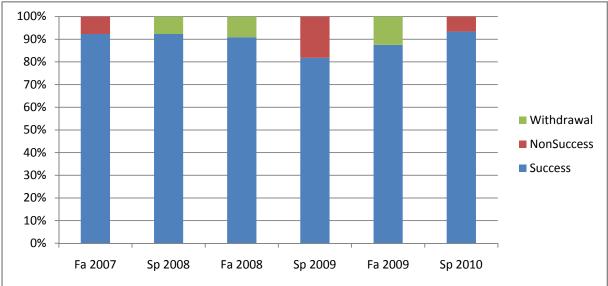

Chabot Success, Non-Success, and Withdrawal Rates By Semester Course: PSCN 902

|                | Fa 2007 | Sp 2008 | Fa 2008 | Sp 2009 | Fa 2009 | Sp 2010 |
|----------------|---------|---------|---------|---------|---------|---------|
| Success        | 92%     | 92%     | 91%     | 82%     | 88%     | 93%     |
| Non-Success    | 8%      | 0%      | 0%      | 18%     | 0%      | 7%      |
| Withdrawal     | 0%      | 8%      | 9%      | 0%      | 13%     | 0%      |
| Total Percent  | 100%    | 100%    | 100%    | 100%    | 100%    | 100%    |
| Total Enrolled | 13      | 13      | 11      | 11      | 8       | 15      |