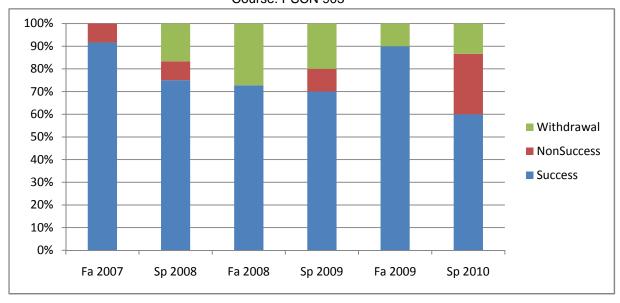

Chabot Success, Non-Success, and Withdrawal Rates By Semester Course: PSCN 903

|                | Fa 2007 | Sp 2008 | ra 2008 | Sp 2009 | Fa 2009 | Sp 2010 |
|----------------|---------|---------|---------|---------|---------|---------|
| Success        | 92%     | 75%     | 73%     | 70%     | 90%     | 60%     |
| Non-Success    | 8%      | 8%      | 0%      | 10%     | 0%      | 27%     |
| Withdrawal     | 0%      | 17%     | 27%     | 20%     | 10%     | 13%     |
| Total Percent  | 100%    | 100%    | 100%    | 100%    | 100%    | 100%    |
| Total Enrolled | 12      | 12      | 11      | 10      | 10      | 15      |