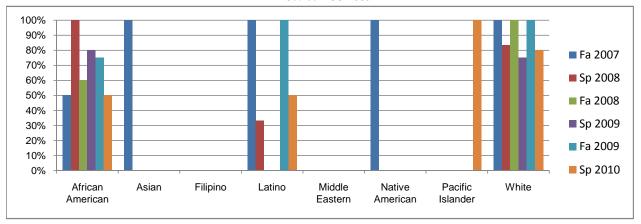

0%      | 0%      |
| Withdrawal     | 0%      | 25%     | 0%      | 0%      | 0%      | 0%      |
| Total Percent  | 100%    | 100%    | 100%    | 100%    | 100%    | 100%    |
| Total Enrolled | 9       | 4       | 4       | 1       | 5       | 4       |
| Women          |         |         |         |         |         |         |
| Success        | 100%    | 75%     | 67%     | 75%     | 80%     | 45%     |
| Non-Success    | 0%      | 13%     | 0%      | 0%      | 0%      | 36%     |
| Withdrawal     | 0%      | 13%     | 33%     | 25%     | 20%     | 18%     |
| Total Percent  | 100%    | 100%    | 100%    | 100%    | 100%    | 100%    |
| Total Enrolled | 3       | 8       | 6       | 8       | 5       | 11      |

## Chabot Success Rates By Ethnicity and Semester Course: PSCN 903



| Martican American   Success   50%   100%   60%   80%   75%   50%   50%   70%   70%   70%   70%   70%   70%   70%   70%   70%   70%   70%   70%   70%   70%   70%   70%   70%   70%   70%   70%   70%   70%   70%   70%   70%   70%   70%   70%   70%   70%   70%   70%   70%   70%   70%   70%   70%   70%   70%   70%   70%   70%   70%   70%   70%   70%   70%   70%   70%   70%   70%   70%   70%   70%   70%   70%   70%   70%   70%   70%   70%   70%   70%   70%   70%   70%   70%   70%   70%   70%   70%   70%   70%   70%   70%   70%   70%   70%   70%   70%   70%   70%   70%   70%   70%   70%   70%   70%   70%   70%   70%   70%   70%   70%   70%   70%   70%   70%   70%   70%   70%   70%   70%   70%   70%   70%   70%   70%   70%   70%   70%   70%   70%   70%   70%   70%   70%   70%   70%   70%   70%