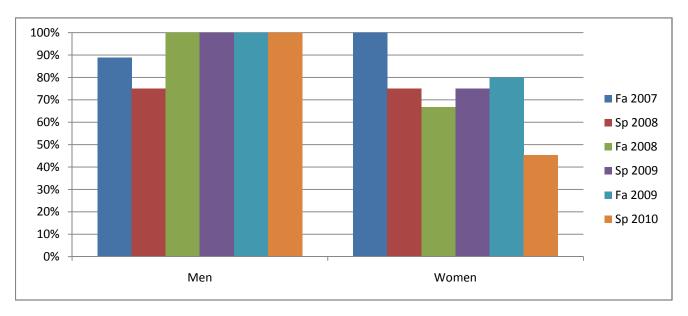

Chabot Success Rates By Gender and Semester Course: PSCN 903

|                | Fa 2007 | Sp 2008 | Fa 2008 | Sp 2009 | Fa 2009 | Sp 2010 |
|----------------|---------|---------|---------|---------|---------|---------|
| Men            |         | -       |         | -       |         |         |
| Success        | 89%     | 75%     | 100%    | 100%    | 100%    | 100%    |
| Non-Success    | 11%     | 0%      | 0%      | 0%      | 0%      | 0%      |
| Withdrawal     | 0%      | 25%     | 0%      | 0%      | 0%      | 0%      |
| Total Percent  | 100%    | 100%    | 100%    | 100%    | 100%    | 100%    |
| Total Enrolled | 9       | 4       | 4       | 1       | 5       | 4       |
| Women          |         |         |         |         |         |         |
| Success        | 100%    | 75%     | 67%     | 75%     | 80%     | 45%     |
| Non-Success    | 0%      | 13%     | 0%      | 0%      | 0%      | 36%     |
| Withdrawal     | 0%      | 13%     | 33%     | 25%     | 20%     | 18%     |
| Total Percent  | 100%    | 100%    | 100%    | 100%    | 100%    | 100%    |
| Total Enrolled | 3       | 8       | 6       | 8       | 5       | 11      |