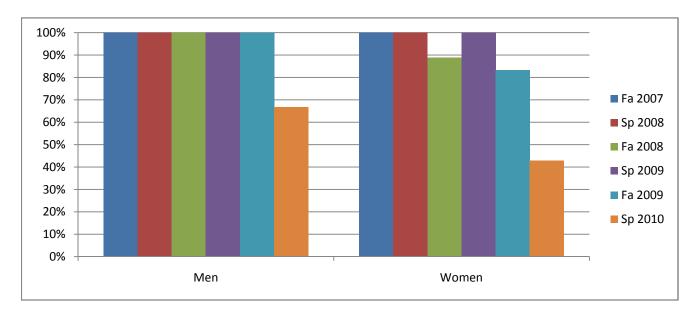

## Chabot Success Rates By Gender and Semester Course: PSCN 904

|                | Fa 2007 | Sp 2008 | Fa 2008 | Sp 2009 | Fa 2009 | Sp 2010 |
|----------------|---------|---------|---------|---------|---------|---------|
| Men            |         | -       |         | -       |         | -       |
| Success        | 100%    | 100%    | 100%    | 100%    | 100%    | 67%     |
| Non-Success    | 0%      | 0%      | 0%      | 0%      | 0%      | 0%      |
| Withdrawal     | 0%      | 0%      | 0%      | 0%      | 0%      | 33%     |
| Total Percent  | 100%    | 100%    | 100%    | 100%    | 100%    | 100%    |
| Total Enrolled | 5       | 4       | 5       | 4       | 2       | 6       |
| Women          |         |         |         |         |         |         |
| Success        | 100%    | 100%    | 89%     | 100%    | 83%     | 43%     |
| Non-Success    | 0%      | 0%      | 0%      | 0%      | 0%      | 14%     |
| Withdrawal     | 0%      | 0%      | 11%     | 0%      | 17%     | 43%     |
| Total Percent  | 100%    | 100%    | 100%    | 100%    | 100%    | 100%    |
| Total Enrolled | 9       | 7       | 9       | 5       | 6       | 7       |