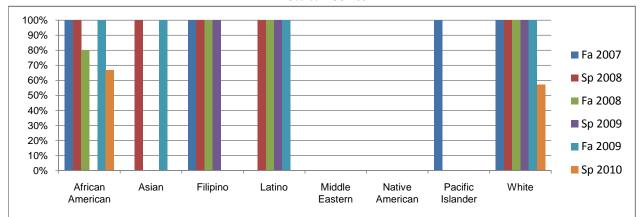

Chabot Success Rates By Ethnicity and Semester Course: PSCN 904

| African American    Success  100%  00%  80%  0%  0%  0%  0%  0%  0%  0%  0%  0%  0%  0%  0%  0%  0%  0%  0%  0%  0%  0%  0%  0%  0%  0%  0%  0%  0%  0%  0%  0%  0%  0%  0%  0%  0%  0%  0%  0%  0%  0%  0%  0%  0%  0%  0%  0%  0%  0%  0%  0%  0%  0%  0%  0%  0%  0%  0%  0%  0%  0%  0%  0%  0%  0%  0%  0%  0%  0%  0%  0%  0%  0%  0%  0%  0%  0%  0%  0%  0%  0%  0%  0%  0%  0%  0%  0%  0%  0%  0%  0%  0%  0%  0%  0%  0%  0                                                                                                                                                                                                                             |             |                 | Fa 2007 | Sp 2008 | Fa 2008 | Sp 2009 | Fa 2009 | Sp 2010 |
|--------------------------------------------------------------------------------------------------------------------------------------------------------------------------------------------------------------------------------------------------------------------------------------------------------------------------------------------------------------------------------------------------------------------------------------------------------------------------------------------------------------------------------------------------------------------------------------------------------------------------------------------------------------------|-------------|-----------------|---------|---------|---------|---------|---------|---------|
| Non-Success  0%  0%  0%  0%  0%  0%  0%  0%  0%  0%  0%  0%  0%  0%  0%  0%  0%  0%  0%  0%  0%  0%  0%  0%  0%  0%  0%  0%  0%  0%  0%  0%  0%  0%  0%  0%  0%  0%  0%  0%  0%  0%  0%  0%  0%  0%  0%  0%  0%  0%  0%  0%  0%  0%  0%  0%  0%  0%  0%  0%  0%  0%  0%  0%  0%  0%  0%  0%  0%  0%  0%  0%  0%  0%  0%  0%  0%  0%  0%  0%  0%  0%  0%  0%  0%  0%  0%  0%  0%  0%  0%  0%  0%  0%  0%  0%  0%  0%  0%  0%                                                                                                                                                                                                                                        | African Ar  |                 |         |         |         |         |         |         |
| Withdraval  0%  0%  20%  0%  0%  33%    Total Percent  100%  100%  00%  100%  100%    Asian                                                                                                                                                                                                                                                                                                                                                                                                                                                                                                                                                                        |             |                 |         |         |         |         |         |         |
| Total Percent100%100%100%0%100%100%AsianSuccess0%0%0%0%0%Success0%0%0%0%0%0%Withdraval0%0%0%0%0%0%Total Percent0%100%0%0%0%0%Total Percent0%100%0%0%0%0%Withdraval0%0%0%0%0%0%Success0%0%0%0%0%0%Vithdraval0%0%0%0%0%0%Total Percent100%100%100%100%100%100%Total Enrolled1111100%100%Success0%0%0%0%0%0%Middle Easter0%0%0%0%0%Success0%0%0%0%0%0%Non-Success0%0%0%0%0%0%Middle Easter0000000Success0%0%0%0%0%0%0%0%Non-Success0%0%0%0%0%0%0%0%0%Middle Easter00000000000000000000000%0%                                                                                                                                                                          |             | Non-Success     |         |         |         |         |         |         |
| Total Enrolled  4  3  5  0  2  3    Asian  Success  0%  100%  0%  0%  0%  0%  0%  0%  0%  0%  0%  0%  0%  0%  0%  0%  0%  0%  0%  0%  0%  0%  0%  0%  0%  0%  0%  0%  0%  0%  0%  0%  0%  0%  0%  0%  0%  0%  0%  0%  0%  0%  0%  0%  0%  0%  0%  0%  0%  0%  0%  0%  0%  0%  0%  0%  0%  0%  0%  0%  0%  0%  0%  0%  0%  0%  0%  0%  0%  0%  0%  0%  0%  0%  0%  0%  0%  0%  0%  0%  0%  0%  0%  0%  0%  0%  0%  0%  0%  0%  0%<                                                                                                                                                                                                                                  |             |                 | 0%      | 0%      |         | 0%      | 0%      |         |
| Asian  Success  0%  00%  0%  0%  0%  0%  0%  0%  0%  0%  0%  0%  0%  0%  0%  0%  0%  0%  0%  0%  0%  0%  0%  0%  0%  0%  0%  0%  0%  0%  0%  0%  0%  0%  0%  0%  0%  0%  0%  0%  0%  0%  0%  0%  0%  0%  0%  0%  0%  0%  0%  0%  0%  0%  0%  0%  0%  0%  0%  0%  0%  0%  0%  0%  0%  0%  0%  0%  0%  0%  0%  0%  0%  0%  0%  0%  0%  0%  0%  0%  0%  0%  0%  0%  0%  0%  0%  0%  0%  0%  0%  0%  0%  0%  0%  0%  0%  0%  0%                                                                                                                                                                                                                                        |             | Total Percent   | 100%    | 100%    | 100%    | 0%      | 100%    | 100%    |
| Success  0%  100%  0%  0%  0%  0%  0%  0%  0%  0%  0%  0%  0%  0%  0%  0%  0%  0%  0%  0%  0%  0%  0%  0%  0%  0%  0%  0%  0%  0%  0%  0%  0%  0%  0%  0%  0%  0%  0%  0%  0%  0%  0%  0%  0%  0%  0%  0%  0%  0%  0%  0%  0%  0%  0%  0%  0%  0%  0%  0%  0%  0%  0%  0%  0%  0%  0%  0%  0%  0%  0%  0%  0%  0%  0%  0%  0%  0%  0%  0%  0%  0%  0%  0%  0%  0%  0%  0%  0%  0%  0%  0%  0%  0%  0%  0%  0%  0%  0%  0%                                                                                                                                                                                                                                          |             | Total Enrolled  | 4       | 3       | 5       | 0       | 2       | 3       |
| Non-Success  0%  0%  0%  0%  0%  0%  0%  0%    Total Percent  0%  100%  0%  100%  0%  100%  0%    Total Percent  0%  100%  100%  0%  0%  0%  0%  0%  0%  0%  0%  0%  0%  0%  0%  0%  0%  0%  0%  0%  0%  0%  0%  0%  0%  0%  0%  0%  0%  0%  0%  0%  0%  0%  0%  0%  0%  0%  0%  0%  0%  0%  0%  0%  0%  0%  0%  0%  0%  0%  0%  0%  0%  0%  0%  0%  0%  0%  0%  0%  0%  0%  0%  0%  0%  0%  0%  0%  0%  0%  0%  0%  0%  0%  0%  0%  0%  0%  0%  0% </td <td>Asian</td> <td></td> <td></td> <td></td> <td></td> <td></td> <td></td> <td></td>                                                                                                                      | Asian       |                 |         |         |         |         |         |         |
| Withdrawal<br>Total Percent  0%  0%  0%  0%  0%  0%    Filipino  0  100%  0%  0%  0%  0%    Success  0%  0%  0%  0%  0%  0%  0%    Non-Success  0%  0%  0%  0%  0%  0%  0%    Total Percent  0%  0%  0%  0%  0%  0%  0%    Total Percent  100%  100%  100%  100%  100%  0%    Total Percent  0%  0%  0%  0%  0%  0%    Non-Success  0%  0%  0%  0%  0%  0%  0%    Total Percent  0%  0%  0%  0%  0%  0%  0%  0%  0%  0%  0%  0%  0%  0%  0%  0%  0%  0%  0%  0%  0%  0%  0%  0%  0%  0%  0%  0% <td></td> <td>Success</td> <td>0%</td> <td>100%</td> <td>0%</td> <td>0%</td> <td>100%</td> <td>0%</td>                                                             |             | Success         | 0%      | 100%    | 0%      | 0%      | 100%    | 0%      |
| Total Percent<br>Total Enrolled  0%  100%  0%  0%  100%  0%    Filipino  Success  100%  100%  100%  0%  0%  0%  0%  0%  0%  0%  0%  0%  0%  0%  0%  0%  0%  0%  0%  0%  0%  0%  0%  0%  0%  0%  0%  0%  0%  0%  0%  0%  0%  0%  0%  0%  0%  0%  0%  0%  0%  0%  0%  0%  0%  0%  0%  0%  0%  0%  0%  0%  0%  0%  0%  0%  0%  0%  0%  0%  0%  0%  0%  0%  0%  0%  0%  0%  0%  0%  0%  0%  0%  0%  0%  0%  0%  0%  0%  0%  0%  0%  0%  0%  0%  0%  0%  0%  0%  <                                                                                                                                                                                                      |             | Non-Success     | 0%      | 0%      | 0%      | 0%      | 0%      | 0%      |
| Total Enrolled01001FilipinoSuccess0%00%00%0%0%0%Non-Success0%0%0%0%0%0%Non-Success0%0%0%100%100%100%Total Percent100%100%100%100%100%100%Total Enrolled111111LatinoSuccess0%0%0%0%0%0%Non-Success0%0%0%0%0%0%0%Total Percent0%100%100%100%100%0%0%Total Enrolled0%100%100%100%0%0%0%0%Total Enrolled0%0%0%0%0%0%0%0%0%0%Middle Easter0%0%0%0%0%0%0%0%0%0%0%0%0%0%0%0%0%0%0%0%0%0%0%0%0%0%0%0%0%0%0%0%0%0%0%0%0%0%0%0%0%0%0%0%0%0%0%0%0%0%0%0%0%0%0%0%0%0%0%0%0%0%0%0%0%0%0%0%0%0%0%0%0%0%                                                                                                                                                                          |             | Withdrawal      | 0%      | 0%      | 0%      | 0%      | 0%      | 0%      |
| Filipino  Success  100%  100%  100%  100%  0%  0%    Non-Success  0%  0%  0%  0%  0%  0%  0%  0%  0%  0%  0%  0%  0%  0%  0%  0%  0%  0%  0%  0%  0%  0%  0%  0%  0%  0%  0%  0%  0%  0%  0%  0%  0%  0%  0%  0%  0%  0%  0%  0%  0%  0%  0%  0%  0%  0%  0%  0%  0%  0%  0%  0%  0%  0%  0%  0%  0%  0%  0%  0%  0%  0%  0%  0%  0%  0%  0%  0%  0%  0%  0%  0%  0%  0%  0%  0%  0%  0%  0%  0%  0%  0%  0%  0%  0%  0%  0%  0%  0%  0%                                                                                                                                                                                                                           |             | Total Percent   | 0%      | 100%    | 0%      | 0%      | 100%    | 0%      |
| Success  100%  100%  100%  0%  0%  0%  0%  0%  0%  0%  0%  0%  0%  0%  0%  0%  0%  0%  0%  0%  0%  0%  0%  0%  0%  0%  0%  0%  0%  0%  0%  0%  0%  0%  0%  0%  0%  0%  0%  0%  0%  0%  0%  0%  0%  0%  0%  0%  0%  0%  0%  0%  0%  0%  0%  0%  0%  0%  0%  0%  0%  0%  0%  0%  0%  0%  0%  0%  0%  0%  0%  0%  0%  0%  0%  0%  0%  0%  0%  0%  0%  0%  0%  0%  0%  0%  0%  0%  0%  0%  0%  0%  0%  0%  0%  0%  0%  0%  0%  0%                                                                                                                                                                                                                                      |             | Total Enrolled  | 0       | 1       | 0       | 0       | 1       | 0       |
| Non-Success  0%  0%  0%  0%  0%  0%  0%  0%  0%  0%  0%  0%  0%  0%  0%  0%  0%  0%  0%  0%  0%  0%  0%  0%  00%  00%  00%  00%  00%  00%  00%  00%  00%  00%  00%  00%  00%  00%  00%  00%  00%  00%  0%  0%  0%  0%  0%  0%  0%  0%  0%  0%  0%  0%  0%  0%  0%  0%  0%  0%  0%  0%  0%  0%  0%  0%  0%  0%  0%  0%  0%  0%  0%  0%  0%  0%  0%  0%  0%  0%  0%  0%  0%  0%  0%  0%  0%  0%  0%  0%  0%  0%  0%  0%  0%  0%  0%  0%  0%                                                                                                                                                                                                                          | Filipino    |                 |         |         |         |         |         |         |
| Withdrawal  0%  0%  0%  0%  100%  100%  100%  100%  100%  100%  100%  100%  100%  100%  100%  100%  100%  100%  100%  100%  100%  100%  100%  100%  100%  00%  0%  0%  0%  0%  0%  0%  0%  0%  0%  0%  0%  0%  0%  0%  0%  0%  0%  0%  0%  0%  0%  0%  0%  0%  0%  0%  0%  0%  0%  0%  0%  0%  0%  0%  0%  0%  0%  0%  0%  0%  0%  0%  0%  0%  0%  0%  0%  0%  0%  0%  0%  0%  0%  0%  0%  0%  0%  0%  0%  0%  0%  0%  0%  0%  0%  0%  0%  0%  0%  0%  0%  0%                                                                                                                                                                                                      | -           | Success         | 100%    | 100%    | 100%    | 100%    | 0%      | 0%      |
| Total Percent<br>Total Enrolled  100%  100%  100%  100%  100%  100%    Latino  Success  0%  100%  00%  00%  00%  00%  00%  00%  00%  00%  00%  00%  00%  00%  00%  00%  00%  00%  00%  00%  00%  00%  00%  00%  00%  00%  00%  00%  00%  00%  00%  00%  00%  00%  00%  00%  00%  00%  00%  00%  00%  00%  00%  00%  00%  00%  00%  00%  00%  00%  00%  00%  00%  00%  00%  00%  00%  00%  00%  00%  00%  00%  00%  00%  00%  00%  00%  00%  00%  00%  00%  00%  00%  00%  00%  00%  00%  00%  00%  00%  00%  00%  00%  00%  00%                                                                                                                                    |             | Non-Success     | 0%      | 0%      | 0%      | 0%      | 0%      | 100%    |
| Total Percent<br>Total Enrolled  100%  100%  100%  100%  100%  100%    Latino  Success  0%  100%  00%  0%  0%  0%  0%  0%  0%  0%  0%  0%  0%  0%  0%  0%  0%  0%  0%  0%  0%  0%  0%  0%  0%  0%  0%  0%  0%  0%  0%  0%  0%  0%  0%  0%  0%  0%  0%  0%  0%  0%  0%  0%  0%  0%  0%  0%  0%  0%  0%  0%  0%  0%  0%  0%  0%  0%  0%  0%  0%  0%  0%  0%  0%  0%  0%  0%  0%  0%  0%  0%  0%  0%  0%  0%  0%  0%  0%  0%  0%  0%  0%  0%  0%  0%  0%  0%  0%                                                                                                                                                                                                      |             | Withdrawal      | 0%      | 0%      | 0%      | 0%      | 100%    | 0%      |
| Total Enrolled11111LatinoSuccess0%100%100%100%0%Non-Success0%0%0%0%0%Withdrawal0%0%0%0%0%Total Percent0%0%0%0%0%Total Enrolled023310Middle Eastern0%0%0%0%0%0%Non-Success0%0%0%0%0%0%Total Percent0%0%0%0%0%0%Total Percent0%0%0%0%0%0%Non-Success0%0%0%0%0%0%Total Percent0%0%0%0%0%0%Total Percent0%0%0%0%0%0%Non-Success0%0%0%0%0%0%Non-Success0%0%0%0%0%0%Non-Success0%0%0%0%0%0%Non-Success0%0%0%0%0%0%Non-Success0%0%0%0%0%0%Non-Success0%0%0%0%0%0%Non-Success0%0%0%0%0%0%Non-Success0%0%0%0%0%0%Non-Success0%0%0%0% </td <td></td> <td>Total Percent</td> <td>100%</td> <td>100%</td> <td>100%</td> <td>100%</td> <td></td> <td>100%</td>                  |             | Total Percent   | 100%    | 100%    | 100%    | 100%    |         | 100%    |
| Success  0%  100%  100%  100%  0%  0%    Non-Success  0%  0%  0%  0%  0%  0%  0%  0%  0%  0%  0%  0%  0%  0%  0%  0%  0%  0%  0%  0%  0%  0%  0%  0%  0%  0%  0%  0%  0%  0%  0%  0%  0%  0%  0%  0%  0%  0%  0%  0%  0%  0%  0%  0%  0%  0%  0%  0%  0%  0%  0%  0%  0%  0%  0%  0%  0%  0%  0%  0%  0%  0%  0%  0%  0%  0%  0%  0%  0%  0%  0%  0%  0%  0%  0%  0%  0%  0%  0%  0%  0%  0%  0%  0%  0%  0%  0%  0%  0%  0%  0%  0% </td <td></td> <td></td> <td></td> <td></td> <td></td> <td></td> <td></td> <td></td>                                                                                                                                          |             |                 |         |         |         |         |         |         |
| Non-Success0%0%0%0%0%0%Withdrawal0%0%0%0%0%0%Total Percent0%100%100%100%0%Total Enrolled023310Middle Eastern0%0%0%0%0%0%Non-Success0%0%0%0%0%0%Non-Success0%0%0%0%0%0%Total Percent0%0%0%0%0%0%Total Percent0%0%0%0%0%0%Native American0%0%0%0%0%0%Success0%0%0%0%0%0%0%Total Percent0%0%0%0%0%0%0%Total Percent0%0%0%0%0%0%0%Total Percent0%0%0%0%0%0%0%Total Percent0%0%0%0%0%0%0%Success0%0%0%0%0%0%0%0%Total Percent100%0%0%0%0%0%0%0%0%0%Success0%0%0%0%0%0%0%0%0%0%0%0%0%0%0%0%0%0%0%0%0%0%0%0%0% <td>Latino</td> <td></td> <td></td> <td></td> <td></td> <td></td> <td></td> <td></td>                                                                      | Latino      |                 |         |         |         |         |         |         |
| Non-Success0%0%0%0%0%0%Withdrawal0%0%0%0%0%0%Total Percent0%100%100%100%0%Total Enrolled023310Middle Eastern0%0%0%0%0%0%Non-Success0%0%0%0%0%0%Non-Success0%0%0%0%0%0%Total Percent0%0%0%0%0%0%Total Percent0%0%0%0%0%0%Native American0%0%0%0%0%0%Success0%0%0%0%0%0%0%Total Percent0%0%0%0%0%0%0%Total Percent0%0%0%0%0%0%0%Total Percent0%0%0%0%0%0%0%Total Percent0%0%0%0%0%0%0%Success0%0%0%0%0%0%0%0%Total Percent100%0%0%0%0%0%0%0%0%0%Success0%0%0%0%0%0%0%0%0%0%0%0%0%0%0%0%0%0%0%0%0%0%0%0%0% <td></td> <td>Success</td> <td>0%</td> <td>100%</td> <td>100%</td> <td>100%</td> <td>100%</td> <td>0%</td>                                                 |             | Success         | 0%      | 100%    | 100%    | 100%    | 100%    | 0%      |
| Withdrawal  0%  0%  0%  0%  0%  0%  0%    Total Percent  0%  100%  100%  100%  100%  00    Middle Eastern  Success  0%  0%  0%  0%  0%  0%  0%  0%  0%  0%  0%  0%  0%  0%  0%  0%  0%  0%  0%  0%  0%  0%  0%  0%  0%  0%  0%  0%  0%  0%  0%  0%  0%  0%  0%  0%  0%  0%  0%  0%  0%  0%  0%  0%  0%  0%  0%  0%  0%  0%  0%  0%  0%  0%  0%  0%  0%  0%  0%  0%  0%  0%  0%  0%  0%  0%  0%  0%  0%  0%  0%  0%  0%  0%  0%  0%  0%  0%  0%  0%  0                                                                                                                                                                                                              |             |                 |         |         |         |         |         |         |
| Total Percent<br>Total Enrolled  0%  100%  100%  100%  00%    Middle Eastern                                                                                                                                                                                                                                                                                                                                                                                                                                                                                                                                                                                       |             |                 |         |         |         |         |         |         |
| Total Enrolled023310Middle EasternSuccess0%0%0%0%0%0%Non-Success0%0%0%0%0%0%Total Percent0%0%0%0%0%0%Total Enrolled000000Native American0%0%0%0%0%0%0%Success0%0%0%0%0%0%0%0%Total Percent0%0%0%0%0%0%0%0%0%0%Total Percent0%0%0%0%0%0%0%0%0%0%0%0%0%0%0%0%0%0%0%0%0%0%0%0%0%0%0%0%0%0%0%0%0%0%0%0%0%0%0%0%0%0%0%0%0%0%0%0%0%0%0%0%0%0%0%0%0%0%0%0%0%0%0%0%0%0%0%0%0%0%0%0%0%0%0%0%0%0%0%0%0%0%0%0%0%0%0%0%0%0%0%0%0%0%0%0%0%0%0%0%0%0%0%0%<                                                                                                                                                                                                                       |             |                 |         |         |         |         |         |         |
| Middle Eastern  Success  0%  0%  0%  0%  0%  0%  0%  0%  0%  0%  0%  0%  0%  0%  0%  0%  0%  0%  0%  0%  0%  0%  0%  0%  0%  0%  0%  0%  0%  0%  0%  0%  0%  0%  0%  0%  0%  0%  0%  0%  0%  0%  0%  0%  0%  0%  0%  0%  0%  0%  0%  0%  0%  0%  0%  0%  0%  0%  0%  0%  0%  0%  0%  0%  0%  0%  0%  0%  0%  0%  0%  0%  0%  0%  0%  0%  0%  0%  0%  0%  0%  0%  0%  0%  0%  0%  0%  0%  0%  0%  0%  0%  0%  0%  0%  0%  0%  0%  0% <td></td> <td></td> <td></td> <td></td> <td></td> <td></td> <td></td> <td></td>                                                                                                                                                |             |                 |         |         |         |         |         |         |
| Success  0%  0%  0%  0%  0%  0%  0%  0%  0%  0%  0%  0%  0%  0%  0%  0%  0%  0%  0%  0%  0%  0%  0%  0%  0%  0%  0%  0%  0%  0%  0%  0%  0%  0%  0%  0%  0%  0%  0%  0%  0%  0%  0%  0%  0%  0%  0%  0%  0%  0%  0%  0%  0%  0%  0%  0%  0%  0%  0%  0%  0%  0%  0%  0%  0%  0%  0%  0%  0%  0%  0%  0%  0%  0%  0%  0%  0%  0%  0%  0%  0%  0%  0%  0%  0%  0%  0%  0%  0%  0%  0%  0%  0%  0%  0%  0%  0%  0%  0%  0% <t< td=""><td>Middle Ea</td><td></td><td>•</td><td>-</td><td>•</td><td>•</td><td></td><td>•</td></t<>                                                                                                                                      | Middle Ea   |                 | •       | -       | •       | •       |         | •       |
| Non-Success  0%  0%  0%  0%  0%  0%  0%  0%  0%  0%  0%  0%  0%  0%  0%  0%  0%  0%  0%  0%  0%  0%  0%  0%  0%  0%  0%  0%  0%  0%  0%  0%  0%  0%  0%  0%  0%  0%  0%  0%  0%  0%  0%  0%  0%  0%  0%  0%  0%  0%  0%  0%  0%  0%  0%  0%  0%  0%  0%  0%  0%  0%  0%  0%  0%  0%  0%  0%  0%  0%  0%  0%  0%  0%  0%  0%  0%  0%  0%  0%  0%  0%  0%  0%  0%  0%  0%  0%  0%  0%  0%  0%  0%  0%  0%  0%  0%  0%  0%  0%                                                                                                                                                                                                                                        |             |                 | 0%      | 0%      | 0%      | 0%      | 0%      | 0%      |
| Withdrawal  0%  0%  0%  0%  0%  0%  0%  0%  0%  0%  0%  0%  0%  0%  0%  0%  0%  0%  0%  0%  0%  0%  0%  0%  0%  0%  0%  0%  0%  0%  0%  0%  0%  0%  0%  0%  0%  0%  0%  0%  0%  0%  0%  0%  0%  0%  0%  0%  0%  0%  0%  0%  0%  0%  0%  0%  0%  0%  0%  0%  0%  0%  0%  0%  0%  0%  0%  0%  0%  0%  0%  0%  0%  0%  0%  0%  0%  0%  0%  0%  0%  0%  0%  0%  0%  0%  0%  0%  0%  0%  0%  0%  0%  0%  0%  0%  0%  0%  0%  0%                                                                                                                                                                                                                                         |             |                 |         |         |         |         |         |         |
| Total Percent  0%  0%  0%  0%  0%  0%  0%  0%  0%  0%  0%  0%  0%  0%  0%  0%  0%  0%  0%  0%  0%  0%  0%  0%  0%  0%  0%  0%  0%  0%  0%  0%  0%  0%  0%  0%  0%  0%  0%  0%  0%  0%  0%  0%  0%  0%  0%  0%  0%  0%  0%  0%  0%  0%  0%  0%  0%  0%  0%  0%  0%  0%  0%  0%  0%  0%  0%  0%  0%  0%  0%  0%  0%  0%  0%  0%  0%  0%  0%  0%  0%  0%  0%  0%  0%  0%  0%  0%  0%  0%  0%  0%  0%  0%  0%  0%  0%  0%  0%  0%                                                                                                                                                                                                                                      |             |                 |         |         |         |         |         |         |
| Total Enrolled  0  0  0  0  0    Native American  Success  0%  0%  0%  0%  0%  0%  0%  0%  0%  0%  0%  0%  0%  0%  0%  0%  0%  0%  0%  0%  0%  0%  0%  0%  0%  0%  0%  0%  0%  0%  0%  0%  0%  0%  0%  0%  0%  0%  0%  0%  0%  0%  0%  0%  0%  0%  0%  0%  0%  0%  0%  0%  0%  0%  0%  0%  0%  0%  0%  0%  0%  0%  0%  0%  0%  0%  0%  0%  0%  0%  0%  0%  0%  0%  0%  0%  0%  0%  0%  0%  0%  0%  0%  0%  0%  0%  0%  0%  0%  0%  0% <td< td=""><td></td><td></td><td></td><td></td><td></td><td></td><td></td><td></td></td<>                                                                                                                                    |             |                 |         |         |         |         |         |         |
| Native American  Success  0%  0%  0%  0%  0%  0%  0%  0%  0%  0%  0%  0%  0%  0%  0%  0%  0%  0%  0%  0%  0%  0%  0%  0%  0%  0%  0%  0%  0%  0%  0%  0%  0%  0%  0%  0%  0%  0%  0%  0%  0%  0%  0%  0%  0%  0%  0%  0%  0%  0%  0%  0%  0%  0%  0%  0%  0%  0%  0%  0%  0%  0%  0%  0%  0%  0%  0%  0%  0%  0%  0%  0%  0%  0%  0%  0%  0%  0%  0%  0%  0%  0%  0%  0%  0%  0%  0%  0%  0%  0%  0%  0%  0%  0%  0%  0%  0%  0%  0% <td></td> <td></td> <td></td> <td></td> <td></td> <td></td> <td></td> <td></td>                                                                                                                                               |             |                 |         |         |         |         |         |         |
| Success  0%  0%  0%  0%  0%  0%  0%  0%  0%  0%  0%  0%  0%  0%  0%  0%  0%  0%  0%  0%  0%  0%  0%  0%  0%  0%  0%  0%  0%  0%  0%  0%  0%  0%  0%  0%  0%  0%  0%  0%  0%  0%  0%  0%  0%  0%  0%  0%  0%  0%  0%  0%  0%  0%  0%  0%  0%  0%  0%  0%  0%  0%  0%  0%  0%  0%  0%  0%  0%  0%  0%  0%  0%  0%  0%  0%  0%  0%  0%  0%  0%  0%  0%  0%  0%  0%  0%  0%  0%  0%  0%  0%  0%  0%  0%  0%  0%  0%  0%  0% <t< td=""><td>Nativo Am</td><td></td><td>U</td><td>Ū</td><td>Ū</td><td>Ū</td><td>Ū</td><td>Ū</td></t<>                                                                                                                                     | Nativo Am   |                 | U       | Ū       | Ū       | Ū       | Ū       | Ū       |
| Non-Success  0%  0%  0%  0%  0%  0%  0%  0%  0%  0%  0%  0%  0%  0%  0%  0%  0%  0%  0%  0%  0%  0%  0%  0%  0%  0%  0%  0%  0%  0%  0%  0%  0%  0%  0%  0%  0%  0%  0%  0%  0%  0%  0%  0%  0%  0%  0%  0%  0%  0%  0%  0%  0%  0%  0%  0%  0%  0%  0%  0%  0%  0%  0%  0%  0%  0%  0%  0%  0%  0%  0%  0%  0%  0%  0%  0%  0%  0%  0%  0%  0%  0%  0%  0%  0%  0%  0%  0%  0%  0%  0%  0%  0%  0%  0%  0%  0%  0%  0%  0%                                                                                                                                                                                                                                        | Native All  |                 | 0%      | 0%      | 0%      | 0%      | 0%      | 0%      |
| Withdrawal  0%  0%  0%  0%  0%  0%  0%  0%  0%  0%  0%  0%  0%  0%  0%  0%  0%  0%  0%  0%  0%  0%  0%  0%  0%  0%  0%  0%  0%  0%  0%  0%  0%  0  0  0  0  0  0  0  0  0  0  0%  0%  0%  0%  0%  0%  0%  0%  0%  0%  0%  0%  0%  0%  0%  0%  0%  0%  0%  0%  0%  0%  0%  0%  0%  0%  0%  0%  0%  0%  0%  0%  0%  0%  0%  0%  0%  0%  0%  0%  0%  0%  0%  0%  0%  0%  0%  0%  0%  0%  0%  0%  0%  0%  0%  0%  0%  0% <td></td> <td></td> <td></td> <td></td> <td></td> <td></td> <td></td> <td></td>                                                                                                                                                               |             |                 |         |         |         |         |         |         |
| Total Percent<br>Total Enrolled  0%  0%  0%  0%  0%  0%  0%  0%  0%  0%  0%  0%  0%  0%  0%  0%  0%  0%  0%  0%  0%  0%  0%  0%  0%  0%  0%  0%  0%  0%  0%  0%  0%  0%  0%  0%  0%  0%  0%  0%  0%  0%  0%  0%  0%  0%  0%  0%  0%  0%  0%  0%  0%  0%  0%  0%  0%  0%  0%  0%  0%  0%  0%  0%  0%  0%  0%  0%  0%  0%  0%  0%  0%  0%  0%  0%  0%  0%  0%  0%  0%  0%  0%  0%  0%  0%  0%  0%  0%  0%  0%  0%  0%  0%  0%  0%  0%  0%  0%  <                                                                                                                                                                                                                     |             |                 |         |         |         |         |         |         |
| Total Enrolled  0  0  0  0  0    Pacific Islander  Success  100%  0%  0%  0%  0%  0%  0%  0%  0%  0%  0%  0%  0%  0%  0%  0%  0%  0%  0%  0%  0%  0%  0%  0%  0%  0%  0%  0%  0%  0%  0%  0%  0%  0%  0%  0%  0%  0%  0%  0%  0%  0%  0%  0%  0%  0%  0%  0%  0%  0%  0%  0%  0%  0%  0%  0%  0%  0%  0%  0%  0%  0%  0%  0%  0%  0%  0%  0%  0%  0%  0%  0%  0%  0%  0%  0%  0%  0%  0%  0%  0%  0%  0%  0%  0%  0%  0%  0%  0%  0%  0%                                                                                                                                                                                                                           |             |                 |         | • • •   |         |         |         |         |
| Success  100%  0%  0%  0%  0%  0%  0%  0%  0%  0%  0%  0%  0%  0%  0%  0%  0%  0%  0%  0%  0%  0%  0%  0%  0%  0%  0%  0%  0%  0%  0%  0%  0%  0%  0%  0%  0%  0%  0%  0%  0%  0%  0%  0%  0%  0%  0%  0%  0%  0%  0%  0%  0%  0%  0%  0%  0%  0%  0%  0%  0%  0%  0%  0%  0%  0%  0%  0%  0%  0%  0%  0%  0%  0%  0%  0%  0%  0%  0%  0%  0%  0%  0%  0%  0%  0%  0%  0%  0%  0%  0%  0%  0%  0%  0%  0%  0%  0%  0%  0%                                                                                                                                                                                                                                          |             |                 |         |         |         |         |         |         |
| Success  100%  0%  0%  0%  0%  0%  0%  0%  0%  0%  0%  0%  0%  0%  0%  0%  0%  0%  0%  0%  0%  0%  0%  0%  0%  0%  0%  0%  0%  0%  0%  0%  0%  0%  0%  0%  0%  0%  0%  0%  0%  0%  0%  0%  0%  0%  0%  0%  0%  0%  0%  0%  0%  0%  0%  0%  0%  0%  0%  0%  0%  0%  0%  0%  0%  0%  0%  0%  0%  0%  0%  0%  0%  0%  0%  0%  0%  0%  0%  0%  0%  0%  0%  0%  0%  0%  0%  0%  0%  0%  0%  0%  0%  0%  0%  0%  0%  0%  0%  0%                                                                                                                                                                                                                                          | Desifie Job |                 | U       | U       | U       | U       | U       | U       |
| Non-Success  0%  0%  0%  0%  0%  0%  0%  0%  0%  0%  0%  0%  0%  0%  0%  0%  0%  0%  0%  0%  0%  0%  0%  0%  0%  0%  0%  0%  0%  0%  0%  0%  0%  0%  0%  0%  0%  0%  0%  0%  0%  0%  0%  0%  0%  0%  0%  0%  0%  0%  0%  0%  0%  0%  0%  0%  0%  0%  0%  0%  0%  0%  0%  0%  0%  0%  0%  0%  0%  0%  0%  0%  0%  0%  0%  0%  0%  0%  0%  0%  0%  0%  0%  0%  0%  0%  0%  0%  0%  0%  0%  0%  0%  0%  0%  0%  0%  0%  0%  0%                                                                                                                                                                                                                                        | Facilie ISI |                 | 1000/   | 00/     | 00/     | 00/     | 00/     | 00/     |
| Withdrawal  0%  0%  0%  0%  0%  0%  0%  0%  0%  0%  0%  0%  0%  0%  0%  0%  0%  0%  0%  0%  0%  0%  0%  0%  0%  0%  0%  0%  0%  0%  0%  0%  0%  0%  0%  0%  0%  0  0  0  0  0  0  0  0  0  0  0  0  0  0  0  0  0  0  0  0  0  0  0  0  0  0  0  0  0  0  0  0  0  0  0  0  0  0  0  0  0  0  0  0  0  0  0  0  0  0  0  0  0  0  0  0  0  0  0  0  0  0  0  0  0  0  0                                                                                                                                                                                                                                                                                            |             |                 |         |         |         |         |         |         |
| Total Percent<br>Total Enrolled  100%  0%  0%  0%  0%  0%  0%  0%  0%  0%  0%  0%  0%  0%  0%  0%  0%  0%  0%  0%  0%  0%  0%  0%  0%  0%  0%  0%  0%  0%  0%  0%  0%  0%  0%  0%  0%  0%  0%  0%  0%  0%  0%  0%  0%  0%  0%  0%  0%  0%  0%  0%  0%  0%  0%  0%  0%  0%  0%  0%  0%  0%  0%  0%  0%  0%  0%  0%  0%  0%  0%  0%  0%  0%  0%  0%  0%  0%  0%  0%  0%  0%  0%  0%  0%  0%  0%  0%  0%  0%  0%  0%  0%  0%  0%  0%  0%  0%  0%                                                                                                                                                                                                                      |             |                 |         |         |         |         |         |         |
| Total Enrolled  1  0  0  0  0  0    White  Success  100%  100%  100%  100%  57%    Non-Success  0%  0%  0%  0%  0%  0%  0%  0%  0%  0%  100%  100%  43%    Total Percent  100%  100%  100%  100%  100%  100%  100%                                                                                                                                                                                                                                                                                                                                                                                                                                                 |             |                 |         |         |         |         |         |         |
| White  Success  100%  100%  100%  100%  57%    Non-Success  0%  0%  0%  0%  0%  0%  0%  0%  0%  0%  0%  0%  100%  100%  100%  100%  100%  100%  100%  100%  100%  100%  100%  100%  100%  100%  100%  100%  100%  100%  100%  100%  100%  100%  100%  100%  100%  100%  100%  100%  100%  100%  100%  100%  100%  100%  100%  100%  100%  100%  100%  100%  100%  100%  100%  100%  100%  100%  100%  100%  100%  100%  100%  100%  100%  100%  100%  100%  100%  100%  100%  100%  100%  100%  100%  100%  100%  100%  100%  100%  100%  100%  100%  100%                                                                                                         |             |                 |         |         | • / •   |         |         |         |
| Success  100%  100%  100%  100%  57%    Non-Success  0%  0%  0%  0%  0%  0%  0%  0%  0%  0%  0%  0%  100%  100%  100%  100%  100%  100%  100%  100%  100%  100%  100%  100%  100%  100%  100%  100%  100%  100%  100%  100%  100%  100%  100%  100%  100%  100%  100%  100%  100%  100%  100%  100%  100%  100%  100%  100%  100%  100%  100%  100%  100%  100%  100%  100%  100%  100%  100%  100%  100%  100%  100%  100%  100%  100%  100%  100%  100%  100%  100%  100%  100%  100%  100%  100%  100%  100%  100%  100%  100%  100%  100%  100%  100%                                                                                                          |             | I otal Enrolled | 1       | 0       | 0       | 0       | 0       | 0       |
| Non-Success  0%  0%  0%  0%  0%  0%  0%  0%  0%  0%  0%  0%  0%  0%  0%  0%  0%  43%  0%  100%  100%  100%  100%  100%  100%  100%  100%  100%  100%  100%  100%  100%  100%  100%  100%  100%  100%  100%  100%  100%  100%  100%  100%  100%  100%  100%  100%  100%  100%  100%  100%  100%  100%  100%  100%  100%  100%  100%  100%  100%  100%  100%  100%  100%  100%  100%  100%  100%  100%  100%  100%  100%  100%  100%  100%  100%  100%  100%  100%  100%  100%  100%  100%  100%  100%  100%  100%  100%  100%  100%  100%  100%  100% <td>White</td> <td></td> <td>1000/</td> <td>1000/</td> <td>1000/</td> <td>1000/</td> <td>1000/</td> <td></td> | White       |                 | 1000/   | 1000/   | 1000/   | 1000/   | 1000/   |         |
| Withdrawal  0%  0%  0%  0%  43%    Total Percent  100%  100%  100%  100%  100%  100%  100%  100%  100%  100%  100%  100%  100%  100%  100%  100%  100%  100%  100%  100%  100%  100%  100%  100%  100%  100%  100%  100%  100%  100%  100%  100%  100%  100%  100%  100%  100%  100%  100%  100%  100%  100%  100%  100%  100%  100%  100%  100%  100%  100%  100%  100%  100%  100%  100%  100%  100%  100%  100%  100%  100%  100%  100%  100%  100%  100%  100%  100%  100%  100%  100%  100%  100%  100%  100%  100%  100%  100%  100%  100%  100%  100%  100%  100%                                                                                           |             |                 |         |         |         |         |         |         |
| Total Percent  100%  100%  100%  100%  100%  100%                                                                                                                                                                                                                                                                                                                                                                                                                                                                                                                                                                                                                  |             |                 |         |         |         |         |         |         |
|                                                                                                                                                                                                                                                                                                                                                                                                                                                                                                                                                                                                                                                                    |             |                 |         |         |         |         |         |         |
|                                                                                                                                                                                                                                                                                                                                                                                                                                                                                                                                                                                                                                                                    |             |                 |         |         |         |         |         |         |
| Total Enrolled 8 4 5 5 3 7                                                                                                                                                                                                                                                                                                                                                                                                                                                                                                                                                                                                                                         |             | Total Enrolled  | 8       | 4       | 5       | 5       | 3       | 7       |