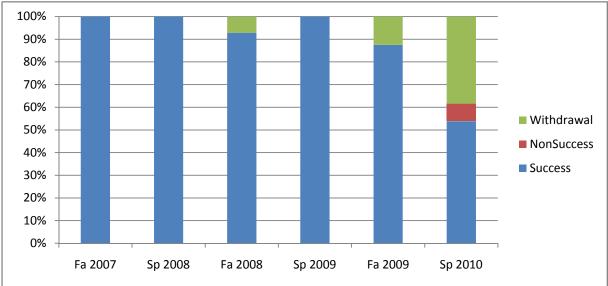

Chabot Success, Non-Success, and Withdrawal Rates By Semester Course: PSCN 904

|                | Fa 2007 | Sp 2008 | Fa 2008 | Sp 2009 | Fa 2009 | Sp 2010 |
|----------------|---------|---------|---------|---------|---------|---------|
| Success        | 100%    | 100%    | 93%     | 100%    | 88%     | 54%     |
| Non-Success    | 0%      | 0%      | 0%      | 0%      | 0%      | 8%      |
| Withdrawal     | 0%      | 0%      | 7%      | 0%      | 13%     | 38%     |
| Total Percent  | 100%    | 100%    | 100%    | 100%    | 100%    | 100%    |
| Total Enrolled | 14      | 12      | 14      | 9       | 8       | 13      |