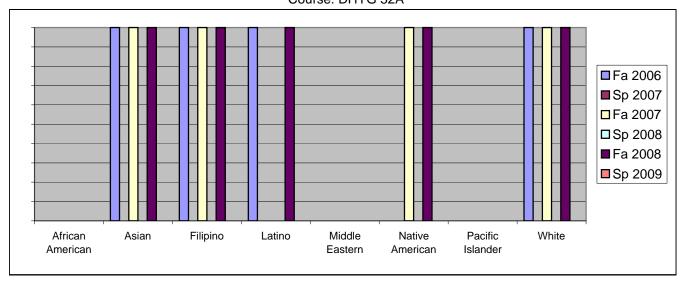

Chabot Success Rates By Ethnicity and Semester Course: DHYG 52A

|                  |                | Fa 2006 | Sp 2007 | Fa 2007 | Sp 2008 | Fa 2008 | Sp 2009 |  |
|------------------|----------------|---------|---------|---------|---------|---------|---------|--|
| African American |                |         |         |         |         |         |         |  |
|                  | Success        | 0%      | 0%      | 0%      | 0%      | 0%      | 0%      |  |
|                  | Non-Success    | 0%      | 0%      | 0%      | 0%      | 0%      | 0%      |  |
|                  | Withdrawal     | 0%      | 0%      | 0%      | 0%      | 0%      | 0%      |  |
|                  | Total Percent  | 0%      | 0%      | 0%      | 0%      | 0%      | 0%      |  |
|                  | Total Enrolled | 0       | 0       | 0       | 0       | 0       | 0       |  |
| Asian            |                |         |         |         |         |         |         |  |
|                  | Success        | 100%    | 0%      | 100%    | 0%      | 100%    | 0%      |  |
|                  | Non-Success    | 0%      | 0%      | 0%      | 0%      | 0%      | 0%      |  |
|                  | Withdrawal     | 0%      | 0%      | 0%      | 0%      | 0%      | 0%      |  |
|                  | Total Percent  | 100%    | 0%      | 100%    | 0%      | 100%    | 0%      |  |
|                  | Total Enrolled | 7       | 0       | 4       | 0       | 3       | 0       |  |
| Filipino         |                |         |         |         |         |         |         |  |
|                  | Success        | 100%    | 0%      | 100%    | 0%      | 100%    | 0%      |  |
|                  | Non-Success    | 0%      | 0%      | 0%      | 0%      | 0%      | 0%      |  |
|                  | Withdrawal     | 0%      | 0%      | 0%      | 0%      | 0%      | 0%      |  |
|                  | Total Percent  | 100%    | 0%      | 100%    | 0%      | 100%    | 0%      |  |
|                  | Total Enrolled | 1       | 0       | 1       | 0       | 2       | 0       |  |
| Latino           |                |         |         |         |         |         |         |  |
|                  | Success        | 100%    | 0%      | 0%      | 0%      | 100%    | 0%      |  |
|                  | Non-Success    | 0%      | 0%      | 0%      | 0%      | 0%      | 0%      |  |
|                  | Withdrawal     | 0%      | 0%      | 0%      | 0%      | 0%      | 0%      |  |
|                  | Total Percent  | 100%    | 0%      | 0%      | 0%      | 100%    | 0%      |  |
|                  | Total Enrolled | 1       | 0       | 0       | 0       | 3       | 0       |  |
| Middle E         | astern         |         |         |         |         |         |         |  |
|                  | Success        | 0%      | 0%      |         | 0%      |         |         |  |
|                  | Non-Success    | 0%      | 0%      |         | 0%      |         |         |  |
|                  | Withdrawal     | 0%      | 0%      | 0%      | 0%      | 0%      | 0%      |  |
|                  | Total Percent  | 0%      | 0%      | 0%      | 0%      | 0%      | 0%      |  |
|                  | Total Enrolled | 0       | 0       | 0       | 0       | 0       | 0       |  |
| Native A         |                |         |         |         |         |         |         |  |
|                  | Success        | 0%      | 0%      |         | 0%      |         |         |  |
|                  | Non-Success    | 0%      | 0%      |         | 0%      |         |         |  |
|                  | Withdrawal     | 0%      | 0%      | 0%      | 0%      | 0%      | 0%      |  |
|                  |                |         |         |         |         |         |         |  |

|            | Total Percent  | 0%   | 0% | 100% | 0% | 100% | 0% |  |
|------------|----------------|------|----|------|----|------|----|--|
|            | Total Enrolled | 0    | 0  | 1    | 0  | 2    | 0  |  |
| Pacific Is | slander        |      |    |      |    |      |    |  |
|            | Success        | 0%   | 0% | 0%   | 0% | 0%   | 0% |  |
|            | Non-Success    | 0%   | 0% | 0%   | 0% | 0%   | 0% |  |
|            | Withdrawal     | 0%   | 0% | 0%   | 0% | 0%   | 0% |  |
|            | Total Percent  | 0%   | 0% | 0%   | 0% | 0%   | 0% |  |
|            | Total Enrolled | 0    | 0  | 0    | 0  | 0    | 0  |  |
| White      |                |      |    |      |    |      |    |  |
|            | Success        | 100% | 0% | 100% | 0% | 100% | 0% |  |
|            | Non-Success    | 0%   | 0% | 0%   | 0% | 0%   | 0% |  |
|            | Withdrawal     | 0%   | 0% | 0%   | 0% | 0%   | 0% |  |
|            | Total Percent  | 100% | 0% | 100% | 0% | 100% | 0% |  |
|            | Total Enrolled | 7    | 0  | 10   | 0  | 6    | 0  |  |