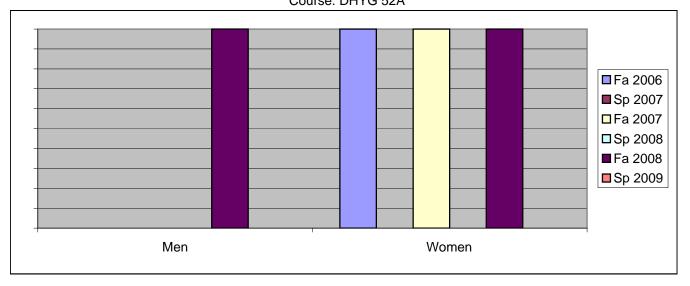

Chabot Success Rates By Gender and Semester Course: DHYG 52A

|                | Fa 2006 | Sp 2007 | Fa 2007 | Sp 2008 | Fa 2008 | Sp 2009 |
|----------------|---------|---------|---------|---------|---------|---------|
| Men            |         | •       |         | ·       |         |         |
| Success        | 0%      | 0%      | 0%      | 0%      | 100%    | 0%      |
| Non-Success    | 0%      | 0%      | 0%      | 0%      | 0%      | 0%      |
| Withdrawal     | 0%      | 0%      | 0%      | 0%      | 0%      | 0%      |
| Total Percent  | 0%      | 0%      | 0%      | 0%      | 100%    | 0%      |
| Total Enrolled | 0       | 0       | 0       | 0       | 2       | 0       |
| Women          |         |         |         |         |         |         |
| Success        | 100%    | 0%      | 100%    | 0%      | 100%    | 0%      |
| Non-Success    | 0%      | 0%      | 0%      | 0%      | 0%      | 0%      |
| Withdrawal     | 0%      | 0%      | 0%      | 0%      | 0%      | 0%      |
| Total Percent  | 100%    | 0%      | 100%    | 0%      | 100%    | 0%      |
| Total Enrolled | 17      | 0       | 17      | 0       | 17      | 0       |