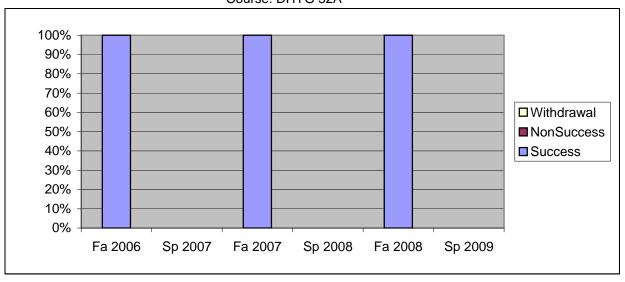

Chabot Success, Non-Success, and Withdrawal Rates By Semester Course: DHYG 52A

|                | Fa 2006 | Sp 2007 | Fa 2007 | Sp 2008 | Fa 2008 | Sp 2009 |
|----------------|---------|---------|---------|---------|---------|---------|
| Success        | 100%    | 0%      | 100%    | 0%      | 100%    | 0%      |
| Non-Success    | 0%      | 0%      | 0%      | 0%      | 0%      | 0%      |
| Withdrawal     | 0%      | 0%      | 0%      | 0%      | 0%      | 0%      |
| Total Percent  | 100%    | 0%      | 100%    | 0%      | 100%    | 0%      |
| Total Enrolled | 17      | 0       | 17      | 0       | 19      | 0       |