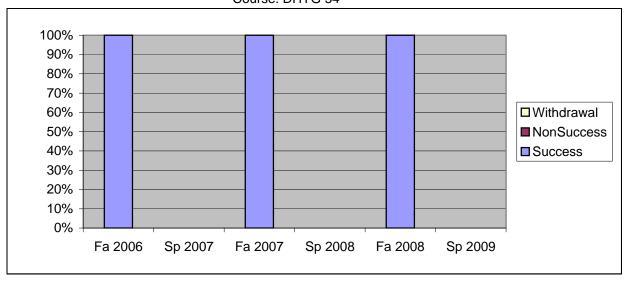

Chabot Success, Non-Success, and Withdrawal Rates By Semester Course: DHYG 54

|                | Fa 2006 | Sp 2007 | Fa 2007 | Sp 2008 | Fa 2008 | Sp 2009 |
|----------------|---------|---------|---------|---------|---------|---------|
| Success        | 100%    | 0%      | 100%    | 0%      | 100%    | 0%      |
| Non-Success    | 0%      | 0%      | 0%      | 0%      | 0%      | 0%      |
| Withdrawal     | 0%      | 0%      | 0%      | 0%      | 0%      | 0%      |
| Total Percent  | 100%    | 0%      | 100%    | 0%      | 100%    | 0%      |
| Total Enrolled | 17      | 0       | 17      | 0       | 19      | 0       |