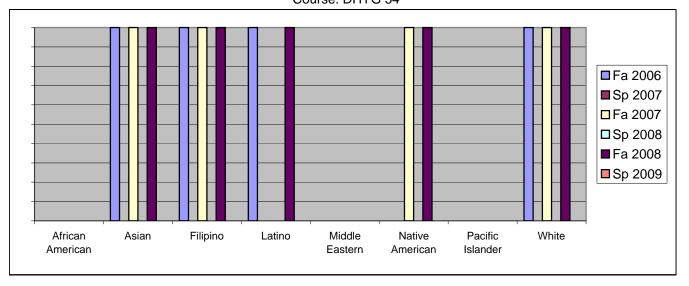

Chabot Success Rates By Ethnicity and Semester Course: DHYG 54

|                  |                | Fa 2006 | Sp 2007 | Fa 2007 | Sp 2008 | Fa 2008 | Sp 2009 |  |
|------------------|----------------|---------|---------|---------|---------|---------|---------|--|
| African American |                |         |         |         |         |         |         |  |
|                  | Success        | 0%      | 0%      | 0%      | 0%      | 0%      | 0%      |  |
|                  | Non-Success    | 0%      | 0%      | 0%      | 0%      | 0%      | 0%      |  |
|                  | Withdrawal     | 0%      | 0%      | 0%      | 0%      | 0%      | 0%      |  |
|                  | Total Percent  | 0%      | 0%      | 0%      | 0%      | 0%      | 0%      |  |
|                  | Total Enrolled | 0       | 0       | 0       | 0       | 0       | 0       |  |
| Asian            |                |         |         |         |         |         |         |  |
|                  | Success        | 100%    | 0%      | 100%    | 0%      | 100%    | 0%      |  |
|                  | Non-Success    | 0%      | 0%      | 0%      | 0%      | 0%      | 0%      |  |
|                  | Withdrawal     | 0%      | 0%      | 0%      | 0%      | 0%      | 0%      |  |
|                  | Total Percent  | 100%    | 0%      | 100%    | 0%      | 100%    | 0%      |  |
|                  | Total Enrolled | 7       | 0       | 4       | 0       | 3       | 0       |  |
| Filipino         |                |         |         |         |         |         |         |  |
|                  | Success        | 100%    | 0%      | 100%    | 0%      | 100%    | 0%      |  |
|                  | Non-Success    | 0%      | 0%      | 0%      | 0%      | 0%      | 0%      |  |
|                  | Withdrawal     | 0%      | 0%      | 0%      | 0%      | 0%      | 0%      |  |
|                  | Total Percent  | 100%    | 0%      | 100%    | 0%      | 100%    | 0%      |  |
|                  | Total Enrolled | 1       | 0       | 1       | 0       | 2       | 0       |  |
| Latino           |                |         |         |         |         |         |         |  |
|                  | Success        | 100%    | 0%      | 0%      | 0%      | 100%    | 0%      |  |
|                  | Non-Success    | 0%      | 0%      | 0%      | 0%      | 0%      | 0%      |  |
|                  | Withdrawal     | 0%      | 0%      | 0%      | 0%      | 0%      | 0%      |  |
|                  | Total Percent  | 100%    | 0%      | 0%      | 0%      | 100%    | 0%      |  |
|                  | Total Enrolled | 1       | 0       | 0       | 0       | 3       | 0       |  |
| Middle E         | astern         |         |         |         |         |         |         |  |
|                  | Success        | 0%      | 0%      |         | 0%      |         |         |  |
|                  | Non-Success    | 0%      | 0%      |         | 0%      |         |         |  |
|                  | Withdrawal     | 0%      | 0%      | 0%      | 0%      | 0%      | 0%      |  |
|                  | Total Percent  | 0%      | 0%      | 0%      | 0%      | 0%      | 0%      |  |
|                  | Total Enrolled | 0       | 0       | 0       | 0       | 0       | 0       |  |
| Native A         |                |         |         |         |         |         |         |  |
|                  | Success        | 0%      | 0%      |         | 0%      |         |         |  |
|                  | Non-Success    | 0%      | 0%      |         | 0%      |         |         |  |
|                  | Withdrawal     | 0%      | 0%      | 0%      | 0%      | 0%      | 0%      |  |
|                  |                |         |         |         |         |         |         |  |

|            | Total Percent  | 0%   | 0% | 100% | 0% | 100% | 0% |  |
|------------|----------------|------|----|------|----|------|----|--|
|            | Total Enrolled | 0    | 0  | 1    | 0  | 2    | 0  |  |
| Pacific Is | slander        |      |    |      |    |      |    |  |
|            | Success        | 0%   | 0% | 0%   | 0% | 0%   | 0% |  |
|            | Non-Success    | 0%   | 0% | 0%   | 0% | 0%   | 0% |  |
|            | Withdrawal     | 0%   | 0% | 0%   | 0% | 0%   | 0% |  |
|            | Total Percent  | 0%   | 0% | 0%   | 0% | 0%   | 0% |  |
|            | Total Enrolled | 0    | 0  | 0    | 0  | 0    | 0  |  |
| White      |                |      |    |      |    |      |    |  |
|            | Success        | 100% | 0% | 100% | 0% | 100% | 0% |  |
|            | Non-Success    | 0%   | 0% | 0%   | 0% | 0%   | 0% |  |
|            | Withdrawal     | 0%   | 0% | 0%   | 0% | 0%   | 0% |  |
|            | Total Percent  | 100% | 0% | 100% | 0% | 100% | 0% |  |
|            | Total Enrolled | 7    | 0  | 10   | 0  | 6    | 0  |  |