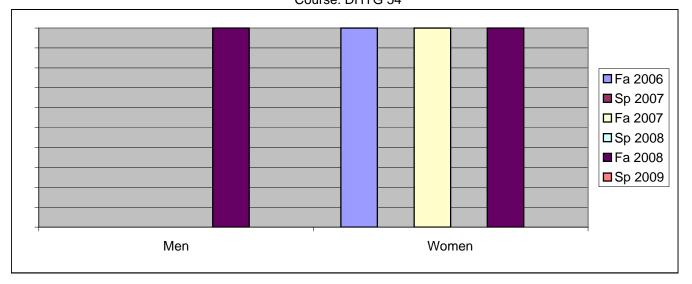

Chabot Success Rates By Gender and Semester Course: DHYG 54

|                | Fa 2006 | Sp 2007 | Fa 2007 | Sp 2008 | Fa 2008 | Sp 2009 |
|----------------|---------|---------|---------|---------|---------|---------|
| Men            |         | -       |         | -       |         | -       |
| Success        | 0%      | 0%      | 0%      | 0%      | 100%    | 0%      |
| Non-Success    | 0%      | 0%      | 0%      | 0%      | 0%      | 0%      |
| Withdrawal     | 0%      | 0%      | 0%      | 0%      | 0%      | 0%      |
| Total Percent  | 0%      | 0%      | 0%      | 0%      | 100%    | 0%      |
| Total Enrolled | 0       | 0       | 0       | 0       | 2       | 0       |
| Women          |         |         |         |         |         |         |
| Success        | 100%    | 0%      | 100%    | 0%      | 100%    | 0%      |
| Non-Success    | 0%      | 0%      | 0%      | 0%      | 0%      | 0%      |
| Withdrawal     | 0%      | 0%      | 0%      | 0%      | 0%      | 0%      |
| Total Percent  | 100%    | 0%      | 100%    | 0%      | 100%    | 0%      |
| Total Enrolled | 17      | 0       | 17      | 0       | 17      | 0       |