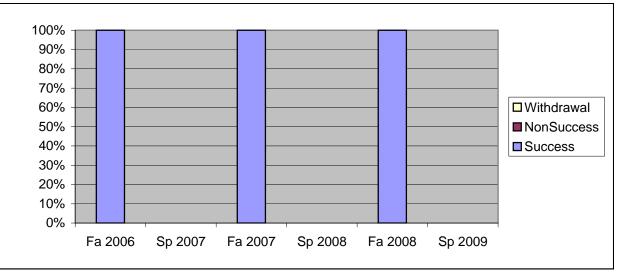

Chabot Success, Non-Success, and Withdrawal Rates By Semester Course: DHYG 56A

|                | Fa 2006 | Sp 2007 | Fa 2007 | Sp 2008 | Fa 2008 | Sp 2009 |
|----------------|---------|---------|---------|---------|---------|---------|
| Success        | 100%    | 0%      | 100%    | 0%      | 100%    | 0%      |
| Non-Success    | 0%      | 0%      | 0%      | 0%      | 0%      | 0%      |
| Withdrawal     | 0%      | 0%      | 0%      | 0%      | 0%      | 0%      |
| Total Percent  | 100%    | 0%      | 100%    | 0%      | 100%    | 0%      |
| Total Enrolled | 17      | 0       | 17      | 0       | 19      | 0       |