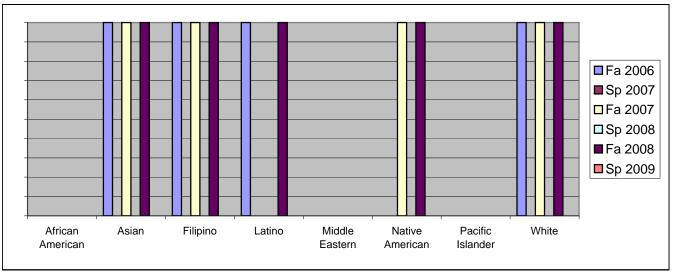

Chabot Success Rates By Ethnicity and Semester Course: DHYG 56A

|                  |                | Fa 2006 | Sp 2007 | Fa 2007 | Sp 2008 | Fa 2008 | Sp 2009 |  |  |
|------------------|----------------|---------|---------|---------|---------|---------|---------|--|--|
| African American |                |         |         |         |         |         |         |  |  |
|                  | Success        | 0%      | 0%      | 0%      | 0%      | 0%      | 0%      |  |  |
|                  | Non-Success    | 0%      | 0%      | 0%      | 0%      | 0%      | 0%      |  |  |
|                  | Withdrawal     | 0%      | 0%      | 0%      | 0%      | 0%      | 0%      |  |  |
|                  | Total Percent  | 0%      | 0%      | 0%      | 0%      | 0%      | 0%      |  |  |
|                  | Total Enrolled | 0       | 0       | 0       | 0       | 0       | 0       |  |  |
| Asian            |                |         |         |         |         |         |         |  |  |
|                  | Success        | 100%    | 0%      | 100%    | 0%      | 100%    | 0%      |  |  |
|                  | Non-Success    | 0%      | 0%      | 0%      | 0%      | 0%      | 0%      |  |  |
|                  | Withdrawal     | 0%      | 0%      | 0%      | 0%      | 0%      | 0%      |  |  |
|                  | Total Percent  | 100%    | 0%      | 100%    | 0%      | 100%    | 0%      |  |  |
|                  | Total Enrolled | 7       | 0       | 4       | 0       | 3       | 0       |  |  |
| Filipino         |                |         |         |         |         |         |         |  |  |
|                  | Success        | 100%    | 0%      | 100%    | 0%      | 100%    | 0%      |  |  |
|                  | Non-Success    | 0%      | 0%      | 0%      | 0%      | 0%      | 0%      |  |  |
|                  | Withdrawal     | 0%      | 0%      | 0%      | 0%      | 0%      | 0%      |  |  |
|                  | Total Percent  | 100%    | 0%      | 100%    | 0%      | 100%    | 0%      |  |  |
|                  | Total Enrolled | 1       | 0       | 1       | 0       | 2       | 0       |  |  |
| Latino           |                |         |         |         |         |         |         |  |  |
|                  | Success        | 100%    | 0%      | 0%      | 0%      | 100%    | 0%      |  |  |
|                  | Non-Success    | 0%      | 0%      | 0%      | 0%      | 0%      | 0%      |  |  |
|                  | Withdrawal     | 0%      | 0%      | 0%      | 0%      | 0%      | 0%      |  |  |
|                  | Total Percent  | 100%    | 0%      | 0%      | 0%      | 100%    | 0%      |  |  |
|                  | Total Enrolled | 1       | 0       | 0       | 0       | 3       | 0       |  |  |
| Middle E         | astern         |         |         |         |         |         |         |  |  |
|                  | Success        | 0%      | 0%      |         |         |         |         |  |  |
|                  | Non-Success    | 0%      | 0%      | 0%      | 0%      | 0%      |         |  |  |
|                  | Withdrawal     | 0%      | 0%      | 0%      | 0%      | 0%      | 0%      |  |  |
|                  | Total Percent  | 0%      | 0%      |         |         | 0%      | 0%      |  |  |
|                  | Total Enrolled | 0       | 0       | 0       | 0       | 0       | 0       |  |  |
| Native A         | merican        |         |         |         |         |         |         |  |  |
|                  | Success        | 0%      | 0%      |         |         |         |         |  |  |
|                  | Non-Success    | 0%      | 0%      | 0%      | 0%      | 0%      | 0%      |  |  |
|                  | Withdrawal     | 0%      | 0%      | 0%      | 0%      | 0%      | 0%      |  |  |
|                  |                |         |         |         |         |         |         |  |  |

|            | Total Percent  | 0%   | 0% | 100% | 0% | 100% | 0% |
|------------|----------------|------|----|------|----|------|----|
|            | Total Enrolled | 0    | 0  | 1    | 0  | 2    | 0  |
| Pacific Is | slander        |      |    |      |    |      |    |
|            | Success        | 0%   | 0% | 0%   | 0% | 0%   | 0% |
|            | Non-Success    | 0%   | 0% | 0%   | 0% | 0%   | 0% |
|            | Withdrawal     | 0%   | 0% | 0%   | 0% | 0%   | 0% |
|            | Total Percent  | 0%   | 0% | 0%   | 0% | 0%   | 0% |
|            | Total Enrolled | 0    | 0  | 0    | 0  | 0    | 0  |
| White      |                |      |    |      |    |      |    |
|            | Success        | 100% | 0% | 100% | 0% | 100% | 0% |
|            | Non-Success    | 0%   | 0% | 0%   | 0% | 0%   | 0% |
|            | Withdrawal     | 0%   | 0% | 0%   | 0% | 0%   | 0% |
|            | Total Percent  | 100% | 0% | 100% | 0% | 100% | 0% |
|            | Total Enrolled | 7    | 0  | 10   | 0  | 6    | 0  |