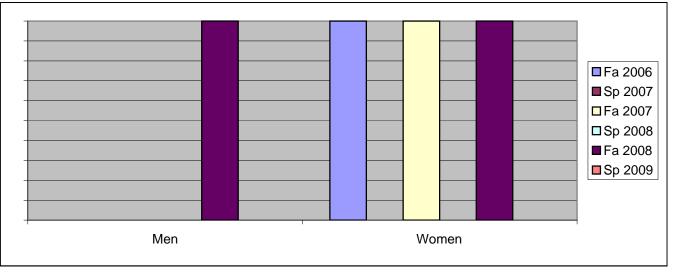

## Chabot Success Rates By Gender and Semester Course: DHYG 56A

|                | Fa 2006 | Sp 2007 | Fa 2007 | Sp 2008 | Fa 2008 | Sp 2009 |
|----------------|---------|---------|---------|---------|---------|---------|
| Men            |         |         |         |         |         |         |
| Success        | 0%      | 0%      | 0%      | 0%      | 100%    | 0%      |
| Non-Success    | 0%      | 0%      | 0%      | 0%      | 0%      | 0%      |
| Withdrawal     | 0%      | 0%      | 0%      | 0%      | 0%      | 0%      |
| Total Percent  | 0%      | 0%      | 0%      | 0%      | 100%    | 0%      |
| Total Enrolled | 0       | 0       | 0       | 0       | 2       | 0       |
| Women          |         |         |         |         |         |         |
| Success        | 100%    | 0%      | 100%    | 0%      | 100%    | 0%      |
| Non-Success    | 0%      | 0%      | 0%      | 0%      | 0%      | 0%      |
| Withdrawal     | 0%      | 0%      | 0%      | 0%      | 0%      | 0%      |
| Total Percent  | 100%    | 0%      | 100%    | 0%      | 100%    | 0%      |
| Total Enrolled | 17      | 0       | 17      | 0       | 17      | 0       |