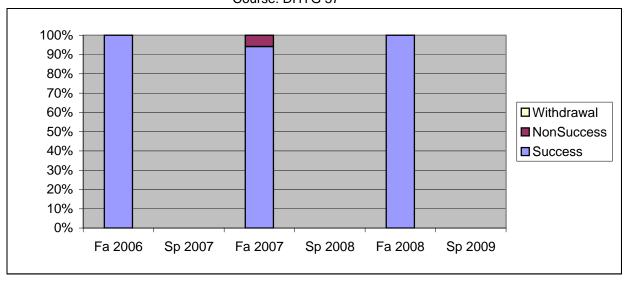

Chabot Success, Non-Success, and Withdrawal Rates By Semester Course: DHYG 57

|                | Fa 2006 | Sp 2007 | Fa 2007 | Sp 2008 | Fa 2008 | Sp 2009 |
|----------------|---------|---------|---------|---------|---------|---------|
| Success        | 100%    | 0%      | 94%     | 0%      | 100%    | 0%      |
| Non-Success    | 0%      | 0%      | 6%      | 0%      | 0%      | 0%      |
| Withdrawal     | 0%      | 0%      | 0%      | 0%      | 0%      | 0%      |
| Total Percent  | 100%    | 0%      | 100%    | 0%      | 100%    | 0%      |
| Total Enrolled | 17      | 0       | 17      | 0       | 19      | 0       |