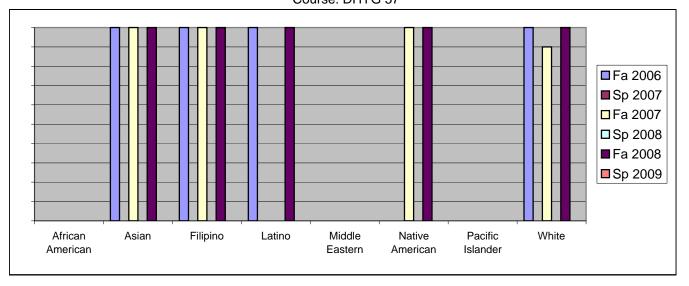

Chabot Success Rates By Ethnicity and Semester Course: DHYG 57

|           |                | Fa 2006 | Sp 2007 | Fa 2007 | Sp 2008 | Fa 2008 | Sp 2009 |
|-----------|----------------|---------|---------|---------|---------|---------|---------|
| African A | American       |         |         |         |         |         |         |
|           | Success        | 0%      | 0%      | 0%      | 0%      | 0%      | 0%      |
|           | Non-Success    | 0%      | 0%      | 0%      | 0%      | 0%      | 0%      |
|           | Withdrawal     | 0%      | 0%      | 0%      | 0%      | 0%      | 0%      |
|           | Total Percent  | 0%      | 0%      | 0%      | 0%      | 0%      | 0%      |
|           | Total Enrolled | 0       | 0       | 0       | 0       | 0       | 0       |
| Asian     |                |         |         |         |         |         |         |
|           | Success        | 100%    | 0%      | 100%    | 0%      | 100%    | 0%      |
|           | Non-Success    | 0%      | 0%      | 0%      | 0%      | 0%      | 0%      |
|           | Withdrawal     | 0%      | 0%      | 0%      | 0%      | 0%      | 0%      |
|           | Total Percent  | 100%    | 0%      | 100%    | 0%      | 100%    | 0%      |
|           | Total Enrolled | 7       | 0       | 4       | 0       | 3       | 0       |
| Filipino  |                |         |         |         |         |         |         |
|           | Success        | 100%    | 0%      |         | 0%      |         |         |
|           | Non-Success    | 0%      | 0%      |         | 0%      |         |         |
|           | Withdrawal     | 0%      | 0%      | 0%      | 0%      | 0%      | 0%      |
|           | Total Percent  | 100%    | 0%      | 100%    | 0%      | 100%    | 0%      |
|           | Total Enrolled | 1       | 0       | 1       | 0       | 2       | 0       |
| Latino    |                |         |         |         |         |         |         |
|           | Success        | 100%    | 0%      |         | 0%      |         |         |
|           | Non-Success    | 0%      | 0%      |         | 0%      |         |         |
|           | Withdrawal     | 0%      | 0%      |         | 0%      |         |         |
|           | Total Percent  | 100%    | 0%      |         |         |         |         |
|           | Total Enrolled | 1       | 0       | 0       | 0       | 3       | 0       |
| Middle E  | astern         |         |         |         |         |         |         |
|           | Success        | 0%      | 0%      |         | 0%      |         |         |
|           | Non-Success    | 0%      | 0%      |         | 0%      |         |         |
|           | Withdrawal     | 0%      | 0%      |         |         |         |         |
|           | Total Percent  | 0%      | 0%      | 0%      | 0%      | 0%      | 0%      |
|           | Total Enrolled | 0       | 0       | 0       | 0       | 0       | 0       |
| Native A  |                |         |         |         |         |         |         |
|           | Success        | 0%      | 0%      |         | 0%      |         |         |
|           | Non-Success    | 0%      | 0%      |         | 0%      |         |         |
|           | Withdrawal     | 0%      | 0%      | 0%      | 0%      | 0%      | 0%      |
|           |                |         |         |         |         |         |         |

|            | Total Percent  | 0%   | 0% | 100% | 0% | 100% | 0% |
|------------|----------------|------|----|------|----|------|----|
|            | Total Enrolled | 0    | 0  | 1    | 0  | 2    | 0  |
| Pacific Is | lander         |      |    |      |    |      |    |
|            | Success        | 0%   | 0% | 0%   | 0% | 0%   | 0% |
|            | Non-Success    | 0%   | 0% | 0%   | 0% | 0%   | 0% |
|            | Withdrawal     | 0%   | 0% | 0%   | 0% | 0%   | 0% |
|            | Total Percent  | 0%   | 0% | 0%   | 0% | 0%   | 0% |
|            | Total Enrolled | 0    | 0  | 0    | 0  | 0    | 0  |
| White      |                |      |    |      |    |      |    |
|            | Success        | 100% | 0% | 90%  | 0% | 100% | 0% |
|            | Non-Success    | 0%   | 0% | 10%  | 0% | 0%   | 0% |
|            | Withdrawal     | 0%   | 0% | 0%   | 0% | 0%   | 0% |
|            | Total Percent  | 100% | 0% | 100% | 0% | 100% | 0% |
|            | Total Enrolled | 7    | 0  | 10   | 0  | 6    | 0  |