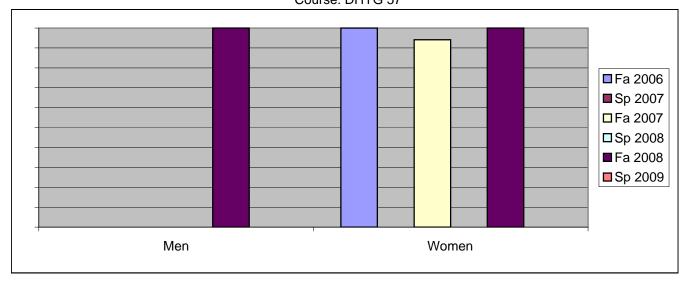

Chabot Success Rates By Gender and Semester Course: DHYG 57

|                | Fa 2006 | Sp 2007 | Fa 2007 | Sp 2008 | Fa 2008 | Sp 2009 |
|----------------|---------|---------|---------|---------|---------|---------|
| Men            |         | •       |         | ·       |         | •       |
| Success        | 0%      | 0%      | 0%      | 0%      | 100%    | 0%      |
| Non-Success    | 0%      | 0%      | 0%      | 0%      | 0%      | 0%      |
| Withdrawal     | 0%      | 0%      | 0%      | 0%      | 0%      | 0%      |
| Total Percent  | 0%      | 0%      | 0%      | 0%      | 100%    | 0%      |
| Total Enrolled | 0       | 0       | 0       | 0       | 2       | 0       |
| Women          |         |         |         |         |         |         |
| Success        | 100%    | 0%      | 94%     | 0%      | 100%    | 0%      |
| Non-Success    | 0%      | 0%      | 6%      | 0%      | 0%      | 0%      |
| Withdrawal     | 0%      | 0%      | 0%      | 0%      | 0%      | 0%      |
| Total Percent  | 100%    | 0%      | 100%    | 0%      | 100%    | 0%      |
| Total Enrolled | 17      | 0       | 17      | 0       | 17      | 0       |